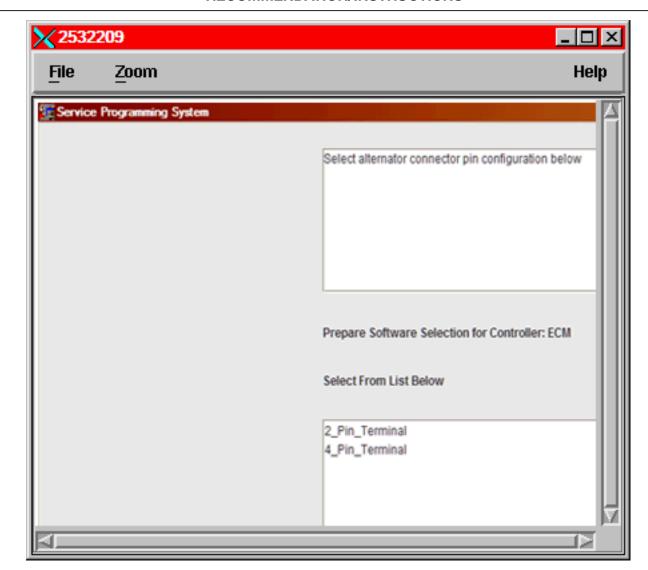

#### CONDITION/CONCERN:

Some concerns of the generator not charging or not operating correctly have been received. This concern could be caused by the ECM being programmed improperly. When programming the ECM there is a selection for the generator pin configuration, as shown below. If the wrong selection is made the generator will not operate properly.

**NOTE:** If a generator is replaced and the pin configuration is different from the one removed the ECM will also need to be reprogrammed for the new pin configuration.

**General Motors Upfitter Integration** 

### **RECOMMENDATION/INSTRUCTIONS:**

Program the ECM for the correct generator pin configuration.

Please follow this diagnostic or repair process thoroughly and complete each step. If the condition exhibited is resolved without completing every step, the remaining steps do not need to be performed.