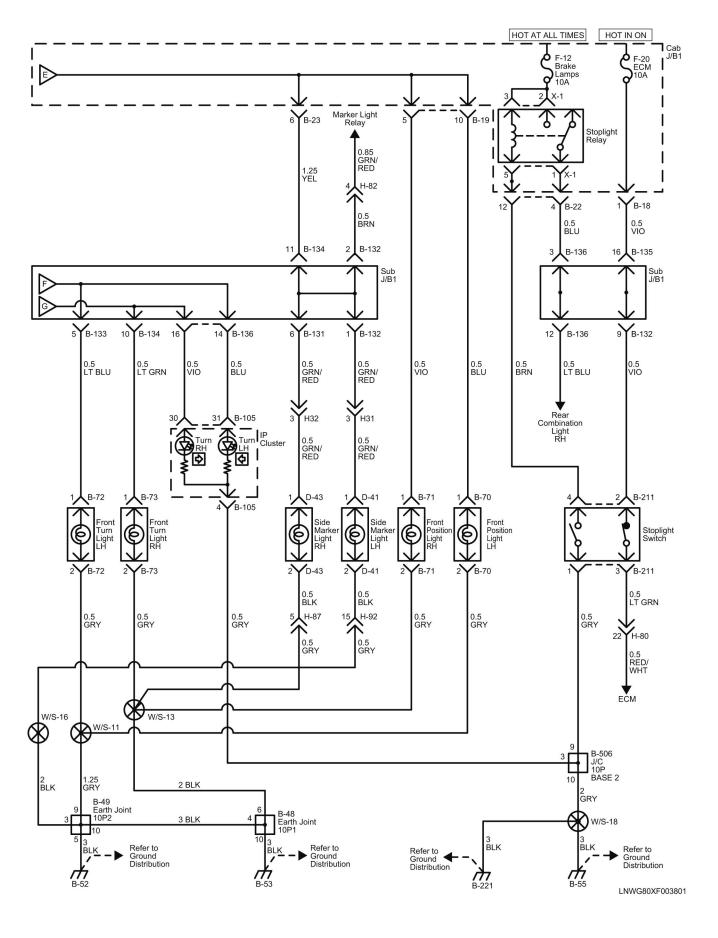

#### Reference Table of Fuse

| Fuse No. | Capacity  | Indication on Label | Main Parts(Load)                                                                                                                                                                      |  |
|----------|-----------|---------------------|---------------------------------------------------------------------------------------------------------------------------------------------------------------------------------------|--|
| F-1      | 25A       | RR P/WINDOW         | Rear Power Window Switch RH, Rear Power Window Switch LH                                                                                                                              |  |
| F-2      | _         | _                   | _                                                                                                                                                                                     |  |
| F-3      | 10A       | ROOM LAMP,AUDIO     | Audio, Data Link Connector, Dome Light, Rear Dome Light                                                                                                                               |  |
| F-4      | 15A       | DOOR LOCK           | Door Lock Relay                                                                                                                                                                       |  |
| F-5      | 15A       | TRAILER BRAKE       | Trailer Stop Relay                                                                                                                                                                    |  |
| F-6      | 25A       | P/WINDOW            | Front Power Window RH Switch, Front Power Window LH Switch                                                                                                                            |  |
| F-7      | 10A       | ABS                 | Electronic Hydraulic Control Unit (EHCU)                                                                                                                                              |  |
| F-8      | 25A       | WIPER               | Wiper Main Relay, Wiper High Low Relay, Front Wiper Motor Front Washer Motor                                                                                                          |  |
| F-9      | 10A       | H/LAMP LO (LH)      | Headlight LH, DRL Control Unit                                                                                                                                                        |  |
| F-10     | 10A       | LMAPS (BATT)        | DRL Relay, Headlight High Relay, Headlight Low Relay, Tail Relay                                                                                                                      |  |
| F-11     | 10A       | H/LAMP LO (RH)      | Headlight RH, DRL Control Unit                                                                                                                                                        |  |
| F-12     | 10A       | BRAKE LAMPS         | Stoplight Relay                                                                                                                                                                       |  |
| F-13     | 10A       | STARTER             | P/N Start Relay                                                                                                                                                                       |  |
| F-14     | 10A       | H/LAMP HI (LH)      | IP Cluster, Headlight LH, Headlight High Relay                                                                                                                                        |  |
| F-15     | 10A       | H/LAMP HI (RH)      | Headlight RH, Headlight High Relay                                                                                                                                                    |  |
| F-16     | 15A       | MIRROR HEATER       | Blower Relay, Power Window Relay, Mirror Heater Switch                                                                                                                                |  |
| F-17     | 10A       | IGNITION2           | Rear Window Lock Switch                                                                                                                                                               |  |
| F-18     | 10A       | IGNITION1           | PTO Enable Relay, Intermittent Relay, Vacuum Pump Relay, Inhibitor Switch Keyless Entry Control Unit                                                                                  |  |
| F-19     | _         | _                   | _                                                                                                                                                                                     |  |
| F-20     | 10A       | ECM                 | Engine Control Module (ECM), Cruise Main Switch, Combination Switch Stoplight Switch                                                                                                  |  |
| F-21     | 10A       | METER               | IP Cluster, Key On Relay, P/N Start Relay, TCM Relay Vacuum Pump Relay, Vehicle Speed Sensor, Flasher Unit Electronic Hydraulic Control Unit (EHCU), Cornering Light Relay PTO Switch |  |
| F-22     | 10A       | ECU (BATT)          | IP Cluster, Check Miles and Check Oil Level Switch, TCM Relay Transmission Control Module (TCM), Engine Control Module (ECM)                                                          |  |
| F-23     | 10A       | MIRROR              | Rear Body Switch, Rear Body Connector                                                                                                                                                 |  |
| F-24     | 15A       | AUDIO, ACC          | Audio, Cigarette Lighter Relay, Power ACC Relay                                                                                                                                       |  |
| F-25     | 15A       | HORN                | Horn Relay                                                                                                                                                                            |  |
|          | - 10 Data | 4/00/0047           |                                                                                                                                                                                       |  |

| F-26          | 15A | TURN, HAZARD       | Flasher Unit                                                                                                                                                                                                                                                                                                 |  |
|---------------|-----|--------------------|--------------------------------------------------------------------------------------------------------------------------------------------------------------------------------------------------------------------------------------------------------------------------------------------------------------|--|
| F-27          | 10A | TAIL LAMPS         | ID 1, ID 2, ID 3, Marker 1, Marker 2, Marker Light Relay Side Marker RH, Side Marker LH,                                                                                                                                                                                                                     |  |
| F-28          | 10A | ILLUMINATIONS      | Check Miles and Check Oil Level Switch, Door Lock Switch, Audio Cigarette Illumination, Cruise Main Switch, Rear Dome Light Switch1 DPF Regeneration Switch, PTO Engine Speed Control Switch Mirror Heater Switch, Illumination Control Switch, Overdrive Off Switch IP Cluster, Hazard Switch, PTO Switch 2 |  |
| F-29          | 10A | CORNERING LAMPS    | Cornering Light Relay                                                                                                                                                                                                                                                                                        |  |
| F-30          | 10A | AIR CONDITIONER    | Blower Relay, Blower Motor, Magnetic Clutch Relay  Defroster Switch, A/C Switch                                                                                                                                                                                                                              |  |
| F-31          | 20A | MARKER LAMP        | Marker Light Relay                                                                                                                                                                                                                                                                                           |  |
| F-32          | 20A | TAIL MAIN          | Tail Relay                                                                                                                                                                                                                                                                                                   |  |
| F-33          | 10A | ECM MAIN           | ECM Main Relay, Engine Control Module, Exhaust Brake Cut Relay MAF and IAT 1 Sensor, VNT Control Module                                                                                                                                                                                                      |  |
| F-33          | _   | _                  | _                                                                                                                                                                                                                                                                                                            |  |
| F-34          | 20A | SCR                | Diesel Exhaust Fluid (DEF) Control Module, Heater Valve Relay, Diesel Exhaust Fluid (DEF) Sensor Relay                                                                                                                                                                                                       |  |
| F-35          | 15A | PM SENSOR          | PM Sensor                                                                                                                                                                                                                                                                                                    |  |
| F-36          | 15A | RR DOME LIGHT      | Rear Dome Light Relay, Front Manufacture Connector Rear Manufacture Connector                                                                                                                                                                                                                                |  |
| F-37          | 20A | CONDENSER FAN      | Condenser Fan Relay                                                                                                                                                                                                                                                                                          |  |
| F-38          | 10A | AIR CONDITIONER    | Magnetic Clutch Relay                                                                                                                                                                                                                                                                                        |  |
| F-39<br>(D-1) | 20A | CIGAR              | Rear Heater, Cigarette Lighter                                                                                                                                                                                                                                                                               |  |
| F-40<br>(D-2) | 15A | ACCESSORIES SOCKET | ACC Socket                                                                                                                                                                                                                                                                                                   |  |
| F-41<br>(D-3) | 20A | POWER SOURCE       | Power Source                                                                                                                                                                                                                                                                                                 |  |