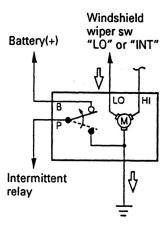

and Operation**

## Wiper/Washer System Circuit Description

The circuit consists of the ignition switch, windshield wiper and washer switch, wiper motor, washer motor the intermittent relay horn switch and horn.

When the wiper and washer switch is turned on with starter switch on, the battery voltage is applied to the wiper motor to activate the wiper.

The washer motor squirts glass cleaning fluid while the washer switch is being pushed. The intermittent relay is used to control motion of the wiper.

### Operation of Windshield Wiper Motor (When Wiper "LO" or "INT" Position)

1. Condition of wiper switch is "LO" or "INT" position (Wiper motor is starting to operate)



NOTE: Arrow marks " ⇒ " indicate the direction of current.

LNW38ASH009301

2. Condition of wiper motor is operating



NOTE: Arrow marks " => " indicate the direction of current.

LNW38ASH009401

3. Condition of wiper switch is just "OFF" (Wiper motor is still operating until auto-stop position)



NOTE: Arrow marks " ⇒ " indicate the direction of current.

LNW38ASH009501

### 4. Wiper motor stops at auto-stop position



LNW38ASH009601

## **Schematic and Routing Diagrams**

## Wiper/Washer Schematics





# **Description and Operation**

## **Horns Circuit Description**

The circuit consists of the horns, the horn switch and the relay. Horn operation is not dependent upon starter switch position. Pressing the horn pad (horn switch) activates the relay and causes the horns to sound.



LNWG80XF010101

## **Description and Operation**

## **Radio and Cigarette Lighter Circuit Description**

The circuit c