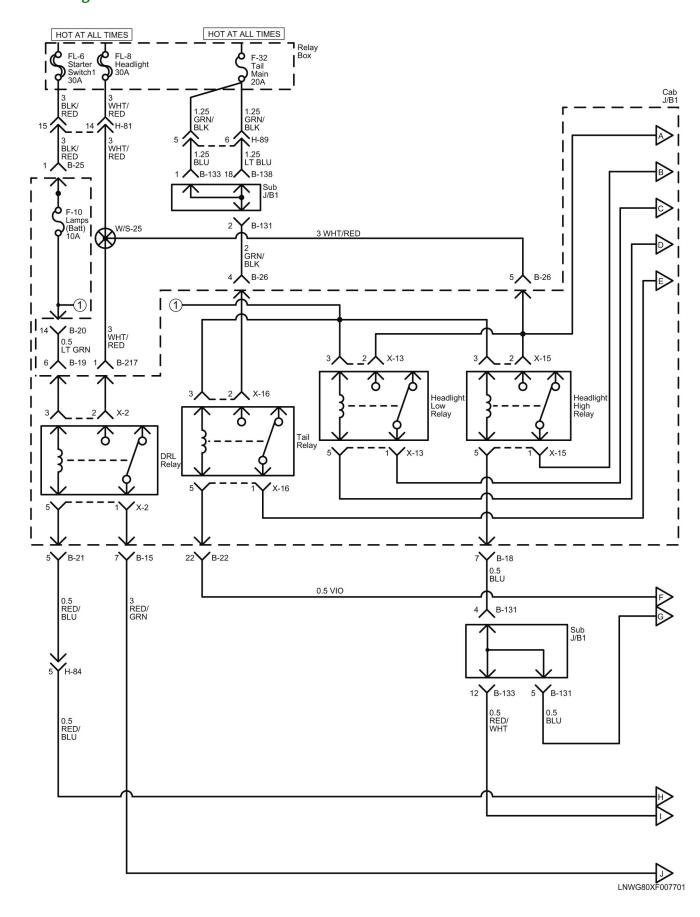

#### Reference Table of Fuse

| Fuse No. | Capacity  | Indication on Label | Main Parts(Load)                                                                                                                                                                      |  |
|----------|-----------|---------------------|---------------------------------------------------------------------------------------------------------------------------------------------------------------------------------------|--|
| F-1      | 25A       | RR P/WINDOW         | Rear Power Window Switch RH, Rear Power Window Switch LH                                                                                                                              |  |
| F-2      | _         | _                   | _                                                                                                                                                                                     |  |
| F-3      | 10A       | ROOM LAMP,AUDIO     | Audio, Data Link Connector, Dome Light, Rear Dome Light                                                                                                                               |  |
| F-4      | 15A       | DOOR LOCK           | Door Lock Relay                                                                                                                                                                       |  |
| F-5      | 15A       | TRAILER BRAKE       | Trailer Stop Relay                                                                                                                                                                    |  |
| F-6      | 25A       | P/WINDOW            | Front Power Window RH Switch, Front Power Window LH Switch                                                                                                                            |  |
| F-7      | 10A       | ABS                 | Electronic Hydraulic Control Unit (EHCU)                                                                                                                                              |  |
| F-8      | 25A       | WIPER               | Wiper Main Relay, Wiper High Low Relay, Front Wiper Motor Front Washer Motor                                                                                                          |  |
| F-9      | 10A       | H/LAMP LO (LH)      | Headlight LH, DRL Control Unit                                                                                                                                                        |  |
| F-10     | 10A       | LMAPS (BATT)        | DRL Relay, Headlight High Relay, Headlight Low Relay, Tail Relay                                                                                                                      |  |
| F-11     | 10A       | H/LAMP LO (RH)      | Headlight RH, DRL Control Unit                                                                                                                                                        |  |
| F-12     | 10A       | BRAKE LAMPS         | Stoplight Relay                                                                                                                                                                       |  |
| F-13     | 10A       | STARTER             | P/N Start Relay                                                                                                                                                                       |  |
| F-14     | 10A       | H/LAMP HI (LH)      | IP Cluster, Headlight LH, Headlight High Relay                                                                                                                                        |  |
| F-15     | 10A       | H/LAMP HI (RH)      | Headlight RH, Headlight High Relay                                                                                                                                                    |  |
| F-16     | 15A       | MIRROR HEATER       | Blower Relay, Power Window Relay, Mirror Heater Switch                                                                                                                                |  |
| F-17     | 10A       | IGNITION2           | Rear Window Lock Switch                                                                                                                                                               |  |
| F-18     | 10A       | IGNITION1           | PTO Enable Relay, Intermittent Relay, Vacuum Pump Relay, Inhibitor Switch Keyless Entry Control Unit                                                                                  |  |
| F-19     | _         | _                   | _                                                                                                                                                                                     |  |
| F-20     | 10A       | ECM                 | Engine Control Module (ECM), Cruise Main Switch, Combination Switch Stoplight Switch                                                                                                  |  |
| F-21     | 10A       | METER               | IP Cluster, Key On Relay, P/N Start Relay, TCM Relay Vacuum Pump Relay, Vehicle Speed Sensor, Flasher Unit Electronic Hydraulic Control Unit (EHCU), Cornering Light Relay PTO Switch |  |
| F-22     | 10A       | ECU (BATT)          | IP Cluster, Check Miles and Check Oil Level Switch, TCM Relay Transmission Control Module (TCM), Engine Control Module (ECM)                                                          |  |
| F-23     | 10A       | MIRROR              | Rear Body Switch, Rear Body Connector                                                                                                                                                 |  |
| F-24     | 15A       | AUDIO, ACC          | Audio, Cigarette Lighter Relay, Power ACC Relay                                                                                                                                       |  |
| F-25     | 15A       | HORN                | Horn Relay                                                                                                                                                                            |  |
|          | - 10 Data | 4/00/0047           |                                                                                                                                                                                       |  |

| F-26          | 15A | TURN, HAZARD       | Flasher Unit                                                                                                                                                                                                                                                                                                 |  |
|---------------|-----|--------------------|--------------------------------------------------------------------------------------------------------------------------------------------------------------------------------------------------------------------------------------------------------------------------------------------------------------|--|
| F-27          | 10A | TAIL LAMPS         | ID 1, ID 2, ID 3, Marker 1, Marker 2, Marker Light Relay Side Marker RH, Side Marker LH,                                                                                                                                                                                                                     |  |
| F-28          | 10A | ILLUMINATIONS      | Check Miles and Check Oil Level Switch, Door Lock Switch, Audio Cigarette Illumination, Cruise Main Switch, Rear Dome Light Switch1 DPF Regeneration Switch, PTO Engine Speed Control Switch Mirror Heater Switch, Illumination Control Switch, Overdrive Off Switch IP Cluster, Hazard Switch, PTO Switch 2 |  |
| F-29          | 10A | CORNERING LAMPS    | Cornering Light Relay                                                                                                                                                                                                                                                                                        |  |
| F-30          | 10A | AIR CONDITIONER    | Blower Relay, Blower Motor, Magnetic Clutch Relay  Defroster Switch, A/C Switch                                                                                                                                                                                                                              |  |
| F-31          | 20A | MARKER LAMP        | Marker Light Relay                                                                                                                                                                                                                                                                                           |  |
| F-32          | 20A | TAIL MAIN          | Tail Relay                                                                                                                                                                                                                                                                                                   |  |
| F-33          | 10A | ECM MAIN           | ECM Main Relay, Engine Control Module, Exhaust Brake Cut Relay MAF and IAT 1 Sensor, VNT Control Module                                                                                                                                                                                                      |  |
| F-33          | _   | _                  | _                                                                                                                                                                                                                                                                                                            |  |
| F-34          | 20A | SCR                | Diesel Exhaust Fluid (DEF) Control Module, Heater Valve Relay, Diesel Exhaust Fluid (DEF) Sensor Relay                                                                                                                                                                                                       |  |
| F-35          | 15A | PM SENSOR          | PM Sensor                                                                                                                                                                                                                                                                                                    |  |
| F-36          | 15A | RR DOME LIGHT      | Rear Dome Light Relay, Front Manufacture Connector Rear Manufacture Connector                                                                                                                                                                                                                                |  |
| F-37          | 20A | CONDENSER FAN      | Condenser Fan Relay                                                                                                                                                                                                                                                                                          |  |
| F-38          | 10A | AIR CONDITIONER    | Magnetic Clutch Relay                                                                                                                                                                                                                                                                                        |  |
| F-39<br>(D-1) | 20A | CIGAR              | Rear Heater, Cigarette Lighter                                                                                                                                                                                                                                                                               |  |
| F-40<br>(D-2) | 15A | ACCESSORIES SOCKET | ACC Socket                                                                                                                                                                                                                                                                                                   |  |
| F-41<br>(D-3) | 20A | POWER SOURCE       | Power Source                                                                                                                                                                                                                                                                                                 |  |