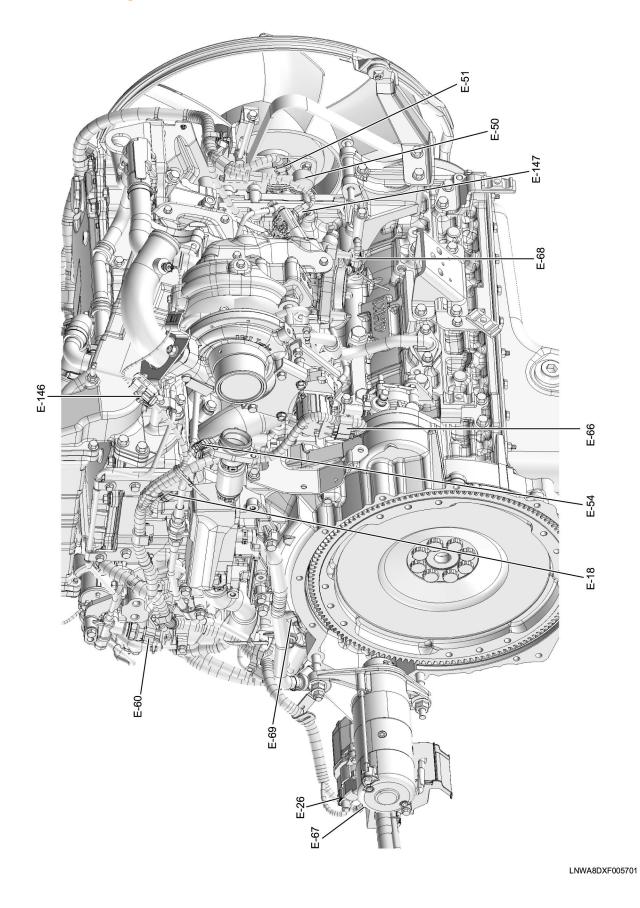

## Cab Harness (S-CAB) Routing

LNWF80XF025701

LNWE80XF001501

LNWE80XF008301

61 / 290

LNW78DXF011401

LNW78DXF011501

LNW78DXF011601