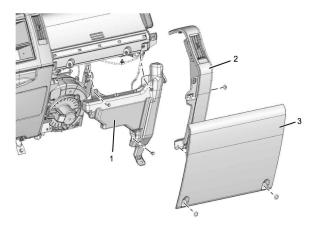

ear wheel. Turn the gear wheel to adjust headlight focus to the left or right.



LNWG9ASH000501

## **Daytime Running Lamp Control Module Replacement**

#### **Removal Procedure**

Warning: Refer to CELL Link Error - Link target cell (cell ID 178001) is invalid for this publication..

1. Disconnect the battery ground cable

#### Note:

- Do not disconnect within 3 minute after turning OFF the ignition switch.
- The ECM may malfunction if the battery cable is disconnected within 3 minutes.
- 2. Remove the lower cover (3).
  - 2.1. Remove the two clips.
- 3. Remove the side cover (passenger side) (2).
  - **3.1.** Remove the clip and screw.
- 4. Remove the washer tank (1).
  - 4.1. Refer to CELL Link Error Link target cell (cell ID 281970) is invalid for this publication. in this section.



LNW880SH002301

- 5. Disconnect the harness connectors.
  - 5.1. Disconnect the DRL control unit harness connectors (1).
  - 5.2. Disconnect the door lock relay harness connector (2).
  - **5.3.** Disconnect the intermittent relay harness connector (3).
  - 5.4. Disconnect the TCM harness Connector (4).
  - **5.5.** Disconnect the MIMAMORI control unit harness connector (5).



LNWA8DSH000201

- **6.** Remove the bracket with the MIMAMORI control unit, the TCM, the DRL control unit, the intermittent relay and the door lock relay.
  - **6.1.** Remove the fixing bolts of the bracket.

6.2. Remove the bracket with the MIMAMORI control unit, the TCM, the DRL control unit, the intermittent relay and the door lock relay.



LNWA8DSH000101

7. Pull out the DRL control unit with your hand from t