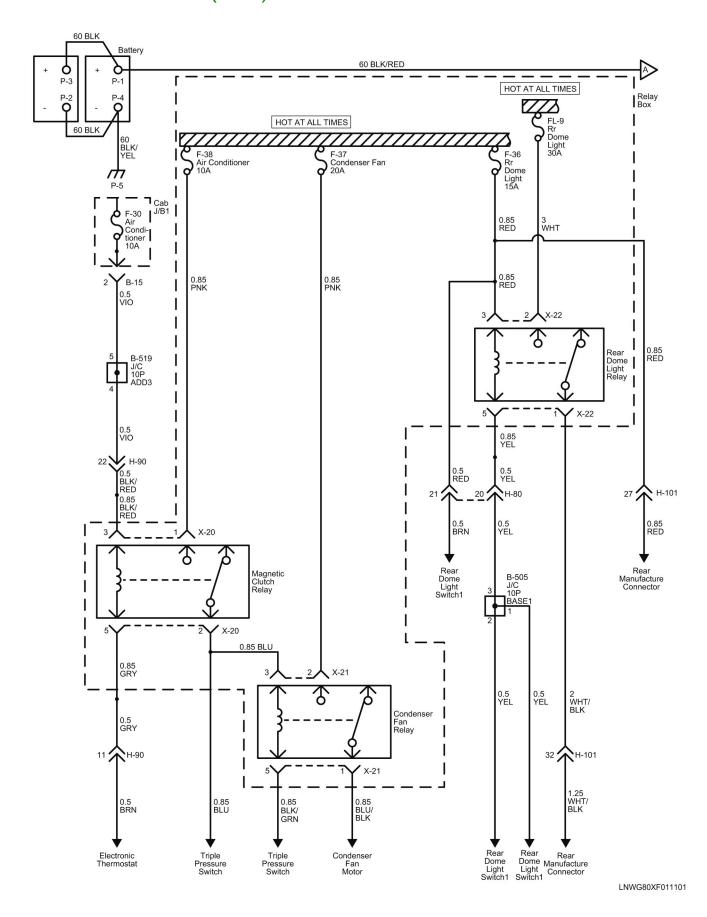

## Cab Harness (S-CAB) Routing

LNWF80XF025701

LNWE80XF001501

LNWE80XF008301

61 / 290

LNW78DXF011401

LNW78DXF011501

LNW78DXF011601