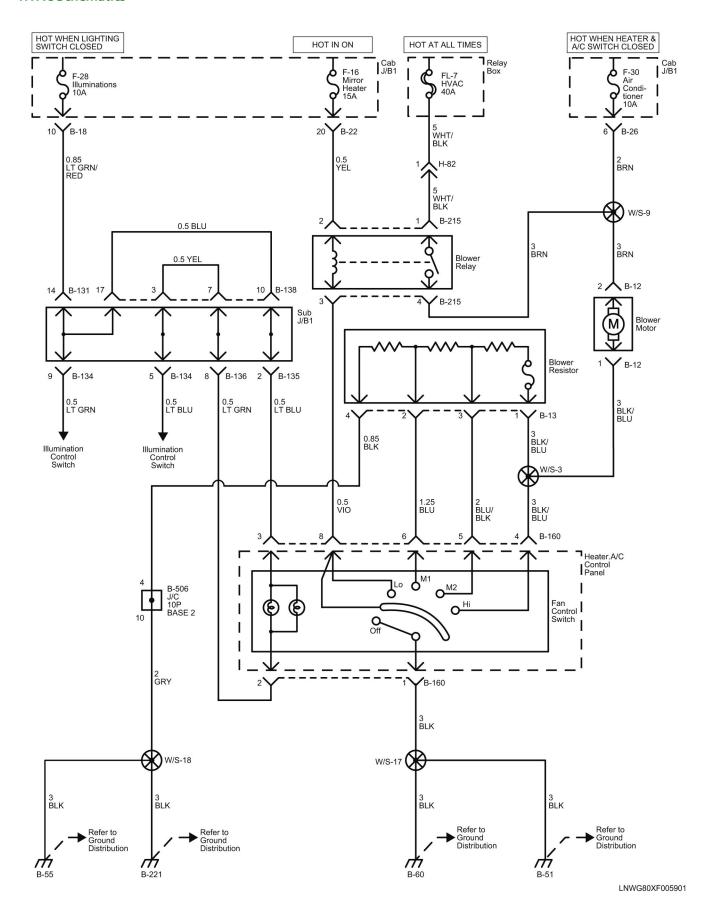

#### Reference Table of Fuse

| Fuse No. | Capacity  | Indication on Label | Main Parts(Load)                                                                                                                                                                      |  |
|----------|-----------|---------------------|---------------------------------------------------------------------------------------------------------------------------------------------------------------------------------------|--|
| F-1      | 25A       | RR P/WINDOW         | Rear Power Window Switch RH, Rear Power Window Switch LH                                                                                                                              |  |
| F-2      | _         | _                   | _                                                                                                                                                                                     |  |
| F-3      | 10A       | ROOM LAMP,AUDIO     | Audio, Data Link Connector, Dome Light, Rear Dome Light                                                                                                                               |  |
| F-4      | 15A       | DOOR LOCK           | Door Lock Relay                                                                                                                                                                       |  |
| F-5      | 15A       | TRAILER BRAKE       | Trailer Stop Relay                                                                                                                                                                    |  |
| F-6      | 25A       | P/WINDOW            | Front Power Window RH Switch, Front Power Window LH Switch                                                                                                                            |  |
| F-7      | 10A       | ABS                 | Electronic Hydraulic Control Unit (EHCU)                                                                                                                                              |  |
| F-8      | 25A       | WIPER               | Wiper Main Relay, Wiper High Low Relay, Front Wiper Motor Front Washer Motor                                                                                                          |  |
| F-9      | 10A       | H/LAMP LO (LH)      | Headlight LH, DRL Control Unit                                                                                                                                                        |  |
| F-10     | 10A       | LMAPS (BATT)        | DRL Relay, Headlight High Relay, Headlight Low Relay, Tail Relay                                                                                                                      |  |
| F-11     | 10A       | H/LAMP LO (RH)      | Headlight RH, DRL Control Unit                                                                                                                                                        |  |
| F-12     | 10A       | BRAKE LAMPS         | Stoplight Relay                                                                                                                                                                       |  |
| F-13     | 10A       | STARTER             | P/N Start Relay                                                                                                                                                                       |  |
| F-14     | 10A       | H/LAMP HI (LH)      | IP Cluster, Headlight LH, Headlight High Relay                                                                                                                                        |  |
| F-15     | 10A       | H/LAMP HI (RH)      | Headlight RH, Headlight High Relay                                                                                                                                                    |  |
| F-16     | 15A       | MIRROR HEATER       | Blower Relay, Power Window Relay, Mirror Heater Switch                                                                                                                                |  |
| F-17     | 10A       | IGNITION2           | Rear Window Lock Switch                                                                                                                                                               |  |
| F-18     | 10A       | IGNITION1           | PTO Enable Relay, Intermittent Relay, Vacuum Pump Relay, Inhibitor Switch Keyless Entry Control Unit                                                                                  |  |
| F-19     | _         | _                   | _                                                                                                                                                                                     |  |
| F-20     | 10A       | ECM                 | Engine Control Module (ECM), Cruise Main Switch, Combination Switch Stoplight Switch                                                                                                  |  |
| F-21     | 10A       | METER               | IP Cluster, Key On Relay, P/N Start Relay, TCM Relay Vacuum Pump Relay, Vehicle Speed Sensor, Flasher Unit Electronic Hydraulic Control Unit (EHCU), Cornering Light Relay PTO Switch |  |
| F-22     | 10A       | ECU (BATT)          | IP Cluster, Check Miles and Check Oil Level Switch, TCM Relay Transmission Control Module (TCM), Engine Control Module (ECM)                                                          |  |
| F-23     | 10A       | MIRROR              | Rear Body Switch, Rear Body Connector                                                                                                                                                 |  |
| F-24     | 15A       | AUDIO, ACC          | Audio, Cigarette Lighter Relay, Power ACC Relay                                                                                                                                       |  |
| F-25     | 15A       | HORN                | Horn Relay                                                                                                                                                                            |  |
|          | - 10 Data | 4/00/0047           |                                                                                                                                                                                       |  |

| F-26          | 15A | TURN, HAZARD       | Flasher Unit                                                                                                                                                                                                                                                                                                 |  |
|---------------|-----|--------------------|--------------------------------------------------------------------------------------------------------------------------------------------------------------------------------------------------------------------------------------------------------------------------------------------------------------|--|
| F-27          | 10A | TAIL LAMPS         | ID 1, ID 2, ID 3, Marker 1, Marker 2, Marker Light Relay Side Marker RH, Side Marker LH,                                                                                                                                                                                                                     |  |
| F-28          | 10A | ILLUMINATIONS      | Check Miles and Check Oil Level Switch, Door Lock Switch, Audio Cigarette Illumination, Cruise Main Switch, Rear Dome Light Switch1 DPF Regeneration Switch, PTO Engine Speed Control Switch Mirror Heater Switch, Illumination Control Switch, Overdrive Off Switch IP Cluster, Hazard Switch, PTO Switch 2 |  |
| F-29          | 10A | CORNERING LAMPS    | Cornering Light Relay                                                                                                                                                                                                                                                                                        |  |
| F-30          | 10A | AIR CONDITIONER    | Blower Relay, Blower Motor, Magnetic Clutch Relay  Defroster Switch, A/C Switch                                                                                                                                                                                                                              |  |
| F-31          | 20A | MARKER LAMP        | Marker Light Relay                                                                                                                                                                                                                                                                                           |  |
| F-32          | 20A | TAIL MAIN          | Tail Relay                                                                                                                                                                                                                                                                                                   |  |
| F-33          | 10A | ECM MAIN           | ECM Main Relay, Engine Control Module, Exhaust Brake Cut Relay MAF and IAT 1 Sensor, VNT Control Module                                                                                                                                                                                                      |  |
| F-33          | _   | _                  | _                                                                                                                                                                                                                                                                                                            |  |
| F-34          | 20A | SCR                | Diesel Exhaust Fluid (DEF) Control Module, Heater Valve Relay, Diesel Exhaust Fluid (DEF) Sensor Relay                                                                                                                                                                                                       |  |
| F-35          | 15A | PM SENSOR          | PM Sensor                                                                                                                                                                                                                                                                                                    |  |
| F-36          | 15A | RR DOME LIGHT      | Rear Dome Light Relay, Front Manufacture Connector Rear Manufacture Connector                                                                                                                                                                                                                                |  |
| F-37          | 20A | CONDENSER FAN      | Condenser Fan Relay                                                                                                                                                                                                                                                                                          |  |
| F-38          | 10A | AIR CONDITIONER    | Magnetic Clutch Relay                                                                                                                                                                                                                                                                                        |  |
| F-39<br>(D-1) | 20A | CIGAR              | Rear Heater, Cigarette Lighter                                                                                                                                                                                                                                                                               |  |
| F-40<br>(D-2) | 15A | ACCESSORIES SOCKET | ACC Socket                                                                                                                                                                                                                                                                                                   |  |
| F-41<br>(D-3) | 20A | POWER SOURCE       | Power Source                                                                                                                                                                                                                                                                                                 |  |