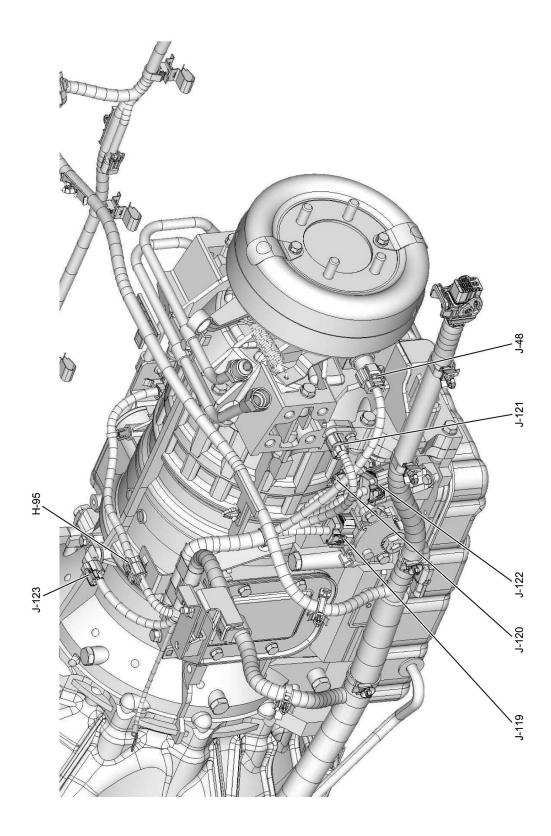

|  |
| F-41<br>(D-3) | 20A | POWER SOURCE       | Power Source                                                                                                                                                                                                                                                                                                 |  |





















LNWF80XF036601

















































































## Cab Harness (S-CAB) Routing









LNWF80XF025701







LNWE80XF001501



LNWE80XF008301









61 / 290







LNW78DXF011401



LNW78DXF011501



LNW78DXF011601





## **Visual Identification**

## **Connector List**

| No.           | Connector Face                    |
|---------------|-----------------------------------|
| B-5           |                                   |
| Gray          |                                   |
|               | 1     2     3       4     5     6 |
|               | 006-115                           |
|               | Accelerator Pedal Position Sensor |
| B-12          |                                   |
| White         |                                   |
|               | 002-267                           |
|               | Blower Motor                      |
| B-13          |                                   |
| White         |                                   |
|