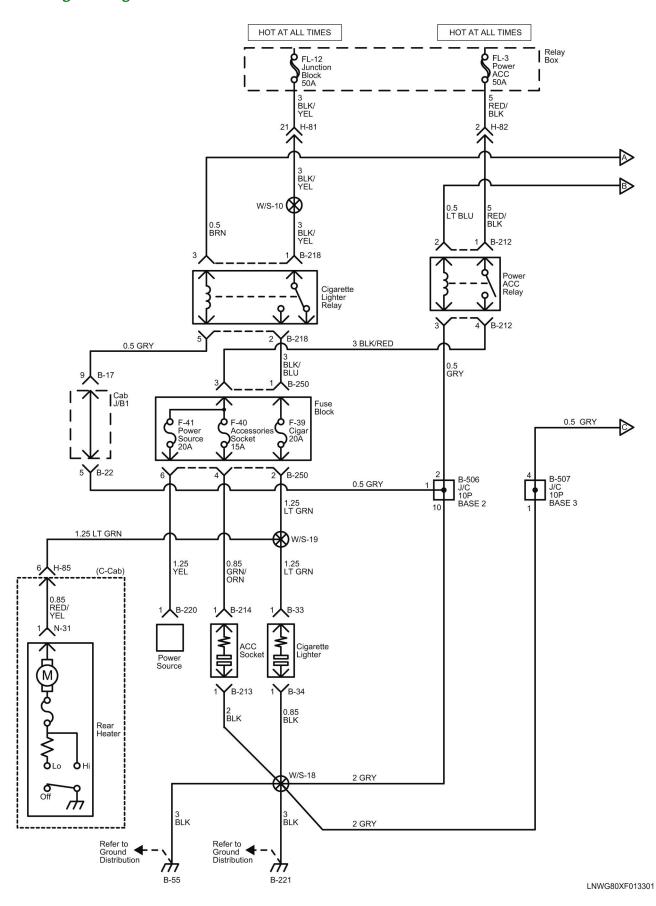

the horns to sound.



LNWG80XF010101

## **Description and Operation**

## **Radio and Cigarette Lighter Circuit Description**

The circuit consists of the ignition switch, audio, cigarette lighter and the relay.

The audio circuit is designed for the current to flow through the receiver circuit when the audio switch is turned on with the ignition switch in "ACC" or "ON". Current runs through the memory circuit of the audio regardless of the position of the ignition switch.

When the cigarette lighter is pushed in with the ignition switch at either "ACC" or "ON" position, a circuit is formed in the cigarette lighter case to heat the lighter coil. The cigarette lighter is spring back to its original position after the lighter coil is heated.

## **Radio and Cigarette Lighter Schematics**





LNWG80XF004301

## **Diagnostic Information and Procedures**

## **Instrument Cluster Diagnosis**

### LED (Warning Lamp and Indicator Lamp) Display Test

The instrument panel (IP) cluster verifies that the system functions properly when the ignition switch is "ON". When the system is running normal, the LEDs light up or blink for a certain period of time as shown below.

#### **Self-Diagnosing Function**

Perform the odometer-trip meter segment check, and inspect the CPU inside the IP cluster and the circuits to the various meters (speedometer, tachometer, fuel gauge, thermometer, engine coolant temperature gauge).

- 1. After trip meter A or trip meter B is selected, the ignition switch is turned off.
- 2. When the ignition switch is ON, confirm that the trip display is 00000.0. Afte