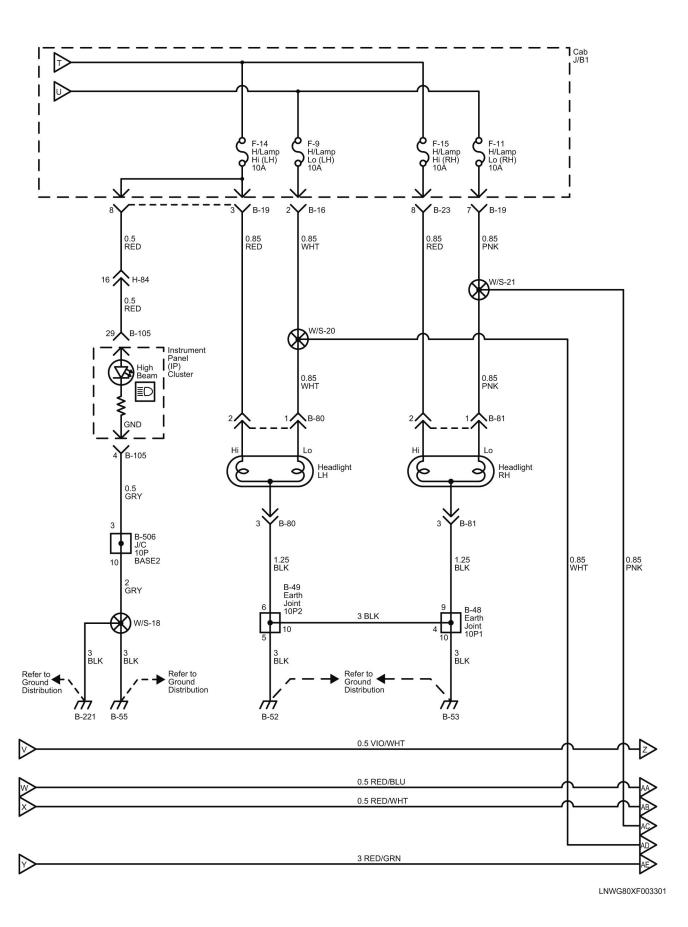

#### Reference Table of Fuse

| Fuse No. | Capacity  | Indication on Label | Main Parts(Load)                                                                                                                                                                      |  |
|----------|-----------|---------------------|---------------------------------------------------------------------------------------------------------------------------------------------------------------------------------------|--|
| F-1      | 25A       | RR P/WINDOW         | Rear Power Window Switch RH, Rear Power Window Switch LH                                                                                                                              |  |
| F-2      | _         | _                   | _                                                                                                                                                                                     |  |
| F-3      | 10A       | ROOM LAMP,AUDIO     | Audio, Data Link Connector, Dome Light, Rear Dome Light                                                                                                                               |  |
| F-4      | 15A       | DOOR LOCK           | Door Lock Relay                                                                                                                                                                       |  |
| F-5      | 15A       | TRAILER BRAKE       | Trailer Stop Relay                                                                                                                                                                    |  |
| F-6      | 25A       | P/WINDOW            | Front Power Window RH Switch, Front Power Window LH Switch                                                                                                                            |  |
| F-7      | 10A       | ABS                 | Electronic Hydraulic Control Unit (EHCU)                                                                                                                                              |  |
| F-8      | 25A       | WIPER               | Wiper Main Relay, Wiper High Low Relay, Front Wiper Motor Front Washer Motor                                                                                                          |  |
| F-9      | 10A       | H/LAMP LO (LH)      | Headlight LH, DRL Control Unit                                                                                                                                                        |  |
| F-10     | 10A       | LMAPS (BATT)        | DRL Relay, Headlight High Relay, Headlight Low Relay, Tail Relay                                                                                                                      |  |
| F-11     | 10A       | H/LAMP LO (RH)      | Headlight RH, DRL Control Unit                                                                                                                                                        |  |
| F-12     | 10A       | BRAKE LAMPS         | Stoplight Relay                                                                                                                                                                       |  |
| F-13     | 10A       | STARTER             | P/N Start Relay                                                                                                                                                                       |  |
| F-14     | 10A       | H/LAMP HI (LH)      | IP Cluster, Headlight LH, Headlight High Relay                                                                                                                                        |  |
| F-15     | 10A       | H/LAMP HI (RH)      | Headlight RH, Headlight High Relay                                                                                                                                                    |  |
| F-16     | 15A       | MIRROR HEATER       | Blower Relay, Power Window Relay, Mirror Heater Switch                                                                                                                                |  |
| F-17     | 10A       | IGNITION2           | Rear Window Lock Switch                                                                                                                                                               |  |
| F-18     | 10A       | IGNITION1           | PTO Enable Relay, Intermittent Relay, Vacuum Pump Relay, Inhibitor Switch Keyless Entry Control Unit                                                                                  |  |
| F-19     | _         | _                   | _                                                                                                                                                                                     |  |
| F-20     | 10A       | ECM                 | Engine Control Module (ECM), Cruise Main Switch, Combination Switch Stoplight Switch                                                                                                  |  |
| F-21     | 10A       | METER               | IP Cluster, Key On Relay, P/N Start Relay, TCM Relay Vacuum Pump Relay, Vehicle Speed Sensor, Flasher Unit Electronic Hydraulic Control Unit (EHCU), Cornering Light Relay PTO Switch |  |
| F-22     | 10A       | ECU (BATT)          | IP Cluster, Check Miles and Check Oil Level Switch, TCM Relay Transmission Control Module (TCM), Engine Control Module (ECM)                                                          |  |
| F-23     | 10A       | MIRROR              | Rear Body Switch, Rear Body Connector                                                                                                                                                 |  |
| F-24     | 15A       | AUDIO, ACC          | Audio, Cigarette Lighter Relay, Power ACC Relay                                                                                                                                       |  |
| F-25     | 15A       | HORN                | Horn Relay                                                                                                                                                                            |  |
|          | - 10 Data | 4/00/0047           |                                                                                                                                                                                       |  |

| F-26          | 15A | TURN, HAZARD       | Flasher Unit                                                                                                                                                                                                                                                                                                 |  |
|---------------|-----|--------------------|--------------------------------------------------------------------------------------------------------------------------------------------------------------------------------------------------------------------------------------------------------------------------------------------------------------|--|
| F-27          | 10A | TAIL LAMPS         | ID 1, ID 2, ID 3, Marker 1, Marker 2, Marker Light Relay Side Marker RH, Side Marker LH,                                                                                                                                                                                                                     |  |
| F-28          | 10A | ILLUMINATIONS      | Check Miles and Check Oil Level Switch, Door Lock Switch, Audio Cigarette Illumination, Cruise Main Switch, Rear Dome Light Switch1 DPF Regeneration Switch, PTO Engine Speed Control Switch Mirror Heater Switch, Illumination Control Switch, Overdrive Off Switch IP Cluster, Hazard Switch, PTO Switch 2 |  |
| F-29          | 10A | CORNERING LAMPS    | Cornering Light Relay                                                                                                                                                                                                                                                                                        |  |
| F-30          | 10A | AIR CONDITIONER    | Blower Relay, Blower Motor, Magnetic Clutch Relay  Defroster Switch, A/C Switch                                                                                                                                                                                                                              |  |
| F-31          | 20A | MARKER LAMP        | Marker Light Relay                                                                                                                                                                                                                                                                                           |  |
| F-32          | 20A | TAIL MAIN          | Tail Relay                                                                                                                                                                                                                                                                                                   |  |
| F-33          | 10A | ECM MAIN           | ECM Main Relay, Engine Control Module, Exhaust Brake Cut Relay MAF and IAT 1 Sensor, VNT Control Module                                                                                                                                                                                                      |  |
| F-33          | _   | _                  | _                                                                                                                                                                                                                                                                                                            |  |
| F-34          | 20A | SCR                | Diesel Exhaust Fluid (DEF) Control Module, Heater Valve Relay, Diesel Exhaust Fluid (DEF) Sensor Relay                                                                                                                                                                                                       |  |
| F-35          | 15A | PM SENSOR          | PM Sensor                                                                                                                                                                                                                                                                                                    |  |
| F-36          | 15A | RR DOME LIGHT      | Rear Dome Light Relay, Front Manufacture Connector Rear Manufacture Connector                                                                                                                                                                                                                                |  |
| F-37          | 20A | CONDENSER FAN      | Condenser Fan Relay                                                                                                                                                                                                                                                                                          |  |
| F-38          | 10A | AIR CONDITIONER    | Magnetic Clutch Relay                                                                                                                                                                                                                                                                                        |  |
| F-39<br>(D-1) | 20A | CIGAR              | Rear Heater, Cigarette Lighter                                                                                                                                                                                                                                                                               |  |
| F-40<br>(D-2) | 15A | ACCESSORIES SOCKET | ACC Socket                                                                                                                                                                                                                                                                                                   |  |
| F-41<br>(D-3) | 20A | POWER SOURCE       | Power Source                                                                                                                                                                                                                                                                                                 |  |