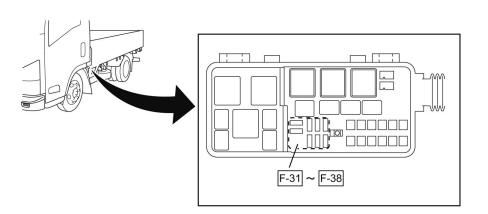

#### Reference Table of Fuse

| Fuse No. | Capacity  | Indication on Label | Main Parts(Load)                                                                                                                                                                      |  |
|----------|-----------|---------------------|---------------------------------------------------------------------------------------------------------------------------------------------------------------------------------------|--|
| F-1      | 25A       | RR P/WINDOW         | Rear Power Window Switch RH, Rear Power Window Switch LH                                                                                                                              |  |
| F-2      | _         | _                   | _                                                                                                                                                                                     |  |
| F-3      | 10A       | ROOM LAMP,AUDIO     | Audio, Data Link Connector, Dome Light, Rear Dome Light                                                                                                                               |  |
| F-4      | 15A       | DOOR LOCK           | Door Lock Relay                                                                                                                                                                       |  |
| F-5      | 15A       | TRAILER BRAKE       | Trailer Stop Relay                                                                                                                                                                    |  |
| F-6      | 25A       | P/WINDOW            | Front Power Window RH Switch, Front Power Window LH Switch                                                                                                                            |  |
| F-7      | 10A       | ABS                 | Electronic Hydraulic Control Unit (EHCU)                                                                                                                                              |  |
| F-8      | 25A       | WIPER               | Wiper Main Relay, Wiper High Low Relay, Front Wiper Motor Front Washer Motor                                                                                                          |  |
| F-9      | 10A       | H/LAMP LO (LH)      | Headlight LH, DRL Control Unit                                                                                                                                                        |  |
| F-10     | 10A       | LMAPS (BATT)        | DRL Relay, Headlight High Relay, Headlight Low Relay, Tail Relay                                                                                                                      |  |
| F-11     | 10A       | H/LAMP LO (RH)      | Headlight RH, DRL Control Unit                                                                                                                                                        |  |
| F-12     | 10A       | BRAKE LAMPS         | Stoplight Relay                                                                                                                                                                       |  |
| F-13     | 10A       | STARTER             | P/N Start Relay                                                                                                                                                                       |  |
| F-14     | 10A       | H/LAMP HI (LH)      | IP Cluster, Headlight LH, Headlight High Relay                                                                                                                                        |  |
| F-15     | 10A       | H/LAMP HI (RH)      | Headlight RH, Headlight High Relay                                                                                                                                                    |  |
| F-16     | 15A       | MIRROR HEATER       | Blower Relay, Power Window Relay, Mirror Heater Switch                                                                                                                                |  |
| F-17     | 10A       | IGNITION2           | Rear Window Lock Switch                                                                                                                                                               |  |
| F-18     | 10A       | IGNITION1           | PTO Enable Relay, Intermittent Relay, Vacuum Pump Relay, Inhibitor Switch Keyless Entry Control Unit                                                                                  |  |
| F-19     | _         | _                   | _                                                                                                                                                                                     |  |
| F-20     | 10A       | ECM                 | Engine Control Module (ECM), Cruise Main Switch, Combination Switch Stoplight Switch                                                                                                  |  |
| F-21     | 10A       | METER               | IP Cluster, Key On Relay, P/N Start Relay, TCM Relay Vacuum Pump Relay, Vehicle Speed Sensor, Flasher Unit Electronic Hydraulic Control Unit (EHCU), Cornering Light Relay PTO Switch |  |
| F-22     | 10A       | ECU (BATT)          | IP Cluster, Check Miles and Check Oil Level Switch, TCM Relay Transmission Control Module (TCM), Engine Control Module (ECM)                                                          |  |
| F-23     | 10A       | MIRROR              | Rear Body Switch, Rear Body Connector                                                                                                                                                 |  |
| F-24     | 15A       | AUDIO, ACC          | Audio, Cigarette Lighter Relay, Power ACC Relay                                                                                                                                       |  |
| F-25     | 15A       | HORN                | Horn Relay                                                                                                                                                                            |  |
|          | - 10 Data | 4/00/0047           |                                                                                                                                                                                       |  |

| F-26          | 15A | TURN, HAZARD       | Flasher Unit                                                                                                                                                                                                                                                                                                 |  |
|---------------|-----|--------------------|--------------------------------------------------------------------------------------------------------------------------------------------------------------------------------------------------------------------------------------------------------------------------------------------------------------|--|
| F-27          | 10A | TAIL LAMPS         | ID 1, ID 2, ID 3, Marker 1, Marker 2, Marker Light Relay Side Marker RH, Side Marker LH,                                                                                                                                                                                                                     |  |
| F-28          | 10A | ILLUMINATIONS      | Check Miles and Check Oil Level Switch, Door Lock Switch, Audio Cigarette Illumination, Cruise Main Switch, Rear Dome Light Switch1 DPF Regeneration Switch, PTO Engine Speed Control Switch Mirror Heater Switch, Illumination Control Switch, Overdrive Off Switch IP Cluster, Hazard Switch, PTO Switch 2 |  |
| F-29          | 10A | CORNERING LAMPS    | Cornering Light Relay                                                                                                                                                                                                                                                                                        |  |
| F-30          | 10A | AIR CONDITIONER    | Blower Relay, Blower Motor, Magnetic Clutch Relay  Defroster Switch, A/C Switch                                                                                                                                                                                                                              |  |
| F-31          | 20A | MARKER LAMP        | Marker Light Relay                                                                                                                                                                                                                                                                                           |  |
| F-32          | 20A | TAIL MAIN          | Tail Relay                                                                                                                                                                                                                                                                                                   |  |
| F-33          | 10A | ECM MAIN           | ECM Main Relay, Engine Control Module, Exhaust Brake Cut Relay MAF and IAT 1 Sensor, VNT Control Module                                                                                                                                                                                                      |  |
| F-33          | _   | _                  | _                                                                                                                                                                                                                                                                                                            |  |
| F-34          | 20A | SCR                | Diesel Exhaust Fluid (DEF) Control Module, Heater Valve Relay, Diesel Exhaust Fluid (DEF) Sensor Relay                                                                                                                                                                                                       |  |
| F-35          | 15A | PM SENSOR          | PM Sensor                                                                                                                                                                                                                                                                                                    |  |
| F-36          | 15A | RR DOME LIGHT      | Rear Dome Light Relay, Front Manufacture Connector Rear Manufacture Connector                                                                                                                                                                                                                                |  |
| F-37          | 20A | CONDENSER FAN      | Condenser Fan Relay                                                                                                                                                                                                                                                                                          |  |
| F-38          | 10A | AIR CONDITIONER    | Magnetic Clutch Relay                                                                                                                                                                                                                                                                                        |  |
| F-39<br>(D-1) | 20A | CIGAR              | Rear Heater, Cigarette Lighter                                                                                                                                                                                                                                                                               |  |
| F-40<br>(D-2) | 15A | ACCESSORIES SOCKET | ACC Socket                                                                                                                                                                                                                                                                                                   |  |
| F-41<br>(D-3) | 20A | POWER SOURCE       | Power Source                                                                                                                                                                                                                                                                                                 |  |