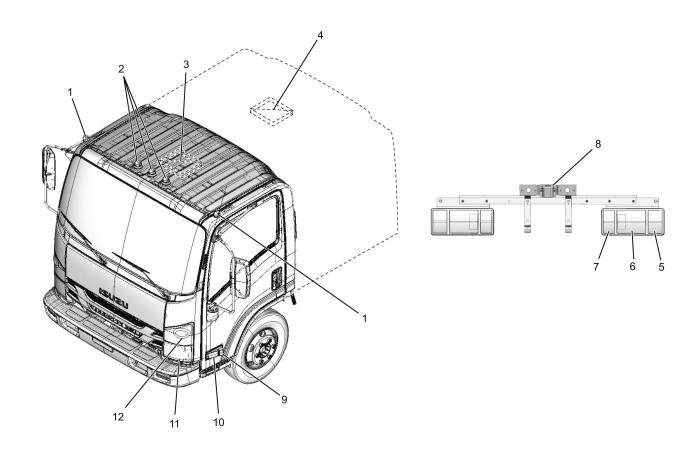

## Cab Harness (S-CAB) Routing

LNWF80XF025701

LNWE80XF001501

LNWE80XF008301

61 / 290

LNW78DXF011401

LNW78DXF011501

LNW78DXF011601