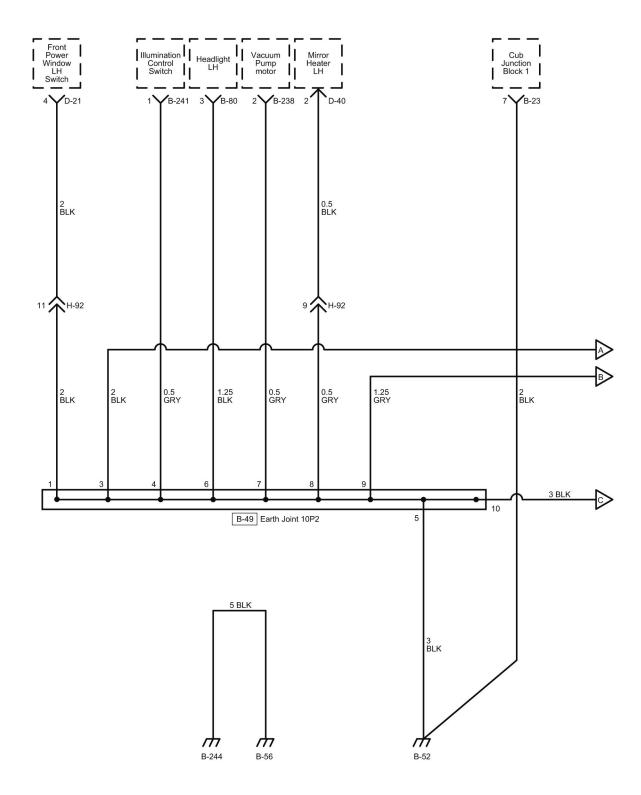

| B-31<br>Gray | 16 15 14 13 12 11 10 9<br>8 7 6 5 4 3 2 1                  |
|--------------|------------------------------------------------------------|
|              | 016-088                                                    |
|              | Data Link Connector                                        |
| B-33         |                                                            |
| White        |                                                            |
|              | 001-039                                                    |
|              | Cigarette Lighter.A                                        |
| B-34         |                                                            |
| Black        |                                                            |
|              | 001-039 Cigarette Lighter.B                                |
| B-35         |                                                            |
| White        | 1 2 3 4 5 6 7 8 9                                          |
|              | 10 11 12 13 14 15 16 17 18                                 |
|              | 018-024  Combination Switch                                |
| B-39         |                                                            |
| Black        |                                                            |
|              | 002-268  Diode 1                                           |
| B-45         |                                                            |
| Orange       |                                                            |
|              | 003-150                                                    |
|              | Diode 7                                                    |
| B-48         |                                                            |
| White        | 1 2 3 4 5<br>6 7 8 9 10                                    |
|              | 010-061                                                    |
|              | Earth Joint 10P1                                           |
| B-49         |                                                            |
| White        | 1     2     3     4     5       6     7     8     9     10 |
|              | Earth Joint 10P2                                           |