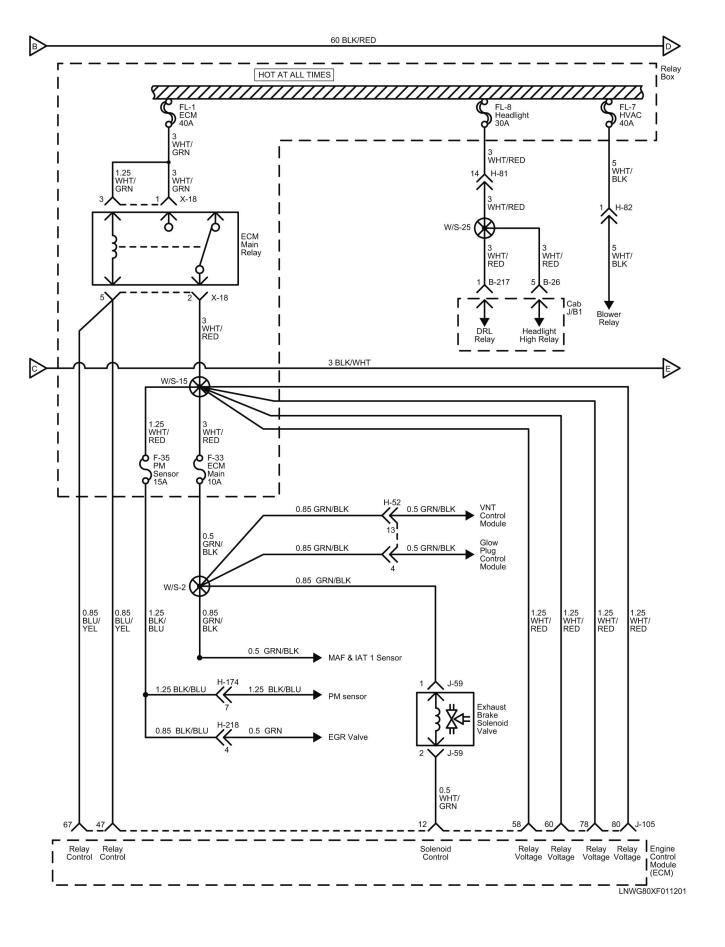

## Cab Harness (S-CAB) Routing

LNWF80XF025701

LNWE80XF001501

LNWE80XF008301

61 / 290

LNW78DXF011401

LNW78DXF011501

LNW78DXF011601