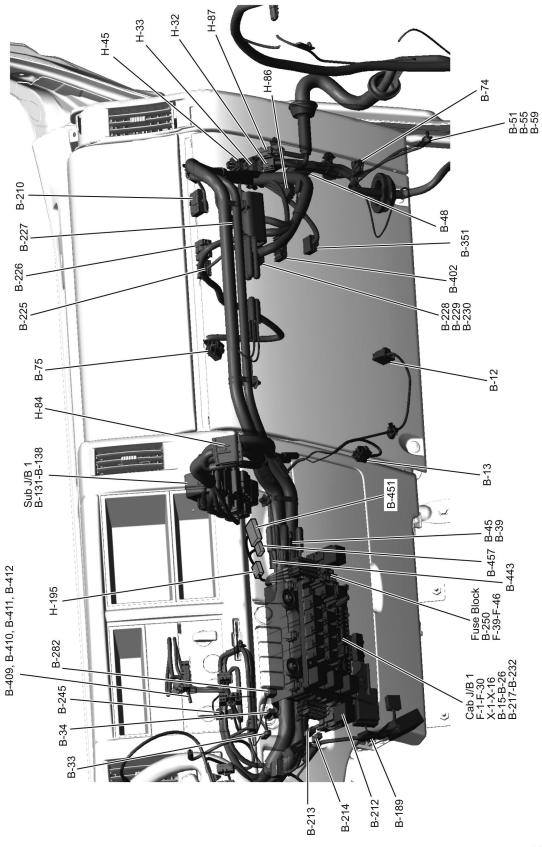

## Cab Harness (S-CAB) Routing

LNWF80XF025701

LNWE80XF001501

LNWE80XF008301

61 / 290

LNW78DXF011401

LNW78DXF011501

LNW78DXF011601