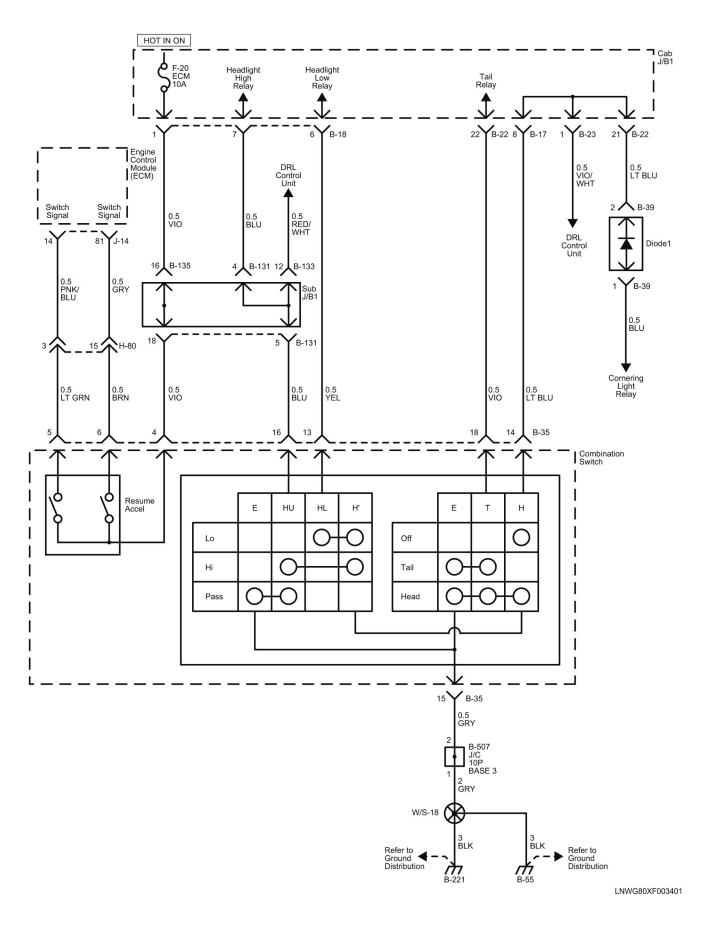

#### Reference Table of Fuse

| Fuse No. | Capacity  | Indication on Label | Main Parts(Load)                                                                                                                                                                      |  |
|----------|-----------|---------------------|---------------------------------------------------------------------------------------------------------------------------------------------------------------------------------------|--|
| F-1      | 25A       | RR P/WINDOW         | Rear Power Window Switch RH, Rear Power Window Switch LH                                                                                                                              |  |
| F-2      | _         | _                   | _                                                                                                                                                                                     |  |
| F-3      | 10A       | ROOM LAMP,AUDIO     | Audio, Data Link Connector, Dome Light, Rear Dome Light                                                                                                                               |  |
| F-4      | 15A       | DOOR LOCK           | Door Lock Relay                                                                                                                                                                       |  |
| F-5      | 15A       | TRAILER BRAKE       | Trailer Stop Relay                                                                                                                                                                    |  |
| F-6      | 25A       | P/WINDOW            | Front Power Window RH Switch, Front Power Window LH Switch                                                                                                                            |  |
| F-7      | 10A       | ABS                 | Electronic Hydraulic Control Unit (EHCU)                                                                                                                                              |  |
| F-8      | 25A       | WIPER               | Wiper Main Relay, Wiper High Low Relay, Front Wiper Motor Front Washer Motor                                                                                                          |  |
| F-9      | 10A       | H/LAMP LO (LH)      | Headlight LH, DRL Control Unit                                                                                                                                                        |  |
| F-10     | 10A       | LMAPS (BATT)        | DRL Relay, Headlight High Relay, Headlight Low Relay, Tail Relay                                                                                                                      |  |
| F-11     | 10A       | H/LAMP LO (RH)      | Headlight RH, DRL Control Unit                                                                                                                                                        |  |
| F-12     | 10A       | BRAKE LAMPS         | Stoplight Relay                                                                                                                                                                       |  |
| F-13     | 10A       | STARTER             | P/N Start Relay                                                                                                                                                                       |  |
| F-14     | 10A       | H/LAMP HI (LH)      | IP Cluster, Headlight LH, Headlight High Relay                                                                                                                                        |  |
| F-15     | 10A       | H/LAMP HI (RH)      | Headlight RH, Headlight High Relay                                                                                                                                                    |  |
| F-16     | 15A       | MIRROR HEATER       | Blower Relay, Power Window Relay, Mirror Heater Switch                                                                                                                                |  |
| F-17     | 10A       | IGNITION2           | Rear Window Lock Switch                                                                                                                                                               |  |
| F-18     | 10A       | IGNITION1           | PTO Enable Relay, Intermittent Relay, Vacuum Pump Relay, Inhibitor Switch Keyless Entry Control Unit                                                                                  |  |
| F-19     | _         | _                   | _                                                                                                                                                                                     |  |
| F-20     | 10A       | ECM                 | Engine Control Module (ECM), Cruise Main Switch, Combination Switch Stoplight Switch                                                                                                  |  |
| F-21     | 10A       | METER               | IP Cluster, Key On Relay, P/N Start Relay, TCM Relay Vacuum Pump Relay, Vehicle Speed Sensor, Flasher Unit Electronic Hydraulic Control Unit (EHCU), Cornering Light Relay PTO Switch |  |
| F-22     | 10A       | ECU (BATT)          | IP Cluster, Check Miles and Check Oil Level Switch, TCM Relay Transmission Control Module (TCM), Engine Control Module (ECM)                                                          |  |
| F-23     | 10A       | MIRROR              | Rear Body Switch, Rear Body Connector                                                                                                                                                 |  |
| F-24     | 15A       | AUDIO, ACC          | Audio, Cigarette Lighter Relay, Power ACC Relay                                                                                                                                       |  |
| F-25     | 15A       | HORN                | Horn Relay                                                                                                                                                                            |  |
|          | - 10 Data | 4/00/0047           |                                                                                                                                                                                       |  |

| F-26          | 15A | TURN, HAZARD       | Flasher Unit                                                                                                                                                                                                                                                                                                 |  |
|---------------|-----|--------------------|--------------------------------------------------------------------------------------------------------------------------------------------------------------------------------------------------------------------------------------------------------------------------------------------------------------|--|
| F-27          | 10A | TAIL LAMPS         | ID 1, ID 2, ID 3, Marker 1, Marker 2, Marker Light Relay Side Marker RH, Side Marker LH,                                                                                                                                                                                                                     |  |
| F-28          | 10A | ILLUMINATIONS      | Check Miles and Check Oil Level Switch, Door Lock Switch, Audio Cigarette Illumination, Cruise Main Switch, Rear Dome Light Switch1 DPF Regeneration Switch, PTO Engine Speed Control Switch Mirror Heater Switch, Illumination Control Switch, Overdrive Off Switch IP Cluster, Hazard Switch, PTO Switch 2 |  |
| F-29          | 10A | CORNERING LAMPS    | Cornering Light Relay                                                                                                                                                                                                                                                                                        |  |
| F-30          | 10A | AIR CONDITIONER    | Blower Relay, Blower Motor, Magnetic Clutch Relay  Defroster Switch, A/C Switch                                                                                                                                                                                                                              |  |
| F-31          | 20A | MARKER LAMP        | Marker Light Relay                                                                                                                                                                                                                                                                                           |  |
| F-32          | 20A | TAIL MAIN          | Tail Relay                                                                                                                                                                                                                                                                                                   |  |
| F-33          | 10A | ECM MAIN           | ECM Main Relay, Engine Control Module, Exhaust Brake Cut Relay MAF and IAT 1 Sensor, VNT Control Module                                                                                                                                                                                                      |  |
| F-33          | _   | _                  | _                                                                                                                                                                                                                                                                                                            |  |
| F-34          | 20A | SCR                | Diesel Exhaust Fluid (DEF) Control Module, Heater Valve Relay, Diesel Exhaust Fluid (DEF) Sensor Relay                                                                                                                                                                                                       |  |
| F-35          | 15A | PM SENSOR          | PM Sensor                                                                                                                                                                                                                                                                                                    |  |
| F-36          | 15A | RR DOME LIGHT      | Rear Dome Light Relay, Front Manufacture Connector Rear Manufacture Connector                                                                                                                                                                                                                                |  |
| F-37          | 20A | CONDENSER FAN      | Condenser Fan Relay                                                                                                                                                                                                                                                                                          |  |
| F-38          | 10A | AIR CONDITIONER    | Magnetic Clutch Relay                                                                                                                                                                                                                                                                                        |  |
| F-39<br>(D-1) | 20A | CIGAR              | Rear Heater, Cigarette Lighter                                                                                                                                                                                                                                                                               |  |
| F-40<br>(D-2) | 15A | ACCESSORIES SOCKET | ACC Socket                                                                                                                                                                                                                                                                                                   |  |
| F-41<br>(D-3) | 20A | POWER SOURCE       | Power Source                                                                                                                                                                                                                                                                                                 |  |