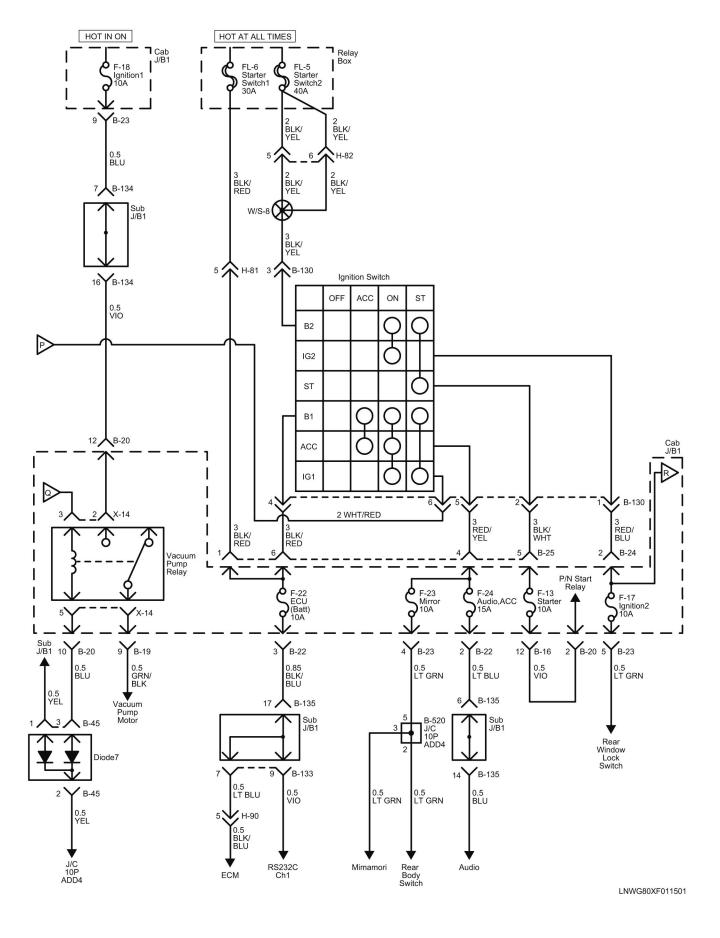

#### Reference Table of Fuse

| Fuse No. | Capacity  | Indication on Label | Main Parts(Load)                                                                                                                                                                      |  |
|----------|-----------|---------------------|---------------------------------------------------------------------------------------------------------------------------------------------------------------------------------------|--|
| F-1      | 25A       | RR P/WINDOW         | Rear Power Window Switch RH, Rear Power Window Switch LH                                                                                                                              |  |
| F-2      | _         | _                   | _                                                                                                                                                                                     |  |
| F-3      | 10A       | ROOM LAMP,AUDIO     | Audio, Data Link Connector, Dome Light, Rear Dome Light                                                                                                                               |  |
| F-4      | 15A       | DOOR LOCK           | Door Lock Relay                                                                                                                                                                       |  |
| F-5      | 15A       | TRAILER BRAKE       | Trailer Stop Relay                                                                                                                                                                    |  |
| F-6      | 25A       | P/WINDOW            | Front Power Window RH Switch, Front Power Window LH Switch                                                                                                                            |  |
| F-7      | 10A       | ABS                 | Electronic Hydraulic Control Unit (EHCU)                                                                                                                                              |  |
| F-8      | 25A       | WIPER               | Wiper Main Relay, Wiper High Low Relay, Front Wiper Motor Front Washer Motor                                                                                                          |  |
| F-9      | 10A       | H/LAMP LO (LH)      | Headlight LH, DRL Control Unit                                                                                                                                                        |  |
| F-10     | 10A       | LMAPS (BATT)        | DRL Relay, Headlight High Relay, Headlight Low Relay, Tail Relay                                                                                                                      |  |
| F-11     | 10A       | H/LAMP LO (RH)      | Headlight RH, DRL Control Unit                                                                                                                                                        |  |
| F-12     | 10A       | BRAKE LAMPS         | Stoplight Relay                                                                                                                                                                       |  |
| F-13     | 10A       | STARTER             | P/N Start Relay                                                                                                                                                                       |  |
| F-14     | 10A       | H/LAMP HI (LH)      | IP Cluster, Headlight LH, Headlight High Relay                                                                                                                                        |  |
| F-15     | 10A       | H/LAMP HI (RH)      | Headlight RH, Headlight High Relay                                                                                                                                                    |  |
| F-16     | 15A       | MIRROR HEATER       | Blower Relay, Power Window Relay, Mirror Heater Switch                                                                                                                                |  |
| F-17     | 10A       | IGNITION2           | Rear Window Lock Switch                                                                                                                                                               |  |
| F-18     | 10A       | IGNITION1           | PTO Enable Relay, Intermittent Relay, Vacuum Pump Relay, Inhibitor Switch Keyless Entry Control Unit                                                                                  |  |
| F-19     | _         | _                   | _                                                                                                                                                                                     |  |
| F-20     | 10A       | ECM                 | Engine Control Module (ECM), Cruise Main Switch, Combination Switch Stoplight Switch                                                                                                  |  |
| F-21     | 10A       | METER               | IP Cluster, Key On Relay, P/N Start Relay, TCM Relay Vacuum Pump Relay, Vehicle Speed Sensor, Flasher Unit Electronic Hydraulic Control Unit (EHCU), Cornering Light Relay PTO Switch |  |
| F-22     | 10A       | ECU (BATT)          | IP Cluster, Check Miles and Check Oil Level Switch, TCM Relay Transmission Control Module (TCM), Engine Control Module (ECM)                                                          |  |
| F-23     | 10A       | MIRROR              | Rear Body Switch, Rear Body Connector                                                                                                                                                 |  |
| F-24     | 15A       | AUDIO, ACC          | Audio, Cigarette Lighter Relay, Power ACC Relay                                                                                                                                       |  |
| F-25     | 15A       | HORN                | Horn Relay                                                                                                                                                                            |  |
|          | - 10 Data | 4/00/0047           |                                                                                                                                                                                       |  |