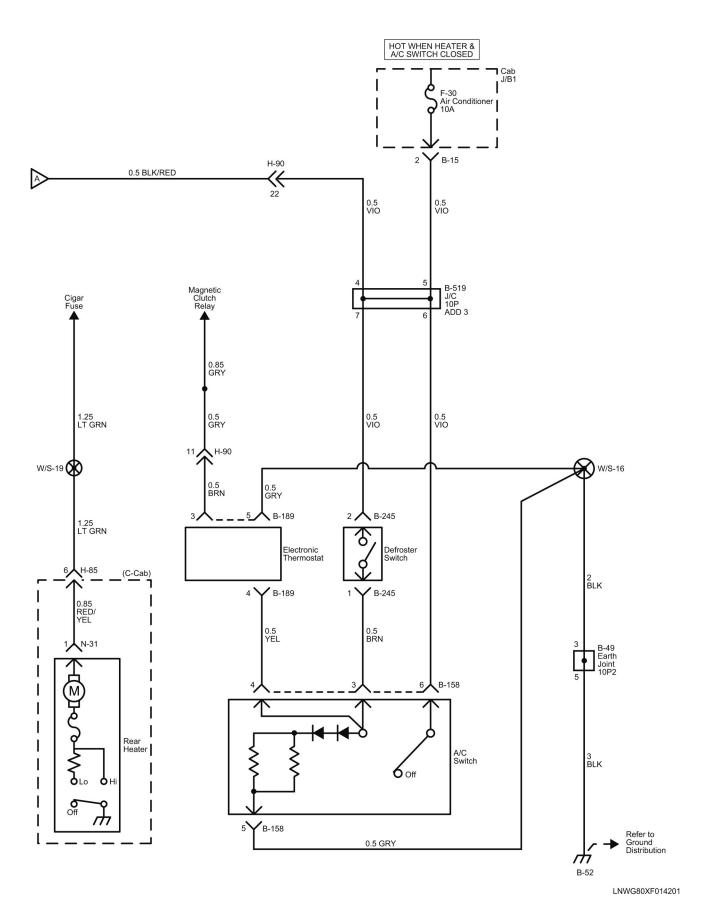

#### Reference Table of Fuse

| Fuse No. | Capacity  | Indication on Label | Main Parts(Load)                                                                                                                                                                      |  |
|----------|-----------|---------------------|---------------------------------------------------------------------------------------------------------------------------------------------------------------------------------------|--|
| F-1      | 25A       | RR P/WINDOW         | Rear Power Window Switch RH, Rear Power Window Switch LH                                                                                                                              |  |
| F-2      | _         | _                   | _                                                                                                                                                                                     |  |
| F-3      | 10A       | ROOM LAMP,AUDIO     | Audio, Data Link Connector, Dome Light, Rear Dome Light                                                                                                                               |  |
| F-4      | 15A       | DOOR LOCK           | Door Lock Relay                                                                                                                                                                       |  |
| F-5      | 15A       | TRAILER BRAKE       | Trailer Stop Relay                                                                                                                                                                    |  |
| F-6      | 25A       | P/WINDOW            | Front Power Window RH Switch, Front Power Window LH Switch                                                                                                                            |  |
| F-7      | 10A       | ABS                 | Electronic Hydraulic Control Unit (EHCU)                                                                                                                                              |  |
| F-8      | 25A       | WIPER               | Wiper Main Relay, Wiper High Low Relay, Front Wiper Motor Front Washer Motor                                                                                                          |  |
| F-9      | 10A       | H/LAMP LO (LH)      | Headlight LH, DRL Control Unit                                                                                                                                                        |  |
| F-10     | 10A       | LMAPS (BATT)        | DRL Relay, Headlight High Relay, Headlight Low Relay, Tail Relay                                                                                                                      |  |
| F-11     | 10A       | H/LAMP LO (RH)      | Headlight RH, DRL Control Unit                                                                                                                                                        |  |
| F-12     | 10A       | BRAKE LAMPS         | Stoplight Relay                                                                                                                                                                       |  |
| F-13     | 10A       | STARTER             | P/N Start Relay                                                                                                                                                                       |  |
| F-14     | 10A       | H/LAMP HI (LH)      | IP Cluster, Headlight LH, Headlight High Relay                                                                                                                                        |  |
| F-15     | 10A       | H/LAMP HI (RH)      | Headlight RH, Headlight High Relay                                                                                                                                                    |  |
| F-16     | 15A       | MIRROR HEATER       | Blower Relay, Power Window Relay, Mirror Heater Switch                                                                                                                                |  |
| F-17     | 10A       | IGNITION2           | Rear Window Lock Switch                                                                                                                                                               |  |
| F-18     | 10A       | IGNITION1           | PTO Enable Relay, Intermittent Relay, Vacuum Pump Relay, Inhibitor Switch Keyless Entry Control Unit                                                                                  |  |
| F-19     | _         | _                   | _                                                                                                                                                                                     |  |
| F-20     | 10A       | ECM                 | Engine Control Module (ECM), Cruise Main Switch, Combination Switch Stoplight Switch                                                                                                  |  |
| F-21     | 10A       | METER               | IP Cluster, Key On Relay, P/N Start Relay, TCM Relay Vacuum Pump Relay, Vehicle Speed Sensor, Flasher Unit Electronic Hydraulic Control Unit (EHCU), Cornering Light Relay PTO Switch |  |
| F-22     | 10A       | ECU (BATT)          | IP Cluster, Check Miles and Check Oil Level Switch, TCM Relay Transmission Control Module (TCM), Engine Control Module (ECM)                                                          |  |
| F-23     | 10A       | MIRROR              | Rear Body Switch, Rear Body Connector                                                                                                                                                 |  |
| F-24     | 15A       | AUDIO, ACC          | Audio, Cigarette Lighter Relay, Power ACC Relay                                                                                                                                       |  |
| F-25     | 15A       | HORN                | Horn Relay                                                                                                                                                                            |  |
|          | - 10 Data | 4/00/0047           |                                                                                                                                                                                       |  |

| F-26          | 15A | TURN, HAZARD       | Flasher Unit                                                                                                                                                                                                                                                                                                 |  |
|---------------|-----|--------------------|--------------------------------------------------------------------------------------------------------------------------------------------------------------------------------------------------------------------------------------------------------------------------------------------------------------|--|
| F-27          | 10A | TAIL LAMPS         | ID 1, ID 2, ID 3, Marker 1, Marker 2, Marker Light Relay Side Marker RH, Side Marker LH,                                                                                                                                                                                                                     |  |
| F-28          | 10A | ILLUMINATIONS      | Check Miles and Check Oil Level Switch, Door Lock Switch, Audio Cigarette Illumination, Cruise Main Switch, Rear Dome Light Switch1 DPF Regeneration Switch, PTO Engine Speed Control Switch Mirror Heater Switch, Illumination Control Switch, Overdrive Off Switch IP Cluster, Hazard Switch, PTO Switch 2 |  |
| F-29          | 10A | CORNERING LAMPS    | Cornering Light Relay                                                                                                                                                                                                                                                                                        |  |
| F-30          | 10A | AIR CONDITIONER    | Blower Relay, Blower Motor, Magnetic Clutch Relay  Defroster Switch, A/C Switch                                                                                                                                                                                                                              |  |
| F-31          | 20A | MARKER LAMP        | Marker Light Relay                                                                                                                                                                                                                                                                                           |  |
| F-32          | 20A | TAIL MAIN          | Tail Relay                                                                                                                                                                                                                                                                                                   |  |
| F-33          | 10A | ECM MAIN           | ECM Main Relay, Engine Control Module, Exhaust Brake Cut Relay MAF and IAT 1 Sensor, VNT Control Module                                                                                                                                                                                                      |  |
| F-33          | _   | _                  | _                                                                                                                                                                                                                                                                                                            |  |
| F-34          | 20A | SCR                | Diesel Exhaust Fluid (DEF) Control Module, Heater Valve Relay, Diesel Exhaust Fluid (DEF) Sensor Relay                                                                                                                                                                                                       |  |
| F-35          | 15A | PM SENSOR          | PM Sensor                                                                                                                                                                                                                                                                                                    |  |
| F-36          | 15A | RR DOME LIGHT      | Rear Dome Light Relay, Front Manufacture Connector Rear Manufacture Connector                                                                                                                                                                                                                                |  |
| F-37          | 20A | CONDENSER FAN      | Condenser Fan Relay                                                                                                                                                                                                                                                                                          |  |
| F-38          | 10A | AIR CONDITIONER    | Magnetic Clutch Relay                                                                                                                                                                                                                                                                                        |  |
| F-39<br>(D-1) | 20A | CIGAR              | Rear Heater, Cigarette Lighter                                                                                                                                                                                                                                                                               |  |
| F-40<br>(D-2) | 15A | ACCESSORIES SOCKET | ACC Socket                                                                                                                                                                                                                                                                                                   |  |
| F-41<br>(D-3) | 20A | POWER SOURCE       | Power Source                                                                                                                                                                                                                                                                                                 |  |