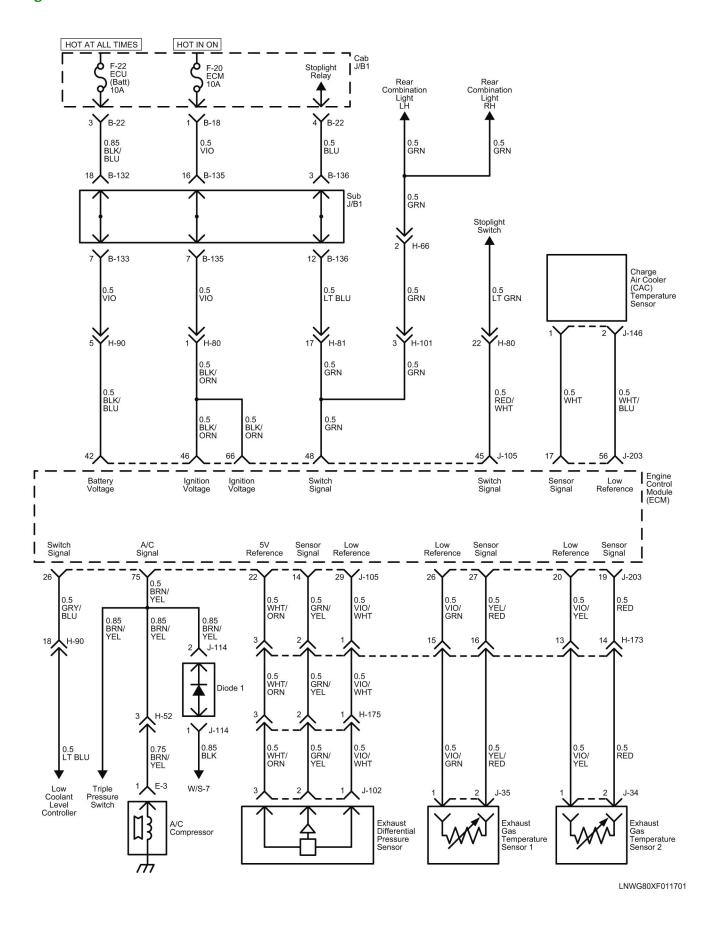

## Cab Harness (S-CAB) Routing

LNWF80XF025701

LNWE80XF001501

LNWE80XF008301

61 / 290

LNW78DXF011401

LNW78DXF011501

LNW78DXF011601