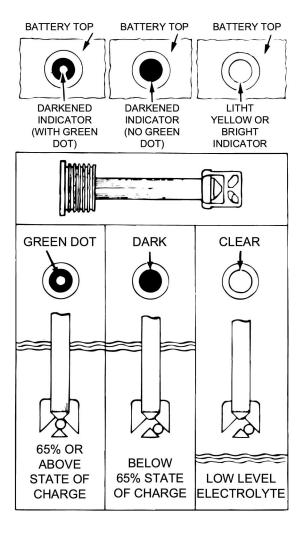

### **Battery Specifications**

| Application                   | Specification |
|-------------------------------|---------------|
| Туре                          | Delkor 31–750 |
| Cold Crank Capacity           | 750 amp       |
| Reserve Capacity (25 Amperes) | 160 Minutes   |