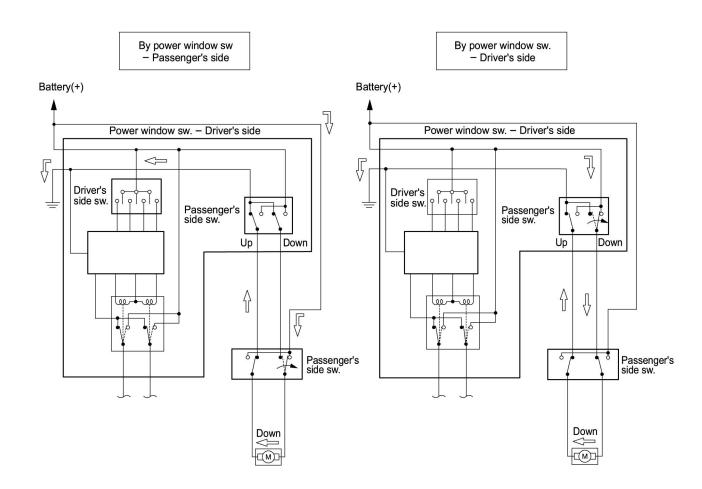

ater control of the vehicle under heavy braking conditions.

## **Antilock Brake System Schematics**



### **Power Windows**

The circuit consist of the ignition switch, power window switch for each of the windows and power window motor.

When the ignition switch is turned on, the battery voltage is applied to each of the power window switches through the circuit breaker and the power window relay on the circuit.

By operating the switches of each window to select "UP" or "DOWN", the revolving direction of the power window motor changes to open or close the window.

The driver's power window switch has a built-in one-touch operating circuit which allows to automatically open the window by operating the switch to the AUTO position.

#### **Power Window Switch Location**



LNWG9CMF000101



NOTE: Arrow marks " => " indicate the direction of current

LNW78DLF000501

# **Schematic and Routing Diagrams**

### **Power Window Schematics**





#### **Power Door Locks Circuit Description**

The circuit consists of the door lock switch, actuator for the front passenger side door, and the door lock controller.

The door lock relay is always provided with battery voltage. The key or the inside lock knob on the drivers side door can activate the lock mechanism of all the doors.

When the drivers side door lock switch is turned on, current flows for about one second to the door lock actuator of each door connected in parallel with the relay to activates the actuator to lock and unlock the doors.

#### **OPERATION OF DOOR LOCK CONTROLLER**



NOTE: Arrow marks " => " indicate the direc