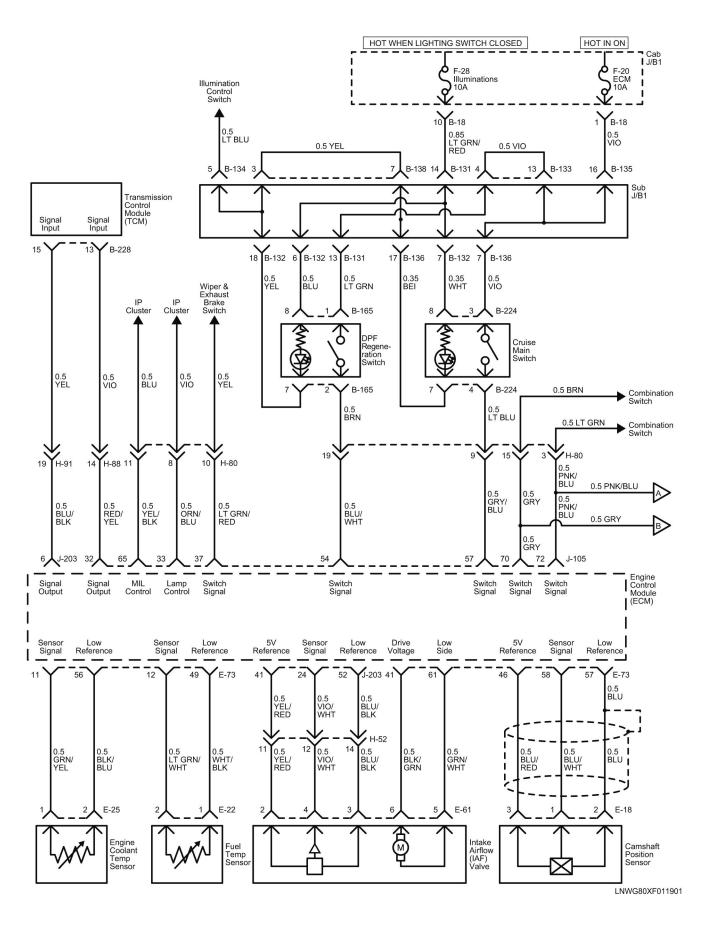

|  |
| F-40<br>(D-2) | 15A | ACCESSORIES SOCKET | ACC Socket                                                                                                                                                                                                                                                                                                   |  |
| F-41<br>(D-3) | 20A | POWER SOURCE       | Power Source                                                                                                                                                                                                                                                                                                 |  |





















LNWF80XF036601

















































































## Cab Harness (S-CAB) Routing









LNWF80XF025701







LNWE80XF001501



LNWE80XF008301









61 / 290







LNW78DXF011401



LNW78DXF011501



LNW78DXF011601





## **Visual Identification**

## **Connector List**

| No.           | Connector Face                    |
|---------------|-----------------------------------|
| B-5           |                                   |
| Gray          |                                   |
|               | 1     2     3       4     5     6 |
|               | 006-115                           |
|               | Accelerator Pedal Position Sensor |
| B-12          |                                   |
| White         |