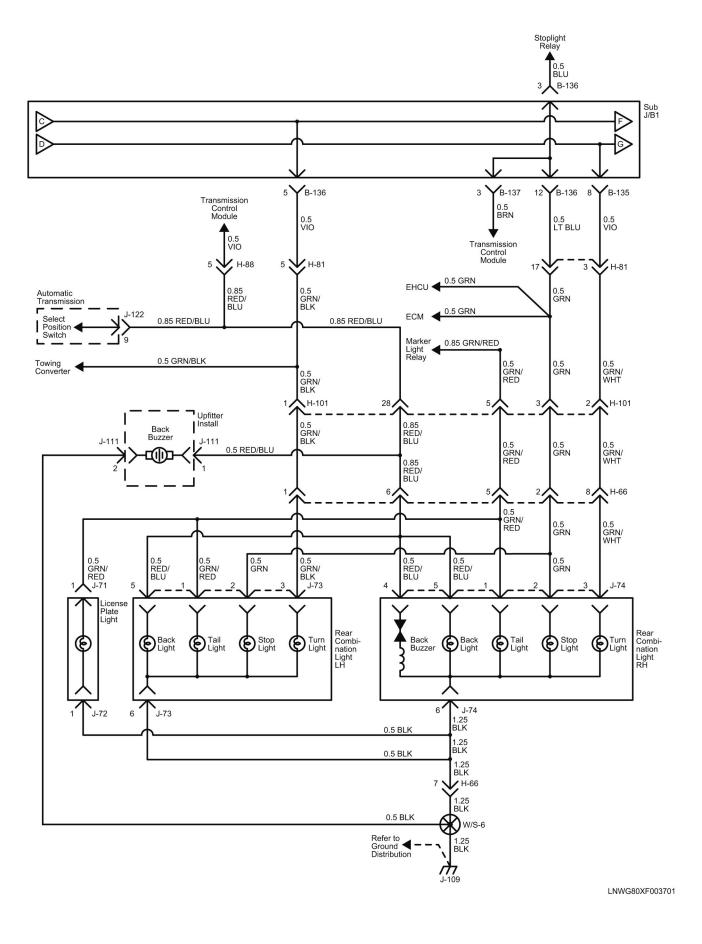

#### Reference Table of Fuse

| Fuse No. | Capacity  | Indication on Label | Main Parts(Load)                                                                                                                                                                      |  |
|----------|-----------|---------------------|---------------------------------------------------------------------------------------------------------------------------------------------------------------------------------------|--|
| F-1      | 25A       | RR P/WINDOW         | Rear Power Window Switch RH, Rear Power Window Switch LH                                                                                                                              |  |
| F-2      | _         | _                   | _                                                                                                                                                                                     |  |
| F-3      | 10A       | ROOM LAMP,AUDIO     | Audio, Data Link Connector, Dome Light, Rear Dome Light                                                                                                                               |  |
| F-4      | 15A       | DOOR LOCK           | Door Lock Relay                                                                                                                                                                       |  |
| F-5      | 15A       | TRAILER BRAKE       | Trailer Stop Relay                                                                                                                                                                    |  |
| F-6      | 25A       | P/WINDOW            | Front Power Window RH Switch, Front Power Window LH Switch                                                                                                                            |  |
| F-7      | 10A       | ABS                 | Electronic Hydraulic Control Unit (EHCU)                                                                                                                                              |  |
| F-8      | 25A       | WIPER               | Wiper Main Relay, Wiper High Low Relay, Front Wiper Motor Front Washer Motor                                                                                                          |  |
| F-9      | 10A       | H/LAMP LO (LH)      | Headlight LH, DRL Control Unit                                                                                                                                                        |  |
| F-10     | 10A       | LMAPS (BATT)        | DRL Relay, Headlight High Relay, Headlight Low Relay, Tail Relay                                                                                                                      |  |
| F-11     | 10A       | H/LAMP LO (RH)      | Headlight RH, DRL Control Unit                                                                                                                                                        |  |
| F-12     | 10A       | BRAKE LAMPS         | Stoplight Relay                                                                                                                                                                       |  |
| F-13     | 10A       | STARTER             | P/N Start Relay                                                                                                                                                                       |  |
| F-14     | 10A       | H/LAMP HI (LH)      | IP Cluster, Headlight LH, Headlight High Relay                                                                                                                                        |  |
| F-15     | 10A       | H/LAMP HI (RH)      | Headlight RH, Headlight High Relay                                                                                                                                                    |  |
| F-16     | 15A       | MIRROR HEATER       | Blower Relay, Power Window Relay, Mirror Heater Switch                                                                                                                                |  |
| F-17     | 10A       | IGNITION2           | Rear Window Lock Switch                                                                                                                                                               |  |
| F-18     | 10A       | IGNITION1           | PTO Enable Relay, Intermittent Relay, Vacuum Pump Relay, Inhibitor Switch Keyless Entry Control Unit                                                                                  |  |
| F-19     | _         | _                   | _                                                                                                                                                                                     |  |
| F-20     | 10A       | ECM                 | Engine Control Module (ECM), Cruise Main Switch, Combination Switch Stoplight Switch                                                                                                  |  |
| F-21     | 10A       | METER               | IP Cluster, Key On Relay, P/N Start Relay, TCM Relay Vacuum Pump Relay, Vehicle Speed Sensor, Flasher Unit Electronic Hydraulic Control Unit (EHCU), Cornering Light Relay PTO Switch |  |
| F-22     | 10A       | ECU (BATT)          | IP Cluster, Check Miles and Check Oil Level Switch, TCM Relay Transmission Control Module (TCM), Engine Control Module (ECM)                                                          |  |
| F-23     | 10A       | MIRROR              | Rear Body Switch, Rear Body Connector                                                                                                                                                 |  |
| F-24     | 15A       | AUDIO, ACC          | Audio, Cigarette Lighter Relay, Power ACC Relay                                                                                                                                       |  |
| F-25     | 15A       | HORN                | Horn Relay                                                                                                                                                                            |  |
|          | - 10 Data | 4/00/0047           |                                                                                                                                                                                       |  |