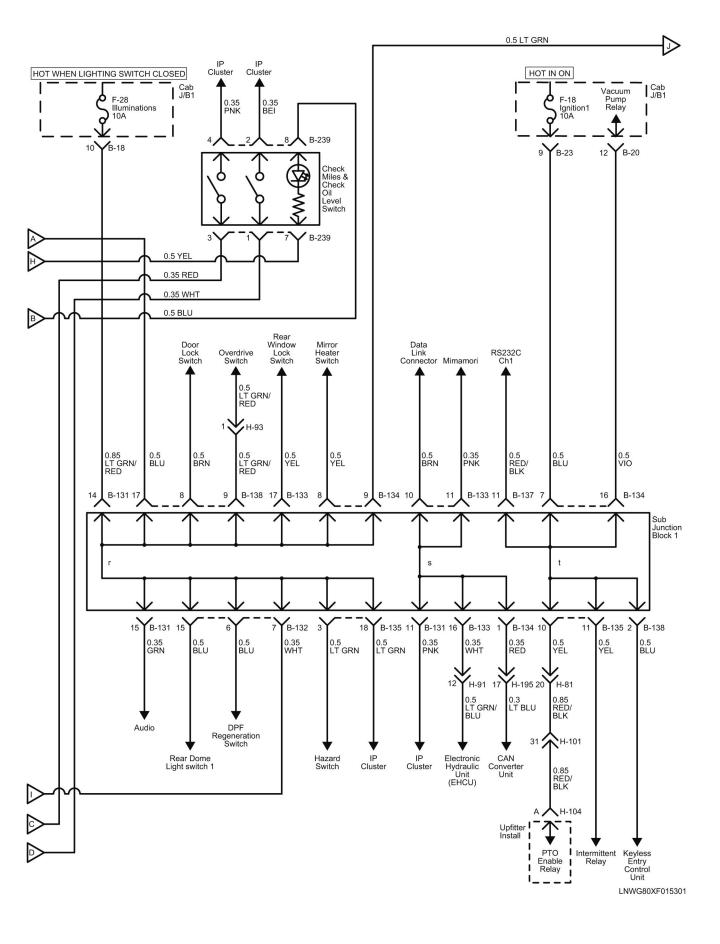

## Cab Harness (S-CAB) Routing

LNWF80XF025701

LNWE80XF001501

LNWE80XF008301

61 / 290

LNW78DXF011401

LNW78DXF011501

LNW78DXF011601

## **Visual Identification**