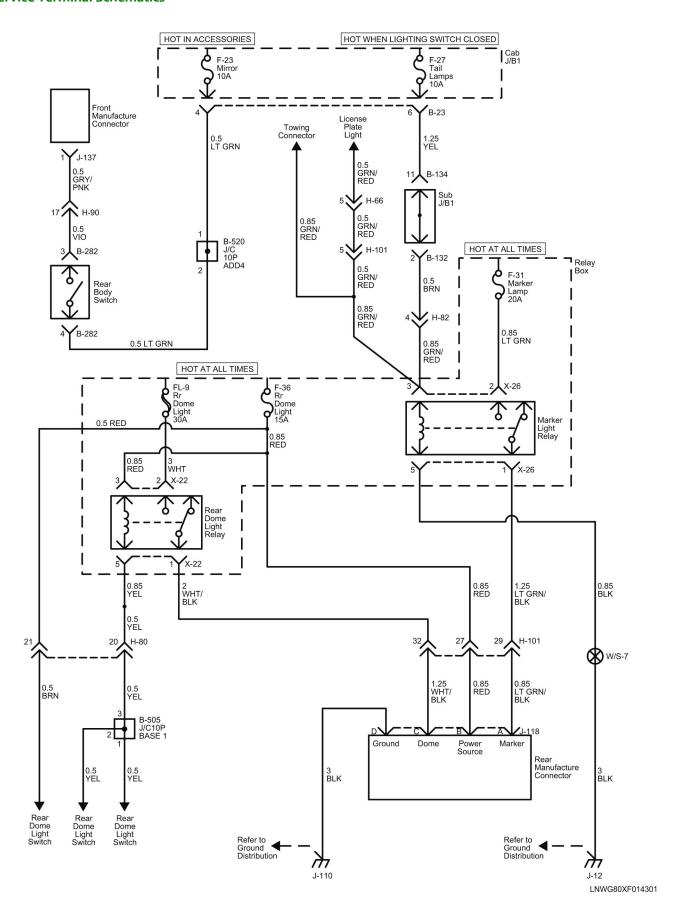

## Cab Harness (S-CAB) Routing

LNWF80XF025701

LNWE80XF001501

LNWE80XF008301

61 / 290

LNW78DXF011401

LNW78DXF011501

LNW78DXF011601