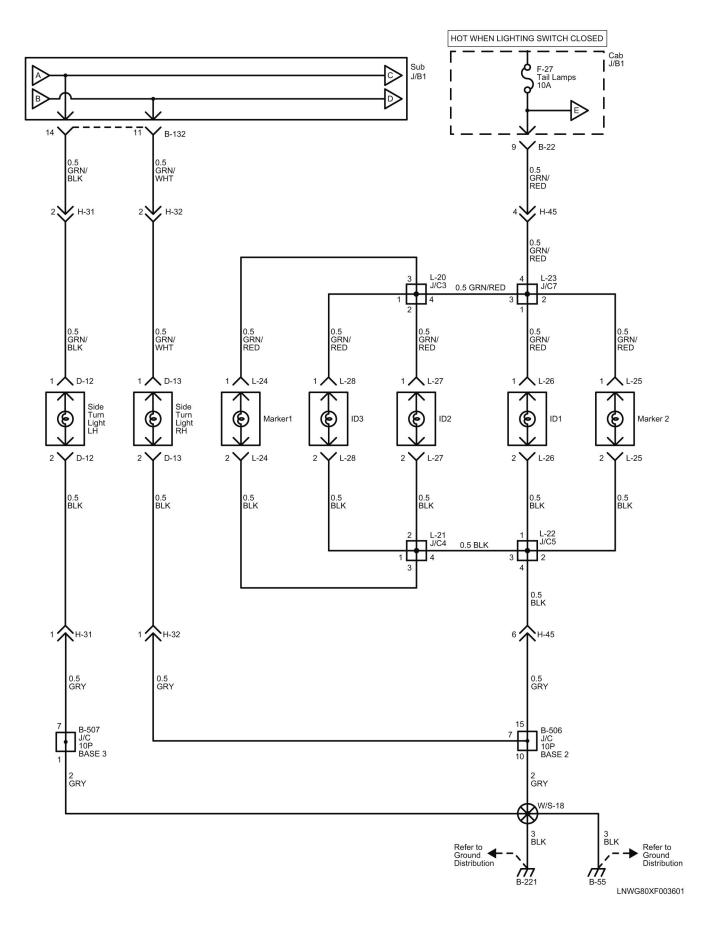

| F-26          | 15A | TURN, HAZARD       | Flasher Unit                                                                                                                                                                                                                                                                                                 |  |
|---------------|-----|--------------------|--------------------------------------------------------------------------------------------------------------------------------------------------------------------------------------------------------------------------------------------------------------------------------------------------------------|--|
| F-27          | 10A | TAIL LAMPS         | ID 1, ID 2, ID 3, Marker 1, Marker 2, Marker Light Relay Side Marker RH, Side Marker LH,                                                                                                                                                                                                                     |  |
| F-28          | 10A | ILLUMINATIONS      | Check Miles and Check Oil Level Switch, Door Lock Switch, Audio Cigarette Illumination, Cruise Main Switch, Rear Dome Light Switch1 DPF Regeneration Switch, PTO Engine Speed Control Switch Mirror Heater Switch, Illumination Control Switch, Overdrive Off Switch IP Cluster, Hazard Switch, PTO Switch 2 |  |
| F-29          | 10A | CORNERING LAMPS    | Cornering Light Relay                                                                                                                                                                                                                                                                                        |  |
| F-30          | 10A | AIR CONDITIONER    | Blower Relay, Blower Motor, Magnetic Clutch Relay  Defroster Switch, A/C Switch                                                                                                                                                                                                                              |  |
| F-31          | 20A | MARKER LAMP        | Marker Light Relay                                                                                                                                                                                                                                                                                           |  |
| F-32          | 20A | TAIL MAIN          | Tail Relay                                                                                                                                                                                                                                                                                                   |  |
| F-33          | 10A | ECM MAIN           | ECM Main Relay, Engine Control Module, Exhaust Brake Cut Relay MAF and IAT 1 Sensor, VNT Control Module                                                                                                                                                                                                      |  |
| F-33          | _   | _                  | _                                                                                                                                                                                                                                                                                                            |  |
| F-34          | 20A | SCR                | Diesel Exhaust Fluid (DEF) Control Module, Heater Valve Relay, Diesel Exhaust Fluid (DEF) Sensor Relay                                                                                                                                                                                                       |  |
| F-35          | 15A | PM SENSOR          | PM Sensor                                                                                                                                                                                                                                                                                                    |  |
| F-36          | 15A | RR DOME LIGHT      | Rear Dome Light Relay, Front Manufacture Connector Rear Manufacture Connector                                                                                                                                                                                                                                |  |
| F-37          | 20A | CONDENSER FAN      | Condenser Fan Relay                                                                                                                                                                                                                                                                                          |  |
| F-38          | 10A | AIR CONDITIONER    | Magnetic Clutch Relay                                                                                                                                                                                                                                                                                        |  |
| F-39<br>(D-1) | 20A | CIGAR              | Rear Heater, Cigarette Lighter                                                                                                                                                                                                                                                                               |  |
| F-40<br>(D-2) | 15A | ACCESSORIES SOCKET | ACC Socket                                                                                                                                                                                                                                                                                                   |  |
| F-41<br>(D-3) | 20A | POWER SOURCE       | Power Source                                                                                                                                                                                                                                                                                                 |  |