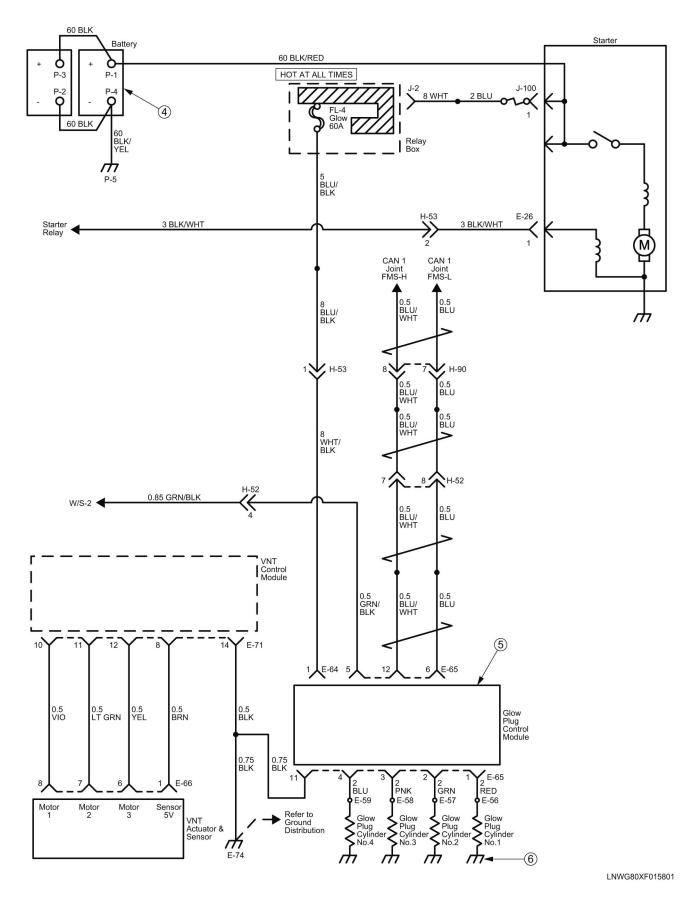

|
|         | DRL Control Unit B               |
|         | Cab Junction Block 1.F (Fuse 11) |
| W/S-25  | Relay Box                        |
|         | Cub Junction Block 1.P           |
|         | Cub Junction Block 1.M           |
| W/S-100 | Front Wiper Motor                |
|         | Intermittent Relay               |
|         | Wiper Main Relay                 |
| W/S-101 | Front Wiper Motor                |
|         | Front Washer Motor               |
|         | Cab Junction Block 1.F (Fuse 8)  |

### **Parts Location**

The parts location shows the location of the parts (1) and the connector (2) used in each harness routing (3).



### **Circuit Diagram**

The circuit diagram shows the power supply (4) the load or loads (5) and the grounding point(s) (6).



#### **Connector List**

The connector list shows each connector's configuration (1) and the pin number (2).

| No.             | Connector Face                         |         |  |
|-----------------|----------------------------------------|---------|--|
| B-5             | 1 2 3<br>4 5 6                         |         |  |
| (Gray)          | Accel Sensor 006-115                   |         |  |
| B-12            | 1 1 2                                  |         |  |
| (White)         | 2 Blower 002-267                       |         |  |
| B-13<br>(White) | 1 2 3 4 Blower Resistor                | 004-129 |  |
| B-15<br>(Blue)  | 1 2 3 4<br>5 6 7 8 9 10<br>Cab J/B 1 A | 010-062 |  |
|                 |                                        |         |  |

| No.     | Connector