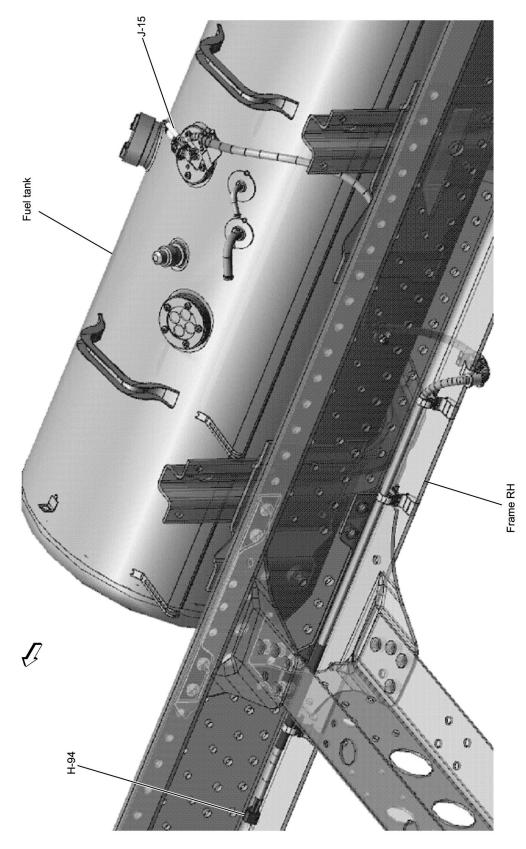

## Cab Harness (S-CAB) Routing

LNWF80XF025701

LNWE80XF001501

LNWE80XF008301

61 / 290

LNW78DXF011401

LNW78DXF011501

LNW78DXF011601