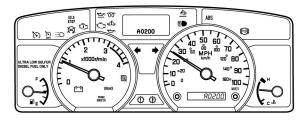

s or longer, turn OFF (release) the Select/ Reset knob, and then repeat turning ON and OFF the trip-reset switch for 3 times. (Perform the operation within 7 seconds after the ignition switch turns ON)



LNWA80SH000301

#### Meter operation

All the segments of the odometer/ trip meter illuminate.



Odometer / Trip meter (in speedometer)

MFW89ESH000101

• When you turn ON the Select/ Reset knob again, the gauge needle of each gauge will move 45°. A ROM No. (5-digit alphanumeric characters starting with alphabet A) will be displayed at the odometer/ trip meter and the low fuel warning will stop illuminating. When you turn the switch to "OFF", all gauge needles will return to zero, and the fuel warning will light up.

A special ROM No. will be displayed in the multi-information display.



#### LNWA80SH000101

- 3. Self-diagnosis mode will be cancelled when any of the following conditions are met.
  - By turning the ignition switch to "OFF".
  - When the input of vehicle speed signal or the engine revolution signal is detected.

## **Checking the Multi-Information Display**

- Replace the IP cluster when the meter failure is displayed.
- · Perform the applicable functional inspection when CAN system error is displayed.



LNWA80SH000201

#### **Maintenance Display and Reset Function**

### **Engine Oil and Filter Inspection**

By feeding the engine oil life data from MIMAMORI control unit via CAN communication, the running distance remaining until the next inspection timing will be counted down on the multi information display. When the vehicle is run beyond the remaining