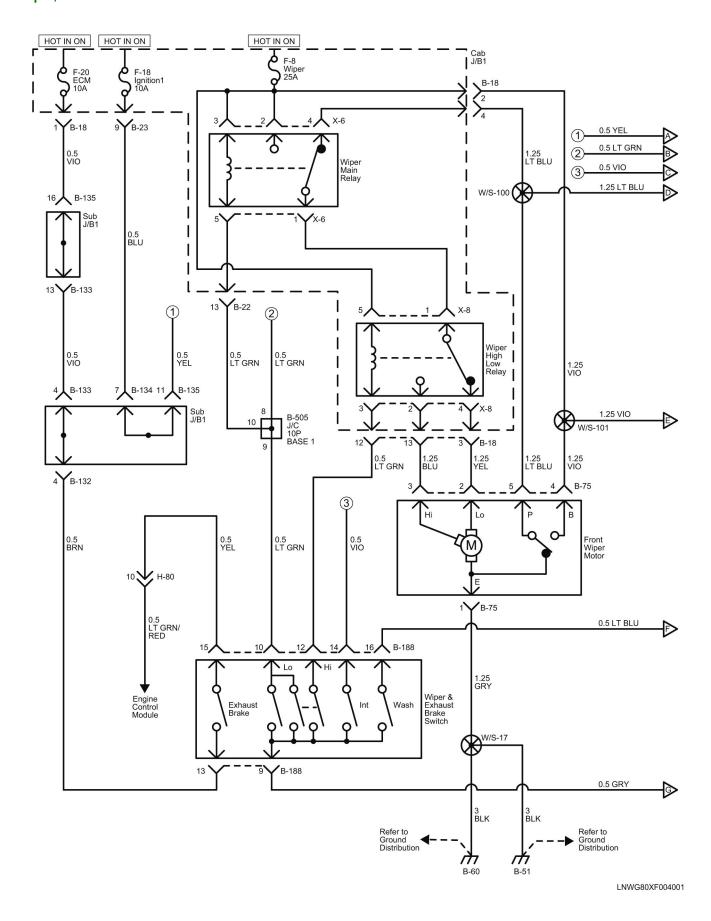

#### Reference Table of Fuse

| Fuse No. | Capacity  | Indication on Label | Main Parts(Load)                                                                                                                                                                      |  |
|----------|-----------|---------------------|---------------------------------------------------------------------------------------------------------------------------------------------------------------------------------------|--|
| F-1      | 25A       | RR P/WINDOW         | Rear Power Window Switch RH, Rear Power Window Switch LH                                                                                                                              |  |
| F-2      | _         | _                   | _                                                                                                                                                                                     |  |
| F-3      | 10A       | ROOM LAMP,AUDIO     | Audio, Data Link Connector, Dome Light, Rear Dome Light                                                                                                                               |  |
| F-4      | 15A       | DOOR LOCK           | Door Lock Relay                                                                                                                                                                       |  |
| F-5      | 15A       | TRAILER BRAKE       | Trailer Stop Relay                                                                                                                                                                    |  |
| F-6      | 25A       | P/WINDOW            | Front Power Window RH Switch, Front Power Window LH Switch                                                                                                                            |  |
| F-7      | 10A       | ABS                 | Electronic Hydraulic Control Unit (EHCU)                                                                                                                                              |  |
| F-8      | 25A       | WIPER               | Wiper Main Relay, Wiper High Low Relay, Front Wiper Motor Front Washer Motor                                                                                                          |  |
| F-9      | 10A       | H/LAMP LO (LH)      | Headlight LH, DRL Control Unit                                                                                                                                                        |  |
| F-10     | 10A       | LMAPS (BATT)        | DRL Relay, Headlight High Relay, Headlight Low Relay, Tail Relay                                                                                                                      |  |
| F-11     | 10A       | H/LAMP LO (RH)      | Headlight RH, DRL Control Unit                                                                                                                                                        |  |
| F-12     | 10A       | BRAKE LAMPS         | Stoplight Relay                                                                                                                                                                       |  |
| F-13     | 10A       | STARTER             | P/N Start Relay                                                                                                                                                                       |  |
| F-14     | 10A       | H/LAMP HI (LH)      | IP Cluster, Headlight LH, Headlight High Relay                                                                                                                                        |  |
| F-15     | 10A       | H/LAMP HI (RH)      | Headlight RH, Headlight High Relay                                                                                                                                                    |  |
| F-16     | 15A       | MIRROR HEATER       | Blower Relay, Power Window Relay, Mirror Heater Switch                                                                                                                                |  |
| F-17     | 10A       | IGNITION2           | Rear Window Lock Switch                                                                                                                                                               |  |
| F-18     | 10A       | IGNITION1           | PTO Enable Relay, Intermittent Relay, Vacuum Pump Relay, Inhibitor Switch Keyless Entry Control Unit                                                                                  |  |
| F-19     | _         | _                   | _                                                                                                                                                                                     |  |
| F-20     | 10A       | ECM                 | Engine Control Module (ECM), Cruise Main Switch, Combination Switch Stoplight Switch                                                                                                  |  |
| F-21     | 10A       | METER               | IP Cluster, Key On Relay, P/N Start Relay, TCM Relay Vacuum Pump Relay, Vehicle Speed Sensor, Flasher Unit Electronic Hydraulic Control Unit (EHCU), Cornering Light Relay PTO Switch |  |
| F-22     | 10A       | ECU (BATT)          | IP Cluster, Check Miles and Check Oil Level Switch, TCM Relay Transmission Control Module (TCM), Engine Control Module (ECM)                                                          |  |
| F-23     | 10A       | MIRROR              | Rear Body Switch, Rear Body Connector                                                                                                                                                 |  |
| F-24     | 15A       | AUDIO, ACC          | Audio, Cigarette Lighter Relay, Power ACC Relay                                                                                                                                       |  |
| F-25     | 15A       | HORN                | Horn Relay                                                                                                                                                                            |  |
|          | - 10 Data | 4/00/0047           |                                                                                                                                                                                       |  |

| B-210<br>Black | 1 2 3 4<br>5 6 7 8    |
|----------------|-----------------------|
|                | 008-076               |
|                | Intermittent Relay    |
| B-211          |                       |
| White          |                       |
|                | 3 4                   |
|                | Stoplight Switch      |
| B-212          |                       |
| Black          |                       |
|                | 004-134               |
|                | Accessory Power Relay |
| B-213          |                       |
| Black          |                       |
|                |                       |
|                | 001-039               |
|                | ACC Socket.A          |
| B-214          |                       |
| White          |                       |
|                | 001-039               |
|                | ACC Socket.B          |
| B-215          |                       |
| Black          | 2 1 3                 |
|                | 004-134               |
|                | Blower Relay          |
| B-216          |                       |
| Blue           | 1 2 3                 |
|                | 4 5 6 7 8             |
|                | 008-077               |
|                | Flasher Unit          |
| B-217          |                       |
| White          |                       |
|                | 1 2 3                 |
|                | 003-150               |
|                | Cab J/B1.M            |