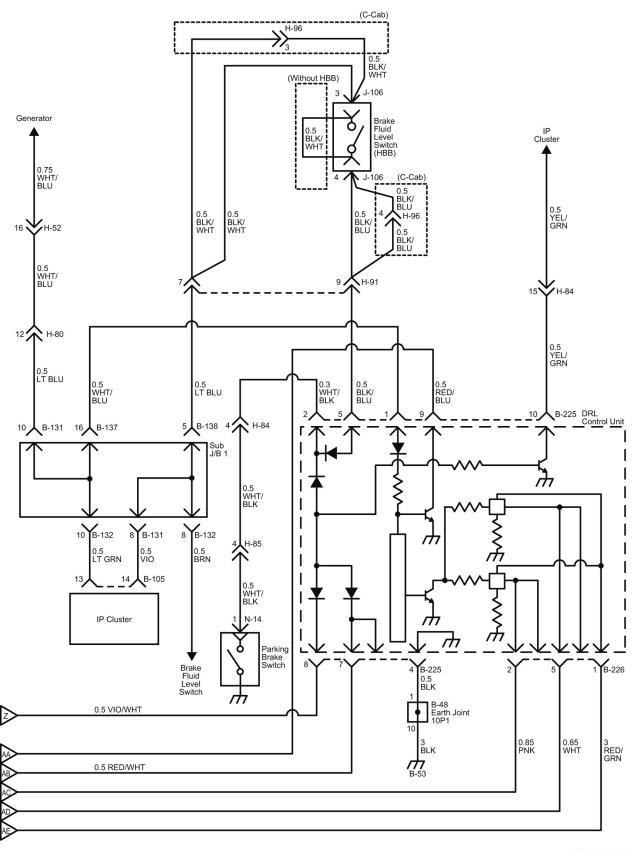

#### Reference Table of Fuse

| Fuse No. | Capacity  | Indication on Label | Main Parts(Load)                                                                                                                                                                      |  |
|----------|-----------|---------------------|---------------------------------------------------------------------------------------------------------------------------------------------------------------------------------------|--|
| F-1      | 25A       | RR P/WINDOW         | Rear Power Window Switch RH, Rear Power Window Switch LH                                                                                                                              |  |
| F-2      | _         | _                   | _                                                                                                                                                                                     |  |
| F-3      | 10A       | ROOM LAMP,AUDIO     | Audio, Data Link Connector, Dome Light, Rear Dome Light                                                                                                                               |  |
| F-4      | 15A       | DOOR LOCK           | Door Lock Relay                                                                                                                                                                       |  |
| F-5      | 15A       | TRAILER BRAKE       | Trailer Stop Relay                                                                                                                                                                    |  |
| F-6      | 25A       | P/WINDOW            | Front Power Window RH Switch, Front Power Window LH Switch                                                                                                                            |  |
| F-7      | 10A       | ABS                 | Electronic Hydraulic Control Unit (EHCU)                                                                                                                                              |  |
| F-8      | 25A       | WIPER               | Wiper Main Relay, Wiper High Low Relay, Front Wiper Motor Front Washer Motor                                                                                                          |  |
| F-9      | 10A       | H/LAMP LO (LH)      | Headlight LH, DRL Control Unit                                                                                                                                                        |  |
| F-10     | 10A       | LMAPS (BATT)        | DRL Relay, Headlight High Relay, Headlight Low Relay, Tail Relay                                                                                                                      |  |
| F-11     | 10A       | H/LAMP LO (RH)      | Headlight RH, DRL Control Unit                                                                                                                                                        |  |
| F-12     | 10A       | BRAKE LAMPS         | Stoplight Relay                                                                                                                                                                       |  |
| F-13     | 10A       | STARTER             | P/N Start Relay                                                                                                                                                                       |  |
| F-14     | 10A       | H/LAMP HI (LH)      | IP Cluster, Headlight LH, Headlight High Relay                                                                                                                                        |  |
| F-15     | 10A       | H/LAMP HI (RH)      | Headlight RH, Headlight High Relay                                                                                                                                                    |  |
| F-16     | 15A       | MIRROR HEATER       | Blower Relay, Power Window Relay, Mirror Heater Switch                                                                                                                                |  |
| F-17     | 10A       | IGNITION2           | Rear Window Lock Switch                                                                                                                                                               |  |
| F-18     | 10A       | IGNITION1           | PTO Enable Relay, Intermittent Relay, Vacuum Pump Relay, Inhibitor Switch Keyless Entry Control Unit                                                                                  |  |
| F-19     | _         | _                   | _                                                                                                                                                                                     |  |
| F-20     | 10A       | ECM                 | Engine Control Module (ECM), Cruise Main Switch, Combination Switch Stoplight Switch                                                                                                  |  |
| F-21     | 10A       | METER               | IP Cluster, Key On Relay, P/N Start Relay, TCM Relay Vacuum Pump Relay, Vehicle Speed Sensor, Flasher Unit Electronic Hydraulic Control Unit (EHCU), Cornering Light Relay PTO Switch |  |
| F-22     | 10A       | ECU (BATT)          | IP Cluster, Check Miles and Check Oil Level Switch, TCM Relay Transmission Control Module (TCM), Engine Control Module (ECM)                                                          |  |
| F-23     | 10A       | MIRROR              | Rear Body Switch, Rear Body Connector                                                                                                                                                 |  |
| F-24     | 15A       | AUDIO, ACC          | Audio, Cigarette Lighter Relay, Power ACC Relay                                                                                                                                       |  |
| F-25     | 15A       | HORN                | Horn Relay                                                                                                                                                                            |  |
|          | - 10 Data | 4/00/0047           |                                                                                                                                                                                       |  |

| F-26          | 15A | TURN, HAZARD       | Flasher Unit                                                                                                                                                                                                                                                                                                 |  |
|---------------|-----|--------------------|--------------------------------------------------------------------------------------------------------------------------------------------------------------------------------------------------------------------------------------------------------------------------------------------------------------|--|
| F-27          | 10A | TAIL LAMPS         | ID 1, ID 2, ID 3, Marker 1, Marker 2, Marker Light Relay Side Marker RH, Side Marker LH,                                                                                                                                                                                                                     |  |
| F-28          | 10A | ILLUMINATIONS      | Check Miles and Check Oil Level Switch, Door Lock Switch, Audio Cigarette Illumination, Cruise Main Switch, Rear Dome Light Switch1 DPF Regeneration Switch, PTO Engine Speed Control Switch Mirror Heater Switch, Illumination Control Switch, Overdrive Off Switch IP Cluster, Hazard Switch, PTO Switch 2 |  |
| F-29          | 10A | CORNERING LAMPS    | Cornering Light Relay                                                                                                                                                                                                                                                                                        |  |
| F-30          | 10A | AIR CONDITIONER    | Blower Relay, Blower Motor, Magnetic Clutch Relay  Defroster Switch, A/C Switch                                                                                                                                                                                                                              |  |
| F-31          | 20A | MARKER LAMP        | Marker Light Relay                                                                                                                                                                                                                                                                                           |  |
| F-32          | 20A | TAIL MAIN          | Tail Relay                                                                                                                                                                                                                                                                                                   |  |
| F-33          | 10A | ECM MAIN           | ECM Main Relay, Engine Control Module, Exhaust Brake Cut Relay MAF and IAT 1 Sensor, VNT Control Module                                                                                                                                                                                                      |  |
| F-33          | _   | _                  | _                                                                                                                                                                                                                                                                                                            |  |
| F-34          | 20A | SCR                | Diesel Exhaust Fluid (DEF) Control Module, Heater Valve Relay, Diesel Exhaust Fluid (DEF) Sensor Relay                                                                                                                                                                                                       |  |
| F-35          | 15A | PM SENSOR          | PM Sensor                                                                                                                                                                                                                                                                                                    |  |
| F-36          | 15A | RR DOME LIGHT      | Rear Dome Light Relay, Front Manufacture Connector Rear Manufacture Connector                                                                                                                                                                                                                                |  |
| F-37          | 20A | CONDENSER FAN      | Condenser Fan Relay                                                                                                                                                                                                                                                                                          |  |
| F-38          | 10A | AIR CONDITIONER    | Magnetic Clutch Relay                                                                                                                                                                                                                                                                                        |  |
| F-39<br>(D-1) | 20A | CIGAR              | Rear Heater, Cigarette Lighter                                                                                                                                                                                                                                                                               |  |
| F-40<br>(D-2) | 15A | ACCESSORIES SOCKET | ACC Socket                                                                                                                                                                                                                                                                                                   |  |
| F-41<br>(D-3) | 20A | POWER SOURCE       | Power Source                                                                                                                                                                                                                                                                                                 |  |