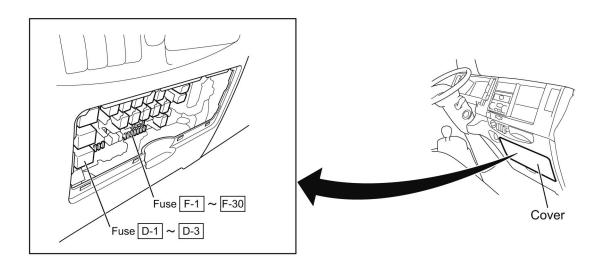

#### Reference Table of Fuse

| Fuse No. | Capacity  | Indication on Label | Main Parts(Load)                                                                                                                                                                      |  |
|----------|-----------|---------------------|---------------------------------------------------------------------------------------------------------------------------------------------------------------------------------------|--|
| F-1      | 25A       | RR P/WINDOW         | Rear Power Window Switch RH, Rear Power Window Switch LH                                                                                                                              |  |
| F-2      | _         | _                   | _                                                                                                                                                                                     |  |
| F-3      | 10A       | ROOM LAMP,AUDIO     | Audio, Data Link Connector, Dome Light, Rear Dome Light                                                                                                                               |  |
| F-4      | 15A       | DOOR LOCK           | Door Lock Relay                                                                                                                                                                       |  |
| F-5      | 15A       | TRAILER BRAKE       | Trailer Stop Relay                                                                                                                                                                    |  |
| F-6      | 25A       | P/WINDOW            | Front Power Window RH Switch, Front Power Window LH Switch                                                                                                                            |  |
| F-7      | 10A       | ABS                 | Electronic Hydraulic Control Unit (EHCU)                                                                                                                                              |  |
| F-8      | 25A       | WIPER               | Wiper Main Relay, Wiper High Low Relay, Front Wiper Motor Front Washer Motor                                                                                                          |  |
| F-9      | 10A       | H/LAMP LO (LH)      | Headlight LH, DRL Control Unit                                                                                                                                                        |  |
| F-10     | 10A       | LMAPS (BATT)        | DRL Relay, Headlight High Relay, Headlight Low Relay, Tail Relay                                                                                                                      |  |
| F-11     | 10A       | H/LAMP LO (RH)      | Headlight RH, DRL Control Unit                                                                                                                                                        |  |
| F-12     | 10A       | BRAKE LAMPS         | Stoplight Relay                                                                                                                                                                       |  |
| F-13     | 10A       | STARTER             | P/N Start Relay                                                                                                                                                                       |  |
| F-14     | 10A       | H/LAMP HI (LH)      | IP Cluster, Headlight LH, Headlight High Relay                                                                                                                                        |  |
| F-15     | 10A       | H/LAMP HI (RH)      | Headlight RH, Headlight High Relay                                                                                                                                                    |  |
| F-16     | 15A       | MIRROR HEATER       | Blower Relay, Power Window Relay, Mirror Heater Switch                                                                                                                                |  |
| F-17     | 10A       | IGNITION2           | Rear Window Lock Switch                                                                                                                                                               |  |
| F-18     | 10A       | IGNITION1           | PTO Enable Relay, Intermittent Relay, Vacuum Pump Relay, Inhibitor Switch Keyless Entry Control Unit                                                                                  |  |
| F-19     | _         | _                   | _                                                                                                                                                                                     |  |
| F-20     | 10A       | ECM                 | Engine Control Module (ECM), Cruise Main Switch, Combination Switch Stoplight Switch                                                                                                  |  |
| F-21     | 10A       | METER               | IP Cluster, Key On Relay, P/N Start Relay, TCM Relay Vacuum Pump Relay, Vehicle Speed Sensor, Flasher Unit Electronic Hydraulic Control Unit (EHCU), Cornering Light Relay PTO Switch |  |
| F-22     | 10A       | ECU (BATT)          | IP Cluster, Check Miles and Check Oil Level Switch, TCM Relay Transmission Control Module (TCM), Engine Control Module (ECM)                                                          |  |
| F-23     | 10A       | MIRROR              | Rear Body Switch, Rear Body Connector                                                                                                                                                 |  |
| F-24     | 15A       | AUDIO, ACC          | Audio, Cigarette Lighter Relay, Power ACC Relay                                                                                                                                       |  |
| F-25     | 15A       | HORN                | Horn Relay                                                                                                                                                                            |  |
|          | - 10 Data | 4/00/0047           |                                                                                                                                                                                       |  |

| F-26          | 15A | TURN, HAZARD       | Flasher Unit                                                                                                                                                                                                                                                                                                 |  |
|---------------|-----|--------------------|--------------------------------------------------------------------------------------------------------------------------------------------------------------------------------------------------------------------------------------------------------------------------------------------------------------|--|
| F-27          | 10A | TAIL LAMPS         | ID 1, ID 2, ID 3, Marker 1, Marker 2, Marker Light Relay Side Marker RH, Side Marker LH,                                                                                                                                                                                                                     |  |
| F-28          | 10A | ILLUMINATIONS      | Check Miles and Check Oil Level Switch, Door Lock Switch, Audio Cigarette Illumination, Cruise Main Switch, Rear Dome Light Switch1 DPF Regeneration Switch, PTO Engine Speed Control Switch Mirror Heater Switch, Illumination Control Switch, Overdrive Off Switch IP Cluster, Hazard Switch, PTO Switch 2 |  |
| F-29          | 10A | CORNERING LAMPS    | Cornering Light Relay                                                                                                                                                                                                                                                                                        |  |
| F-30          | 10A | AIR CONDITIONER    | Blower Relay, Blower Motor, Magnetic Clutch Relay  Defroster Switch, A/C Switch                                                                                                                                                                                                                              |  |
| F-31          | 20A | MARKER LAMP        | Marker Light Relay                                                                                                                                                                                                                                                                                           |  |
| F-32          | 20A | TAIL MAIN          | Tail Relay                                                                                                                                                                                                                                                                                                   |  |
| F-33          | 10A | ECM MAIN           | ECM Main Relay, Engine Control Module, Exhaust Brake Cut Relay MAF and IAT 1 Sensor, VNT Control Module                                                                                                                                                                                                      |  |
| F-33          | _   | _                  | _                                                                                                                                                                                                                                                                                                            |  |
| F-34          | 20A | SCR                | Diesel Exhaust Fluid (DEF) Control Module, Heater Valve Relay, Diesel Exhaust Fluid (DEF) Sensor Relay                                                                                                                                                                                                       |  |
| F-35          | 15A | PM SENSOR          | PM Sensor                                                                                                                                                                                                                                                                                                    |  |
| F-36          | 15A | RR DOME LIGHT      | Rear Dome Light Relay, Front Manufacture Connector Rear Manufacture Connector                                                                                                                                                                                                                                |  |
| F-37          | 20A | CONDENSER FAN      | Condenser Fan Relay                                                                                                                                                                                                                                                                                          |  |
| F-38          | 10A | AIR CONDITIONER    | Magnetic Clutch Relay                                                                                                                                                                                                                                                                                        |  |
| F-39<br>(D-1) | 20A | CIGAR              | Rear Heater, Cigarette Lighter                                                                                                                                                                                                                                                                               |  |
| F-40<br>(D-2) | 15A | ACCESSORIES SOCKET | ACC Socket                                                                                                                                                                                                                                                                                                   |  |
| F-41<br>(D-3) | 20A | POWER SOURCE       | Power Source                                                                                                                                                                                                                                                                                                 |  |