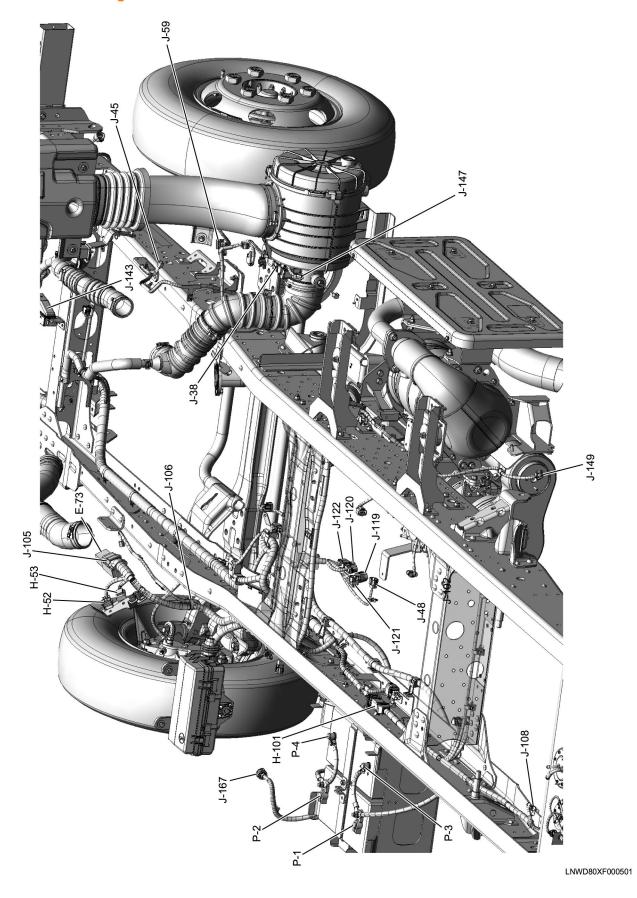

## Cab Harness (S-CAB) Routing

LNWF80XF025701

LNWE80XF001501

LNWE80XF008301

61 / 290

LNW78DXF011401

LNW78DXF011501

LNW78DXF011601