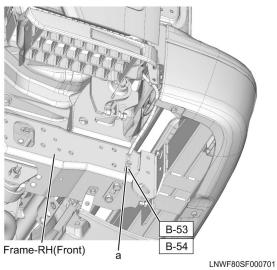

| B-51 |               |
|------|---------------|
|      |               |
|      | 000-049       |
|      | Earth Body 15 |
| B-52 |               |
|      |               |
|      | 000-049       |
|      | Earth Body 17 |
| B-53 |               |
|      |               |
|      | 000-049       |
|      | Earth Body 18 |
| B-54 |               |
|      |               |
|      | 000-049       |
|      | Earth Body 19 |
| B-55 |               |
|      |               |
|      | 000-049       |
|      | Earth Body 22 |
| B-56 |               |
|      |               |
|      | 000-049       |
|      | Earth Body 3  |
| B-59 |               |
|      |               |
|      | 000-049       |
|      | Earth Body 8  |
| B-60 |               |
|      |               |
|      | 000-049       |
|      | Earth Body 9  |