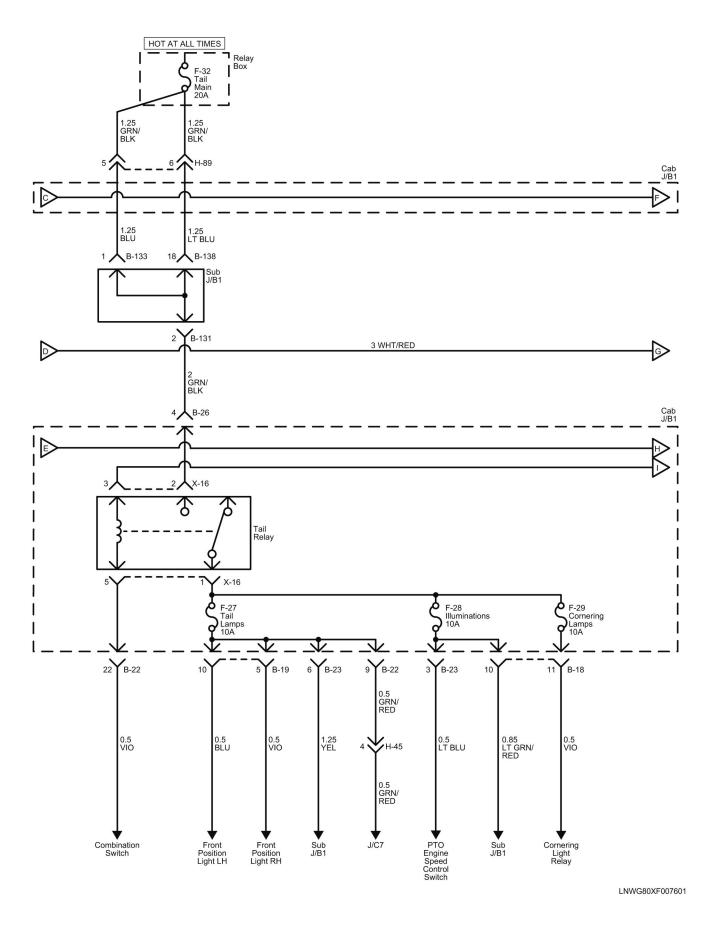

#### Reference Table of Fuse

| Fuse No. | Capacity  | Indication on Label | Main Parts(Load)                                                                                                                                                                      |  |
|----------|-----------|---------------------|---------------------------------------------------------------------------------------------------------------------------------------------------------------------------------------|--|
| F-1      | 25A       | RR P/WINDOW         | Rear Power Window Switch RH, Rear Power Window Switch LH                                                                                                                              |  |
| F-2      | _         | _                   | _                                                                                                                                                                                     |  |
| F-3      | 10A       | ROOM LAMP,AUDIO     | Audio, Data Link Connector, Dome Light, Rear Dome Light                                                                                                                               |  |
| F-4      | 15A       | DOOR LOCK           | Door Lock Relay                                                                                                                                                                       |  |
| F-5      | 15A       | TRAILER BRAKE       | Trailer Stop Relay                                                                                                                                                                    |  |
| F-6      | 25A       | P/WINDOW            | Front Power Window RH Switch, Front Power Window LH Switch                                                                                                                            |  |
| F-7      | 10A       | ABS                 | Electronic Hydraulic Control Unit (EHCU)                                                                                                                                              |  |
| F-8      | 25A       | WIPER               | Wiper Main Relay, Wiper High Low Relay, Front Wiper Motor Front Washer Motor                                                                                                          |  |
| F-9      | 10A       | H/LAMP LO (LH)      | Headlight LH, DRL Control Unit                                                                                                                                                        |  |
| F-10     | 10A       | LMAPS (BATT)        | DRL Relay, Headlight High Relay, Headlight Low Relay, Tail Relay                                                                                                                      |  |
| F-11     | 10A       | H/LAMP LO (RH)      | Headlight RH, DRL Control Unit                                                                                                                                                        |  |
| F-12     | 10A       | BRAKE LAMPS         | Stoplight Relay                                                                                                                                                                       |  |
| F-13     | 10A       | STARTER             | P/N Start Relay                                                                                                                                                                       |  |
| F-14     | 10A       | H/LAMP HI (LH)      | IP Cluster, Headlight LH, Headlight High Relay                                                                                                                                        |  |
| F-15     | 10A       | H/LAMP HI (RH)      | Headlight RH, Headlight High Relay                                                                                                                                                    |  |
| F-16     | 15A       | MIRROR HEATER       | Blower Relay, Power Window Relay, Mirror Heater Switch                                                                                                                                |  |
| F-17     | 10A       | IGNITION2           | Rear Window Lock Switch                                                                                                                                                               |  |
| F-18     | 10A       | IGNITION1           | PTO Enable Relay, Intermittent Relay, Vacuum Pump Relay, Inhibitor Switch Keyless Entry Control Unit                                                                                  |  |
| F-19     | _         | _                   | _                                                                                                                                                                                     |  |
| F-20     | 10A       | ECM                 | Engine Control Module (ECM), Cruise Main Switch, Combination Switch Stoplight Switch                                                                                                  |  |
| F-21     | 10A       | METER               | IP Cluster, Key On Relay, P/N Start Relay, TCM Relay Vacuum Pump Relay, Vehicle Speed Sensor, Flasher Unit Electronic Hydraulic Control Unit (EHCU), Cornering Light Relay PTO Switch |  |
| F-22     | 10A       | ECU (BATT)          | IP Cluster, Check Miles and Check Oil Level Switch, TCM Relay Transmission Control Module (TCM), Engine Control Module (ECM)                                                          |  |
| F-23     | 10A       | MIRROR              | Rear Body Switch, Rear Body Connector                                                                                                                                                 |  |
| F-24     | 15A       | AUDIO, ACC          | Audio, Cigarette Lighter Relay, Power ACC Relay                                                                                                                                       |  |
| F-25     | 15A       | HORN                | Horn Relay                                                                                                                                                                            |  |
|          | - 10 Data | 4/00/0047           |                                                                                                                                                                                       |  |

| F-26          | 15A | TURN, HAZARD       | Flasher Unit                                                                                                                                                                                                                                                                                                 |  |
|---------------|-----|--------------------|--------------------------------------------------------------------------------------------------------------------------------------------------------------------------------------------------------------------------------------------------------------------------------------------------------------|--|
| F-27          | 10A | TAIL LAMPS         | ID 1, ID 2, ID 3, Marker 1, Marker 2, Marker Light Relay Side Marker RH, Side Marker LH,                                                                                                                                                                                                                     |  |
| F-28          | 10A | ILLUMINATIONS      | Check Miles and Check Oil Level Switch, Door Lock Switch, Audio Cigarette Illumination, Cruise Main Switch, Rear Dome Light Switch1 DPF Regeneration Switch, PTO Engine Speed Control Switch Mirror Heater Switch, Illumination Control Switch, Overdrive Off Switch IP Cluster, Hazard Switch, PTO Switch 2 |  |
| F-29          | 10A | CORNERING LAMPS    | Cornering Light Relay                                                                                                                                                                                                                                                                                        |  |
| F-30          | 10A | AIR CONDITIONER    | Blower Relay, Blower Motor, Magnetic Clutch Relay  Defroster Switch, A/C Switch                                                                                                                                                                                                                              |  |
| F-31          | 20A | MARKER LAMP        | Marker Light Relay                                                                                                                                                                                                                                                                                           |  |
| F-32          | 20A | TAIL MAIN          | Tail Relay                                                                                                                                                                                                                                                                                                   |  |
| F-33          | 10A | ECM MAIN           | ECM Main Relay, Engine Control Module, Exhaust Brake Cut Relay MAF and IAT 1 Sensor, VNT Control Module                                                                                                                                                                                                      |  |
| F-33          | _   | _                  | _                                                                                                                                                                                                                                                                                                            |  |
| F-34          | 20A | SCR                | Diesel Exhaust Fluid (DEF) Control Module, Heater Valve Relay, Diesel Exhaust Fluid (DEF) Sensor Relay                                                                                                                                                                                                       |  |
| F-35          | 15A | PM SENSOR          | PM Sensor                                                                                                                                                                                                                                                                                                    |  |
| F-36          | 15A | RR DOME LIGHT      | Rear Dome Light Relay, Front Manufacture Connector Rear Manufacture Connector                                                                                                                                                                                                                                |  |
| F-37          | 20A | CONDENSER FAN      | Condenser Fan Relay                                                                                                                                                                                                                                                                                          |  |
| F-38          | 10A | AIR CONDITIONER    | Magnetic Clutch Relay                                                                                                                                                                                                                                                                                        |  |
| F-39<br>(D-1) | 20A | CIGAR              | Rear Heater, Cigarette Lighter                                                                                                                                                                                                                                                                               |  |
| F-40<br>(D-2) | 15A | ACCESSORIES SOCKET | ACC Socket                                                                                                                                                                                                                                                                                                   |  |
| F-41<br>(D-3) | 20A | POWER SOURCE       | Power Source                                                                                                                                                                                                                                                                                                 |  |