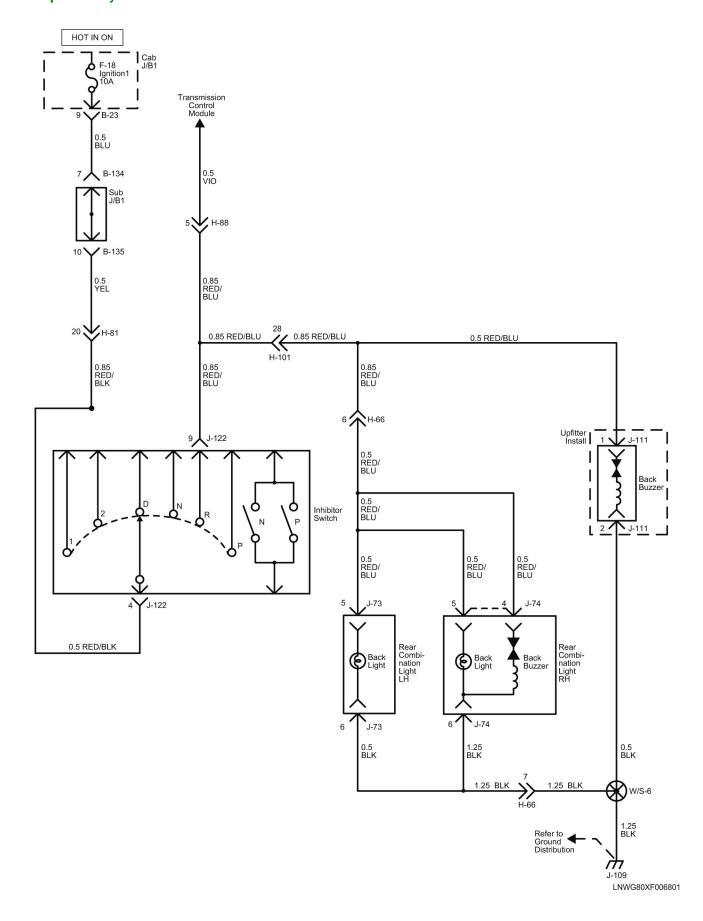

e drivers side door can activate the lock mechanism of all the doors.

When the drivers side door lock switch is turned on, current flows for about one second to the door lock actuator of each door connected in parallel with the relay to activates the actuator to lock and unlock the doors.

#### **OPERATION OF DOOR LOCK CONTROLLER**



NOTE: Arrow marks " => " indicate the direction of current

LNW78DLF000401

#### **Power Door Lock Schematics**





# **Backup Alarm System Circuit Description**

The circuit consists of the backup light switch (or the inhibitor switch) and back buzzer.

When the reverse position is selected, the backup light switch (or the inhibitor switch) is turned ON and the back buzzer sound.

# **Schematic and Routing Diagrams**

# **Backup Alarm System Schematics**



# **Heated Mirror Circuit Description**

The circuit consists of the mirror heater switch and the mirror heater.

When the mirror heater switch is turned ON, the mirror heater is operated.

### **Battery Description**

The battery has three main functions. It provides a source of energy for cranking the engine, acts as a voltage stabilizer for the electrical system and, for a limited time, can provide energy when the electrical load exceeds the output of the generator.

Refer to "Specifications" at the end of this section for specific application.

Water never needs to be added to the sealed battery so there are no filler caps on the cover. The special chemical composition inside the battery reduces gassing to a very small amount at normal charging voltages. There are small vent holes in