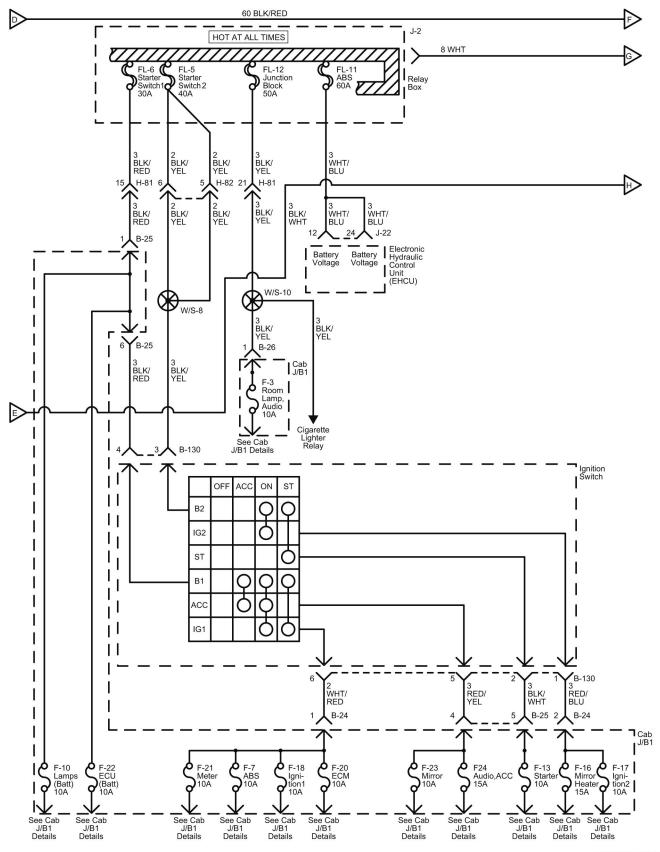

## Cab Harness (S-CAB) Routing

LNWF80XF025701

LNWE80XF001501

LNWE80XF008301

61 / 290

LNW78DXF011401

LNW78DXF011501

LNW78DXF011601