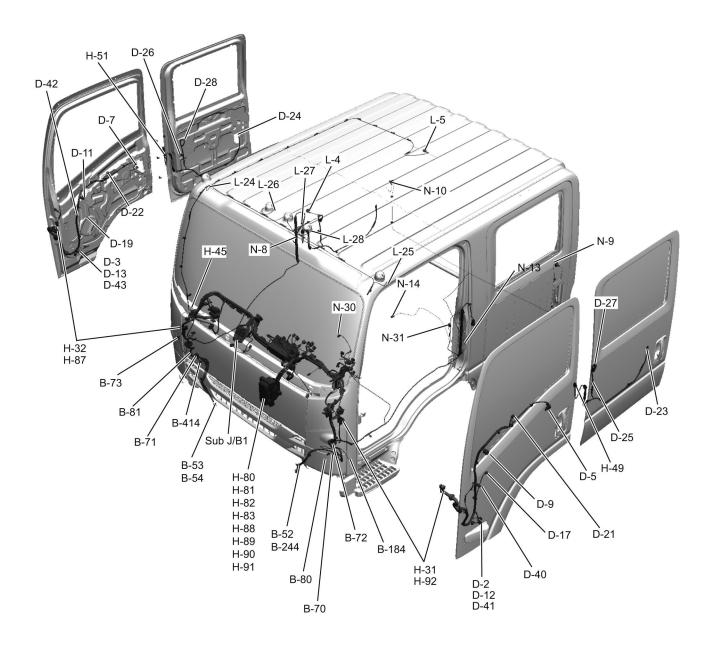

## Cab Harness (S-CAB) Routing

LNWF80XF025701

LNWE80XF001501

LNWE80XF008301

61 / 290

LNW78DXF011401

LNW78DXF011501

LNW78DXF011601