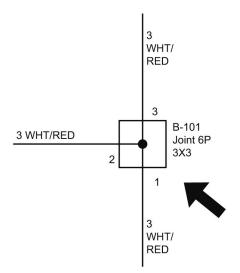

Harness               | L                   | Dome Light Harness         |
| D                   | Door Harness                       | N                   | Floor Harness (LH and RH)  |
| E                   | Engine Harness                     | Р                   | Battery Harness            |
| Н                   | For joint between harnesses        | ×                   | Body & frame front harness |
| J                   | Frame front and frame rear harness |                     |                            |

### **Joint Connection**

This connector has the structure of plural number of terminals collectively connected inside the connector.



LNW48ASH003101

### How to show joint connection in the circuit diagram

1. When joint connection can be shown as actual circuit diagram.



#### LNWG80SH000301

### **Weld Splice**

Weld splice is a harness that welds the point of the harness and does joint.



RTW58DSH000101

### How to show weld splice in the circuit diagram



LNWG80SH000401



LNWG80LF000701

# Relay List

| Connector No. | Relay Name            |
|---------------|-----------------------|
| Connector No. | Relay Name            |
| X-1           | Stoplight             |
| X-2           | Daytime Running Light |
| X-3           | Key On                |
| X-4           | ТСМ                   |
| X-5           | P/N Start             |
| X-6           | Wiper Main            |
| X-7           | Horn                  |
| X-8           | Wiper High/ Low       |

| X-9   | Trailer Stop                            |
|-------|----------------------------------