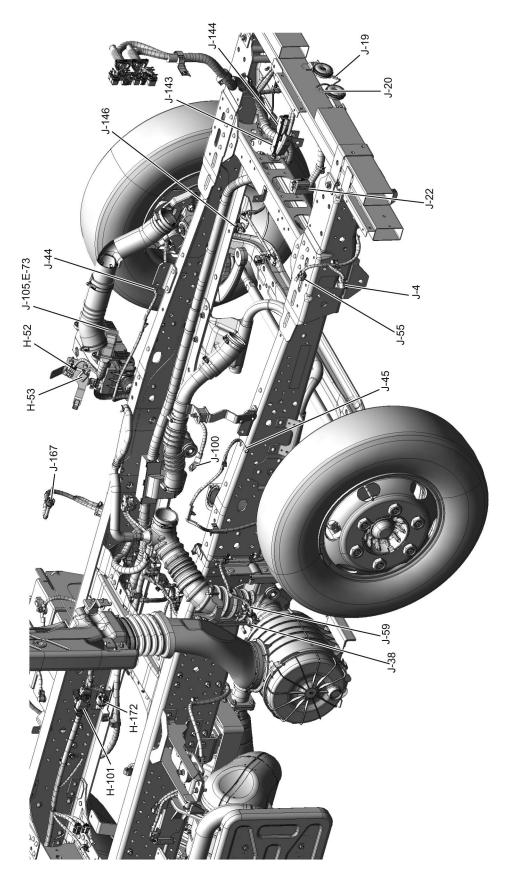

## Cab Harness (S-CAB) Routing

LNWF80XF025701

LNWE80XF001501

LNWE80XF008301

61 / 290

LNW78DXF011401

LNW78DXF011501

LNW78DXF011601