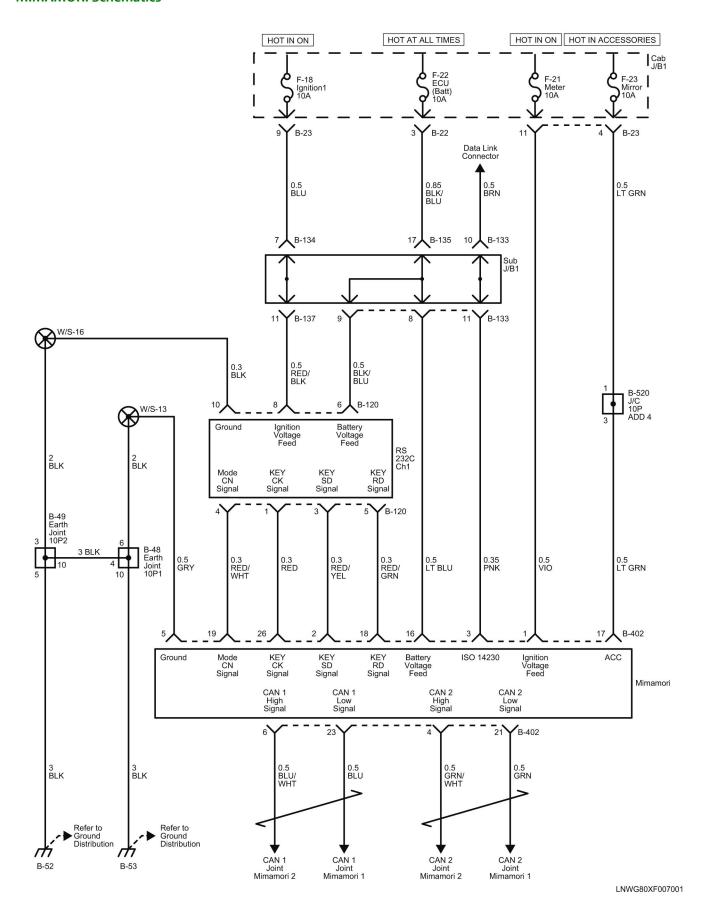

|  |
| F-40<br>(D-2) | 15A | ACCESSORIES SOCKET | ACC Socket                                                                                                                                                                                                                                                                                                   |  |
| F-41<br>(D-3) | 20A | POWER SOURCE       | Power Source                                                                                                                                                                                                                                                                                                 |  |





















LNWF80XF036601

















































































## Cab Harness (S-CAB) Routing









LNWF80XF025701







LNWE80XF001501



LNWE80XF008301









61 / 290







LNW78DXF011401



LNW78DXF011501



LNW78DXF011601





## **Visual Identification**

## **Connector List**

| No.           | Connector Face                    |
|---------------|-----------------------------------|
| B-5           |                                   |
| Gray          |                                   |
|               | 1     2     3       4     5     6 |
|               | 006-115                           |
|               | Accelerator Pedal Position Sensor |
| B-12          |                                   |
| White         |                                   |
|               | 002-267