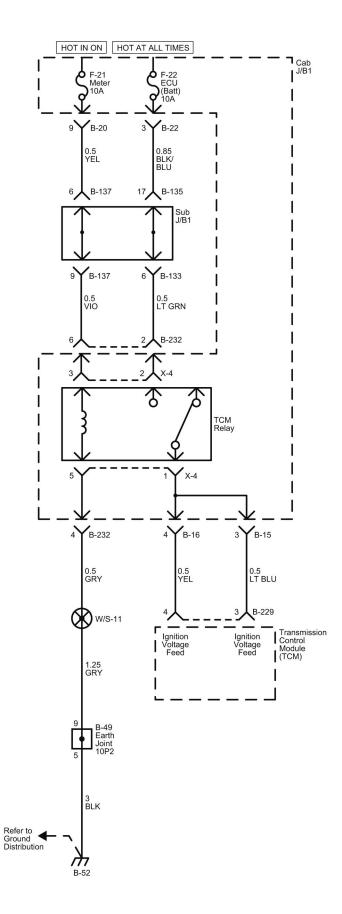

#### Reference Table of Fuse

| Fuse No. | Capacity  | Indication on Label | Main Parts(Load)                                                                                                                                                                      |  |
|----------|-----------|---------------------|---------------------------------------------------------------------------------------------------------------------------------------------------------------------------------------|--|
| F-1      | 25A       | RR P/WINDOW         | Rear Power Window Switch RH, Rear Power Window Switch LH                                                                                                                              |  |
| F-2      | _         | _                   | _                                                                                                                                                                                     |  |
| F-3      | 10A       | ROOM LAMP,AUDIO     | Audio, Data Link Connector, Dome Light, Rear Dome Light                                                                                                                               |  |
| F-4      | 15A       | DOOR LOCK           | Door Lock Relay                                                                                                                                                                       |  |
| F-5      | 15A       | TRAILER BRAKE       | Trailer Stop Relay                                                                                                                                                                    |  |
| F-6      | 25A       | P/WINDOW            | Front Power Window RH Switch, Front Power Window LH Switch                                                                                                                            |  |
| F-7      | 10A       | ABS                 | Electronic Hydraulic Control Unit (EHCU)                                                                                                                                              |  |
| F-8      | 25A       | WIPER               | Wiper Main Relay, Wiper High Low Relay, Front Wiper Motor Front Washer Motor                                                                                                          |  |
| F-9      | 10A       | H/LAMP LO (LH)      | Headlight LH, DRL Control Unit                                                                                                                                                        |  |
| F-10     | 10A       | LMAPS (BATT)        | DRL Relay, Headlight High Relay, Headlight Low Relay, Tail Relay                                                                                                                      |  |
| F-11     | 10A       | H/LAMP LO (RH)      | Headlight RH, DRL Control Unit                                                                                                                                                        |  |
| F-12     | 10A       | BRAKE LAMPS         | Stoplight Relay                                                                                                                                                                       |  |
| F-13     | 10A       | STARTER             | P/N Start Relay                                                                                                                                                                       |  |
| F-14     | 10A       | H/LAMP HI (LH)      | IP Cluster, Headlight LH, Headlight High Relay                                                                                                                                        |  |
| F-15     | 10A       | H/LAMP HI (RH)      | Headlight RH, Headlight High Relay                                                                                                                                                    |  |
| F-16     | 15A       | MIRROR HEATER       | Blower Relay, Power Window Relay, Mirror Heater Switch                                                                                                                                |  |
| F-17     | 10A       | IGNITION2           | Rear Window Lock Switch                                                                                                                                                               |  |
| F-18     | 10A       | IGNITION1           | PTO Enable Relay, Intermittent Relay, Vacuum Pump Relay, Inhibitor Switch Keyless Entry Control Unit                                                                                  |  |
| F-19     | _         | _                   | _                                                                                                                                                                                     |  |
| F-20     | 10A       | ECM                 | Engine Control Module (ECM), Cruise Main Switch, Combination Switch Stoplight Switch                                                                                                  |  |
| F-21     | 10A       | METER               | IP Cluster, Key On Relay, P/N Start Relay, TCM Relay Vacuum Pump Relay, Vehicle Speed Sensor, Flasher Unit Electronic Hydraulic Control Unit (EHCU), Cornering Light Relay PTO Switch |  |
| F-22     | 10A       | ECU (BATT)          | IP Cluster, Check Miles and Check Oil Level Switch, TCM Relay Transmission Control Module (TCM), Engine Control Module (ECM)                                                          |  |
| F-23     | 10A       | MIRROR              | Rear Body Switch, Rear Body Connector                                                                                                                                                 |  |
| F-24     | 15A       | AUDIO, ACC          | Audio, Cigarette Lighter Relay, Power ACC Relay                                                                                                                                       |  |
| F-25     | 15A       | HORN                | Horn Relay                                                                                                                                                                            |  |
|          | - 10 Data | 4/00/0047           |                                                                                                                                                                                       |  |