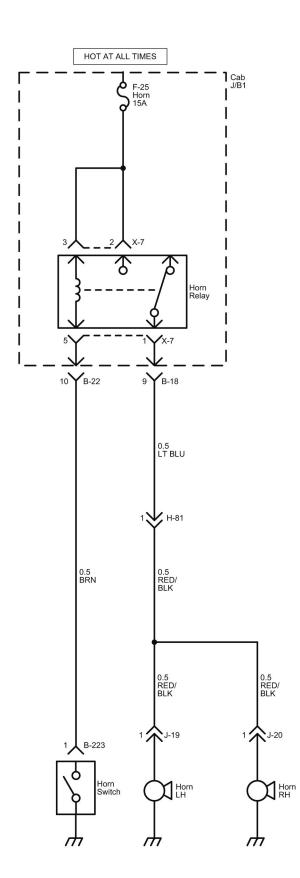

NOTE: Arrow marks " ⇒ " indicate the direction of current.

LNW38ASH009301

2. Condition of wiper motor is operating



NOTE: Arrow marks " => " indicate the direction of current.

LNW38ASH009401

3. Condition of wiper switch is just "OFF" (Wiper motor is still operating until auto-stop position)



NOTE: Arrow marks " ⇒ " indicate the direction of current.

LNW38ASH009501

### 4. Wiper motor stops at auto-stop position



LNW38ASH009601

## **Schematic and Routing Diagrams**

## Wiper/Washer Schematics





# **Description and Operation**

## **Horns Circuit Description**

The circuit consists of the horns, the horn switch and the relay. Horn operation is not dependent upon starter switch position. Pressing the horn pad (horn switch) activates the relay and causes the horns to sound.



LNWG80XF010101

## **Description and Operation**

## **Radio and Cigarette Lighter Circuit Description**

The circuit consists of the ignition switch, audio, cigarette lighter and the relay.

The audio circuit is designed for the current to flow through the receiver circuit when the audio switch is turned on with the ignition switch in "ACC" or "ON". Current runs through the memory circuit of the audio regardless of the position of the ignition switch.

When the cigarette lighter is pushed in with the ignition switch at either "ACC" or "ON" position, a circuit is formed in the cigarette lighter case to heat the lighter coil. The cigarette lighter is spring back to its original position after the lighter coil is heated.

## **Radio and Cigarette Lighter Schematics**





LNWG80XF004301

#