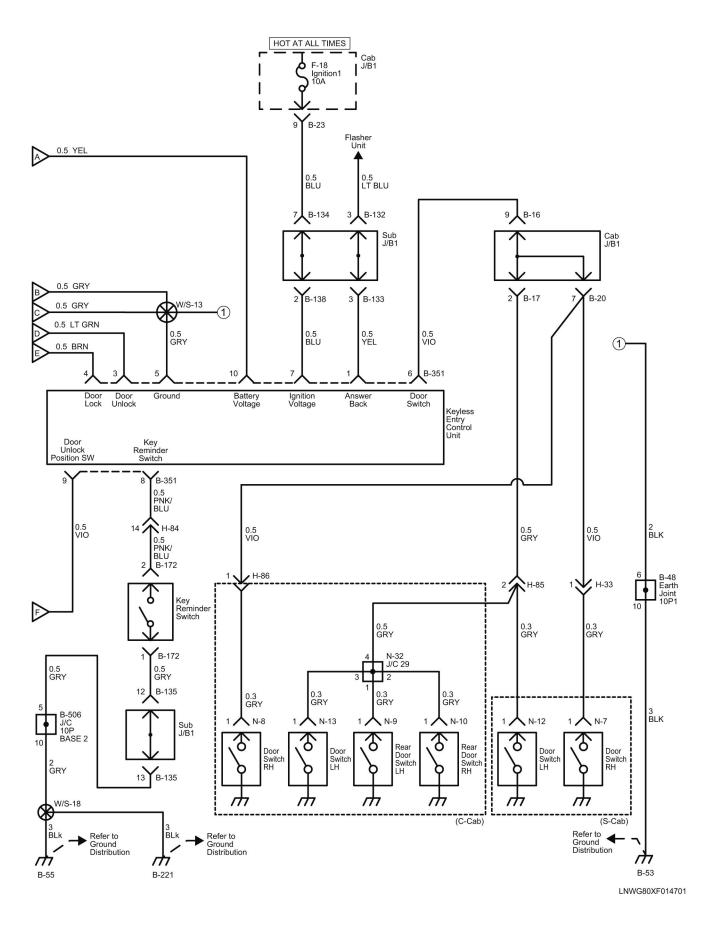

0501

# **Schematic and Routing Diagrams**

### **Power Window Schematics**





#### **Power Door Locks Circuit Description**

The circuit consists of the door lock switch, actuator for the front passenger side door, and the door lock controller.

The door lock relay is always provided with battery voltage. The key or the inside lock knob on the drivers side door can activate the lock mechanism of all the doors.

When the drivers side door lock switch is turned on, current flows for about one second to the door lock actuator of each door connected in parallel with the relay to activates the actuator to lock and unlock the doors.

#### **OPERATION OF DOOR LOCK CONTROLLER**



NOTE: Arrow marks " => " indicate the direction of current

LNW78DLF000401

#### **Power Door Lock Schematics**





# **Backup Alarm System Circuit Description**

The circuit consists of the backup light switch (or the inhibitor switch) and back buzzer.

When the reverse position is selected, the backup light switch (or the inhibitor switch) is turned ON and the back buzzer sound.

# **Schematic and Routing Diagrams**

# **Backup Alarm System Schematics**



# **Heated Mirror Circuit Description**

The circuit consists of the mirror heater switch and the mirror heater.

When the mirror heater switch is turned ON, the mirror heater is operated.

### **Battery Description**

The battery has three main functions. It provides a source of energy for cranking the engine, acts as a voltage stabilizer for the electrical system and, for a limited time, can provide energy when the electrical load exceeds the ou