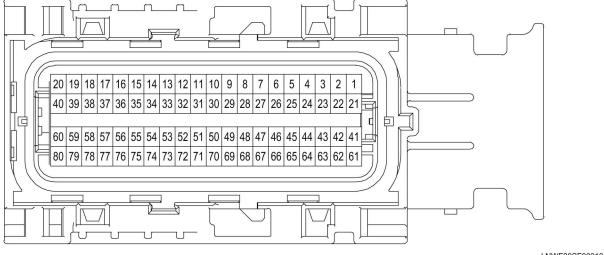

## Cab Harness (S-CAB) Routing

LNWF80XF025701

LNWE80XF001501

LNWE80XF008301

61 / 290

LNW78DXF011401

LNW78DXF011501

LNW78DXF011601