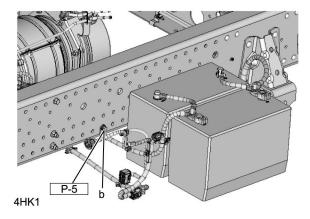

## Cab Harness (S-CAB) Routing

LNWF80XF025701

LNWE80XF001501

LNWE80XF008301

61 / 290

LNW78DXF011401

LNW78DXF011501

LNW78DXF011601