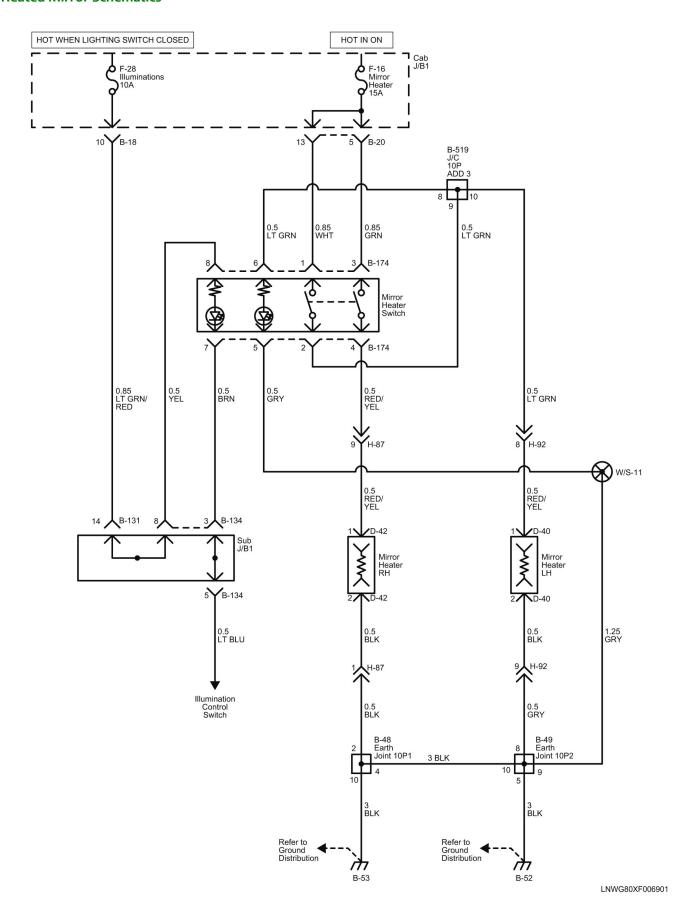

|  |
| F-40<br>(D-2) | 15A | ACCESSORIES SOCKET | ACC Socket                                                                                                                                                                                                                                                                                                   |  |
| F-41<br>(D-3) | 20A | POWER SOURCE       | Power Source                                                                                                                                                                                                                                                                                                 |  |





















LNWF80XF036601

















































































## Cab Harness (S-CAB) Routing









LNWF80XF025701







LNWE80XF001501



LNWE80XF008301









61 / 290







LNW78DXF011401



LNW78DXF011501



LNW78DXF011601





## **Visual Identification**

## **Connector List**

| No.           | Connector Face                    |
|---------------|-----------------------------------|
| B-5           |                                   |
| Gray          |                                   |
|               | 1     2     3       4     5     6 |
|               | 006-115                           |
|               | Accelerator Pedal Position Sensor |
| B-12          |                                   |
| White         |                                   |
|               | 002-267