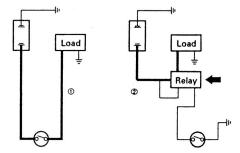

tor | 40A    | Green      | 20                          |
| Connector | 50A    | Red        | 25                          |
| Connector | 60A    | Yellow     | 30                          |

## **MIMAMORI Circuit Description**

#### **CAN Communication Function**

The MIMAMORI control unit communicates with the engine control module (ECM), the transmission control module (TCM), etc., to send and receive signals for engine RPM, vehicle speed, accelerator opening, gear position, etc. CAN (Controller Area Network) communication is used for the communication method, allowing a single communication circuit to send and receive a large amount of information.

Data transmission function to the meter the MIMAMORI control unit counts up several data and sends the data upon request from the meters.



#### LNW38ASH002701

Battery and load location may require that a switch be placed some distance from either component. This means a longer wire and a higher voltage drop (1). The installation the battery and the load reduces the voltage drop (2). Because the switch controls the relay, amperage through the switch can be reduced.

## **Relay Specification and Configuration**

| Name/Color            | Rated Voltage/Coil Resistance                                  | Internal Circuit |
|-----------------------|----------------------------------------------------------------|------------------|
| ACB 12201/Orange      | 12V/ Approx. 103Ω Minimum operating voltage: 7V at 20°C (68°F) |                  |
|                       |                                                                |