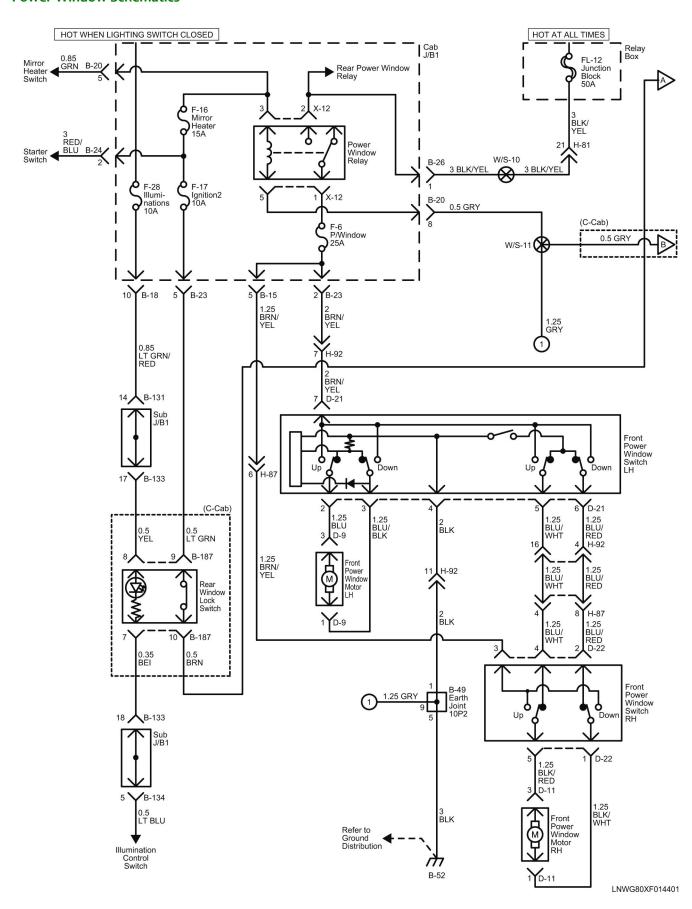

the ignition switch, power window switch for each of the windows and power window motor.

When the ignition switch is turned on, the battery voltage is applied to each of the power window switches through the circuit breaker and the power window relay on the circuit.

By operating the switches of each window to select "UP" or "DOWN", the revolving direction of the power window motor changes to open or close the window.

The driver's power window switch has a built-in one-touch operating circuit which allows to automatically open the window by operating the switch to the AUTO position.

#### **Power Window Switch Location**



LNWG9CMF000101



NOTE: Arrow marks " => " indicate the direction of current

LNW78DLF000501

# **Schematic and Routing Diagrams**

### **Power Window Schematics**





#### **Power Door Locks Circuit Description**

The circuit consists of the door lock switch, actuator for the front passenger side door, and the door lock controller.

The door lock relay is always provided with battery voltage. The key or the inside lock knob on the drivers side door can activate the lock mechanism of all the doors.

When the drivers side door lock switch is turned on, current flows for about one second to the door lock actuator of each door connected in parallel with the relay to activates the actuator to lock and unlock the doors.

#### **OPERATION OF DOOR LOCK CONTROLLER**



NOTE: Arrow marks " => " indicate the direction of current

LNW78DLF000401

#### **Power Door Lock Schematics**





# **Backup Alarm System Circuit Description**

The circuit consists of the