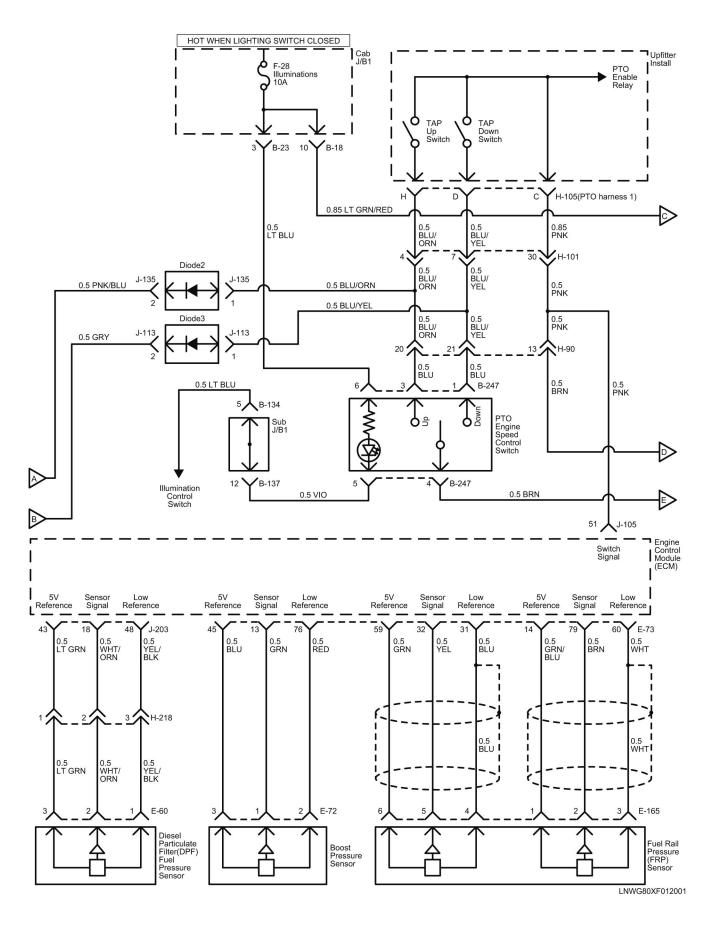

|  |
| F-40<br>(D-2) | 15A | ACCESSORIES SOCKET | ACC Socket                                                                                                                                                                                                                                                                                                   |  |
| F-41<br>(D-3) | 20A | POWER SOURCE       | Power Source                                                                                                                                                                                                                                                                                                 |  |





















LNWF80XF036601

















































































## Cab Harness (S-CAB) Routing









LNWF80XF025701







LNWE80XF001501



LNWE80XF008301









61 / 290







LNW78DXF011401



LNW78DXF011501



LNW78DXF011601





## **Visual Identification**

## **Connector List**

| No.           | Connector Face                    |
|---------------|-----------------------------------|
| B-5           |                                   |
| Gray          |                                   |
|               | 1     2     3       4     5     6 |
|               | 006-115                           |
|               | Accelerator Pedal Position Sensor |
| B-12          |                                   |
| White         |