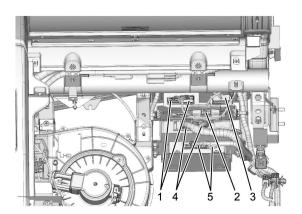

turning OFF the ignition switch.
- The ECM may malfunction if the battery cable is disconnected within 3 minutes.
- 2. Remove the lower cover (3).
  - 2.1. Remove the two clips.
- 3. Remove the side cover (passenger side) (2).
  - **3.1.** Remove the clip and screw.
- 4. Remove the washer tank (1).
  - 4.1. Refer to CELL Link Error Link target cell (cell ID 281970) is invalid for this publication. in this section.



LNW880SH002301

- 5. Disconnect the harness connectors.
  - 5.1. Disconnect the DRL control unit harness connectors (1).
  - 5.2. Disconnect the door lock relay harness connector (2).
  - **5.3.** Disconnect the intermittent relay harness connector (3).
  - 5.4. Disconnect the TCM harness Connector (4).
  - **5.5.** Disconnect the MIMAMORI control unit harness connector (5).



LNWA8DSH000201

- **6.** Remove the bracket with the MIMAMORI control unit, the TCM, the DRL control unit, the intermittent relay and the door lock relay.
  - **6.1.** Remove the fixing bolts of the bracket.

6.2. Remove the bracket with the MIMAMORI control unit, the TCM, the DRL control unit, the intermittent relay and the door lock relay.



LNWA8DSH000101

7. Pull out the DRL control unit with your hand from the bracket.



LNW780SH008301

## **Installation Procedure**

Follow the removal procedure in the reverse order.

## **Description and Operation**

## Wiper/Washer System Circuit Description

The circuit consists of the ignition switch, windshield wiper and washer switch, wiper motor, washer motor the intermittent relay horn switch and horn.

When the wiper and washer switch is