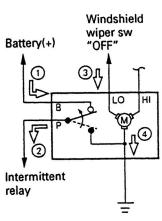

tent relay horn switch and horn.

When the wiper and washer switch is turned on with starter switch on, the battery voltage is applied to the wiper motor to activate the wiper.

The washer motor squirts glass cleaning fluid while the washer switch is being pushed. The intermittent relay is used to control motion of the wiper.

### Operation of Windshield Wiper Motor (When Wiper "LO" or "INT" Position)

1. Condition of wiper switch is "LO" or "INT" position (Wiper motor is starting to operate)



NOTE: Arrow marks " ⇒ " indicate the direction of current.

LNW38ASH009301

2. Condition of wiper motor is operating



NOTE: Arrow marks " => " indicate the direction of current.

LNW38ASH009401

3. Condition of wiper switch is just "OFF" (Wiper motor is still operating until auto-stop position)



NOTE: Arrow marks " ⇒ " indicate the direction of current.

LNW38ASH009501

### 4. Wiper motor stops at auto-stop position



LNW38ASH009601

## **Schematic and Routing Diagrams**

## Wiper/Washer Schematics





# **Description and Operation**

## **Horns Circuit Description**

The circuit consists of the horns, the horn switch and the relay. Horn operation is not dependent upon starter switch position. Pressing the horn pad (horn switch) activates the relay and causes the horns to sound.



LNWG80XF010101

## **Description and Operation**

## **Radio and Cigarette Lighter Circuit Description**

The circuit consists of the ignition switch, audio, cigarette lighter and the relay.

The audio circuit is designed for the current to flow through the receiver circuit when the audio switch is