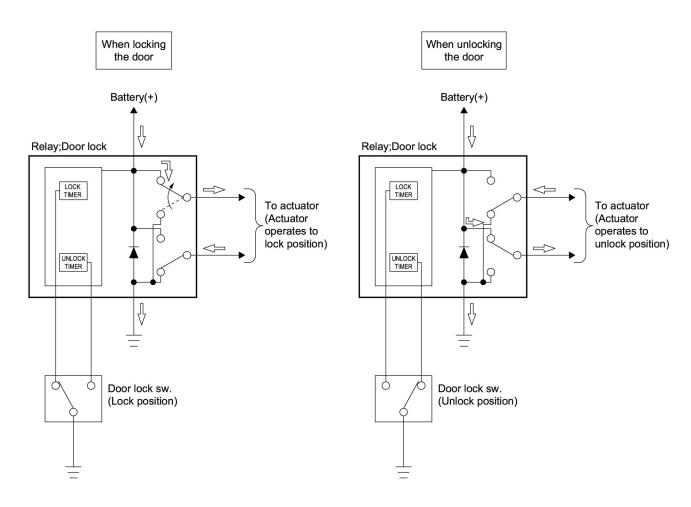

Window Switch Location**



LNWG9CMF000101



NOTE: Arrow marks " => " indicate the direction of current

LNW78DLF000501

# **Schematic and Routing Diagrams**

### **Power Window Schematics**





#### **Power Door Locks Circuit Description**

The circuit consists of the door lock switch, actuator for the front passenger side door, and the door lock controller.

The door lock relay is always provided with battery voltage. The key or the inside lock knob on the drivers side door can activate the lock mechanism of all the doors.

When the drivers side door lock switch is turned on, current flows for about one second to the door lock actuator of each door connected in parallel with the relay to activates the actuator to lock and unlock the doors.

#### **OPERATION OF DOOR LOCK CONTROLLER**



NOTE: Arrow marks " => " indicate the direction of current

LNW78DLF000401

#### **Power Door Lock Schematics**





# **Backup Alarm System Circuit Description**

The circuit consists of the backup light switch (or the inhibitor switch) and back buzzer.

When the reverse position is selected, the backup light switch (or the inhibitor switch) is turned ON and the back buzzer sound.

# **Schematic and Routing Diagrams**

# **Backup Alarm System Schematics**



# **Heated Mirror Circuit Description**

The circuit consists of the mirror heater switch and the mirror heater.

When the mirror heater switch is turned ON, the mirror heater is operated.

### **Battery Description**

The battery has three main functions. It provides a source of energy for cranking the engine, acts as a voltage sta