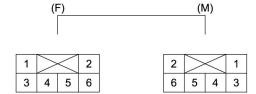

## **Connector List**

| No.           | Connector Face                    |
|---------------|-----------------------------------|
| B-5           |                                   |
| Gray          |                                   |
|               | 1     2     3       4     5     6 |
|               | 006-115                           |
|               | Accelerator Pedal Position Sensor |
| B-12          |                                   |
| White         |                                   |
|               | 002-267                           |
|               | Blower Motor                      |
| B-13          |                                   |
| White         |                                   |
|               | 3 4                               |
|               | 004-129  Blower Resistor          |
| 2.42          | Diowel Nesister                   |
| B-15<br>Blue  | 1 2 3 4                           |
|               | 5 6 7 8 9 10                      |
|               | 010-062                           |
|               | Cab J/B1.A                        |
| B-16          |                                   |
| White         | 1 2 3 4 5 6                       |
|               | 7 8 9 10 11 12                    |
|               | Cab J/B1.B                        |
| B-17          |                                   |
| White         | 1 2 3                             |
|               | 4 5 6 7 8 9                       |
|               | 009-021<br>Cab J/B1.D             |
| D.40          |                                   |
| B-18<br>White | 1 2 3 4 5                         |
|               | 6 7 8 9 10 11 12 13               |
|               | 013-008                           |
|               | Cab J/B1.E                        |