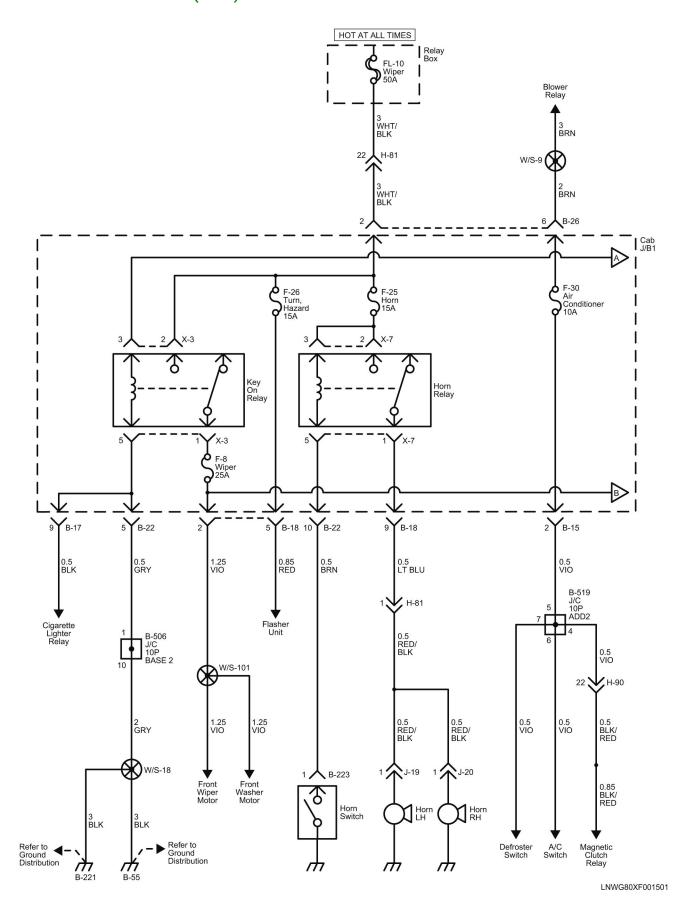

#### Reference Table of Fuse

| Fuse No. | Capacity  | Indication on Label | Main Parts(Load)                                                                                                                                                                      |  |
|----------|-----------|---------------------|---------------------------------------------------------------------------------------------------------------------------------------------------------------------------------------|--|
| F-1      | 25A       | RR P/WINDOW         | Rear Power Window Switch RH, Rear Power Window Switch LH                                                                                                                              |  |
| F-2      | _         | _                   | _                                                                                                                                                                                     |  |
| F-3      | 10A       | ROOM LAMP,AUDIO     | Audio, Data Link Connector, Dome Light, Rear Dome Light                                                                                                                               |  |
| F-4      | 15A       | DOOR LOCK           | Door Lock Relay                                                                                                                                                                       |  |
| F-5      | 15A       | TRAILER BRAKE       | Trailer Stop Relay                                                                                                                                                                    |  |
| F-6      | 25A       | P/WINDOW            | Front Power Window RH Switch, Front Power Window LH Switch                                                                                                                            |  |
| F-7      | 10A       | ABS                 | Electronic Hydraulic Control Unit (EHCU)                                                                                                                                              |  |
| F-8      | 25A       | WIPER               | Wiper Main Relay, Wiper High Low Relay, Front Wiper Motor Front Washer Motor                                                                                                          |  |
| F-9      | 10A       | H/LAMP LO (LH)      | Headlight LH, DRL Control Unit                                                                                                                                                        |  |
| F-10     | 10A       | LMAPS (BATT)        | DRL Relay, Headlight High Relay, Headlight Low Relay, Tail Relay                                                                                                                      |  |
| F-11     | 10A       | H/LAMP LO (RH)      | Headlight RH, DRL Control Unit                                                                                                                                                        |  |
| F-12     | 10A       | BRAKE LAMPS         | Stoplight Relay                                                                                                                                                                       |  |
| F-13     | 10A       | STARTER             | P/N Start Relay                                                                                                                                                                       |  |
| F-14     | 10A       | H/LAMP HI (LH)      | IP Cluster, Headlight LH, Headlight High Relay                                                                                                                                        |  |
| F-15     | 10A       | H/LAMP HI (RH)      | Headlight RH, Headlight High Relay                                                                                                                                                    |  |
| F-16     | 15A       | MIRROR HEATER       | Blower Relay, Power Window Relay, Mirror Heater Switch                                                                                                                                |  |
| F-17     | 10A       | IGNITION2           | Rear Window Lock Switch                                                                                                                                                               |  |
| F-18     | 10A       | IGNITION1           | PTO Enable Relay, Intermittent Relay, Vacuum Pump Relay, Inhibitor Switch Keyless Entry Control Unit                                                                                  |  |
| F-19     | _         | _                   | _                                                                                                                                                                                     |  |
| F-20     | 10A       | ECM                 | Engine Control Module (ECM), Cruise Main Switch, Combination Switch Stoplight Switch                                                                                                  |  |
| F-21     | 10A       | METER               | IP Cluster, Key On Relay, P/N Start Relay, TCM Relay Vacuum Pump Relay, Vehicle Speed Sensor, Flasher Unit Electronic Hydraulic Control Unit (EHCU), Cornering Light Relay PTO Switch |  |
| F-22     | 10A       | ECU (BATT)          | IP Cluster, Check Miles and Check Oil Level Switch, TCM Relay Transmission Control Module (TCM), Engine Control Module (ECM)                                                          |  |
| F-23     | 10A       | MIRROR              | Rear Body Switch, Rear Body Connector                                                                                                                                                 |  |
| F-24     | 15A       | AUDIO, ACC          | Audio, Cigarette Lighter Relay, Power ACC Relay                                                                                                                                       |  |
| F-25     | 15A       | HORN                | Horn Relay                                                                                                                                                                            |  |
|          | - 10 Data | 4/00/0047           |                                                                                                                                                                                       |  |

| F-26          | 15A | TURN, HAZARD       | Flasher Unit                                                                                                                                                                                                                                                                                                 |  |
|---------------|-----|--------------------|--------------------------------------------------------------------------------------------------------------------------------------------------------------------------------------------------------------------------------------------------------------------------------------------------------------|--|
| F-27          | 10A | TAIL LAMPS         | ID 1, ID 2, ID 3, Marker 1, Marker 2, Marker Light Relay Side Marker RH, Side Marker LH,                                                                                                                                                                                                                     |  |
| F-28          | 10A | ILLUMINATIONS      | Check Miles and Check Oil Level Switch, Door Lock Switch, Audio Cigarette Illumination, Cruise Main Switch, Rear Dome Light Switch1 DPF Regeneration Switch, PTO Engine Speed Control Switch Mirror Heater Switch, Illumination Control Switch, Overdrive Off Switch IP Cluster, Hazard Switch, PTO Switch 2 |  |
| F-29          | 10A | CORNERING LAMPS    | Cornering Light Relay                                                                                                                                                                                                                                                                                        |  |
| F-30          | 10A | AIR CONDITIONER    | Blower Relay, Blower Motor, Magnetic Clutch Relay  Defroster Switch, A/C Switch                                                                                                                                                                                                                              |  |
| F-31          | 20A | MARKER LAMP        | Marker Light Relay                                                                                                                                                                                                                                                                                           |  |
| F-32          | 20A | TAIL MAIN          | Tail Relay                                                                                                                                                                                                                                                                                                   |  |
| F-33          | 10A | ECM MAIN           | ECM Main Relay, Engine Control Module, Exhaust Brake Cut Relay MAF and IAT 1 Sensor, VNT Control Module                                                                                                                                                                                                      |  |
| F-33          | _   | _                  | _                                                                                                                                                                                                                                                                                                            |  |
| F-34          | 20A | SCR                | Diesel Exhaust Fluid (DEF) Control Module, Heater Valve Relay, Diesel Exhaust Fluid (DEF) Sensor Relay                                                                                                                                                                                                       |  |
| F-35          | 15A | PM SENSOR          | PM Sensor                                                                                                                                                                                                                                                                                                    |  |
| F-36          | 15A | RR DOME LIGHT      | Rear Dome Light Relay, Front Manufacture Connector Rear Manufacture Connector                                                                                                                                                                                                                                |  |
| F-37          | 20A | CONDENSER FAN      | Condenser Fan Relay                                                                                                                                                                                                                                                                                          |  |
| F-38          | 10A | AIR CONDITIONER    | Magnetic Clutch Relay                                                                                                                                                                                                                                                                                        |  |
| F-39<br>(D-1) | 20A | CIGAR              | Rear Heater, Cigarette Lighter                                                                                                                                                                                                                                                                               |  |
| F-40<br>(D-2) | 15A | ACCESSORIES SOCKET | ACC Socket                                                                                                                                                                                                                                                                                                   |  |
| F-41<br>(D-3) | 20A | POWER SOURCE       | Power Source                                                                                                                                                                                                                                                                                                 |  |