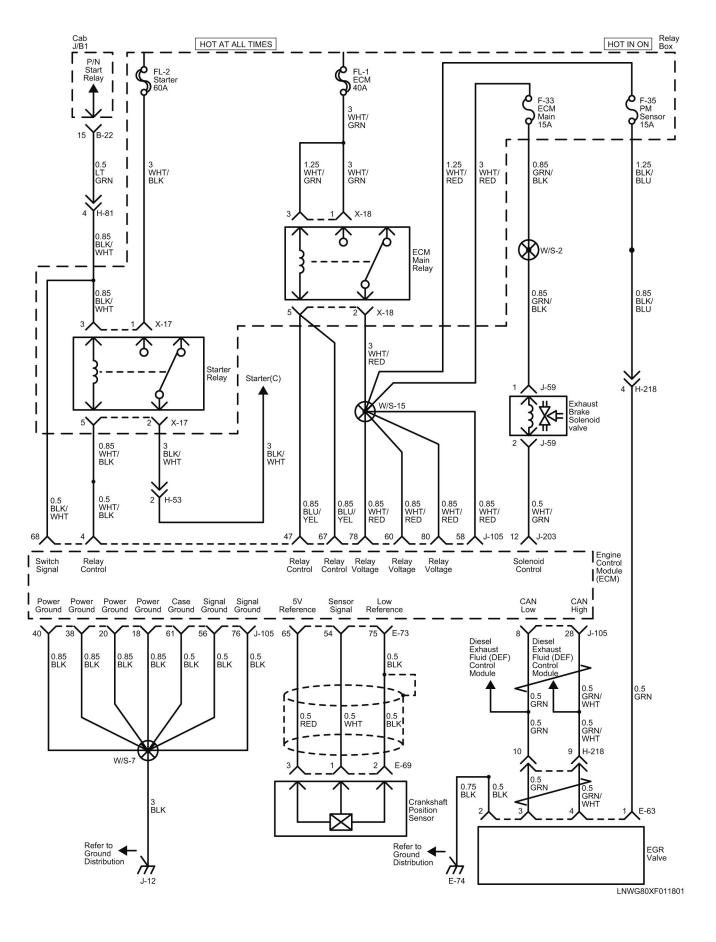

## Cab Harness (S-CAB) Routing

LNWF80XF025701

LNWE80XF001501

LNWE80XF008301

61 / 290

LNW78DXF011401

LNW78DXF011501

LNW78DXF011601