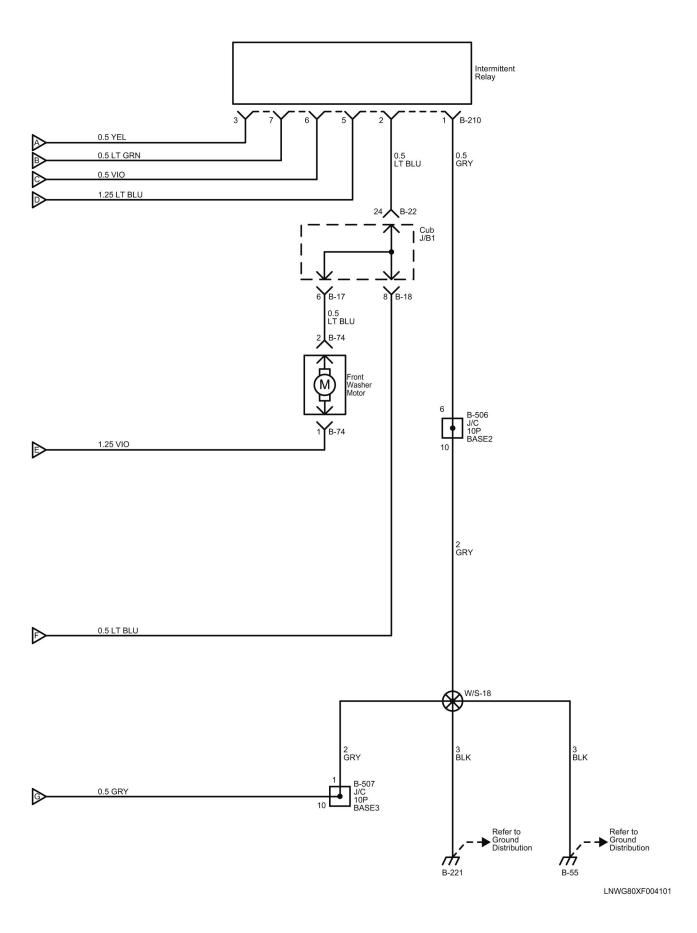

ning fluid while the washer switch is being pushed. The intermittent relay is used to control motion of the wiper.

### Operation of Windshield Wiper Motor (When Wiper "LO" or "INT" Position)

1. Condition of wiper switch is "LO" or "INT" position (Wiper motor is starting to operate)



NOTE: Arrow marks " ⇒ " indicate the direction of current.

LNW38ASH009301

2. Condition of wiper motor is operating



NOTE: Arrow marks " => " indicate the direction of current.

LNW38ASH009401

3. Condition of wiper switch is just "OFF" (Wiper motor is still operating until auto-stop position)



NOTE: Arrow marks " ⇒ " indicate the direction of current.

LNW38ASH009501

### 4. Wiper motor stops at auto-stop position



LNW38ASH009601

## **Schematic and Routing Diagrams**

## Wiper/Washer Schematics





# **Description and Operation**

## **Horns Circuit Description**

The circuit consists of the horns, the horn switch and the relay. Horn operation is not dependent upon starter switch position. Pressing the horn pad (horn switch) activates the relay and causes the horns to sound.



LNWG80XF010101

## **Description and Operation**

## **Radio and Cigarette Lighter Circuit Description**

The circuit consists of the ignition switch, audio, cigarette lighter and the relay.

The audio circuit is designed for the current to flow through the receiver circuit when the audio switch is turned on with the ignition switch in "ACC" or "ON". Current runs through the memory circuit of the audio regardless of the position of the ignition switch.

When the cigarette lighter is pushed in with the igniti