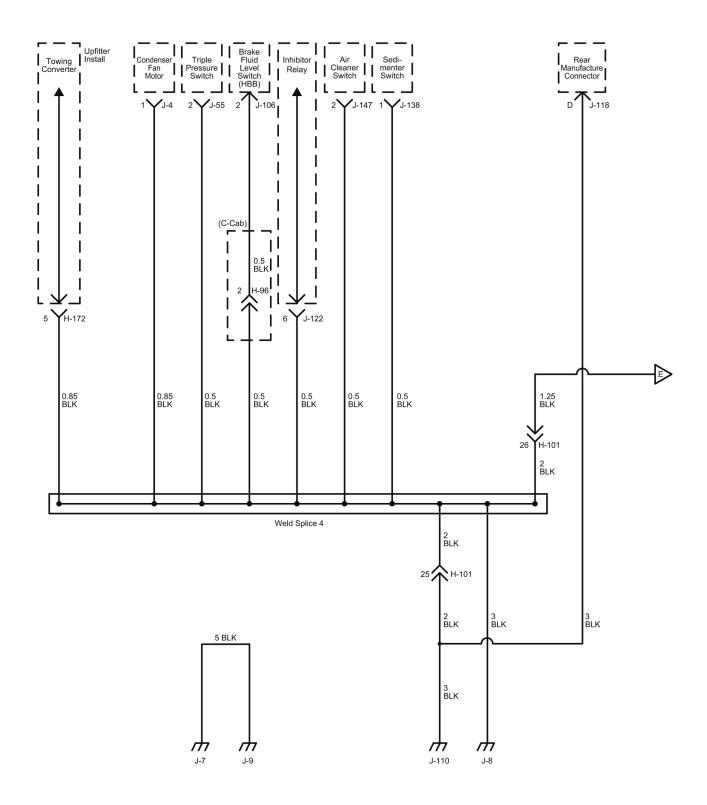

## Cab Harness (S-CAB) Routing

LNWF80XF025701

LNWE80XF001501

LNWE80XF008301

61 / 290

LNW78DXF011401

LNW78DXF011501

LNW78DXF011601