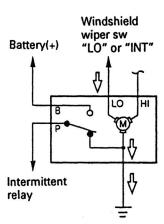

.



LNW780SH008301

## **Installation Procedure**

Follow the removal procedure in the reverse order.

## **Description and Operation**

## Wiper/Washer System Circuit Description

The circuit consists of the ignition switch, windshield wiper and washer switch, wiper motor, washer motor the intermittent relay horn switch and horn.

When the wiper and washer switch is turned on with starter switch on, the battery voltage is applied to the wiper motor to activate the wiper.

The washer motor squirts glass cleaning fluid while the washer switch is being pushed. The intermittent relay is used to control motion of the wiper.

### Operation of Windshield Wiper Motor (When Wiper "LO" or "INT" Position)

1. Condition of wiper switch is "LO" or "INT" position (Wiper motor is starting to operate)



NOTE: Arrow marks " ⇒ " indicate the direction of current.

LNW38ASH009301

2. Condition of wiper motor is operating



NOTE: Arrow marks " => " indicate the direction of current.

LNW38ASH009401

3. Condition of wiper switch is just "OFF" (Wiper motor is still operating until auto-stop position)



NOTE: Arrow marks " ⇒ " indicate the direction of current.

LNW38ASH009501

### 4. Wiper motor stops at auto-stop position



LNW38ASH009601

## **Schematic and Routing Diagrams**

## Wiper/Washer Schematics





# **Description and Operation**

## **Horns Circuit Description**

The circuit consists of the horns, the horn switch and the relay. Horn operation is not dependent upon starter switch position. Pressing the horn pad (horn switch) activates the relay and causes the horns to sound.