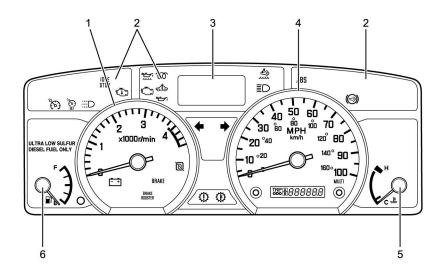

found, remove accessories or correct the installation.

## **Components Check**

Check and repair the following items:

• Engine coolant temperature (ECT) sensor

Check the diagnostic trouble code (DTC) related to ECT sensor in the engine control system. Refer to Engine Control System..

If the DTC is set, go to applicable DTC chart.

• Controller area network (CAN) communication.

Check the diagnostic trouble code (DTC) related to CAN communication in the engine control system or transmission control system. Refer to Engine Control System.

ECT gauge

If a problem at the other parts and circuits not found, replace the instrument panel (IP) cluster.

## **Description and Operation**

**Instrument Cluster Description** 

LAYOUT FOR GAUGES, WARNING, INDICATOR AND ILLUMINATION LIGHTS (MID)



LNWD80MF000101



### Canada equipment



LNWD80LF000401

### **Instrument Cluster Connector End View**



## Canada equipment



LNWD80LF000401

## B-105

| Terminal No. | Connected to     |
|--------------|------------------|
| 1            | Battery          |
| 2            | Ignition         |
| 3            | Miles Check      |
| 4            | Power Ground     |
| 5            | Signal Ground    |
| 6            | Illumination (+) |
| 7            | Illumination (-) |
| 8            | Fuel Input       |
| 9            | CAN - H          |

| 10 | CAN - L                    |
|----|----------------------------|
| 11 | (Reserved : kw)            |
| 12 | DIAG                       |
| 13 | Charge                     |
| 14 | Brake Oil Tank/HAB Tank    |
| 15 | Park Brake