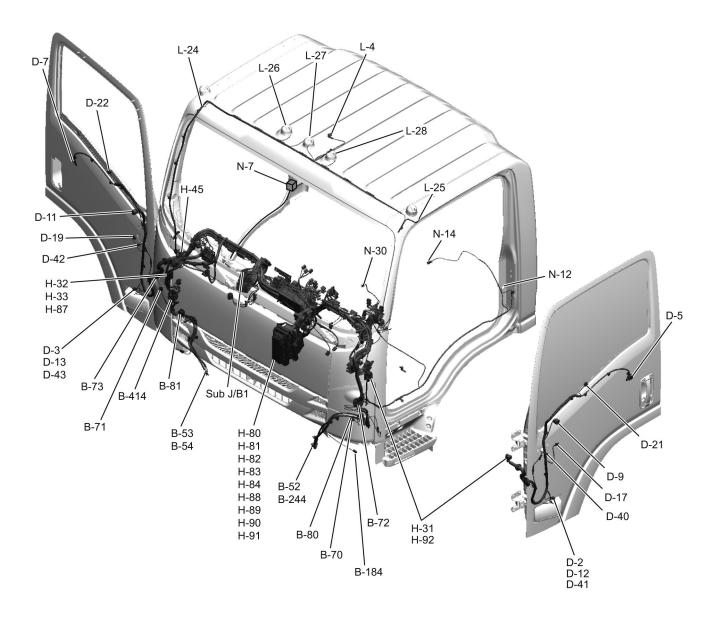

## Cab Harness (S-CAB) Routing

LNWF80XF025701

LNWE80XF001501

LNWE80XF008301

61 / 290

LNW78DXF011401

LNW78DXF011501

LNW78DXF011601