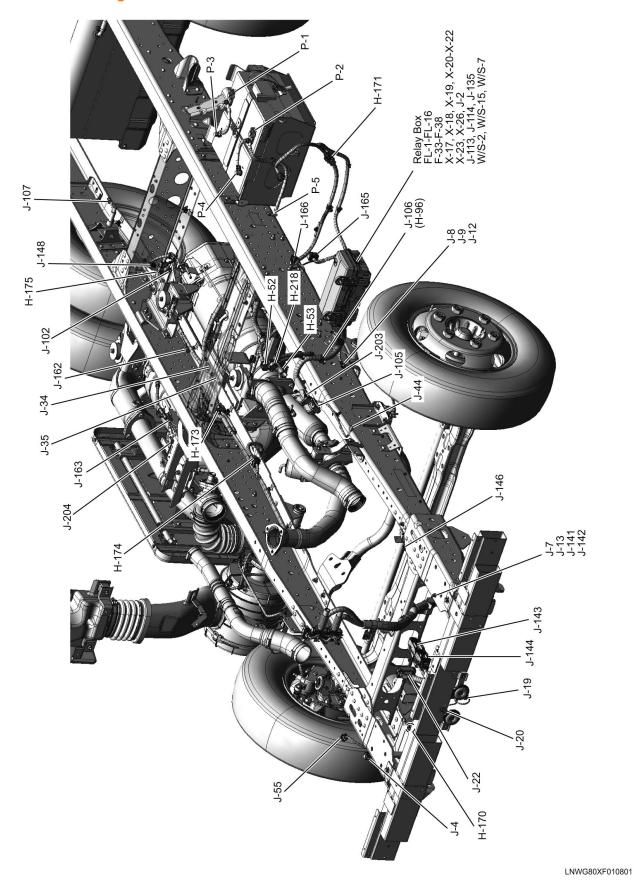

## Cab Harness (S-CAB) Routing

LNWF80XF025701

LNWE80XF001501

LNWE80XF008301

61 / 290

LNW78DXF011401

LNW78DXF011501

LNW78DXF011601