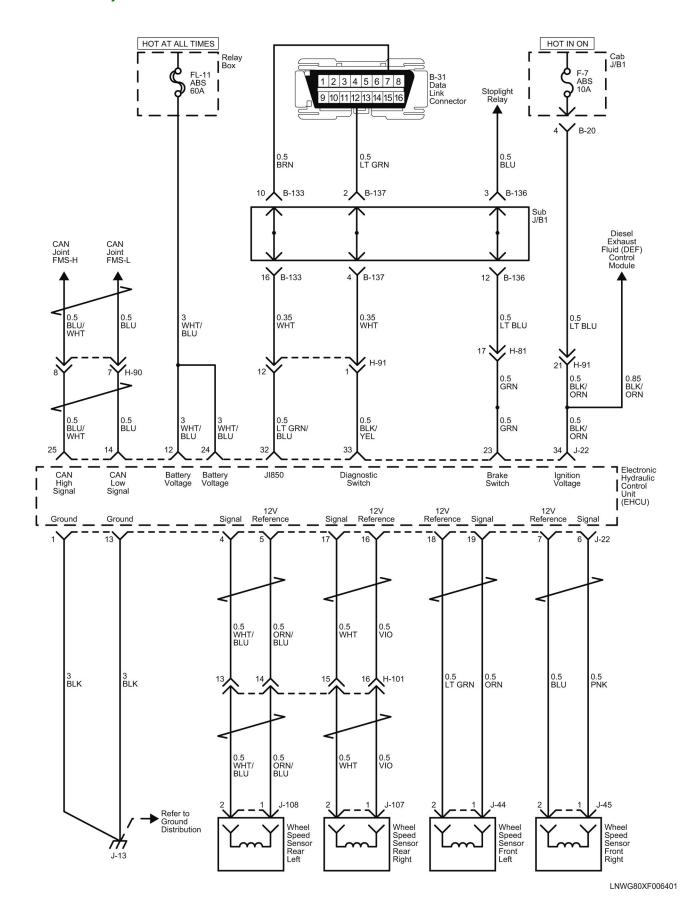

## Cab Harness (S-CAB) Routing

LNWF80XF025701

LNWE80XF001501

LNWE80XF008301

61 / 290

LNW78DXF011401

LNW78DXF011501

LNW78DXF011601