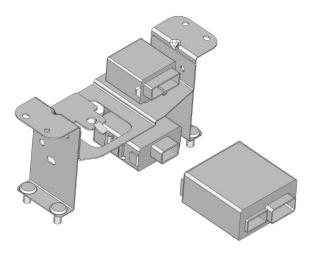

301

- 5. Disconnect the harness connectors.
  - 5.1. Disconnect the DRL control unit harness connectors (1).
  - 5.2. Disconnect the door lock relay harness connector (2).
  - **5.3.** Disconnect the intermittent relay harness connector (3).
  - 5.4. Disconnect the TCM harness Connector (4).
  - **5.5.** Disconnect the MIMAMORI control unit harness connector (5).



LNWA8DSH000201

- **6.** Remove the bracket with the MIMAMORI control unit, the TCM, the DRL control unit, the intermittent relay and the door lock relay.
  - **6.1.** Remove the fixing bolts of the bracket.

6.2. Remove the bracket with the MIMAMORI control unit, the TCM, the DRL control unit, the intermittent relay and the door lock relay.



LNWA8DSH000101

7. Pull out the DRL control unit with your hand from the bracket.



LNW780SH008301

## **Installation Procedure**

Follow the removal procedure in the reverse order.

## **Description and Operation**

## Wiper/Washer System Circuit Description

The circuit consists of the ignition switch, windshield wiper and washer switch, wiper motor, washer motor the intermittent relay horn switch and horn.

When the wiper and washer switch is turned on with starter switch on, the battery voltage is applied to the wiper motor to activate the wiper.

The washer motor squirts glass cleaning fluid while the washer switch is being pushed. The intermittent relay is used to control motion of the wiper.

### Operation of Windshield Wiper Motor (When Wiper "LO" or "INT" Position)

1. Condition of wiper switch is "LO" or "INT" position (Wiper motor is starting to operate)



N