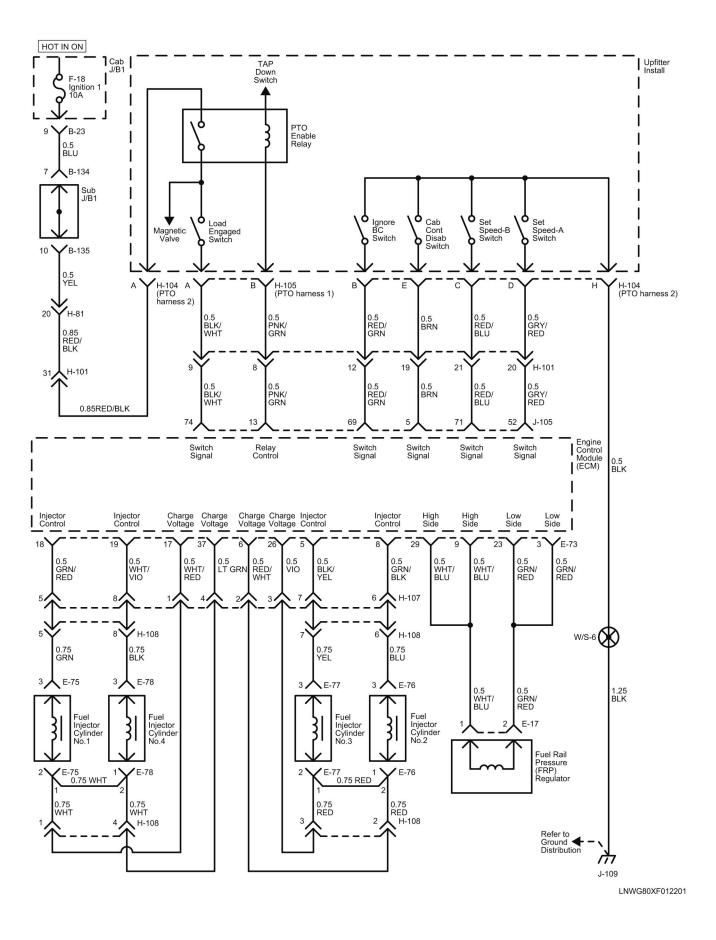

|  |
| F-40<br>(D-2) | 15A | ACCESSORIES SOCKET | ACC Socket                                                                                                                                                                                                                                                                                                   |  |
| F-41<br>(D-3) | 20A | POWER SOURCE       | Power Source                                                                                                                                                                                                                                                                                                 |  |





















LNWF80XF036601

















































































## Cab Harness (S-CAB) Routing









LNWF80XF025701







LNWE80XF001501



LNWE80XF008301









61 / 290







LNW78DXF011401



LNW78DXF011501



LNW78DXF011601





## **Visual Identification**

## **Connector List**

| No.           | Connector Face                    |
|---------------|-----------------------------------|
| B-5           |                                   |
| Gray          |                                   |
|               | 1     2     3       4     5     6 |
|               | 006-115                           |
|               | Accelerator Pedal Position Sensor |
| B-12          |                                   |
| White         |