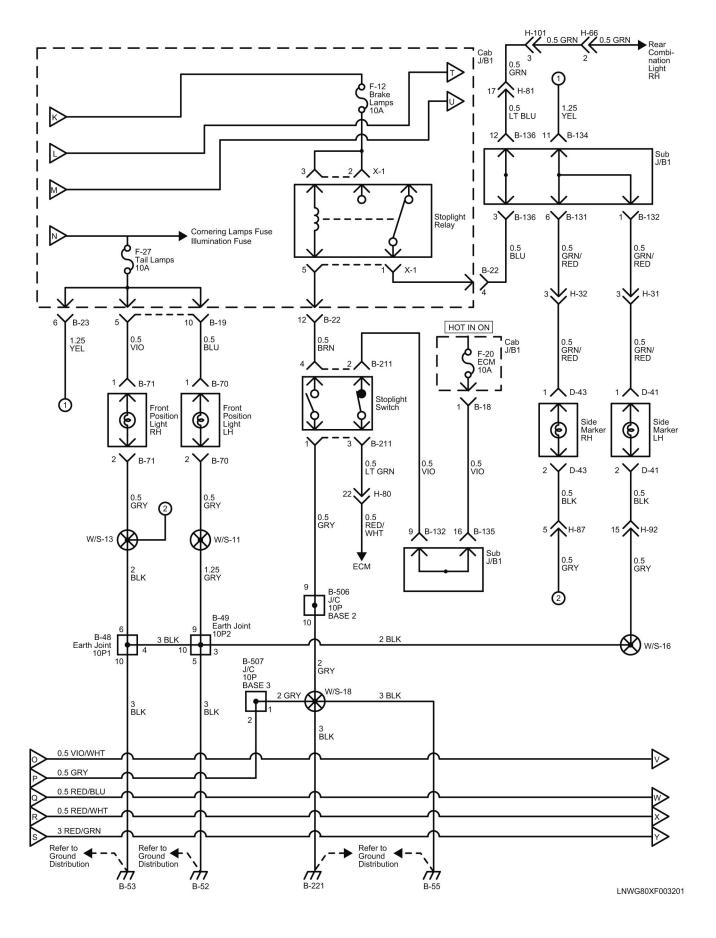

#### Reference Table of Fuse

| Fuse No. | Capacity  | Indication on Label | Main Parts(Load)                                                                                                                                                                      |  |
|----------|-----------|---------------------|---------------------------------------------------------------------------------------------------------------------------------------------------------------------------------------|--|
| F-1      | 25A       | RR P/WINDOW         | Rear Power Window Switch RH, Rear Power Window Switch LH                                                                                                                              |  |
| F-2      | _         | _                   | _                                                                                                                                                                                     |  |
| F-3      | 10A       | ROOM LAMP,AUDIO     | Audio, Data Link Connector, Dome Light, Rear Dome Light                                                                                                                               |  |
| F-4      | 15A       | DOOR LOCK           | Door Lock Relay                                                                                                                                                                       |  |
| F-5      | 15A       | TRAILER BRAKE       | Trailer Stop Relay                                                                                                                                                                    |  |
| F-6      | 25A       | P/WINDOW            | Front Power Window RH Switch, Front Power Window LH Switch                                                                                                                            |  |
| F-7      | 10A       | ABS                 | Electronic Hydraulic Control Unit (EHCU)                                                                                                                                              |  |
| F-8      | 25A       | WIPER               | Wiper Main Relay, Wiper High Low Relay, Front Wiper Motor Front Washer Motor                                                                                                          |  |
| F-9      | 10A       | H/LAMP LO (LH)      | Headlight LH, DRL Control Unit                                                                                                                                                        |  |
| F-10     | 10A       | LMAPS (BATT)        | DRL Relay, Headlight High Relay, Headlight Low Relay, Tail Relay                                                                                                                      |  |
| F-11     | 10A       | H/LAMP LO (RH)      | Headlight RH, DRL Control Unit                                                                                                                                                        |  |
| F-12     | 10A       | BRAKE LAMPS         | Stoplight Relay                                                                                                                                                                       |  |
| F-13     | 10A       | STARTER             | P/N Start Relay                                                                                                                                                                       |  |
| F-14     | 10A       | H/LAMP HI (LH)      | IP Cluster, Headlight LH, Headlight High Relay                                                                                                                                        |  |
| F-15     | 10A       | H/LAMP HI (RH)      | Headlight RH, Headlight High Relay                                                                                                                                                    |  |
| F-16     | 15A       | MIRROR HEATER       | Blower Relay, Power Window Relay, Mirror Heater Switch                                                                                                                                |  |
| F-17     | 10A       | IGNITION2           | Rear Window Lock Switch                                                                                                                                                               |  |
| F-18     | 10A       | IGNITION1           | PTO Enable Relay, Intermittent Relay, Vacuum Pump Relay, Inhibitor Switch Keyless Entry Control Unit                                                                                  |  |
| F-19     | _         | _                   | _                                                                                                                                                                                     |  |
| F-20     | 10A       | ECM                 | Engine Control Module (ECM), Cruise Main Switch, Combination Switch Stoplight Switch                                                                                                  |  |
| F-21     | 10A       | METER               | IP Cluster, Key On Relay, P/N Start Relay, TCM Relay Vacuum Pump Relay, Vehicle Speed Sensor, Flasher Unit Electronic Hydraulic Control Unit (EHCU), Cornering Light Relay PTO Switch |  |
| F-22     | 10A       | ECU (BATT)          | IP Cluster, Check Miles and Check Oil Level Switch, TCM Relay Transmission Control Module (TCM), Engine Control Module (ECM)                                                          |  |
| F-23     | 10A       | MIRROR              | Rear Body Switch, Rear Body Connector                                                                                                                                                 |  |
| F-24     | 15A       | AUDIO, ACC          | Audio, Cigarette Lighter Relay, Power ACC Relay                                                                                                                                       |  |
| F-25     | 15A       | HORN                | Horn Relay                                                                                                                                                                            |  |
|          | - 10 Data | 4/00/0047           |                                                                                                                                                                                       |  |

| F-26          | 15A | TURN, HAZARD       | Flasher Unit                                                                                                                                                                                                                                                                                                 |  |
|---------------|-----|--------------------|--------------------------------------------------------------------------------------------------------------------------------------------------------------------------------------------------------------------------------------------------------------------------------------------------------------|--|
| F-27          | 10A | TAIL LAMPS         | ID 1, ID 2, ID 3, Marker 1, Marker 2, Marker Light Relay Side Marker RH, Side Marker LH,                                                                                                                                                                                                                     |  |
| F-28          | 10A | ILLUMINATIONS      | Check Miles and Check Oil Level Switch, Door Lock Switch, Audio Cigarette Illumination, Cruise Main Switch, Rear Dome Light Switch1 DPF Regeneration Switch, PTO Engine Speed Control Switch Mirror Heater Switch, Illumination Control Switch, Overdrive Off Switch IP Cluster, Hazard Switch, PTO Switch 2 |  |
| F-29          | 10A | CORNERING LAMPS    | Cornering Light Relay                                                                                                                                                                                                                                                                                        |  |
| F-30          | 10A | AIR CONDITIONER    | Blower Relay, Blower Motor, Magnetic Clutch Relay  Defroster Switch, A/C Switch                                                                                                                                                                                                                              |  |
| F-31          | 20A | MARKER LAMP        | Marker Light Relay                                                                                                                                                                                                                                                                                           |  |
| F-32          | 20A | TAIL MAIN          | Tail Relay                                                                                                                                                                                                                                                                                                   |  |
| F-33          | 10A | ECM MAIN           | ECM Main Relay, Engine Control Module, Exhaust Brake Cut Relay MAF and IAT 1 Sensor, VNT Control Module                                                                                                                                                                                                      |  |
| F-33          | _   | _                  | _                                                                                                                                                                                                                                                                                                            |  |
| F-34          | 20A | SCR                | Diesel Exhaust Fluid (DEF) Control Module, Heater Valve Relay, Diesel Exhaust Fluid (DEF) Sensor Relay                                                                                                                                                                                                       |  |
| F-35          | 15A | PM SENSOR          | PM Sensor                                                                                                                                                                                                                                                                                                    |  |
| F-36          | 15A | RR DOME LIGHT      | Rear Dome Light Relay, Front Manufacture Connector Rear Manufacture Connector                                                                                                                                                                                                                                |  |
| F-37          | 20A | CONDENSER FAN      | Condenser Fan Relay                                                                                                                                                                                                                                                                                          |  |
| F-38          | 10A | AIR CONDITIONER    | Magnetic Clutch Relay                                                                                                                                                                                                                                                                                        |  |
| F-39<br>(D-1) | 20A | CIGAR              | Rear Heater, Cigarette Lighter                                                                                                                                                                                                                                                                               |  |
| F-40<br>(D-2) | 15A | ACCESSORIES SOCKET | ACC Socket                                                                                                                                                                                                                                                                                                   |  |
| F-41<br>(D-3) | 20A | POWER SOURCE       | Power Source                                                                                                                                                                                                                                                                                                 |  |