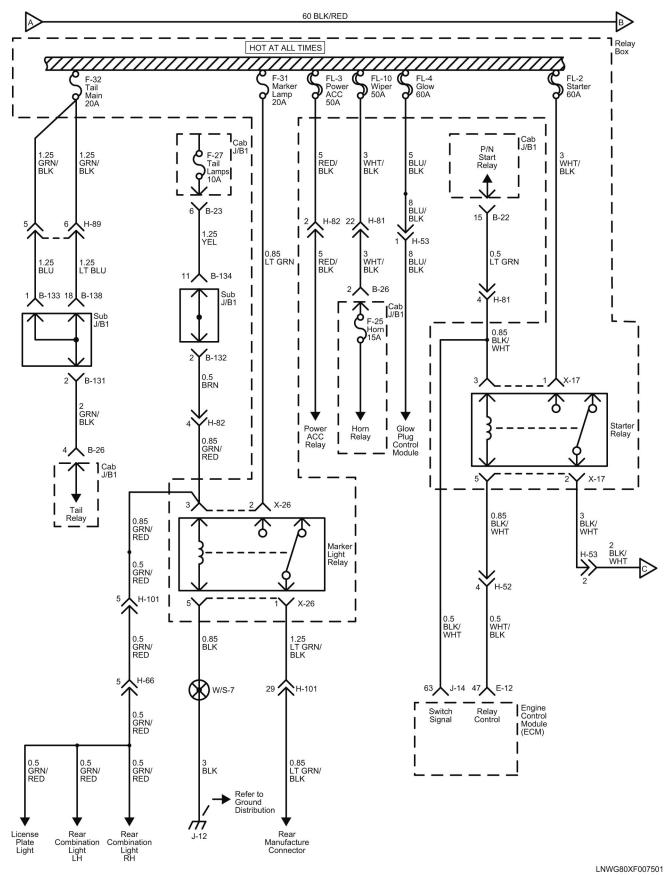

## Cab Harness (S-CAB) Routing

LNWF80XF025701

LNWE80XF001501

LNWE80XF008301

61 / 290

LNW78DXF011401

LNW78DXF011501

LNW78DXF011601