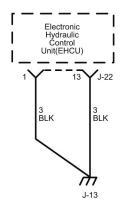

#### Reference Table of Fuse

| Fuse No. | Capacity  | Indication on Label | Main Parts(Load)                                                                                                                                                                      |  |
|----------|-----------|---------------------|---------------------------------------------------------------------------------------------------------------------------------------------------------------------------------------|--|
| F-1      | 25A       | RR P/WINDOW         | Rear Power Window Switch RH, Rear Power Window Switch LH                                                                                                                              |  |
| F-2      | _         | _                   | _                                                                                                                                                                                     |  |
| F-3      | 10A       | ROOM LAMP,AUDIO     | Audio, Data Link Connector, Dome Light, Rear Dome Light                                                                                                                               |  |
| F-4      | 15A       | DOOR LOCK           | Door Lock Relay                                                                                                                                                                       |  |
| F-5      | 15A       | TRAILER BRAKE       | Trailer Stop Relay                                                                                                                                                                    |  |
| F-6      | 25A       | P/WINDOW            | Front Power Window RH Switch, Front Power Window LH Switch                                                                                                                            |  |
| F-7      | 10A       | ABS                 | Electronic Hydraulic Control Unit (EHCU)                                                                                                                                              |  |
| F-8      | 25A       | WIPER               | Wiper Main Relay, Wiper High Low Relay, Front Wiper Motor Front Washer Motor                                                                                                          |  |
| F-9      | 10A       | H/LAMP LO (LH)      | Headlight LH, DRL Control Unit                                                                                                                                                        |  |
| F-10     | 10A       | LMAPS (BATT)        | DRL Relay, Headlight High Relay, Headlight Low Relay, Tail Relay                                                                                                                      |  |
| F-11     | 10A       | H/LAMP LO (RH)      | Headlight RH, DRL Control Unit                                                                                                                                                        |  |
| F-12     | 10A       | BRAKE LAMPS         | Stoplight Relay                                                                                                                                                                       |  |
| F-13     | 10A       | STARTER             | P/N Start Relay                                                                                                                                                                       |  |
| F-14     | 10A       | H/LAMP HI (LH)      | IP Cluster, Headlight LH, Headlight High Relay                                                                                                                                        |  |
| F-15     | 10A       | H/LAMP HI (RH)      | Headlight RH, Headlight High Relay                                                                                                                                                    |  |
| F-16     | 15A       | MIRROR HEATER       | Blower Relay, Power Window Relay, Mirror Heater Switch                                                                                                                                |  |
| F-17     | 10A       | IGNITION2           | Rear Window Lock Switch                                                                                                                                                               |  |
| F-18     | 10A       | IGNITION1           | PTO Enable Relay, Intermittent Relay, Vacuum Pump Relay, Inhibitor Switch Keyless Entry Control Unit                                                                                  |  |
| F-19     | _         | _                   | _                                                                                                                                                                                     |  |
| F-20     | 10A       | ECM                 | Engine Control Module (ECM), Cruise Main Switch, Combination Switch Stoplight Switch                                                                                                  |  |
| F-21     | 10A       | METER               | IP Cluster, Key On Relay, P/N Start Relay, TCM Relay Vacuum Pump Relay, Vehicle Speed Sensor, Flasher Unit Electronic Hydraulic Control Unit (EHCU), Cornering Light Relay PTO Switch |  |
| F-22     | 10A       | ECU (BATT)          | IP Cluster, Check Miles and Check Oil Level Switch, TCM Relay Transmission Control Module (TCM), Engine Control Module (ECM)                                                          |  |
| F-23     | 10A       | MIRROR              | Rear Body Switch, Rear Body Connector                                                                                                                                                 |  |
| F-24     | 15A       | AUDIO, ACC          | Audio, Cigarette Lighter Relay, Power ACC Relay                                                                                                                                       |  |
| F-25     | 15A       | HORN                | Horn Relay                                                                                                                                                                            |  |
|          | - 10 Data | 4/00/0047           |                                                                                                                                                                                       |  |