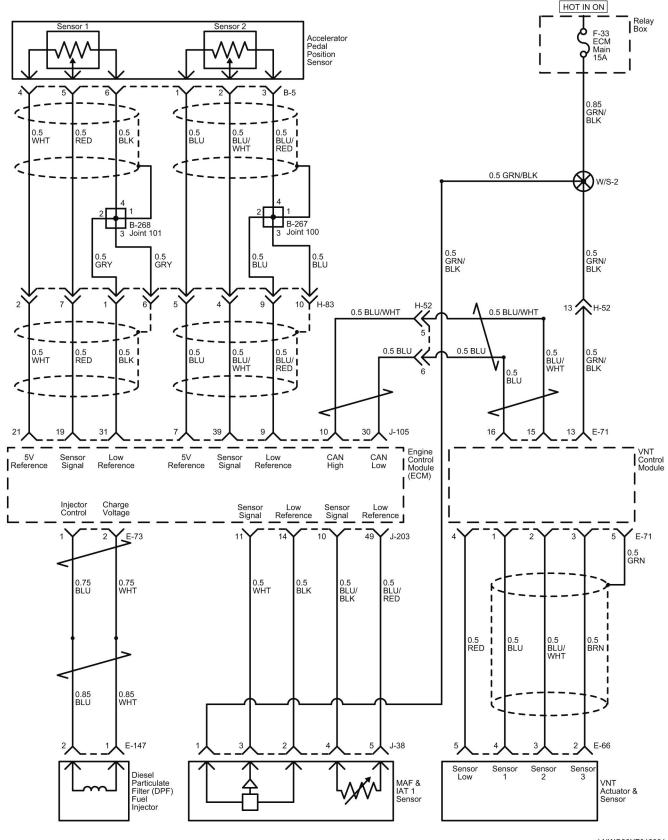

## Cab Harness (S-CAB) Routing

LNWF80XF025701

LNWE80XF001501

LNWE80XF008301

61 / 290

LNW78DXF011401

LNW78DXF011501

LNW78DXF011601