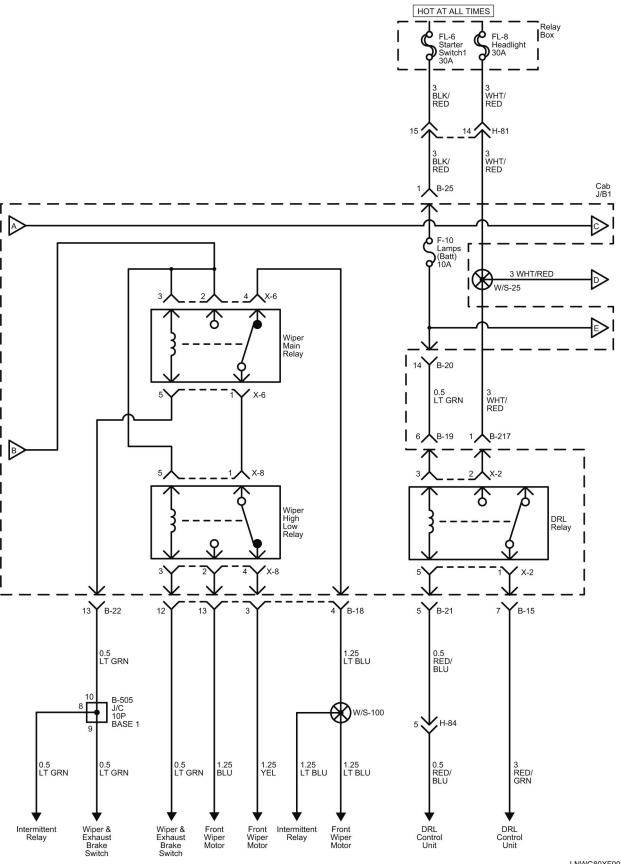

#### Reference Table of Fuse

| Fuse No. | Capacity  | Indication on Label | Main Parts(Load)                                                                                                                                                                      |  |
|----------|-----------|---------------------|---------------------------------------------------------------------------------------------------------------------------------------------------------------------------------------|--|
| F-1      | 25A       | RR P/WINDOW         | Rear Power Window Switch RH, Rear Power Window Switch LH                                                                                                                              |  |
| F-2      | _         | _                   | _                                                                                                                                                                                     |  |
| F-3      | 10A       | ROOM LAMP,AUDIO     | Audio, Data Link Connector, Dome Light, Rear Dome Light                                                                                                                               |  |
| F-4      | 15A       | DOOR LOCK           | Door Lock Relay                                                                                                                                                                       |  |
| F-5      | 15A       | TRAILER BRAKE       | Trailer Stop Relay                                                                                                                                                                    |  |
| F-6      | 25A       | P/WINDOW            | Front Power Window RH Switch, Front Power Window LH Switch                                                                                                                            |  |
| F-7      | 10A       | ABS                 | Electronic Hydraulic Control Unit (EHCU)                                                                                                                                              |  |
| F-8      | 25A       | WIPER               | Wiper Main Relay, Wiper High Low Relay, Front Wiper Motor Front Washer Motor                                                                                                          |  |
| F-9      | 10A       | H/LAMP LO (LH)      | Headlight LH, DRL Control Unit                                                                                                                                                        |  |
| F-10     | 10A       | LMAPS (BATT)        | DRL Relay, Headlight High Relay, Headlight Low Relay, Tail Relay                                                                                                                      |  |
| F-11     | 10A       | H/LAMP LO (RH)      | Headlight RH, DRL Control Unit                                                                                                                                                        |  |
| F-12     | 10A       | BRAKE LAMPS         | Stoplight Relay                                                                                                                                                                       |  |
| F-13     | 10A       | STARTER             | P/N Start Relay                                                                                                                                                                       |  |
| F-14     | 10A       | H/LAMP HI (LH)      | IP Cluster, Headlight LH, Headlight High Relay                                                                                                                                        |  |
| F-15     | 10A       | H/LAMP HI (RH)      | Headlight RH, Headlight High Relay                                                                                                                                                    |  |
| F-16     | 15A       | MIRROR HEATER       | Blower Relay, Power Window Relay, Mirror Heater Switch                                                                                                                                |  |
| F-17     | 10A       | IGNITION2           | Rear Window Lock Switch                                                                                                                                                               |  |
| F-18     | 10A       | IGNITION1           | PTO Enable Relay, Intermittent Relay, Vacuum Pump Relay, Inhibitor Switch Keyless Entry Control Unit                                                                                  |  |
| F-19     | _         | _                   | _                                                                                                                                                                                     |  |
| F-20     | 10A       | ECM                 | Engine Control Module (ECM), Cruise Main Switch, Combination Switch Stoplight Switch                                                                                                  |  |
| F-21     | 10A       | METER               | IP Cluster, Key On Relay, P/N Start Relay, TCM Relay Vacuum Pump Relay, Vehicle Speed Sensor, Flasher Unit Electronic Hydraulic Control Unit (EHCU), Cornering Light Relay PTO Switch |  |
| F-22     | 10A       | ECU (BATT)          | IP Cluster, Check Miles and Check Oil Level Switch, TCM Relay Transmission Control Module (TCM), Engine Control Module (ECM)                                                          |  |
| F-23     | 10A       | MIRROR              | Rear Body Switch, Rear Body Connector                                                                                                                                                 |  |
| F-24     | 15A       | AUDIO, ACC          | Audio, Cigarette Lighter Relay, Power ACC Relay                                                                                                                                       |  |
| F-25     | 15A       | HORN                | Horn Relay                                                                                                                                                                            |  |
|          | - 10 Data | 4/00/0047           |                                                                                                                                                                                       |  |

| F-26          | 15A | TURN, HAZARD       | Flasher Unit                                                                                                                                                                                                                                                                                                 |  |
|---------------|-----|--------------------|--------------------------------------------------------------------------------------------------------------------------------------------------------------------------------------------------------------------------------------------------------------------------------------------------------------|--|
| F-27          | 10A | TAIL LAMPS         | ID 1, ID 2, ID 3, Marker 1, Marker 2, Marker Light Relay Side Marker RH, Side Marker LH,                                                                                                                                                                                                                     |  |
| F-28          | 10A | ILLUMINATIONS      | Check Miles and Check Oil Level Switch, Door Lock Switch, Audio Cigarette Illumination, Cruise Main Switch, Rear Dome Light Switch1 DPF Regeneration Switch, PTO Engine Speed Control Switch Mirror Heater Switch, Illumination Control Switch, Overdrive Off Switch IP Cluster, Hazard Switch, PTO Switch 2 |  |
| F-29          | 10A | CORNERING LAMPS    | Cornering Light Relay                                                                                                                                                                                                                                                                                        |  |
| F-30          | 10A | AIR CONDITIONER    | Blower Relay, Blower Motor, Magnetic Clutch Relay  Defroster Switch, A/C Switch                                                                                                                                                                                                                              |  |
| F-31          | 20A | MARKER LAMP        | Marker Light Relay                                                                                                                                                                                                                                                                                           |  |
| F-32          | 20A | TAIL MAIN          | Tail Relay                                                                                                                                                                                                                                                                                                   |  |
| F-33          | 10A | ECM MAIN           | ECM Main Relay, Engine Control Module, Exhaust Brake Cut Relay MAF and IAT 1 Sensor, VNT Control Module                                                                                                                                                                                                      |  |
| F-33          | _   | _                  | _                                                                                                                                                                                                                                                                                                            |  |
| F-34          | 20A | SCR                | Diesel Exhaust Fluid (DEF) Control Module, Heater Valve Relay, Diesel Exhaust Fluid (DEF) Sensor Relay                                                                                                                                                                                                       |  |
| F-35          | 15A | PM SENSOR          | PM Sensor                                                                                                                                                                                                                                                                                                    |  |
| F-36          | 15A | RR DOME LIGHT      | Rear Dome Light Relay, Front Manufacture Connector Rear Manufacture Connector                                                                                                                                                                                                                                |  |
| F-37          | 20A | CONDENSER FAN      | Condenser Fan Relay                                                                                                                                                                                                                                                                                          |  |
| F-38          | 10A | AIR CONDITIONER    | Magnetic Clutch Relay                                                                                                                                                                                                                                                                                        |  |
| F-39<br>(D-1) | 20A | CIGAR              | Rear Heater, Cigarette Lighter                                                                                                                                                                                                                                                                               |  |
| F-40<br>(D-2) | 15A | ACCESSORIES SOCKET | ACC Socket                                                                                                                                                                                                                                                                                                   |  |
| F-41<br>(D-3) | 20A | POWER SOURCE       | Power Source                                                                                                                                                                                                                                                                                                 |  |