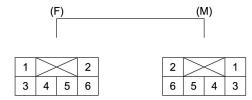

## **Connector List**

| No.           | Connector Face                    |
|---------------|-----------------------------------|
| B-5           |                                   |
| Gray          |                                   |
|               | 1     2     3       4     5     6 |
|               | 006-115                           |
|               | Accelerator Pedal Position Sensor |
| B-12          |                                   |
| White         |                                   |
|               | 002-267                           |
|               | Blower Motor                      |
| B-13          |                                   |
| White         |                                   |
|               | 3 4                               |
|               | 004-129  Blower Resistor          |
| 2.42          | Diowel Nesister                   |
| B-15<br>Blue  | 1 2 3 4                           |
|               | 5 6 7 8 9 10                      |
|               | 010-062                           |
|               | Cab J/B1.A                        |
| B-16          |                                   |
| White         | 1 2 3 4 5 6                       |
|               | 7 8 9 10 11 12                    |
|               | Cab J/B1.B                        |
| B-17          |                                   |
| White         | 1 2 3                             |
|               | 4 5 6 7 8 9                       |
|               | 009-021<br>Cab J/B1.D             |
| D.40          |                                   |
| B-18<br>White | 1 2 3 4 5                         |
|               | 6 7 8 9 10 11 12 13               |
|               | 013-008                           |
|               | Cab J/B1.E                        |