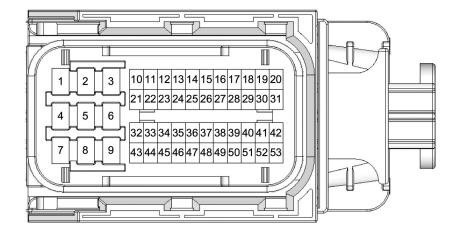

## **Connector List**

| No.           | Connector Face                    |
|---------------|-----------------------------------|
| B-5           |                                   |
| Gray          |                                   |
|               | 1     2     3       4     5     6 |
|               | 006-115                           |
|               | Accelerator Pedal Position Sensor |
| B-12          |                                   |
| White         |                                   |
|               | 002-267                           |
|               | Blower Motor                      |
| B-13          |                                   |
| White         |                                   |
|               | 3 4                               |
|               | 004-129  Blower Resistor          |
| 2.42          | Diowel Nesister                   |
| B-15<br>Blue  | 1 2 3 4                           |
|               | 5 6 7 8 9 10                      |
|               | 010-062                           |
|               | Cab J/B1.A                        |
| B-16          |                                   |
| White         | 1 2 3 4 5 6                       |
|               | 7 8 9 10 11 12                    |
|               | Cab J/B1.B                        |
| B-17          |                                   |
| White         | 1 2 3                             |
|               | 4 5 6 7 8 9                       |
|               | 009-021<br>Cab J/B1.D             |
| D.40          |                                   |
| B-18<br>White | 1 2 3 4 5                         |
|               | 6 7 8 9 10 11 12 13               |
|               | 013-008                           |
|               | Cab J/B1.E                        |