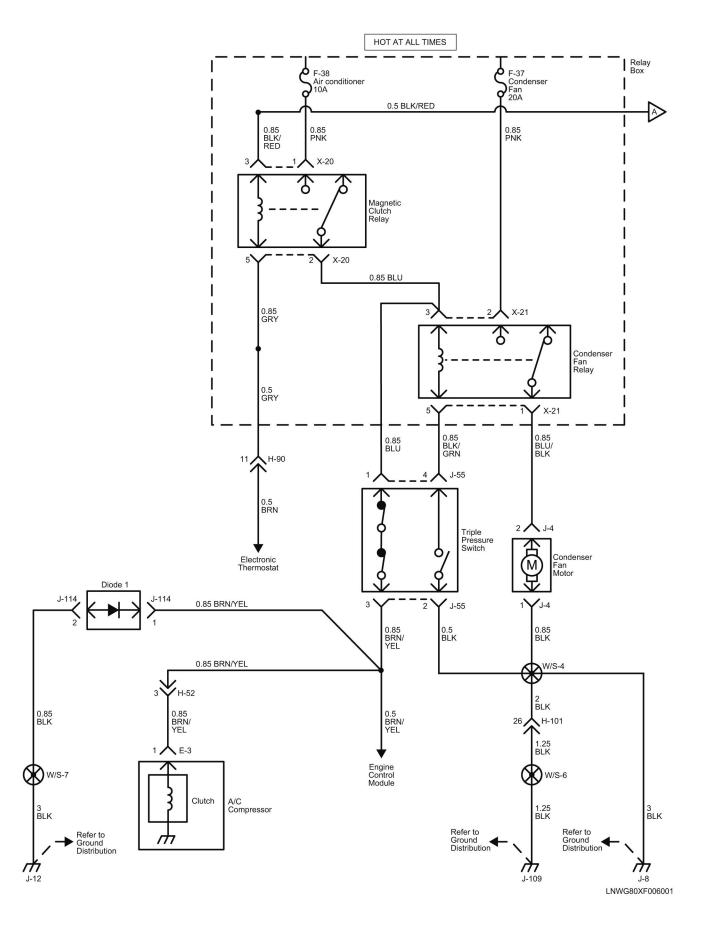

#### Reference Table of Fuse

| Fuse No. | Capacity  | Indication on Label | Main Parts(Load)                                                                                                                                                                      |  |
|----------|-----------|---------------------|---------------------------------------------------------------------------------------------------------------------------------------------------------------------------------------|--|
| F-1      | 25A       | RR P/WINDOW         | Rear Power Window Switch RH, Rear Power Window Switch LH                                                                                                                              |  |
| F-2      | _         | _                   | _                                                                                                                                                                                     |  |
| F-3      | 10A       | ROOM LAMP,AUDIO     | Audio, Data Link Connector, Dome Light, Rear Dome Light                                                                                                                               |  |
| F-4      | 15A       | DOOR LOCK           | Door Lock Relay                                                                                                                                                                       |  |
| F-5      | 15A       | TRAILER BRAKE       | Trailer Stop Relay                                                                                                                                                                    |  |
| F-6      | 25A       | P/WINDOW            | Front Power Window RH Switch, Front Power Window LH Switch                                                                                                                            |  |
| F-7      | 10A       | ABS                 | Electronic Hydraulic Control Unit (EHCU)                                                                                                                                              |  |
| F-8      | 25A       | WIPER               | Wiper Main Relay, Wiper High Low Relay, Front Wiper Motor Front Washer Motor                                                                                                          |  |
| F-9      | 10A       | H/LAMP LO (LH)      | Headlight LH, DRL Control Unit                                                                                                                                                        |  |
| F-10     | 10A       | LMAPS (BATT)        | DRL Relay, Headlight High Relay, Headlight Low Relay, Tail Relay                                                                                                                      |  |
| F-11     | 10A       | H/LAMP LO (RH)      | Headlight RH, DRL Control Unit                                                                                                                                                        |  |
| F-12     | 10A       | BRAKE LAMPS         | Stoplight Relay                                                                                                                                                                       |  |
| F-13     | 10A       | STARTER             | P/N Start Relay                                                                                                                                                                       |  |
| F-14     | 10A       | H/LAMP HI (LH)      | IP Cluster, Headlight LH, Headlight High Relay                                                                                                                                        |  |
| F-15     | 10A       | H/LAMP HI (RH)      | Headlight RH, Headlight High Relay                                                                                                                                                    |  |
| F-16     | 15A       | MIRROR HEATER       | Blower Relay, Power Window Relay, Mirror Heater Switch                                                                                                                                |  |
| F-17     | 10A       | IGNITION2           | Rear Window Lock Switch                                                                                                                                                               |  |
| F-18     | 10A       | IGNITION1           | PTO Enable Relay, Intermittent Relay, Vacuum Pump Relay, Inhibitor Switch Keyless Entry Control Unit                                                                                  |  |
| F-19     | _         | _                   | _                                                                                                                                                                                     |  |
| F-20     | 10A       | ECM                 | Engine Control Module (ECM), Cruise Main Switch, Combination Switch Stoplight Switch                                                                                                  |  |
| F-21     | 10A       | METER               | IP Cluster, Key On Relay, P/N Start Relay, TCM Relay Vacuum Pump Relay, Vehicle Speed Sensor, Flasher Unit Electronic Hydraulic Control Unit (EHCU), Cornering Light Relay PTO Switch |  |
| F-22     | 10A       | ECU (BATT)          | IP Cluster, Check Miles and Check Oil Level Switch, TCM Relay Transmission Control Module (TCM), Engine Control Module (ECM)                                                          |  |
| F-23     | 10A       | MIRROR              | Rear Body Switch, Rear Body Connector                                                                                                                                                 |  |
| F-24     | 15A       | AUDIO, ACC          | Audio, Cigarette Lighter Relay, Power ACC Relay                                                                                                                                       |  |
| F-25     | 15A       | HORN                | Horn Relay                                                                                                                                                                            |  |
|          | - 10 Data | 4/00/0047           |                                                                                                                                                                                       |  |

| F-26          | 15A | TURN, HAZARD       | Flasher Unit                                                                                                                                                                                                                                                                                                 |  |
|---------------|-----|--------------------|--------------------------------------------------------------------------------------------------------------------------------------------------------------------------------------------------------------------------------------------------------------------------------------------------------------|--|
| F-27          | 10A | TAIL LAMPS         | ID 1, ID 2, ID 3, Marker 1, Marker 2, Marker Light Relay Side Marker RH, Side Marker LH,                                                                                                                                                                                                                     |  |
| F-28          | 10A | ILLUMINATIONS      | Check Miles and Check Oil Level Switch, Door Lock Switch, Audio Cigarette Illumination, Cruise Main Switch, Rear Dome Light Switch1 DPF Regeneration Switch, PTO Engine Speed Control Switch Mirror Heater Switch, Illumination Control Switch, Overdrive Off Switch IP Cluster, Hazard Switch, PTO Switch 2 |  |
| F-29          | 10A | CORNERING LAMPS    | Cornering Light Relay                                                                                                                                                                                                                                                                                        |  |
| F-30          | 10A | AIR CONDITIONER    | Blower Relay, Blower Motor, Magnetic Clutch Relay  Defroster Switch, A/C Switch                                                                                                                                                                                                                              |  |
| F-31          | 20A | MARKER LAMP        | Marker Light Relay                                                                                                                                                                                                                                                                                           |  |
| F-32          | 20A | TAIL MAIN          | Tail Relay                                                                                                                                                                                                                                                                                                   |  |
| F-33          | 10A | ECM MAIN           | ECM Main Relay, Engine Control Module, Exhaust Brake Cut Relay MAF and IAT 1 Sensor, VNT Control Module                                                                                                                                                                                                      |  |
| F-33          | _   | _                  | _                                                                                                                                                                                                                                                                                                            |  |
| F-34          | 20A | SCR                | Diesel Exhaust Fluid (DEF) Control Module, Heater Valve Relay, Diesel Exhaust Fluid (DEF) Sensor Relay                                                                                                                                                                                                       |  |
| F-35          | 15A | PM SENSOR          | PM Sensor                                                                                                                                                                                                                                                                                                    |  |
| F-36          | 15A | RR DOME LIGHT      | Rear Dome Light Relay, Front Manufacture Connector Rear Manufacture Connector                                                                                                                                                                                                                                |  |
| F-37          | 20A | CONDENSER FAN      | Condenser Fan Relay                                                                                                                                                                                                                                                                                          |  |
| F-38          | 10A | AIR CONDITIONER    | Magnetic Clutch Relay                                                                                                                                                                                                                                                                                        |  |
| F-39<br>(D-1) | 20A | CIGAR              | Rear Heater, Cigarette Lighter                                                                                                                                                                                                                                                                               |  |
| F-40<br>(D-2) | 15A | ACCESSORIES SOCKET | ACC Socket                                                                                                                                                                                                                                                                                                   |  |
| F-41<br>(D-3) | 20A | POWER SOURCE       | Power Source                                                                                                                                                                                                                                                                                                 |  |