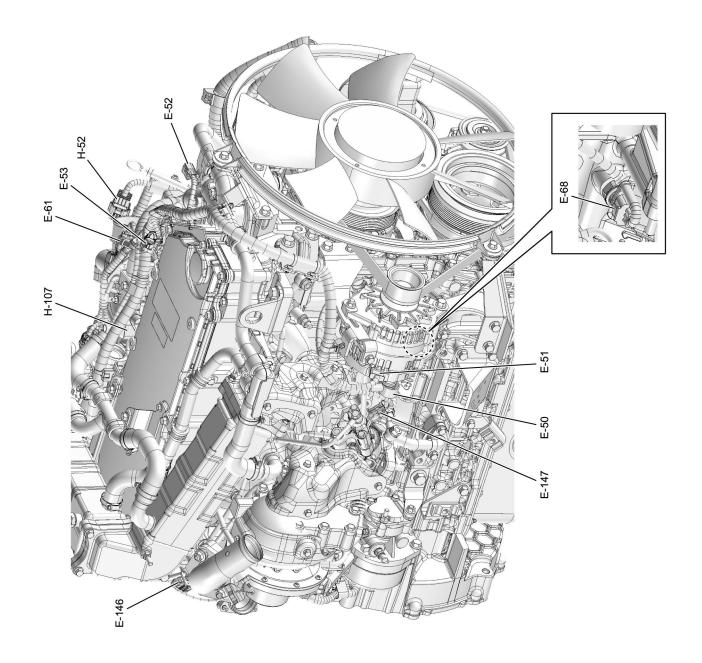

## Cab Harness (S-CAB) Routing

LNWF80XF025701

LNWE80XF001501

LNWE80XF008301

61 / 290

LNW78DXF011401

LNW78DXF011501

LNW78DXF011601