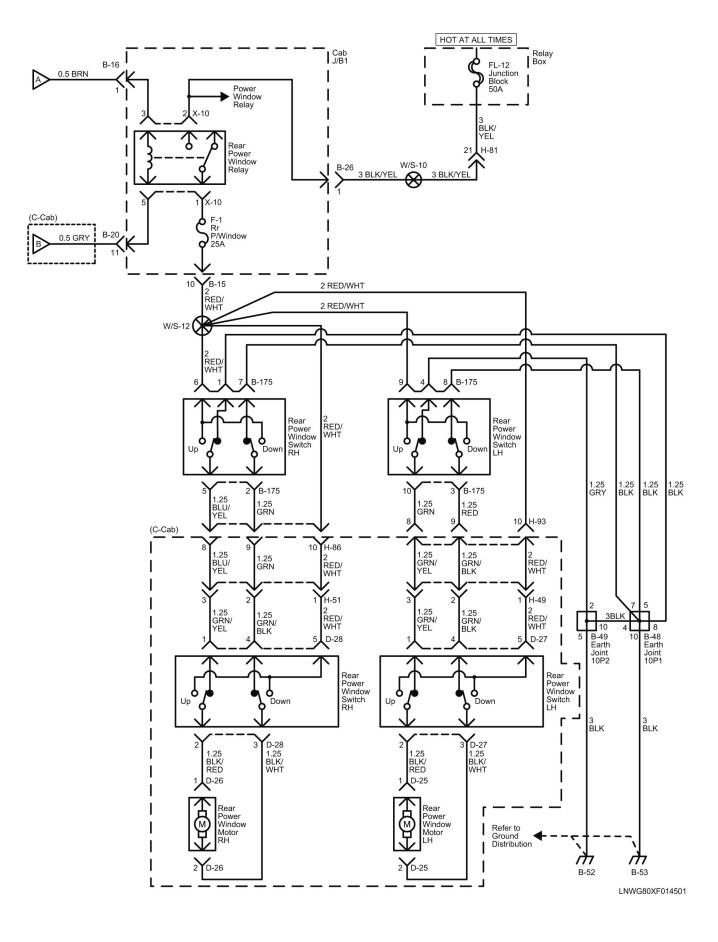

he ignition switch, power window switch for each of the windows and power window motor.

When the ignition switch is turned on, the battery voltage is applied to each of the power window switches through the circuit breaker and the power window relay on the circuit.

By operating the switches of each window to select "UP" or "DOWN", the revolving direction of the power window motor changes to open or close the window.

The driver's power window switch has a built-in one-touch operating circuit which allows to automatically open the window by operating the switch to the AUTO position.

#### **Power Window Switch Location**



LNWG9CMF000101



NOTE: Arrow marks " => " indicate the direction of current

LNW78DLF000501

# **Schematic and Routing Diagrams**

### **Power Window Schematics**





#### **Power Door Locks Circuit Description**

The circuit consists of the door lock switch, actuator for the front passenger side door, and the door lock controller.

The door lock relay is always provided with battery voltage. The key or the inside lock knob on the drivers side door can activate the lock mechanism of all the doors.

When the drivers side door lock switch is turned on, current flows for about one second to the door lock actuator of each door connected in parallel with the relay to activates the actuator to lock and unlock the doors.

#### **OPERATION OF DOOR LOCK CONTROLLER**



NOTE: Arrow marks " => " indicate the direction of current

LNW78DLF000401

#### **Power Door Lock Schematics**





# **Backup Alarm System Circuit Description**

The circuit consists of the ba