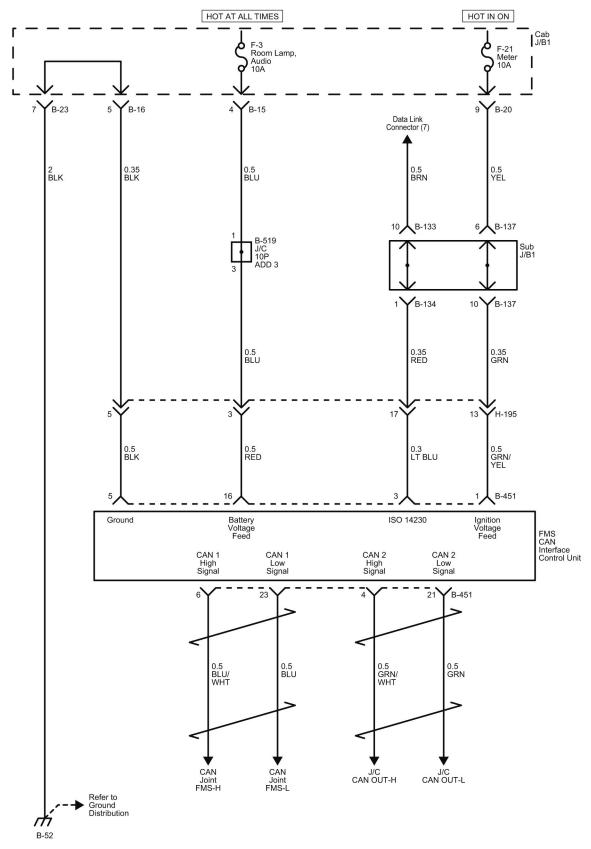

## Cab Harness (S-CAB) Routing

LNWF80XF025701

LNWE80XF001501

LNWE80XF008301

61 / 290

LNW78DXF011401

LNW78DXF011501

LNW78DXF011601