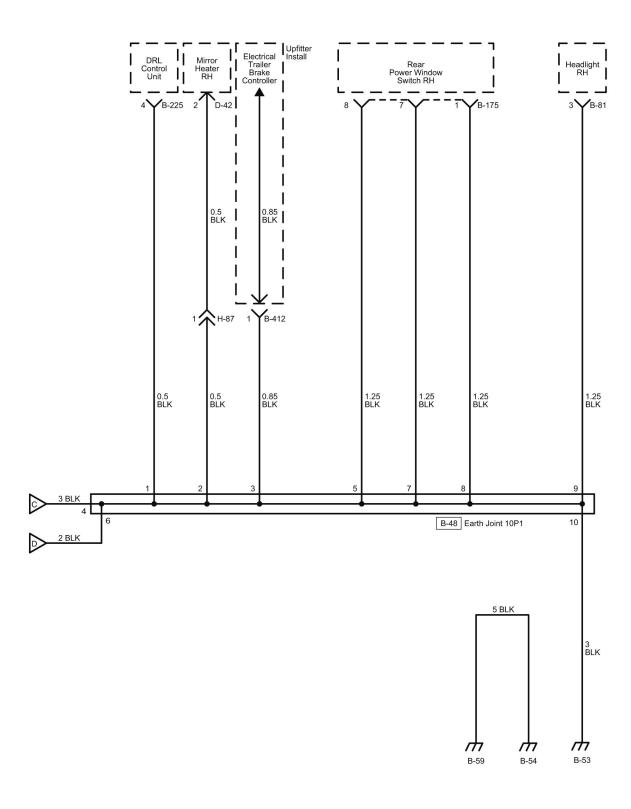

| B-31<br>Gray | 16 15 14 13 12 11 10 9<br>8 7 6 5 4 3 2 1                  |
|--------------|------------------------------------------------------------|
|              | 016-088                                                    |
|              | Data Link Connector                                        |
| B-33         |                                                            |
| White        |                                                            |
|              | 001-039                                                    |
|              | Cigarette Lighter.A                                        |
| B-34         |                                                            |
| Black        |                                                            |
|              | 001-039 Cigarette Lighter.B                                |
| B-35         |                                                            |
| White        | 1 2 3 4 5 6 7 8 9                                          |
|              | 10 11 12 13 14 15 16 17 18                                 |
|              | 018-024  Combination Switch                                |
| B-39         |                                                            |
| Black        |                                                            |
|              | 002-268  Diode 1                                           |
| B-45         |                                                            |
| Orange       |                                                            |
|              | 003-150                                                    |
|              | Diode 7                                                    |
| B-48         |                                                            |
| White        | 1 2 3 4 5<br>6 7 8 9 10                                    |
|              | 010-061                                                    |
|              | Earth Joint 10P1                                           |
| B-49         |                                                            |
| White        | 1     2     3     4     5       6     7     8     9     10 |
|              | Earth Joint 10P2                                           |