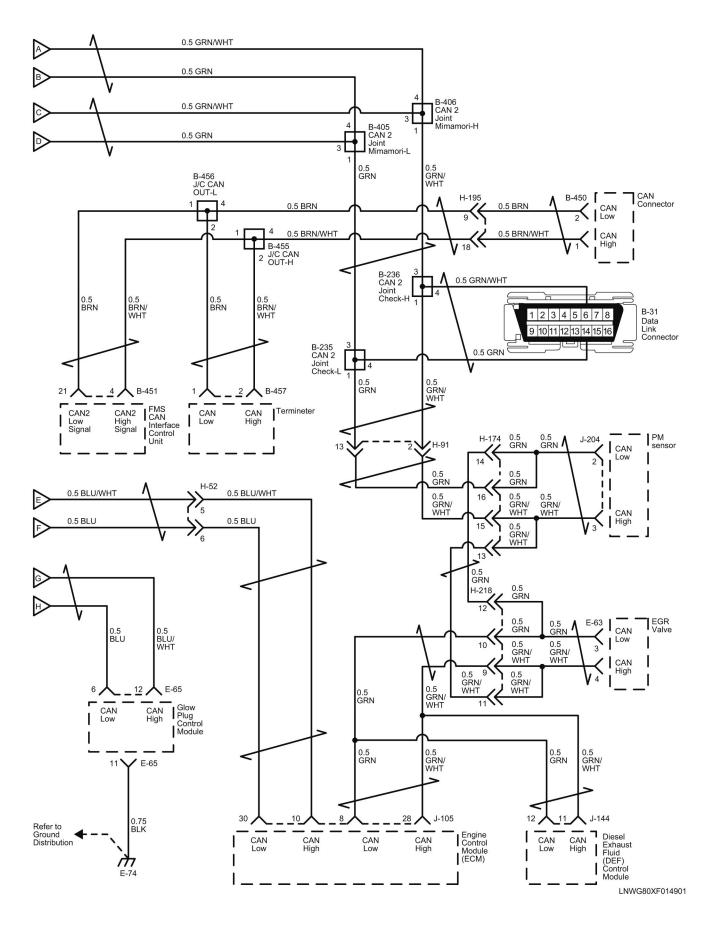

## Cab Harness (S-CAB) Routing

LNWF80XF025701

LNWE80XF001501

LNWE80XF008301

61 / 290

LNW78DXF011401

LNW78DXF011501

LNW78DXF011601