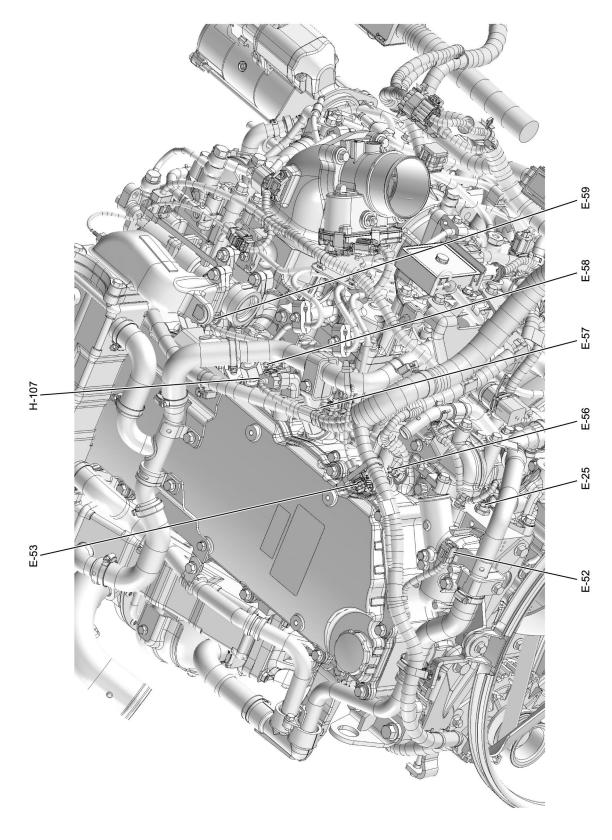

|  |
| F-41<br>(D-3) | 20A | POWER SOURCE       | Power Source                                                                                                                                                                                                                                                                                                 |  |





















LNWF80XF036601

















































































## Cab Harness (S-CAB) Routing









LNWF80XF025701







LNWE80XF001501



LNWE80XF008301









61 / 290







LNW78DXF011401



LNW78DXF011501



LNW78DXF011601





## **Visual Identification**

## **Connector List**

| No.           | Connector Face                    |
|---------------|-----------------------------------|
| B-5           |                                   |
| Gray          |                                   |
|               | 1     2     3       4     5     6 |
|               | 006-115                           |
|               | Accelerator Pedal Position Sensor |
| B-12          |                                   |
| White         |                                   |
|               | 002-267                           |
|               | Blower Motor                      |
| B-13          |                                   |
| White         |