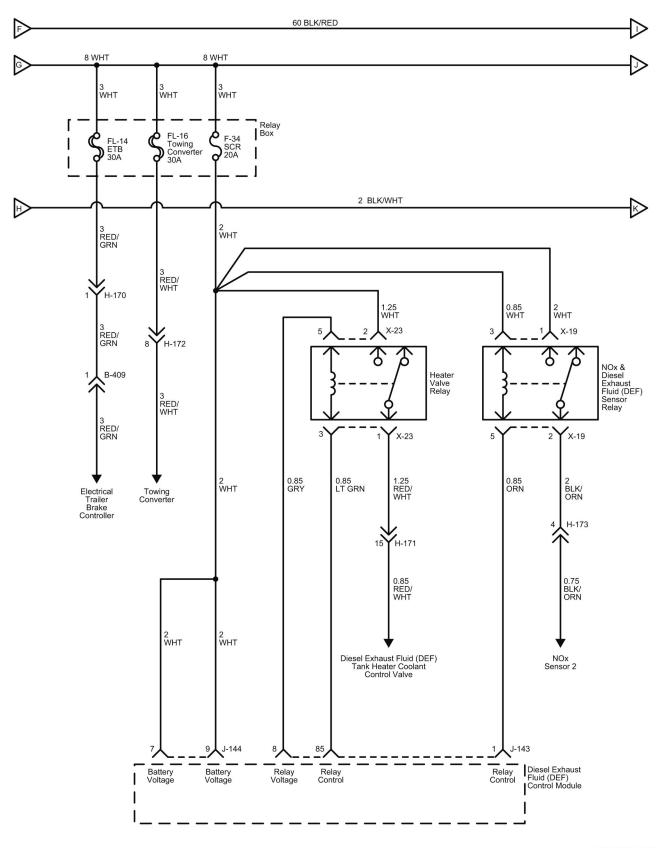

#### Reference Table of Fuse

| Fuse No. | Capacity  | Indication on Label | Main Parts(Load)                                                                                                                                                                      |  |
|----------|-----------|---------------------|---------------------------------------------------------------------------------------------------------------------------------------------------------------------------------------|--|
| F-1      | 25A       | RR P/WINDOW         | Rear Power Window Switch RH, Rear Power Window Switch LH                                                                                                                              |  |
| F-2      | _         | _                   | _                                                                                                                                                                                     |  |
| F-3      | 10A       | ROOM LAMP,AUDIO     | Audio, Data Link Connector, Dome Light, Rear Dome Light                                                                                                                               |  |
| F-4      | 15A       | DOOR LOCK           | Door Lock Relay                                                                                                                                                                       |  |
| F-5      | 15A       | TRAILER BRAKE       | Trailer Stop Relay                                                                                                                                                                    |  |
| F-6      | 25A       | P/WINDOW            | Front Power Window RH Switch, Front Power Window LH Switch                                                                                                                            |  |
| F-7      | 10A       | ABS                 | Electronic Hydraulic Control Unit (EHCU)                                                                                                                                              |  |
| F-8      | 25A       | WIPER               | Wiper Main Relay, Wiper High Low Relay, Front Wiper Motor Front Washer Motor                                                                                                          |  |
| F-9      | 10A       | H/LAMP LO (LH)      | Headlight LH, DRL Control Unit                                                                                                                                                        |  |
| F-10     | 10A       | LMAPS (BATT)        | DRL Relay, Headlight High Relay, Headlight Low Relay, Tail Relay                                                                                                                      |  |
| F-11     | 10A       | H/LAMP LO (RH)      | Headlight RH, DRL Control Unit                                                                                                                                                        |  |
| F-12     | 10A       | BRAKE LAMPS         | Stoplight Relay                                                                                                                                                                       |  |
| F-13     | 10A       | STARTER             | P/N Start Relay                                                                                                                                                                       |  |
| F-14     | 10A       | H/LAMP HI (LH)      | IP Cluster, Headlight LH, Headlight High Relay                                                                                                                                        |  |
| F-15     | 10A       | H/LAMP HI (RH)      | Headlight RH, Headlight High Relay                                                                                                                                                    |  |
| F-16     | 15A       | MIRROR HEATER       | Blower Relay, Power Window Relay, Mirror Heater Switch                                                                                                                                |  |
| F-17     | 10A       | IGNITION2           | Rear Window Lock Switch                                                                                                                                                               |  |
| F-18     | 10A       | IGNITION1           | PTO Enable Relay, Intermittent Relay, Vacuum Pump Relay, Inhibitor Switch Keyless Entry Control Unit                                                                                  |  |
| F-19     | _         | _                   | _                                                                                                                                                                                     |  |
| F-20     | 10A       | ECM                 | Engine Control Module (ECM), Cruise Main Switch, Combination Switch Stoplight Switch                                                                                                  |  |
| F-21     | 10A       | METER               | IP Cluster, Key On Relay, P/N Start Relay, TCM Relay Vacuum Pump Relay, Vehicle Speed Sensor, Flasher Unit Electronic Hydraulic Control Unit (EHCU), Cornering Light Relay PTO Switch |  |
| F-22     | 10A       | ECU (BATT)          | IP Cluster, Check Miles and Check Oil Level Switch, TCM Relay Transmission Control Module (TCM), Engine Control Module (ECM)                                                          |  |
| F-23     | 10A       | MIRROR              | Rear Body Switch, Rear Body Connector                                                                                                                                                 |  |
| F-24     | 15A       | AUDIO, ACC          | Audio, Cigarette Lighter Relay, Power ACC Relay                                                                                                                                       |  |
| F-25     | 15A       | HORN                | Horn Relay                                                                                                                                                                            |  |
|          | - 10 Data | 4/00/0047           |                                                                                                                                                                                       |  |

| F-26          | 15A | TURN, HAZARD       | Flasher Unit                                                                                                                                                                                                                                                                                                 |  |
|---------------|-----|--------------------|--------------------------------------------------------------------------------------------------------------------------------------------------------------------------------------------------------------------------------------------------------------------------------------------------------------|--|
| F-27          | 10A | TAIL LAMPS         | ID 1, ID 2, ID 3, Marker 1, Marker 2, Marker Light Relay Side Marker RH, Side Marker LH,                                                                                                                                                                                                                     |  |
| F-28          | 10A | ILLUMINATIONS      | Check Miles and Check Oil Level Switch, Door Lock Switch, Audio Cigarette Illumination, Cruise Main Switch, Rear Dome Light Switch1 DPF Regeneration Switch, PTO Engine Speed Control Switch Mirror Heater Switch, Illumination Control Switch, Overdrive Off Switch IP Cluster, Hazard Switch, PTO Switch 2 |  |
| F-29          | 10A | CORNERING LAMPS    | Cornering Light Relay                                                                                                                                                                                                                                                                                        |  |
| F-30          | 10A | AIR CONDITIONER    | Blower Relay, Blower Motor, Magnetic Clutch Relay  Defroster Switch, A/C Switch                                                                                                                                                                                                                              |  |
| F-31          | 20A | MARKER LAMP        | Marker Light Relay                                                                                                                                                                                                                                                                                           |  |
| F-32          | 20A | TAIL MAIN          | Tail Relay                                                                                                                                                                                                                                                                                                   |  |
| F-33          | 10A | ECM MAIN           | ECM Main Relay, Engine Control Module, Exhaust Brake Cut Relay MAF and IAT 1 Sensor, VNT Control Module                                                                                                                                                                                                      |  |
| F-33          | _   | _                  | _                                                                                                                                                                                                                                                                                                            |  |
| F-34          | 20A | SCR                | Diesel Exhaust Fluid (DEF) Control Module, Heater Valve Relay, Diesel Exhaust Fluid (DEF) Sensor Relay                                                                                                                                                                                                       |  |
| F-35          | 15A | PM SENSOR          | PM Sensor                                                                                                                                                                                                                                                                                                    |  |
| F-36          | 15A | RR DOME LIGHT      | Rear Dome Light Relay, Front Manufacture Connector Rear Manufacture Connector                                                                                                                                                                                                                                |  |
| F-37          | 20A | CONDENSER FAN      | Condenser Fan Relay                                                                                                                                                                                                                                                                                          |  |
| F-38          | 10A | AIR CONDITIONER    | Magnetic Clutch Relay                                                                                                                                                                                                                                                                                        |  |
| F-39<br>(D-1) | 20A | CIGAR              | Rear Heater, Cigarette Lighter                                                                                                                                                                                                                                                                               |  |
| F-40<br>(D-2) | 15A | ACCESSORIES SOCKET | ACC Socket                                                                                                                                                                                                                                                                                                   |  |
| F-41<br>(D-3) | 20A | POWER SOURCE       | Power Source                                                                                                                                                                                                                                                                                                 |  |