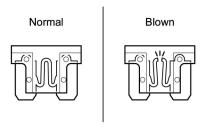

#### Reference Table of Fuse

| Fuse No. | Capacity  | Indication on Label | Main Parts(Load)                                                                                                                                                                      |  |
|----------|-----------|---------------------|---------------------------------------------------------------------------------------------------------------------------------------------------------------------------------------|--|
| F-1      | 25A       | RR P/WINDOW         | Rear Power Window Switch RH, Rear Power Window Switch LH                                                                                                                              |  |
| F-2      | _         | _                   | _                                                                                                                                                                                     |  |
| F-3      | 10A       | ROOM LAMP,AUDIO     | Audio, Data Link Connector, Dome Light, Rear Dome Light                                                                                                                               |  |
| F-4      | 15A       | DOOR LOCK           | Door Lock Relay                                                                                                                                                                       |  |
| F-5      | 15A       | TRAILER BRAKE       | Trailer Stop Relay                                                                                                                                                                    |  |
| F-6      | 25A       | P/WINDOW            | Front Power Window RH Switch, Front Power Window LH Switch                                                                                                                            |  |
| F-7      | 10A       | ABS                 | Electronic Hydraulic Control Unit (EHCU)                                                                                                                                              |  |
| F-8      | 25A       | WIPER               | Wiper Main Relay, Wiper High Low Relay, Front Wiper Motor Front Washer Motor                                                                                                          |  |
| F-9      | 10A       | H/LAMP LO (LH)      | Headlight LH, DRL Control Unit                                                                                                                                                        |  |
| F-10     | 10A       | LMAPS (BATT)        | DRL Relay, Headlight High Relay, Headlight Low Relay, Tail Relay                                                                                                                      |  |
| F-11     | 10A       | H/LAMP LO (RH)      | Headlight RH, DRL Control Unit                                                                                                                                                        |  |
| F-12     | 10A       | BRAKE LAMPS         | Stoplight Relay                                                                                                                                                                       |  |
| F-13     | 10A       | STARTER             | P/N Start Relay                                                                                                                                                                       |  |
| F-14     | 10A       | H/LAMP HI (LH)      | IP Cluster, Headlight LH, Headlight High Relay                                                                                                                                        |  |
| F-15     | 10A       | H/LAMP HI (RH)      | Headlight RH, Headlight High Relay                                                                                                                                                    |  |
| F-16     | 15A       | MIRROR HEATER       | Blower Relay, Power Window Relay, Mirror Heater Switch                                                                                                                                |  |
| F-17     | 10A       | IGNITION2           | Rear Window Lock Switch                                                                                                                                                               |  |
| F-18     | 10A       | IGNITION1           | PTO Enable Relay, Intermittent Relay, Vacuum Pump Relay, Inhibitor Switch Keyless Entry Control Unit                                                                                  |  |
| F-19     | _         | _                   | _                                                                                                                                                                                     |  |
| F-20     | 10A       | ECM                 | Engine Control Module (ECM), Cruise Main Switch, Combination Switch Stoplight Switch                                                                                                  |  |
| F-21     | 10A       | METER               | IP Cluster, Key On Relay, P/N Start Relay, TCM Relay Vacuum Pump Relay, Vehicle Speed Sensor, Flasher Unit Electronic Hydraulic Control Unit (EHCU), Cornering Light Relay PTO Switch |  |
| F-22     | 10A       | ECU (BATT)          | IP Cluster, Check Miles and Check Oil Level Switch, TCM Relay Transmission Control Module (TCM), Engine Control Module (ECM)                                                          |  |
| F-23     | 10A       | MIRROR              | Rear Body Switch, Rear Body Connector                                                                                                                                                 |  |
| F-24     | 15A       | AUDIO, ACC          | Audio, Cigarette Lighter Relay, Power ACC Relay                                                                                                                                       |  |
| F-25     | 15A       | HORN                | Horn Relay                                                                                                                                                                            |  |
|          | - 10 Data | 4/00/0047           |                                                                                                                                                                                       |  |