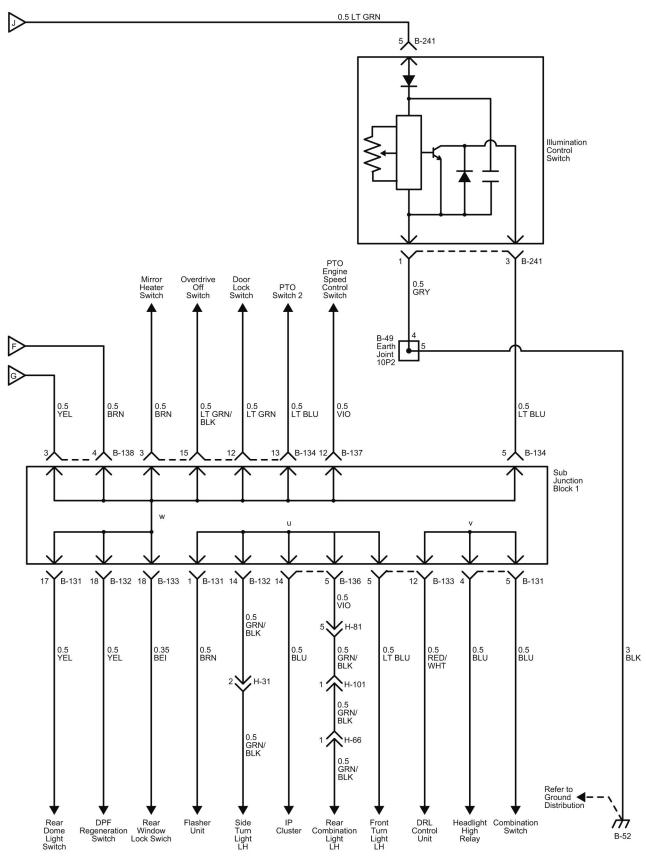

## Cab Harness (S-CAB) Routing

LNWF80XF025701

LNWE80XF001501

LNWE80XF008301

61 / 290

LNW78DXF011401

LNW78DXF011501

LNW78DXF011601

## **Visual Identification**