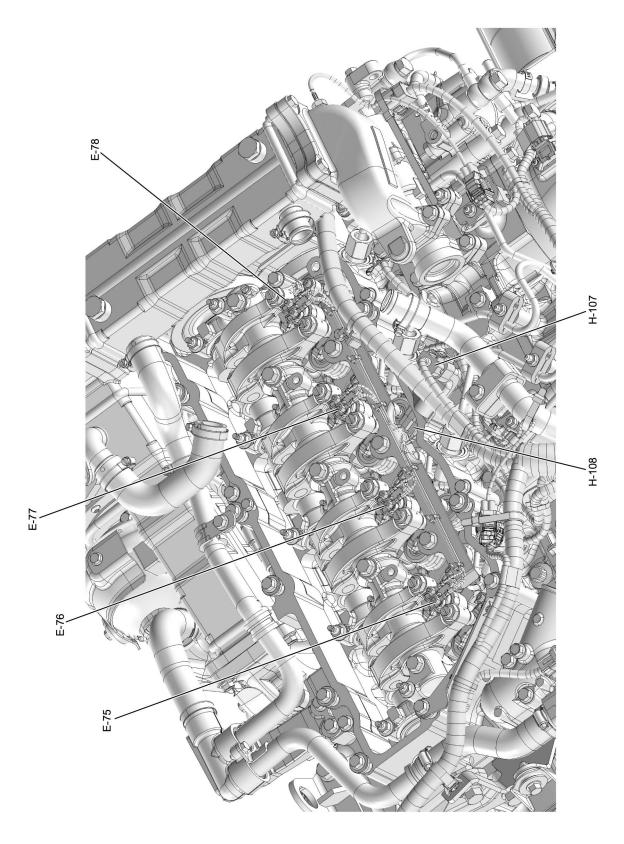

|  |
| F-41<br>(D-3) | 20A | POWER SOURCE       | Power Source                                                                                                                                                                                                                                                                                                 |  |





















LNWF80XF036601

















































































## Cab Harness (S-CAB) Routing









LNWF80XF025701







LNWE80XF001501



LNWE80XF008301









61 / 290







LNW78DXF011401



LNW78DXF011501



LNW78DXF011601





## **Visual Identification**

## **Connector List**

| No.           | Connector Face                    |
|---------------|-----------------------------------|
| B-5           |                                   |
| Gray          |                                   |
|               | 1     2     3       4     5     6 |
|               | 006-115                           |
|               | Accelerator Pedal Position Sensor |
| B-12          |                                   |
| White         |                                   |
|               | 002-267                           |
|               | Blower Motor                      |
| B-13          |                                   |
| White         |