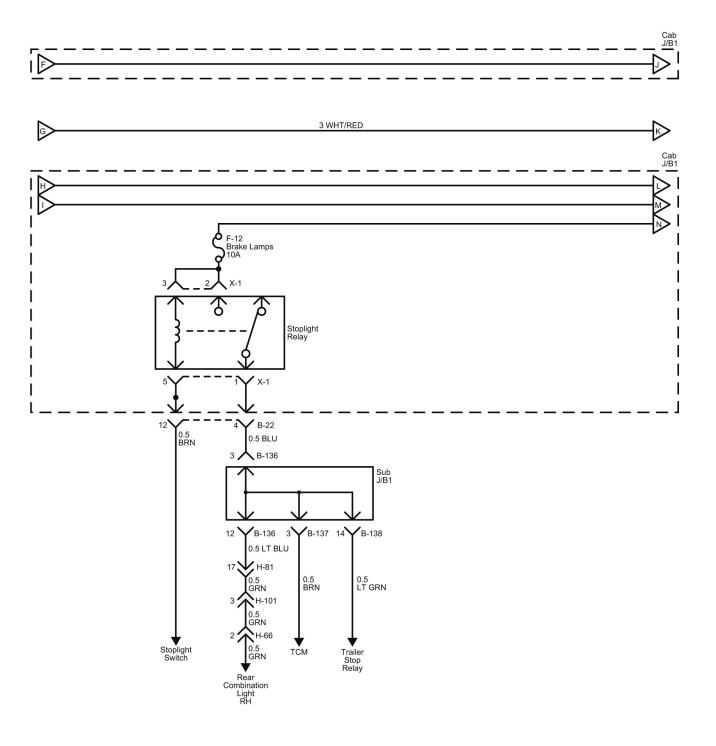

#### Reference Table of Fuse

| Fuse No. | Capacity  | Indication on Label | Main Parts(Load)                                                                                                                                                                      |  |
|----------|-----------|---------------------|---------------------------------------------------------------------------------------------------------------------------------------------------------------------------------------|--|
| F-1      | 25A       | RR P/WINDOW         | Rear Power Window Switch RH, Rear Power Window Switch LH                                                                                                                              |  |
| F-2      | _         | _                   | _                                                                                                                                                                                     |  |
| F-3      | 10A       | ROOM LAMP,AUDIO     | Audio, Data Link Connector, Dome Light, Rear Dome Light                                                                                                                               |  |
| F-4      | 15A       | DOOR LOCK           | Door Lock Relay                                                                                                                                                                       |  |
| F-5      | 15A       | TRAILER BRAKE       | Trailer Stop Relay                                                                                                                                                                    |  |
| F-6      | 25A       | P/WINDOW            | Front Power Window RH Switch, Front Power Window LH Switch                                                                                                                            |  |
| F-7      | 10A       | ABS                 | Electronic Hydraulic Control Unit (EHCU)                                                                                                                                              |  |
| F-8      | 25A       | WIPER               | Wiper Main Relay, Wiper High Low Relay, Front Wiper Motor Front Washer Motor                                                                                                          |  |
| F-9      | 10A       | H/LAMP LO (LH)      | Headlight LH, DRL Control Unit                                                                                                                                                        |  |
| F-10     | 10A       | LMAPS (BATT)        | DRL Relay, Headlight High Relay, Headlight Low Relay, Tail Relay                                                                                                                      |  |
| F-11     | 10A       | H/LAMP LO (RH)      | Headlight RH, DRL Control Unit                                                                                                                                                        |  |
| F-12     | 10A       | BRAKE LAMPS         | Stoplight Relay                                                                                                                                                                       |  |
| F-13     | 10A       | STARTER             | P/N Start Relay                                                                                                                                                                       |  |
| F-14     | 10A       | H/LAMP HI (LH)      | IP Cluster, Headlight LH, Headlight High Relay                                                                                                                                        |  |
| F-15     | 10A       | H/LAMP HI (RH)      | Headlight RH, Headlight High Relay                                                                                                                                                    |  |
| F-16     | 15A       | MIRROR HEATER       | Blower Relay, Power Window Relay, Mirror Heater Switch                                                                                                                                |  |
| F-17     | 10A       | IGNITION2           | Rear Window Lock Switch                                                                                                                                                               |  |
| F-18     | 10A       | IGNITION1           | PTO Enable Relay, Intermittent Relay, Vacuum Pump Relay, Inhibitor Switch Keyless Entry Control Unit                                                                                  |  |
| F-19     | _         | _                   | _                                                                                                                                                                                     |  |
| F-20     | 10A       | ECM                 | Engine Control Module (ECM), Cruise Main Switch, Combination Switch Stoplight Switch                                                                                                  |  |
| F-21     | 10A       | METER               | IP Cluster, Key On Relay, P/N Start Relay, TCM Relay Vacuum Pump Relay, Vehicle Speed Sensor, Flasher Unit Electronic Hydraulic Control Unit (EHCU), Cornering Light Relay PTO Switch |  |
| F-22     | 10A       | ECU (BATT)          | IP Cluster, Check Miles and Check Oil Level Switch, TCM Relay Transmission Control Module (TCM), Engine Control Module (ECM)                                                          |  |
| F-23     | 10A       | MIRROR              | Rear Body Switch, Rear Body Connector                                                                                                                                                 |  |
| F-24     | 15A       | AUDIO, ACC          | Audio, Cigarette Lighter Relay, Power ACC Relay                                                                                                                                       |  |
| F-25     | 15A       | HORN                | Horn Relay                                                                                                                                                                            |  |
|          | - 10 Data | 4/00/0047           |                                                                                                                                                                                       |  |

| F-26          | 15A | TURN, HAZARD       | Flasher Unit                                                                                                                                                                                                                                                                                                 |  |
|---------------|-----|--------------------|--------------------------------------------------------------------------------------------------------------------------------------------------------------------------------------------------------------------------------------------------------------------------------------------------------------|--|
| F-27          | 10A | TAIL LAMPS         | ID 1, ID 2, ID 3, Marker 1, Marker 2, Marker Light Relay Side Marker RH, Side Marker LH,                                                                                                                                                                                                                     |  |
| F-28          | 10A | ILLUMINATIONS      | Check Miles and Check Oil Level Switch, Door Lock Switch, Audio Cigarette Illumination, Cruise Main Switch, Rear Dome Light Switch1 DPF Regeneration Switch, PTO Engine Speed Control Switch Mirror Heater Switch, Illumination Control Switch, Overdrive Off Switch IP Cluster, Hazard Switch, PTO Switch 2 |  |
| F-29          | 10A | CORNERING LAMPS    | Cornering Light Relay                                                                                                                                                                                                                                                                                        |  |
| F-30          | 10A | AIR CONDITIONER    | Blower Relay, Blower Motor, Magnetic Clutch Relay  Defroster Switch, A/C Switch                                                                                                                                                                                                                              |  |
| F-31          | 20A | MARKER LAMP        | Marker Light Relay                                                                                                                                                                                                                                                                                           |  |
| F-32          | 20A | TAIL MAIN          | Tail Relay                                                                                                                                                                                                                                                                                                   |  |
| F-33          | 10A | ECM MAIN           | ECM Main Relay, Engine Control Module, Exhaust Brake Cut Relay MAF and IAT 1 Sensor, VNT Control Module                                                                                                                                                                                                      |  |
| F-33          | _   | _                  | _                                                                                                                                                                                                                                                                                                            |  |
| F-34          | 20A | SCR                | Diesel Exhaust Fluid (DEF) Control Module, Heater Valve Relay, Diesel Exhaust Fluid (DEF) Sensor Relay                                                                                                                                                                                                       |  |
| F-35          | 15A | PM SENSOR          | PM Sensor                                                                                                                                                                                                                                                                                                    |  |
| F-36          | 15A | RR DOME LIGHT      | Rear Dome Light Relay, Front Manufacture Connector Rear Manufacture Connector                                                                                                                                                                                                                                |  |
| F-37          | 20A | CONDENSER FAN      | Condenser Fan Relay                                                                                                                                                                                                                                                                                          |  |
| F-38          | 10A | AIR CONDITIONER    | Magnetic Clutch Relay                                                                                                                                                                                                                                                                                        |  |
| F-39<br>(D-1) | 20A | CIGAR              | Rear Heater, Cigarette Lighter                                                                                                                                                                                                                                                                               |  |
| F-40<br>(D-2) | 15A | ACCESSORIES SOCKET | ACC Socket                                                                                                                                                                                                                                                                                                   |  |
| F-41<br>(D-3) | 20A | POWER SOURCE       | Power Source                                                                                                                                                                                                                                                                                                 |  |