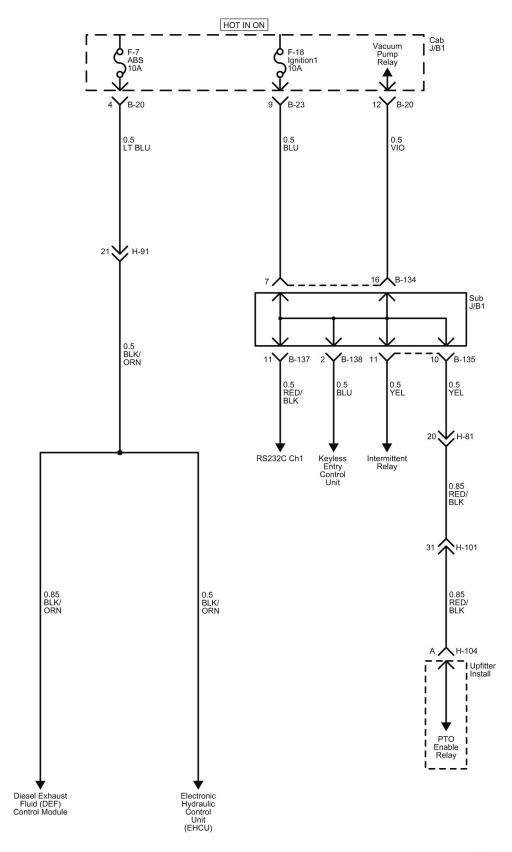

#### Reference Table of Fuse

| Fuse No. | Capacity  | Indication on Label | Main Parts(Load)                                                                                                                                                                      |  |
|----------|-----------|---------------------|---------------------------------------------------------------------------------------------------------------------------------------------------------------------------------------|--|
| F-1      | 25A       | RR P/WINDOW         | Rear Power Window Switch RH, Rear Power Window Switch LH                                                                                                                              |  |
| F-2      | _         | _                   | _                                                                                                                                                                                     |  |
| F-3      | 10A       | ROOM LAMP,AUDIO     | Audio, Data Link Connector, Dome Light, Rear Dome Light                                                                                                                               |  |
| F-4      | 15A       | DOOR LOCK           | Door Lock Relay                                                                                                                                                                       |  |
| F-5      | 15A       | TRAILER BRAKE       | Trailer Stop Relay                                                                                                                                                                    |  |
| F-6      | 25A       | P/WINDOW            | Front Power Window RH Switch, Front Power Window LH Switch                                                                                                                            |  |
| F-7      | 10A       | ABS                 | Electronic Hydraulic Control Unit (EHCU)                                                                                                                                              |  |
| F-8      | 25A       | WIPER               | Wiper Main Relay, Wiper High Low Relay, Front Wiper Motor Front Washer Motor                                                                                                          |  |
| F-9      | 10A       | H/LAMP LO (LH)      | Headlight LH, DRL Control Unit                                                                                                                                                        |  |
| F-10     | 10A       | LMAPS (BATT)        | DRL Relay, Headlight High Relay, Headlight Low Relay, Tail Relay                                                                                                                      |  |
| F-11     | 10A       | H/LAMP LO (RH)      | Headlight RH, DRL Control Unit                                                                                                                                                        |  |
| F-12     | 10A       | BRAKE LAMPS         | Stoplight Relay                                                                                                                                                                       |  |
| F-13     | 10A       | STARTER             | P/N Start Relay                                                                                                                                                                       |  |
| F-14     | 10A       | H/LAMP HI (LH)      | IP Cluster, Headlight LH, Headlight High Relay                                                                                                                                        |  |
| F-15     | 10A       | H/LAMP HI (RH)      | Headlight RH, Headlight High Relay                                                                                                                                                    |  |
| F-16     | 15A       | MIRROR HEATER       | Blower Relay, Power Window Relay, Mirror Heater Switch                                                                                                                                |  |
| F-17     | 10A       | IGNITION2           | Rear Window Lock Switch                                                                                                                                                               |  |
| F-18     | 10A       | IGNITION1           | PTO Enable Relay, Intermittent Relay, Vacuum Pump Relay, Inhibitor Switch Keyless Entry Control Unit                                                                                  |  |
| F-19     | _         | _                   | _                                                                                                                                                                                     |  |
| F-20     | 10A       | ECM                 | Engine Control Module (ECM), Cruise Main Switch, Combination Switch Stoplight Switch                                                                                                  |  |
| F-21     | 10A       | METER               | IP Cluster, Key On Relay, P/N Start Relay, TCM Relay Vacuum Pump Relay, Vehicle Speed Sensor, Flasher Unit Electronic Hydraulic Control Unit (EHCU), Cornering Light Relay PTO Switch |  |
| F-22     | 10A       | ECU (BATT)          | IP Cluster, Check Miles and Check Oil Level Switch, TCM Relay Transmission Control Module (TCM), Engine Control Module (ECM)                                                          |  |
| F-23     | 10A       | MIRROR              | Rear Body Switch, Rear Body Connector                                                                                                                                                 |  |
| F-24     | 15A       | AUDIO, ACC          | Audio, Cigarette Lighter Relay, Power ACC Relay                                                                                                                                       |  |
| F-25     | 15A       | HORN                | Horn Relay                                                                                                                                                                            |  |
|          | - 10 Data | 4/00/0047           |                                                                                                                                                                                       |  |