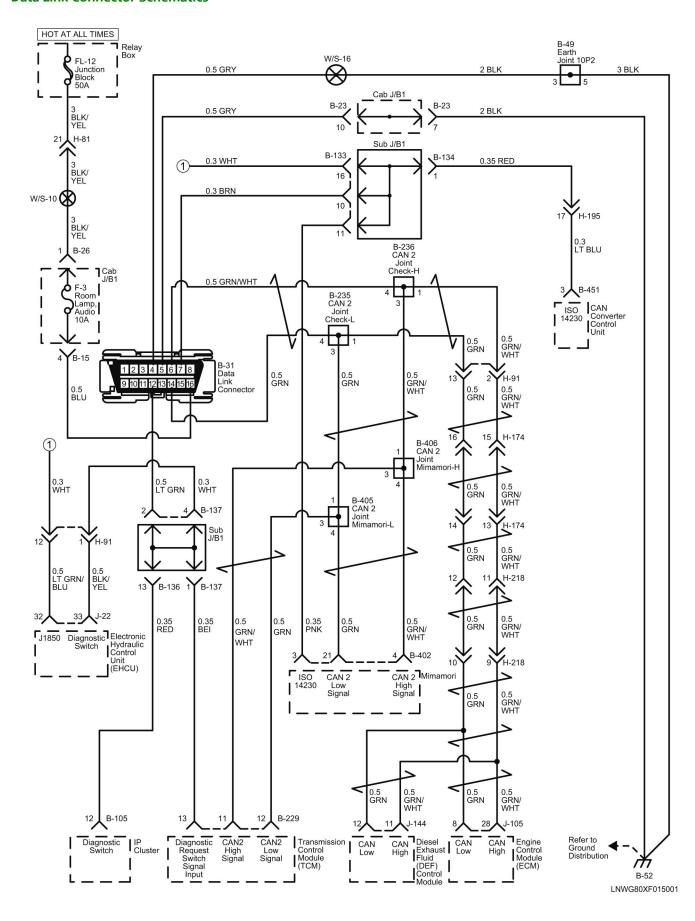

## Cab Harness (S-CAB) Routing

LNWF80XF025701

LNWE80XF001501

LNWE80XF008301

61 / 290

LNW78DXF011401

LNW78DXF011501

LNW78DXF011601