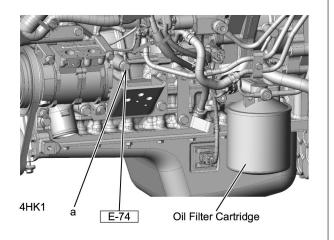

## Cab Harness (S-CAB) Routing

LNWF80XF025701

LNWE80XF001501

LNWE80XF008301

61 / 290

LNW78DXF011401

LNW78DXF011501

LNW78DXF011601