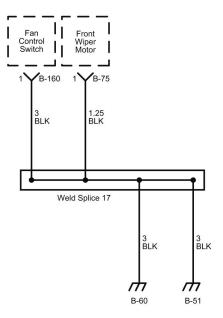

#### Reference Table of Fuse

| Fuse No. | Capacity  | Indication on Label | Main Parts(Load)                                                                                                                                                                      |  |
|----------|-----------|---------------------|---------------------------------------------------------------------------------------------------------------------------------------------------------------------------------------|--|
| F-1      | 25A       | RR P/WINDOW         | Rear Power Window Switch RH, Rear Power Window Switch LH                                                                                                                              |  |
| F-2      | _         | _                   | _                                                                                                                                                                                     |  |
| F-3      | 10A       | ROOM LAMP,AUDIO     | Audio, Data Link Connector, Dome Light, Rear Dome Light                                                                                                                               |  |
| F-4      | 15A       | DOOR LOCK           | Door Lock Relay                                                                                                                                                                       |  |
| F-5      | 15A       | TRAILER BRAKE       | Trailer Stop Relay                                                                                                                                                                    |  |
| F-6      | 25A       | P/WINDOW            | Front Power Window RH Switch, Front Power Window LH Switch                                                                                                                            |  |
| F-7      | 10A       | ABS                 | Electronic Hydraulic Control Unit (EHCU)                                                                                                                                              |  |
| F-8      | 25A       | WIPER               | Wiper Main Relay, Wiper High Low Relay, Front Wiper Motor Front Washer Motor                                                                                                          |  |
| F-9      | 10A       | H/LAMP LO (LH)      | Headlight LH, DRL Control Unit                                                                                                                                                        |  |
| F-10     | 10A       | LMAPS (BATT)        | DRL Relay, Headlight High Relay, Headlight Low Relay, Tail Relay                                                                                                                      |  |
| F-11     | 10A       | H/LAMP LO (RH)      | Headlight RH, DRL Control Unit                                                                                                                                                        |  |
| F-12     | 10A       | BRAKE LAMPS         | Stoplight Relay                                                                                                                                                                       |  |
| F-13     | 10A       | STARTER             | P/N Start Relay                                                                                                                                                                       |  |
| F-14     | 10A       | H/LAMP HI (LH)      | IP Cluster, Headlight LH, Headlight High Relay                                                                                                                                        |  |
| F-15     | 10A       | H/LAMP HI (RH)      | Headlight RH, Headlight High Relay                                                                                                                                                    |  |
| F-16     | 15A       | MIRROR HEATER       | Blower Relay, Power Window Relay, Mirror Heater Switch                                                                                                                                |  |
| F-17     | 10A       | IGNITION2           | Rear Window Lock Switch                                                                                                                                                               |  |
| F-18     | 10A       | IGNITION1           | PTO Enable Relay, Intermittent Relay, Vacuum Pump Relay, Inhibitor Switch Keyless Entry Control Unit                                                                                  |  |
| F-19     | _         | _                   | _                                                                                                                                                                                     |  |
| F-20     | 10A       | ECM                 | Engine Control Module (ECM), Cruise Main Switch, Combination Switch Stoplight Switch                                                                                                  |  |
| F-21     | 10A       | METER               | IP Cluster, Key On Relay, P/N Start Relay, TCM Relay Vacuum Pump Relay, Vehicle Speed Sensor, Flasher Unit Electronic Hydraulic Control Unit (EHCU), Cornering Light Relay PTO Switch |  |
| F-22     | 10A       | ECU (BATT)          | IP Cluster, Check Miles and Check Oil Level Switch, TCM Relay Transmission Control Module (TCM), Engine Control Module (ECM)                                                          |  |
| F-23     | 10A       | MIRROR              | Rear Body Switch, Rear Body Connector                                                                                                                                                 |  |
| F-24     | 15A       | AUDIO, ACC          | Audio, Cigarette Lighter Relay, Power ACC Relay                                                                                                                                       |  |
| F-25     | 15A       | HORN                | Horn Relay                                                                                                                                                                            |  |
|          | - 10 Data | 4/00/0047           |                                                                                                                                                                                       |  |