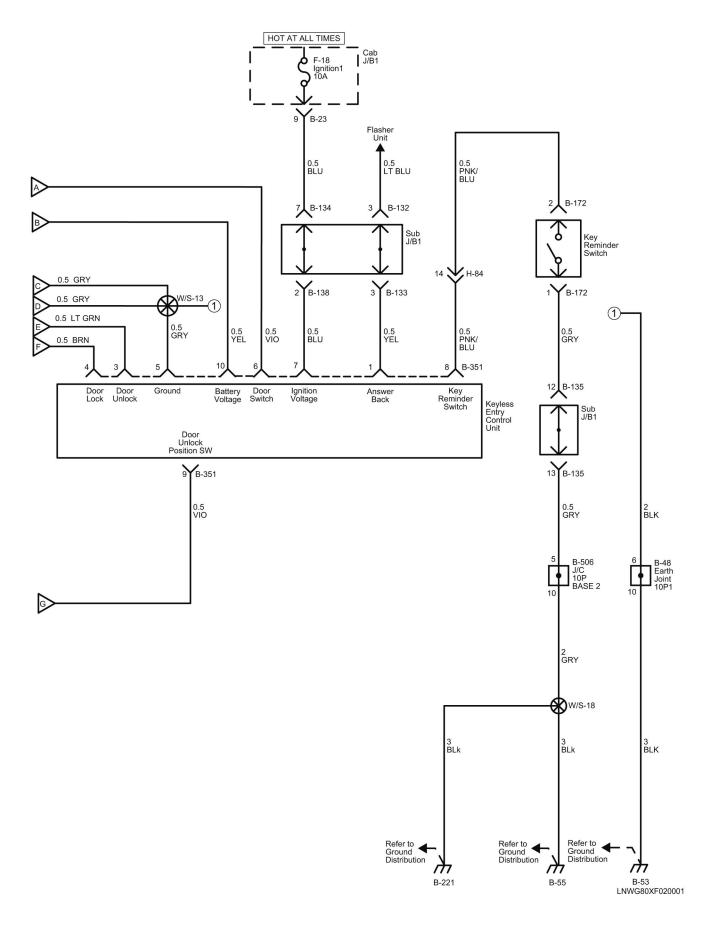

emote controller operation registration is accepted only from the genuine remote controller key. It is possible to register a maximum of 4 remote controller keys.

If 4 remote controller keys are registered, the oldest code is cleared for additional registrations. For the registration procedure of the remote controller key, refer to Registration of the remote controller key.

For the answer-back function, perform the answer-back using the hazard lights. There are the following 2 patterns for the answer-back. Answer-back will not activate when auto re-lock is performed.

- 1 flash: when locked by the remote controller key or locked by the auto re-lock function.
- 2 flashes: when unlocked by the remote controller key

# **Schematic and Routing Diagrams**

# **Keyless Entry Schematics**







## **HVAC Circuit Description**

The air conditioning circuit consists of compressor, A/C switch, fan switch, etc. When the engine is rotating, the A/C starts to work with both the A/C and fan switches "ON", followed by the engagement of the magnetic clutch. It stops to work when either the fan switch or the A/C switch turns "OFF". In addition, the A/C has the function of temporary stop of its operation by function of the pressure switch when sensing abnormal rise of the refrigerant pressure.

# **Schematic and Routing Diagrams**

### **HVAC Schematics**







### **Service Terminal Circuit Description**

The circuit consists of the maker light relay, and the connector for the service terminal.

The service terminal connector is provided for Installation of optional equipment (S). This