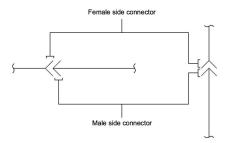

| MARK   | CONSTRUCTION               | CHECKING THERE SHOULD BE CONTINUITY IN EITHER A OR B WHEN A CIRCUIT TESTER IS CONNECTED WITH DIODE TERMINAL. |                       |      |        |          |          |                               |            |          |  |
|--------|----------------------------|--------------------------------------------------------------------------------------------------------------|-----------------------|------|--------|----------|----------|-------------------------------|------------|----------|--|
|        | 2                          | TERMINAL NO.                                                                                                 |                       |      | -      | 2        | 1        |                               |            |          |  |
|        |                            | 21                                                                                                           | CONNECTION PATTERN    |      | A<br>B |          | $\oplus$ | <ul><li>⊖</li><li>⊕</li></ul> |            |          |  |
|        | 3                          |                                                                                                              | TERMINAL NO.          |      |        |          | <u> </u> |                               |            |          |  |
| ₽      |                            |                                                                                                              |                       |      |        | _        | 3        | 2                             | 1          |          |  |
|        | 2                          | 2                                                                                                            | 001115071011          |      | Α      |          |          | Θ                             | ⊕<br>⊕     | Θ        |  |
|        | 1                          |                                                                                                              | CONNECTION PATTERN    |      |        |          |          | <b>⊕</b>                      | $\Theta$   |          |  |
|        |                            |                                                                                                              |                       |      | В      |          |          |                               | $\Theta$   | <b>⊕</b> |  |
|        |                            |                                                                                                              |                       |      |        |          |          |                               | ~          | 1        |  |
|        | 4<br>3<br>2<br>2<br>0<br>1 | TERMINAL I                                                                                                   |                       | NO.  |        | 7        | _ ^ ^    | <u>子</u>                      |            |          |  |
| l lo P |                            |                                                                                                              |                       |      |        | 4        | 3        | 2                             | 1          |          |  |
|        |                            |                                                                                                              | CONNECTION<br>PATTERN |      | А      |          |          | <b>⊕</b>                      | Θ          |          |  |
|        |                            |                                                                                                              |                       |      |        | $\Theta$ | Θ        | <del>(1)</del>                |            |          |  |
|        |                            |                                                                                                              |                       | '  - | В      |          |          | Ϊ́Θ                           | <b>(+)</b> | 1        |  |
|        |                            |                                                                                                              |                       |      |        |          | <b>+</b> | $\Theta$                      |            | 1        |  |
|        |                            |                                                                                                              |                       |      |        | •        |          | $\Theta$                      |            | 1        |  |
|        |                            |                                                                                                              |                       |      |        |          | -        |                               | -          | •        |  |