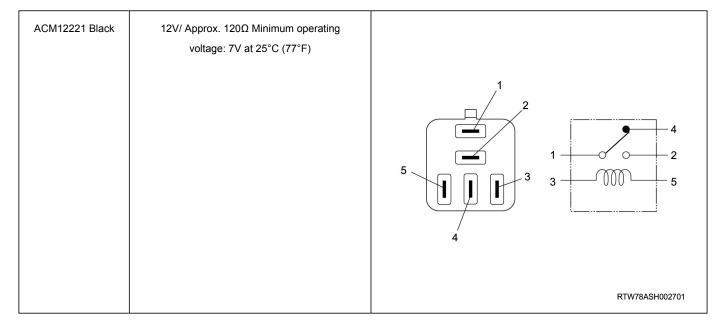

| Internal Circuit |
|-----------------------|----------------------------------------------------------------|------------------|
| ACB 12201/Orange      | 12V/ Approx. 103Ω Minimum operating voltage: 7V at 20°C (68°F) |                  |
|                       |                                                                |                  |
|                       |                                                                | LNW780SH011401   |
| MR82C/ White<br>Label | 12V/ Approx. 23Ω Minimum operating voltage: 7V at 25°C (77°F)  |                  |
|                       |                                                                |                  |
|                       |                                                                | LNW780SH011501   |



### **Relay Exchange Method**



When detaching the  $\mbox{\em \%}$  marked relays, carry out work in accordance with the below procedures.



LNWG80LF000601



LNW38ASH002201

All wires have color-coded insulation.

Wires belonging to a system's main harness will have a single color. Wires belonging to a system's sub-circuits will have a colored stripe. Striped wires use the following code to show wire size and colors.



#### HCW480SH000101

Abbreviations are used to indicate wire color within a circuit diagram.

Refer to the following table.

#### Wire Color Coding

| Wire Solor Soding |         |              |             |
|-------------------|---------|--------------|-------------|
| Color-Coding      | Meaning | Color-Coding | Meaning     |
| BLK               | Black   | BRN