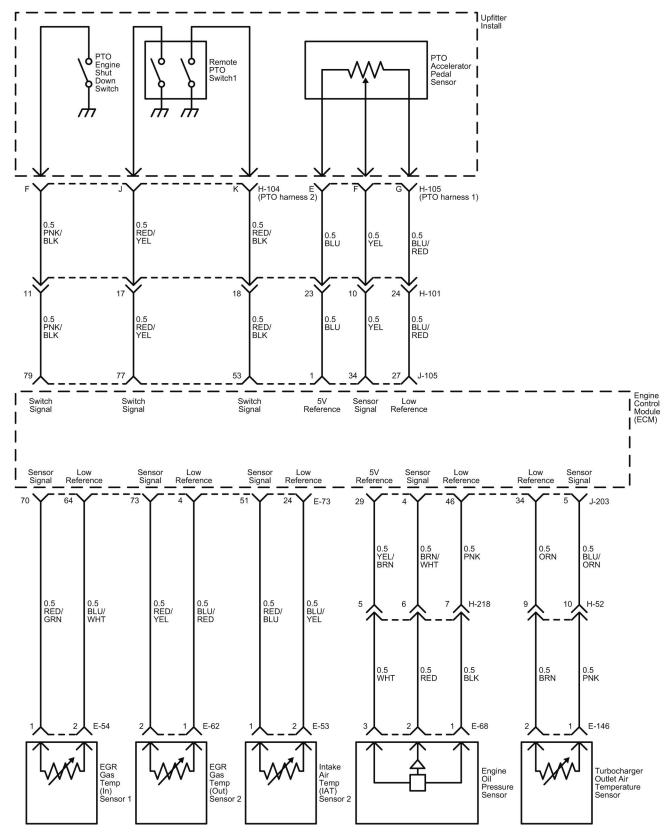

## Cab Harness (S-CAB) Routing

LNWF80XF025701

LNWE80XF001501

LNWE80XF008301

61 / 290

LNW78DXF011401

LNW78DXF011501

LNW78DXF011601