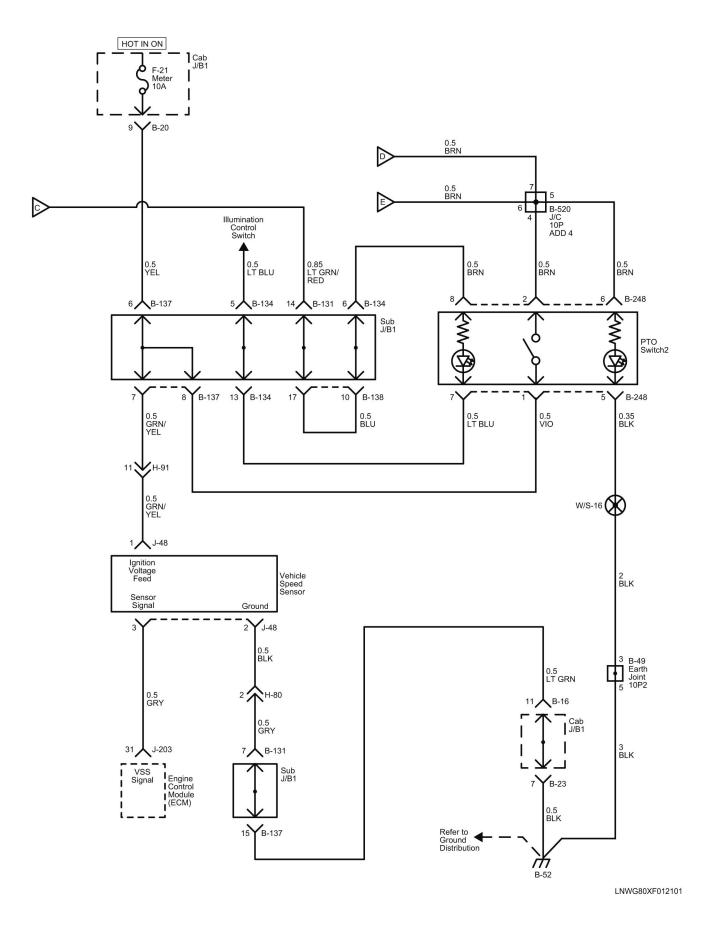

|  |
| F-40<br>(D-2) | 15A | ACCESSORIES SOCKET | ACC Socket                                                                                                                                                                                                                                                                                                   |  |
| F-41<br>(D-3) | 20A | POWER SOURCE       | Power Source                                                                                                                                                                                                                                                                                                 |  |





















LNWF80XF036601

















































































## Cab Harness (S-CAB) Routing









LNWF80XF025701







LNWE80XF001501



LNWE80XF008301









61 / 290







LNW78DXF011401



LNW78DXF011501



LNW78DXF011601





## **Visual Identification**

## **Connector List**

| No.           | Connector Face                    |
|---------------|-----------------------------------|
| B-5           |                                   |
| Gray          |                                   |
|               | 1     2     3       4     5     6 |
|               | 006-115                           |
|               | Accelerator Pedal Position Sensor |
| B-12          |                                   |
| White         |