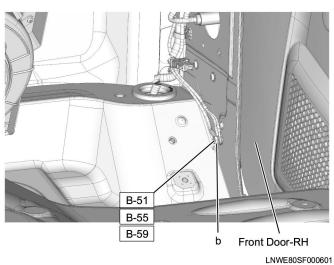

| B-51 |               |
|------|---------------|
|      |               |
|      | 000-049       |
|      | Earth Body 15 |
| B-52 |               |
|      |               |
|      | 000-049       |
|      | Earth Body 17 |
| B-53 |               |
|      |               |
|      | 000-049       |
|      | Earth Body 18 |
| B-54 |               |
|      |               |
|      | 000-049       |
|      | Earth Body 19 |
| B-55 |               |
|      |               |
|      | 000-049       |
|      | Earth Body 22 |
| B-56 |               |
|      |               |
|      | 000-049       |
|      | Earth Body 3  |
| B-59 |               |
|      |               |
|      | 000-049       |
|      | Earth Body 8  |
| B-60 |               |
|      |               |
|      | 000-049       |
|      | Earth Body 9  |