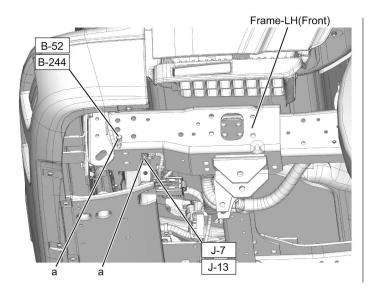

| B-51 |               |
|------|---------------|
|      |               |
|      | 000-049       |
|      | Earth Body 15 |
| B-52 |               |
|      |               |
|      | 000-049       |
|      | Earth Body 17 |
| B-53 |               |
|      |               |
|      | 000-049       |
|      | Earth Body 18 |
| B-54 |               |
|      |               |
|      | 000-049       |
|      | Earth Body 19 |
| B-55 |               |
|      |               |
|      | 000-049       |
|      | Earth Body 22 |
| B-56 |               |
|      |               |
|      | 000-049       |
|      | Earth Body 3  |
| B-59 |               |
|      |               |
|      | 000-049       |
|      | Earth Body 8  |
| B-60 |               |
|      |               |
|      | 000-049       |
|      | Earth Body 9  |