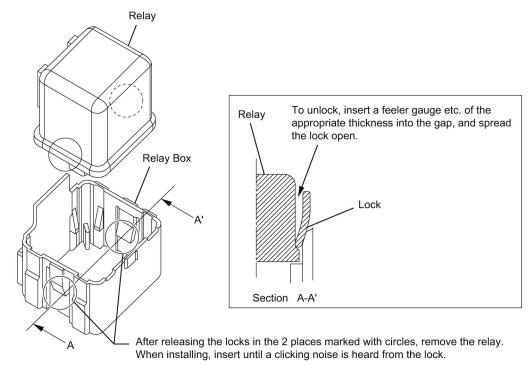

12201/Orange      | 12V/ Approx. 103Ω Minimum operating voltage: 7V at 20°C (68°F) |                  |
|                       |                                                                |                  |
|                       |                                                                | LNW780SH011401   |
| MR82C/ White<br>Label | 12V/ Approx. 23Ω Minimum operating voltage: 7V at 25°C (77°F)  |                  |
|                       |                                                                |                  |
|                       |                                                                | LNW780SH011501   |



### **Relay Exchange Method**



When detaching the  $\mbox{\em \%}$  marked relays, carry out work in accordance with the below procedures.



LNWG80LF000601



LNW38ASH002201

All wires have color-coded insulation.

Wires belonging to a system's main harness will have a single color. Wires belonging to a system's sub-circuits will have a colored stripe. Striped wires use the following code to show wire size and colors.



#### HCW480SH000101

Abbreviations are used to indicate wire color within a circuit diagram.

Refer to the following table.

#### Wire Color Coding

| Wire Solor Soding |         |              |             |
|-------------------|---------|--------------|-------------|
| Color-Coding      | Meaning | Color-Coding | Meaning     |
| BLK               | Black   | BRN          | Brown       |
| WHT               | White   | LT GRN       | Light Green |
| RED               | Red     | GRY          | Gray        |