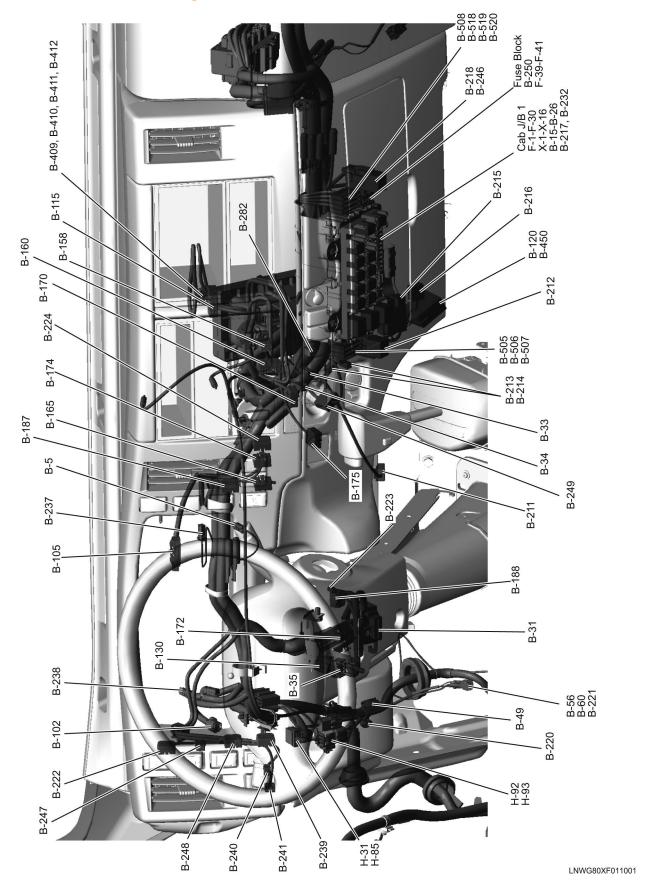

## Cab Harness (S-CAB) Routing

LNWF80XF025701

LNWE80XF001501

LNWE80XF008301

61 / 290

LNW78DXF011401

LNW78DXF011501

LNW78DXF011601