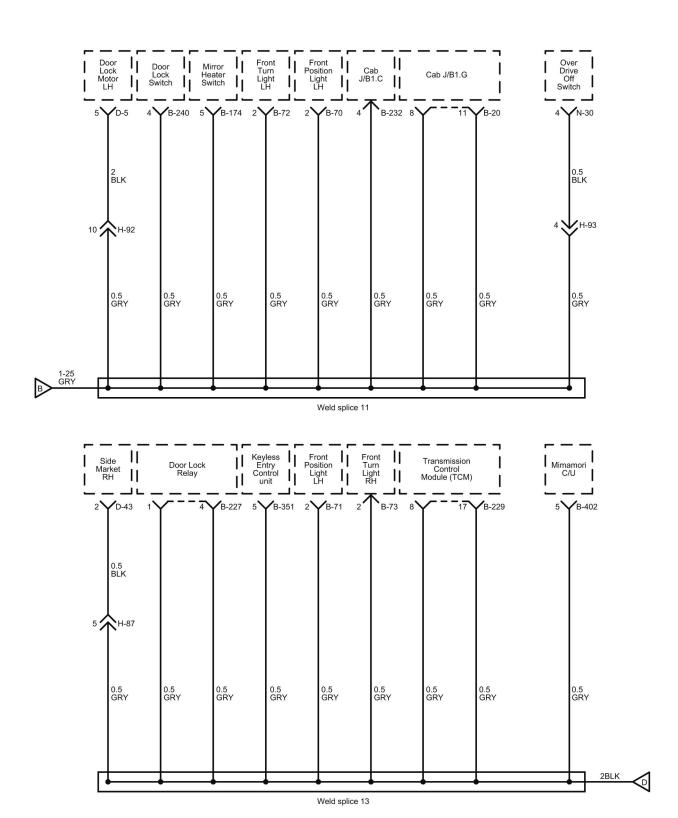

| B-31<br>Gray | 16 15 14 13 12 11 10 9<br>8 7 6 5 4 3 2 1                  |
|--------------|------------------------------------------------------------|
|              | 016-088                                                    |
|              | Data Link Connector                                        |
| B-33         |                                                            |
| White        |                                                            |
|              | 001-039                                                    |
|              | Cigarette Lighter.A                                        |
| B-34         |                                                            |
| Black        |                                                            |
|              | 001-039 Cigarette Lighter.B                                |
| B-35         |                                                            |
| White        | 1 2 3 4 5 6 7 8 9                                          |
|              | 10 11 12 13 14 15 16 17 18                                 |
|              | 018-024  Combination Switch                                |
| B-39         |                                                            |
| Black        |                                                            |
|              | 002-268  Diode 1                                           |
| B-45         |                                                            |
| Orange       |                                                            |
|              | 003-150                                                    |
|              | Diode 7                                                    |
| B-48         |                                                            |
| White        | 1 2 3 4 5<br>6 7 8 9 10                                    |
|              | 010-061                                                    |
|              | Earth Joint 10P1                                           |
| B-49         |                                                            |
| White        | 1     2     3     4     5       6     7     8     9     10 |
|              | Earth Joint 10P2                                           |