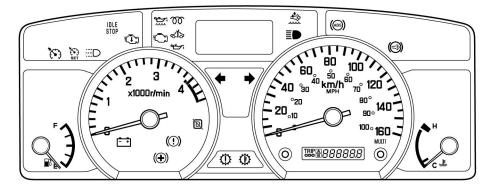

installation.

## **Components Check**

Check and repair the following items:

• Engine coolant temperature (ECT) sensor

Check the diagnostic trouble code (DTC) related to ECT sensor in the engine control system. Refer to Engine Control System..

If the DTC is set, go to applicable DTC chart.

• Controller area network (CAN) communication.

Check the diagnostic trouble code (DTC) related to CAN communication in the engine control system or transmission control system. Refer to Engine Control System.

ECT gauge

If a problem at the other parts and circuits not found, replace the instrument panel (IP) cluster.

## **Description and Operation**

**Instrument Cluster Description** 

LAYOUT FOR GAUGES, WARNING, INDICATOR AND ILLUMINATION LIGHTS (MID)



LNWD80MF000101



### Canada equipment



LNWD80LF000401

### **Instrument Cluster Connector End View**



## Canada equipment



LNWD80LF000401

## B-105

| Terminal No. | Connected to     |
|--------------|------------------|
| 1            | Battery          |
| 2            | Ignition         |
| 3            | Miles Check      |
| 4            | Power Ground     |
| 5            | Signal Ground    |
| 6            | Illumination (+) |
| 7            | Illumination (-) |
| 8            | Fuel Input       |
| 9            | CAN - H          |

| 10 | CAN - L                    |
|----|----------------------------|
| 11 | (Reserved : kw)            |
| 12 | DIAG                       |
| 13 | Charge                     |
| 14 | Brake Oil Tank/HAB Tank    |
| 15 | Park Brake                 |
| 16 | Brake Booster              |