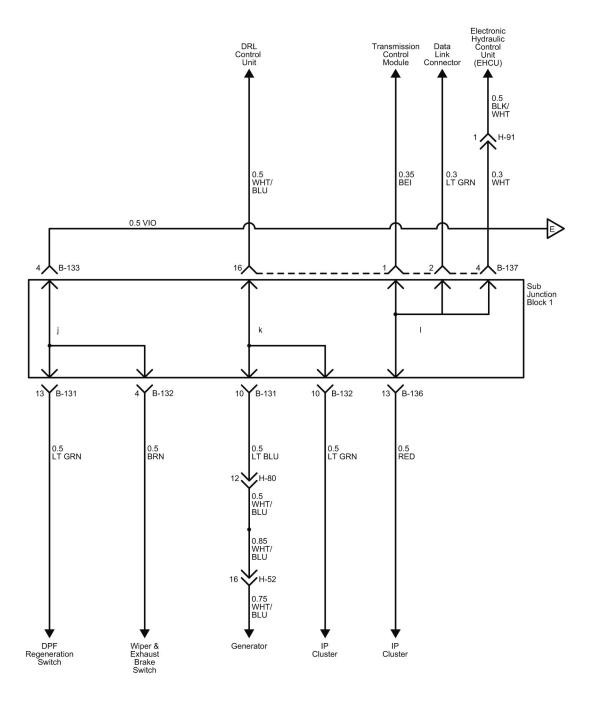

#### Reference Table of Fuse

| Fuse No. | Capacity  | Indication on Label | Main Parts(Load)                                                                                                                                                                      |  |
|----------|-----------|---------------------|---------------------------------------------------------------------------------------------------------------------------------------------------------------------------------------|--|
| F-1      | 25A       | RR P/WINDOW         | Rear Power Window Switch RH, Rear Power Window Switch LH                                                                                                                              |  |
| F-2      | _         | _                   | _                                                                                                                                                                                     |  |
| F-3      | 10A       | ROOM LAMP,AUDIO     | Audio, Data Link Connector, Dome Light, Rear Dome Light                                                                                                                               |  |
| F-4      | 15A       | DOOR LOCK           | Door Lock Relay                                                                                                                                                                       |  |
| F-5      | 15A       | TRAILER BRAKE       | Trailer Stop Relay                                                                                                                                                                    |  |
| F-6      | 25A       | P/WINDOW            | Front Power Window RH Switch, Front Power Window LH Switch                                                                                                                            |  |
| F-7      | 10A       | ABS                 | Electronic Hydraulic Control Unit (EHCU)                                                                                                                                              |  |
| F-8      | 25A       | WIPER               | Wiper Main Relay, Wiper High Low Relay, Front Wiper Motor Front Washer Motor                                                                                                          |  |
| F-9      | 10A       | H/LAMP LO (LH)      | Headlight LH, DRL Control Unit                                                                                                                                                        |  |
| F-10     | 10A       | LMAPS (BATT)        | DRL Relay, Headlight High Relay, Headlight Low Relay, Tail Relay                                                                                                                      |  |
| F-11     | 10A       | H/LAMP LO (RH)      | Headlight RH, DRL Control Unit                                                                                                                                                        |  |
| F-12     | 10A       | BRAKE LAMPS         | Stoplight Relay                                                                                                                                                                       |  |
| F-13     | 10A       | STARTER             | P/N Start Relay                                                                                                                                                                       |  |
| F-14     | 10A       | H/LAMP HI (LH)      | IP Cluster, Headlight LH, Headlight High Relay                                                                                                                                        |  |
| F-15     | 10A       | H/LAMP HI (RH)      | Headlight RH, Headlight High Relay                                                                                                                                                    |  |
| F-16     | 15A       | MIRROR HEATER       | Blower Relay, Power Window Relay, Mirror Heater Switch                                                                                                                                |  |
| F-17     | 10A       | IGNITION2           | Rear Window Lock Switch                                                                                                                                                               |  |
| F-18     | 10A       | IGNITION1           | PTO Enable Relay, Intermittent Relay, Vacuum Pump Relay, Inhibitor Switch Keyless Entry Control Unit                                                                                  |  |
| F-19     | _         | _                   | _                                                                                                                                                                                     |  |
| F-20     | 10A       | ECM                 | Engine Control Module (ECM), Cruise Main Switch, Combination Switch Stoplight Switch                                                                                                  |  |
| F-21     | 10A       | METER               | IP Cluster, Key On Relay, P/N Start Relay, TCM Relay Vacuum Pump Relay, Vehicle Speed Sensor, Flasher Unit Electronic Hydraulic Control Unit (EHCU), Cornering Light Relay PTO Switch |  |
| F-22     | 10A       | ECU (BATT)          | IP Cluster, Check Miles and Check Oil Level Switch, TCM Relay Transmission Control Module (TCM), Engine Control Module (ECM)                                                          |  |
| F-23     | 10A       | MIRROR              | Rear Body Switch, Rear Body Connector                                                                                                                                                 |  |
| F-24     | 15A       | AUDIO, ACC          | Audio, Cigarette Lighter Relay, Power ACC Relay                                                                                                                                       |  |
| F-25     | 15A       | HORN                | Horn Relay                                                                                                                                                                            |  |
|          | - 10 Data | 4/00/0047           |                                                                                                                                                                                       |  |