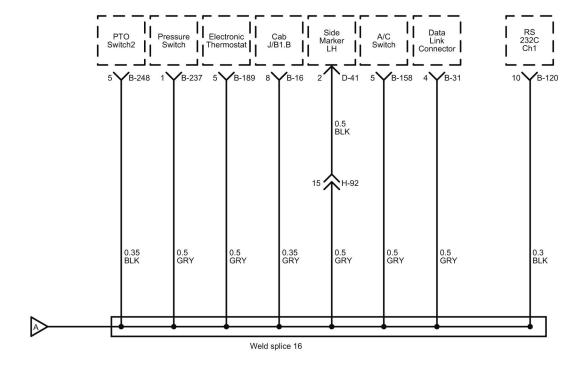

#### Reference Table of Fuse

| Fuse No. | Capacity  | Indication on Label | Main Parts(Load)                                                                                                                                                                      |  |
|----------|-----------|---------------------|---------------------------------------------------------------------------------------------------------------------------------------------------------------------------------------|--|
| F-1      | 25A       | RR P/WINDOW         | Rear Power Window Switch RH, Rear Power Window Switch LH                                                                                                                              |  |
| F-2      | _         | _                   | _                                                                                                                                                                                     |  |
| F-3      | 10A       | ROOM LAMP,AUDIO     | Audio, Data Link Connector, Dome Light, Rear Dome Light                                                                                                                               |  |
| F-4      | 15A       | DOOR LOCK           | Door Lock Relay                                                                                                                                                                       |  |
| F-5      | 15A       | TRAILER BRAKE       | Trailer Stop Relay                                                                                                                                                                    |  |
| F-6      | 25A       | P/WINDOW            | Front Power Window RH Switch, Front Power Window LH Switch                                                                                                                            |  |
| F-7      | 10A       | ABS                 | Electronic Hydraulic Control Unit (EHCU)                                                                                                                                              |  |
| F-8      | 25A       | WIPER               | Wiper Main Relay, Wiper High Low Relay, Front Wiper Motor Front Washer Motor                                                                                                          |  |
| F-9      | 10A       | H/LAMP LO (LH)      | Headlight LH, DRL Control Unit                                                                                                                                                        |  |
| F-10     | 10A       | LMAPS (BATT)        | DRL Relay, Headlight High Relay, Headlight Low Relay, Tail Relay                                                                                                                      |  |
| F-11     | 10A       | H/LAMP LO (RH)      | Headlight RH, DRL Control Unit                                                                                                                                                        |  |
| F-12     | 10A       | BRAKE LAMPS         | Stoplight Relay                                                                                                                                                                       |  |
| F-13     | 10A       | STARTER             | P/N Start Relay                                                                                                                                                                       |  |
| F-14     | 10A       | H/LAMP HI (LH)      | IP Cluster, Headlight LH, Headlight High Relay                                                                                                                                        |  |
| F-15     | 10A       | H/LAMP HI (RH)      | Headlight RH, Headlight High Relay                                                                                                                                                    |  |
| F-16     | 15A       | MIRROR HEATER       | Blower Relay, Power Window Relay, Mirror Heater Switch                                                                                                                                |  |
| F-17     | 10A       | IGNITION2           | Rear Window Lock Switch                                                                                                                                                               |  |
| F-18     | 10A       | IGNITION1           | PTO Enable Relay, Intermittent Relay, Vacuum Pump Relay, Inhibitor Switch Keyless Entry Control Unit                                                                                  |  |
| F-19     | _         | _                   | _                                                                                                                                                                                     |  |
| F-20     | 10A       | ECM                 | Engine Control Module (ECM), Cruise Main Switch, Combination Switch Stoplight Switch                                                                                                  |  |
| F-21     | 10A       | METER               | IP Cluster, Key On Relay, P/N Start Relay, TCM Relay Vacuum Pump Relay, Vehicle Speed Sensor, Flasher Unit Electronic Hydraulic Control Unit (EHCU), Cornering Light Relay PTO Switch |  |
| F-22     | 10A       | ECU (BATT)          | IP Cluster, Check Miles and Check Oil Level Switch, TCM Relay Transmission Control Module (TCM), Engine Control Module (ECM)                                                          |  |
| F-23     | 10A       | MIRROR              | Rear Body Switch, Rear Body Connector                                                                                                                                                 |  |
| F-24     | 15A       | AUDIO, ACC          | Audio, Cigarette Lighter Relay, Power ACC Relay                                                                                                                                       |  |
| F-25     | 15A       | HORN                | Horn Relay                                                                                                                                                                            |  |
|          | - 10 Data | 4/00/0047           |                                                                                                                                                                                       |  |

| F-26          | 15A | TURN, HAZARD       | Flasher Unit                                                                                                                                                                                                                                                                                                 |  |
|---------------|-----|--------------------|--------------------------------------------------------------------------------------------------------------------------------------------------------------------------------------------------------------------------------------------------------------------------------------------------------------|--|
| F-27          | 10A | TAIL LAMPS         | ID 1, ID 2, ID 3, Marker 1, Marker 2, Marker Light Relay Side Marker RH, Side Marker LH,                                                                                                                                                                                                                     |  |
| F-28          | 10A | ILLUMINATIONS      | Check Miles and Check Oil Level Switch, Door Lock Switch, Audio Cigarette Illumination, Cruise Main Switch, Rear Dome Light Switch1 DPF Regeneration Switch, PTO Engine Speed Control Switch Mirror Heater Switch, Illumination Control Switch, Overdrive Off Switch IP Cluster, Hazard Switch, PTO Switch 2 |  |
| F-29          | 10A | CORNERING LAMPS    | Cornering Light Relay                                                                                                                                                                                                                                                                                        |  |
| F-30          | 10A | AIR CONDITIONER    | Blower Relay, Blower Motor, Magnetic Clutch Relay  Defroster Switch, A/C Switch                                                                                                                                                                                                                              |  |
| F-31          | 20A | MARKER LAMP        | Marker Light Relay                                                                                                                                                                                                                                                                                           |  |
| F-32          | 20A | TAIL MAIN          | Tail Relay                                                                                                                                                                                                                                                                                                   |  |
| F-33          | 10A | ECM MAIN           | ECM Main Relay, Engine Control Module, Exhaust Brake Cut Relay MAF and IAT 1 Sensor, VNT Control Module                                                                                                                                                                                                      |  |
| F-33          | _   | _                  | _                                                                                                                                                                                                                                                                                                            |  |
| F-34          | 20A | SCR                | Diesel Exhaust Fluid (DEF) Control Module, Heater Valve Relay, Diesel Exhaust Fluid (DEF) Sensor Relay                                                                                                                                                                                                       |  |
| F-35          | 15A | PM SENSOR          | PM Sensor                                                                                                                                                                                                                                                                                                    |  |
| F-36          | 15A | RR DOME LIGHT      | Rear Dome Light Relay, Front Manufacture Connector Rear Manufacture Connector                                                                                                                                                                                                                                |  |
| F-37          | 20A | CONDENSER FAN      | Condenser Fan Relay                                                                                                                                                                                                                                                                                          |  |
| F-38          | 10A | AIR CONDITIONER    | Magnetic Clutch Relay                                                                                                                                                                                                                                                                                        |  |
| F-39<br>(D-1) | 20A | CIGAR              | Rear Heater, Cigarette Lighter                                                                                                                                                                                                                                                                               |  |
| F-40<br>(D-2) | 15A | ACCESSORIES SOCKET | ACC Socket                                                                                                                                                                                                                                                                                                   |  |
| F-41<br>(D-3) | 20A | POWER SOURCE       | Power Source                                                                                                                                                                                                                                                                                                 |  |