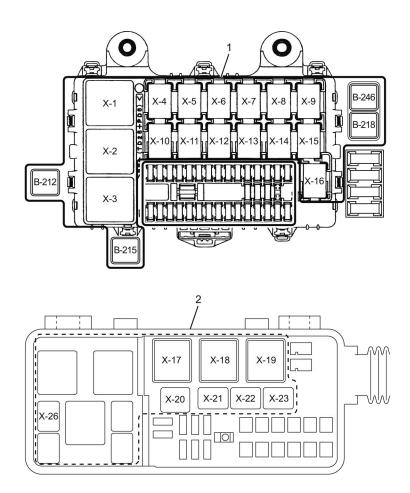

#### Reference Table of Fuse

| Fuse No. | Capacity  | Indication on Label | Main Parts(Load)                                                                                                                                                                      |  |
|----------|-----------|---------------------|---------------------------------------------------------------------------------------------------------------------------------------------------------------------------------------|--|
| F-1      | 25A       | RR P/WINDOW         | Rear Power Window Switch RH, Rear Power Window Switch LH                                                                                                                              |  |
| F-2      | _         | _                   | _                                                                                                                                                                                     |  |
| F-3      | 10A       | ROOM LAMP,AUDIO     | Audio, Data Link Connector, Dome Light, Rear Dome Light                                                                                                                               |  |
| F-4      | 15A       | DOOR LOCK           | Door Lock Relay                                                                                                                                                                       |  |
| F-5      | 15A       | TRAILER BRAKE       | Trailer Stop Relay                                                                                                                                                                    |  |
| F-6      | 25A       | P/WINDOW            | Front Power Window RH Switch, Front Power Window LH Switch                                                                                                                            |  |
| F-7      | 10A       | ABS                 | Electronic Hydraulic Control Unit (EHCU)                                                                                                                                              |  |
| F-8      | 25A       | WIPER               | Wiper Main Relay, Wiper High Low Relay, Front Wiper Motor Front Washer Motor                                                                                                          |  |
| F-9      | 10A       | H/LAMP LO (LH)      | Headlight LH, DRL Control Unit                                                                                                                                                        |  |
| F-10     | 10A       | LMAPS (BATT)        | DRL Relay, Headlight High Relay, Headlight Low Relay, Tail Relay                                                                                                                      |  |
| F-11     | 10A       | H/LAMP LO (RH)      | Headlight RH, DRL Control Unit                                                                                                                                                        |  |
| F-12     | 10A       | BRAKE LAMPS         | Stoplight Relay                                                                                                                                                                       |  |
| F-13     | 10A       | STARTER             | P/N Start Relay                                                                                                                                                                       |  |
| F-14     | 10A       | H/LAMP HI (LH)      | IP Cluster, Headlight LH, Headlight High Relay                                                                                                                                        |  |
| F-15     | 10A       | H/LAMP HI (RH)      | Headlight RH, Headlight High Relay                                                                                                                                                    |  |
| F-16     | 15A       | MIRROR HEATER       | Blower Relay, Power Window Relay, Mirror Heater Switch                                                                                                                                |  |
| F-17     | 10A       | IGNITION2           | Rear Window Lock Switch                                                                                                                                                               |  |
| F-18     | 10A       | IGNITION1           | PTO Enable Relay, Intermittent Relay, Vacuum Pump Relay, Inhibitor Switch Keyless Entry Control Unit                                                                                  |  |
| F-19     | _         | _                   | _                                                                                                                                                                                     |  |
| F-20     | 10A       | ECM                 | Engine Control Module (ECM), Cruise Main Switch, Combination Switch Stoplight Switch                                                                                                  |  |
| F-21     | 10A       | METER               | IP Cluster, Key On Relay, P/N Start Relay, TCM Relay Vacuum Pump Relay, Vehicle Speed Sensor, Flasher Unit Electronic Hydraulic Control Unit (EHCU), Cornering Light Relay PTO Switch |  |
| F-22     | 10A       | ECU (BATT)          | IP Cluster, Check Miles and Check Oil Level Switch, TCM Relay Transmission Control Module (TCM), Engine Control Module (ECM)                                                          |  |
| F-23     | 10A       | MIRROR              | Rear Body Switch, Rear Body Connector                                                                                                                                                 |  |
| F-24     | 15A       | AUDIO, ACC          | Audio, Cigarette Lighter Relay, Power ACC Relay                                                                                                                                       |  |
| F-25     | 15A       | HORN                | Horn Relay                                                                                                                                                                            |  |
|          | - 10 Data | 4/00/0047           |                                                                                                                                                                                       |  |

| F-26          | 15A | TURN, HAZARD       | Flasher Unit                                                                                                                                                                                                                                                                                                 |  |
|---------------|-----|--------------------|--------------------------------------------------------------------------------------------------------------------------------------------------------------------------------------------------------------------------------------------------------------------------------------------------------------|--|
| F-27          | 10A | TAIL LAMPS         | ID 1, ID 2, ID 3, Marker 1, Marker 2, Marker Light Relay Side Marker RH, Side Marker LH,                                                                                                                                                                                                                     |  |
| F-28          | 10A | ILLUMINATIONS      | Check Miles and Check Oil Level Switch, Door Lock Switch, Audio Cigarette Illumination, Cruise Main Switch, Rear Dome Light Switch1 DPF Regeneration Switch, PTO Engine Speed Control Switch Mirror Heater Switch, Illumination Control Switch, Overdrive Off Switch IP Cluster, Hazard Switch, PTO Switch 2 |  |
| F-29          | 10A | CORNERING LAMPS    | Cornering Light Relay                                                                                                                                                                                                                                                                                        |  |
| F-30          | 10A | AIR CONDITIONER    | Blower Relay, Blower Motor, Magnetic Clutch Relay  Defroster Switch, A/C Switch                                                                                                                                                                                                                              |  |
| F-31          | 20A | MARKER LAMP        | Marker Light Relay                                                                                                                                                                                                                                                                                           |  |
| F-32          | 20A | TAIL MAIN          | Tail Relay                                                                                                                                                                                                                                                                                                   |  |
| F-33          | 10A | ECM MAIN           | ECM Main Relay, Engine Control Module, Exhaust Brake Cut Relay MAF and IAT 1 Sensor, VNT Control Module                                                                                                                                                                                                      |  |
| F-33          | _   | _                  | _                                                                                                                                                                                                                                                                                                            |  |
| F-34          | 20A | SCR                | Diesel Exhaust Fluid (DEF) Control Module, Heater Valve Relay, Diesel Exhaust Fluid (DEF) Sensor Relay                                                                                                                                                                                                       |  |
| F-35          | 15A | PM SENSOR          | PM Sensor                                                                                                                                                                                                                                                                                                    |  |
| F-36          | 15A | RR DOME LIGHT      | Rear Dome Light Relay, Front Manufacture Connector Rear Manufacture Connector                                                                                                                                                                                                                                |  |
| F-37          | 20A | CONDENSER FAN      | Condenser Fan Relay                                                                                                                                                                                                                                                                                          |  |
| F-38          | 10A | AIR CONDITIONER    | Magnetic Clutch Relay                                                                                                                                                                                                                                                                                        |  |
| F-39<br>(D-1) | 20A | CIGAR              | Rear Heater, Cigarette Lighter                                                                                                                                                                                                                                                                               |  |
| F-40<br>(D-2) | 15A | ACCESSORIES SOCKET | ACC Socket                                                                                                                                                                                                                                                                                                   |  |
| F-41<br>(D-3) | 20A | POWER SOURCE       | Power Source                                                                                                                                                                                                                                                                                                 |  |