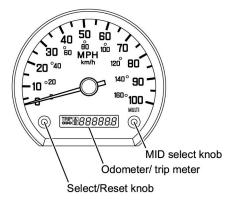

em functions properly when the ignition switch is "ON". When the system is running normal, the LEDs light up or blink for a certain period of time as shown below.

#### **Self-Diagnosing Function**

Perform the odometer-trip meter segment check, and inspect the CPU inside the IP cluster and the circuits to the various meters (speedometer, tachometer, fuel gauge, thermometer, engine coolant temperature gauge).

- 1. After trip meter A or trip meter B is selected, the ignition switch is turned off.
- 2. When the ignition switch is ON, confirm that the trip display is 00000.0. After 0.8 seconds or longer, turn OFF (release) the Select/ Reset knob, and then repeat turning ON and OFF the trip-reset switch for 3 times. (Perform the operation within 7 seconds after the ignition switch turns ON)



LNWA80SH000301

#### Meter operation

All the segments of the odometer/ trip meter illuminate.



Odometer / Trip meter (in speedometer)

MFW89ESH000101

• When you turn ON the Select/ Reset knob again, the gauge needle of each gauge will move 45°. A ROM No. (5-digit alphanumeric characters starting with alphabet A) will be displayed at the odometer/ trip meter and the low fuel warning will stop illuminating. When you turn the switch to "OFF", all gauge needles will return to zero, and the fuel warning will light up.

A special ROM No. will be displayed in the multi-information display.



#### LNWA80SH000101

- 3. Self-diagnosis mode will be cancelled when any of the following conditions are met.
  - By turning the ignition switch to "OFF".
  - When the input of vehicle speed signal or