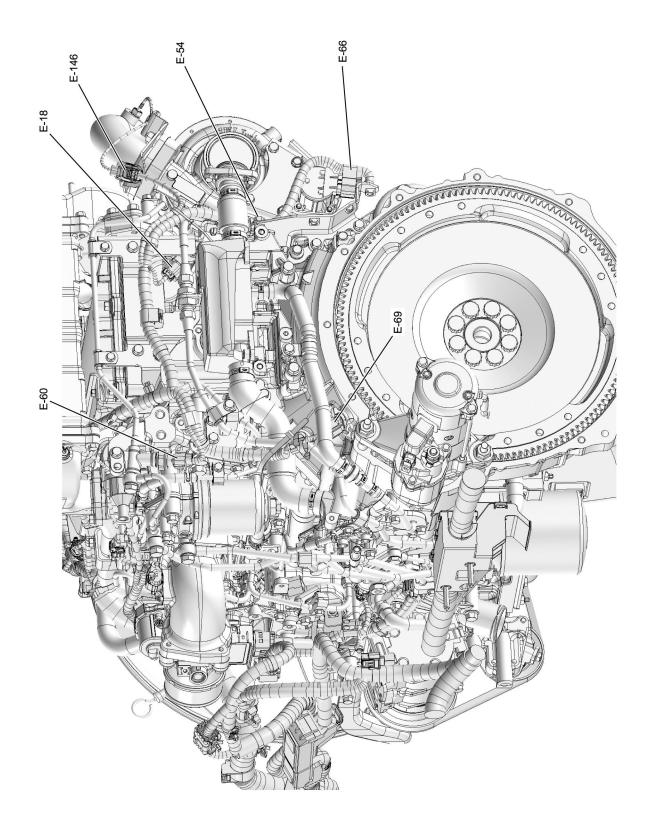

## Cab Harness (S-CAB) Routing

LNWF80XF025701

LNWE80XF001501

LNWE80XF008301

61 / 290

LNW78DXF011401

LNW78DXF011501

LNW78DXF011601