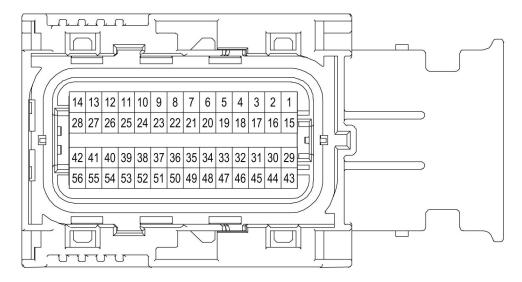

## **Connector List**

| No.           | Connector Face                    |
|---------------|-----------------------------------|
| B-5           |                                   |
| Gray          |                                   |
|               | 1     2     3       4     5     6 |
|               | 006-115                           |
|               | Accelerator Pedal Position Sensor |
| B-12          |                                   |
| White         |                                   |
|               | 002-267                           |
|               | Blower Motor                      |
| B-13          |                                   |
| White         |                                   |
|               | 3 4                               |
|               | 004-129  Blower Resistor          |
| 2.42          | Diowel Nesister                   |
| B-15<br>Blue  | 1 2 3 4                           |
|               | 5 6 7 8 9 10                      |
|               | 010-062                           |
|               | Cab J/B1.A                        |
| B-16          |                                   |
| White         | 1 2 3 4 5 6                       |
|               | 7 8 9 10 11 12                    |
|               | Cab J/B1.B                        |
| B-17          |                                   |
| White         | 1 2 3                             |
|               | 4 5 6 7 8 9                       |
|               | 009-021<br>Cab J/B1.D             |
| D.40          |                                   |
| B-18<br>White | 1 2 3 4 5                         |
|               | 6 7 8 9 10 11 12 13               |
|               | 013-008                           |
|               | Cab J/B1.E                        |