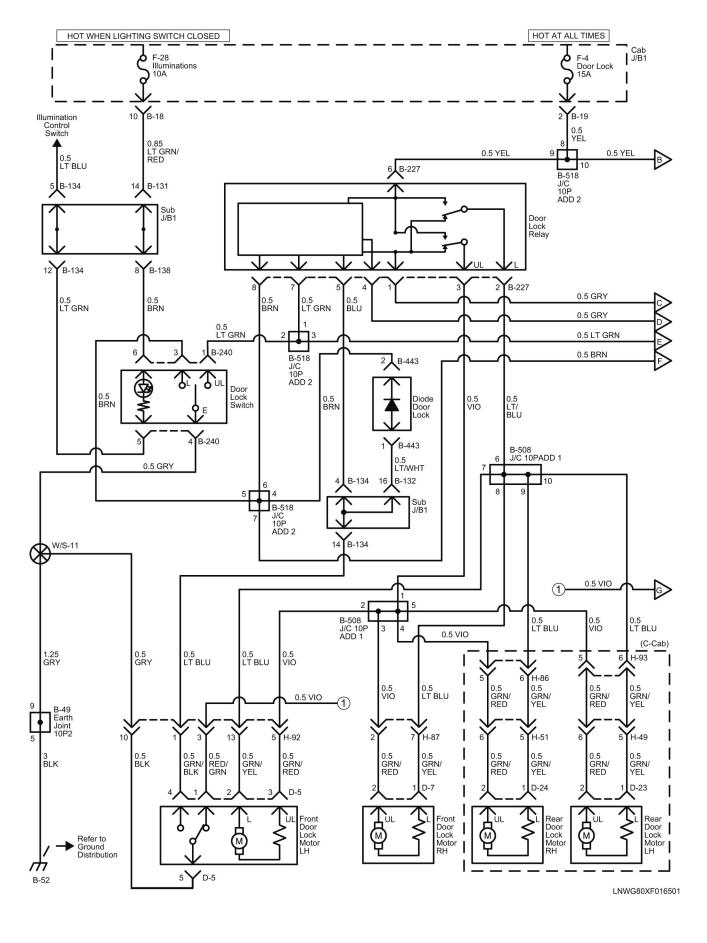

remote controller operation registration is accepted only from the genuine remote controller key. It is possible to register a maximum of 4 remote controller keys.

If 4 remote controller keys are registered, the oldest code is cleared for additional registrations. For the registration procedure of the remote controller key, refer to Registration of the remote controller key.

For the answer-back function, perform the answer-back using the hazard lights. There are the following 2 patterns for the answer-back. Answer-back will not activate when auto re-lock is performed.

- 1 flash: when locked by the remote controller key or locked by the auto re-lock function.
- 2 flashes: when unlocked by the remote controller key

# **Schematic and Routing Diagrams**

# **Keyless Entry Schematics**







## **HVAC Circuit Description**

The air conditioning circuit consists of compressor, A/C switch, fan switch, etc. When the engine is rotating, the A/C starts to work with both the A/C and fan switches "ON", followed by the engagement of the magnetic clutch. It stops to work when either the fan switch or the A/C switch turns "OFF". In addition, the A/C has the function of temporary stop of its operation by function of the pressure switch when sensing abnormal rise of the refrigerant pressure.

# **Schematic and Routing Diagrams**

### **HVAC Schematics**







### **Service Terminal Circuit Description**

The circuit consists of the maker light relay, and the connector for the service terminal.

The service terminal connector is provided for Installation of optional equipment (S). Thi