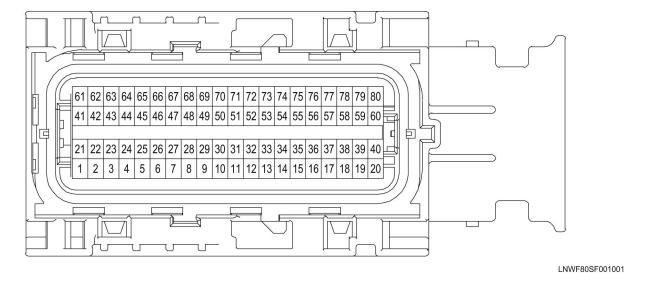

## Cab Harness (S-CAB) Routing

LNWF80XF025701

LNWE80XF001501

LNWE80XF008301

61 / 290

LNW78DXF011401

LNW78DXF011501

LNW78DXF011601