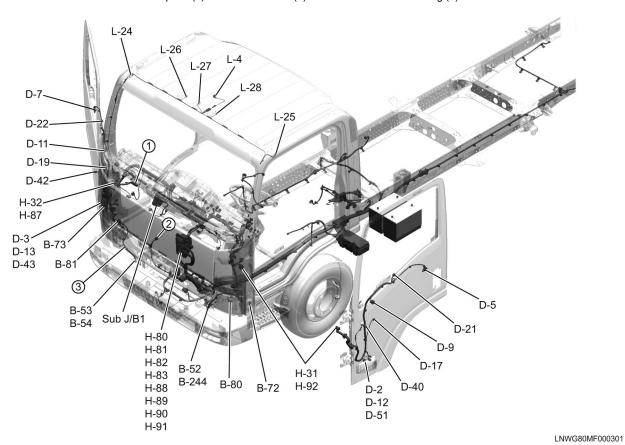

## Cab Harness (S-CAB) Routing

LNWF80XF025701

LNWE80XF001501

LNWE80XF008301

61 / 290

LNW78DXF011401

LNW78DXF011501

LNW78DXF011601