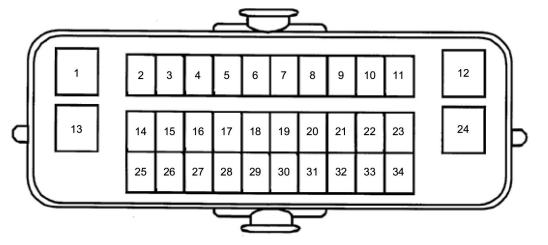

#### Reference Table of Fuse

| Fuse No. | Capacity  | Indication on Label | Main Parts(Load)                                                                                                                                                                      |  |
|----------|-----------|---------------------|---------------------------------------------------------------------------------------------------------------------------------------------------------------------------------------|--|
| F-1      | 25A       | RR P/WINDOW         | Rear Power Window Switch RH, Rear Power Window Switch LH                                                                                                                              |  |
| F-2      | _         | _                   | _                                                                                                                                                                                     |  |
| F-3      | 10A       | ROOM LAMP,AUDIO     | Audio, Data Link Connector, Dome Light, Rear Dome Light                                                                                                                               |  |
| F-4      | 15A       | DOOR LOCK           | Door Lock Relay                                                                                                                                                                       |  |
| F-5      | 15A       | TRAILER BRAKE       | Trailer Stop Relay                                                                                                                                                                    |  |
| F-6      | 25A       | P/WINDOW            | Front Power Window RH Switch, Front Power Window LH Switch                                                                                                                            |  |
| F-7      | 10A       | ABS                 | Electronic Hydraulic Control Unit (EHCU)                                                                                                                                              |  |
| F-8      | 25A       | WIPER               | Wiper Main Relay, Wiper High Low Relay, Front Wiper Motor Front Washer Motor                                                                                                          |  |
| F-9      | 10A       | H/LAMP LO (LH)      | Headlight LH, DRL Control Unit                                                                                                                                                        |  |
| F-10     | 10A       | LMAPS (BATT)        | DRL Relay, Headlight High Relay, Headlight Low Relay, Tail Relay                                                                                                                      |  |
| F-11     | 10A       | H/LAMP LO (RH)      | Headlight RH, DRL Control Unit                                                                                                                                                        |  |
| F-12     | 10A       | BRAKE LAMPS         | Stoplight Relay                                                                                                                                                                       |  |
| F-13     | 10A       | STARTER             | P/N Start Relay                                                                                                                                                                       |  |
| F-14     | 10A       | H/LAMP HI (LH)      | IP Cluster, Headlight LH, Headlight High Relay                                                                                                                                        |  |
| F-15     | 10A       | H/LAMP HI (RH)      | Headlight RH, Headlight High Relay                                                                                                                                                    |  |
| F-16     | 15A       | MIRROR HEATER       | Blower Relay, Power Window Relay, Mirror Heater Switch                                                                                                                                |  |
| F-17     | 10A       | IGNITION2           | Rear Window Lock Switch                                                                                                                                                               |  |
| F-18     | 10A       | IGNITION1           | PTO Enable Relay, Intermittent Relay, Vacuum Pump Relay, Inhibitor Switch Keyless Entry Control Unit                                                                                  |  |
| F-19     | _         | _                   | _                                                                                                                                                                                     |  |
| F-20     | 10A       | ECM                 | Engine Control Module (ECM), Cruise Main Switch, Combination Switch Stoplight Switch                                                                                                  |  |
| F-21     | 10A       | METER               | IP Cluster, Key On Relay, P/N Start Relay, TCM Relay Vacuum Pump Relay, Vehicle Speed Sensor, Flasher Unit Electronic Hydraulic Control Unit (EHCU), Cornering Light Relay PTO Switch |  |
| F-22     | 10A       | ECU (BATT)          | IP Cluster, Check Miles and Check Oil Level Switch, TCM Relay Transmission Control Module (TCM), Engine Control Module (ECM)                                                          |  |
| F-23     | 10A       | MIRROR              | Rear Body Switch, Rear Body Connector                                                                                                                                                 |  |
| F-24     | 15A       | AUDIO, ACC          | Audio, Cigarette Lighter Relay, Power ACC Relay                                                                                                                                       |  |
| F-25     | 15A       | HORN                | Horn Relay                                                                                                                                                                            |  |
|          | - 10 Data | 4/00/0047           |                                                                                                                                                                                       |  |

| F-26          | 15A | TURN, HAZARD       | Flasher Unit                                                                                                                                                                                                                                                                                                 |  |
|---------------|-----|--------------------|--------------------------------------------------------------------------------------------------------------------------------------------------------------------------------------------------------------------------------------------------------------------------------------------------------------|--|
| F-27          | 10A | TAIL LAMPS         | ID 1, ID 2, ID 3, Marker 1, Marker 2, Marker Light Relay Side Marker RH, Side Marker LH,                                                                                                                                                                                                                     |  |
| F-28          | 10A | ILLUMINATIONS      | Check Miles and Check Oil Level Switch, Door Lock Switch, Audio Cigarette Illumination, Cruise Main Switch, Rear Dome Light Switch1 DPF Regeneration Switch, PTO Engine Speed Control Switch Mirror Heater Switch, Illumination Control Switch, Overdrive Off Switch IP Cluster, Hazard Switch, PTO Switch 2 |  |
| F-29          | 10A | CORNERING LAMPS    | Cornering Light Relay                                                                                                                                                                                                                                                                                        |  |
| F-30          | 10A | AIR CONDITIONER    | Blower Relay, Blower Motor, Magnetic Clutch Relay  Defroster Switch, A/C Switch                                                                                                                                                                                                                              |  |
| F-31          | 20A | MARKER LAMP        | Marker Light Relay                                                                                                                                                                                                                                                                                           |  |
| F-32          | 20A | TAIL MAIN          | Tail Relay                                                                                                                                                                                                                                                                                                   |  |
| F-33          | 10A | ECM MAIN           | ECM Main Relay, Engine Control Module, Exhaust Brake Cut Relay MAF and IAT 1 Sensor, VNT Control Module                                                                                                                                                                                                      |  |
| F-33          | _   | _                  | _                                                                                                                                                                                                                                                                                                            |  |
| F-34          | 20A | SCR                | Diesel Exhaust Fluid (DEF) Control Module, Heater Valve Relay, Diesel Exhaust Fluid (DEF) Sensor Relay                                                                                                                                                                                                       |  |
| F-35          | 15A | PM SENSOR          | PM Sensor                                                                                                                                                                                                                                                                                                    |  |
| F-36          | 15A | RR DOME LIGHT      | Rear Dome Light Relay, Front Manufacture Connector Rear Manufacture Connector                                                                                                                                                                                                                                |  |
| F-37          | 20A | CONDENSER FAN      | Condenser Fan Relay                                                                                                                                                                                                                                                                                          |  |
| F-38          | 10A | AIR CONDITIONER    | Magnetic Clutch Relay                                                                                                                                                                                                                                                                                        |  |
| F-39<br>(D-1) | 20A | CIGAR              | Rear Heater, Cigarette Lighter                                                                                                                                                                                                                                                                               |  |
| F-40<br>(D-2) | 15A | ACCESSORIES SOCKET | ACC Socket                                                                                                                                                                                                                                                                                                   |  |
| F-41<br>(D-3) | 20A | POWER SOURCE       | Power Source                                                                                                                                                                                                                                                                                                 |  |