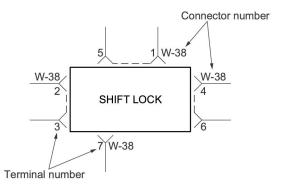

| MARK   | CONSTRUCTION               | CHECKING THERE SHOULD BE CONTINUITY IN EITHER A OR B WHEN A CIRCUIT TESTER IS CONNECTED WITH DIODE TERMINAL. |                       |      |        |          |          |                               |            |          |  |
|--------|----------------------------|--------------------------------------------------------------------------------------------------------------|-----------------------|------|--------|----------|----------|-------------------------------|------------|----------|--|
|        | 2                          | TERMINAL NO.                                                                                                 |                       |      | -      | 2        | 1        |                               |            |          |  |
|        |                            | 21                                                                                                           | CONNECTION PATTERN    |      | A<br>B |          | $\oplus$ | <ul><li>⊖</li><li>⊕</li></ul> |            |          |  |
|        | 3                          |                                                                                                              | TERMINAL NO.          |      |        |          | <u> </u> |                               |            |          |  |
| ₽      |                            |                                                                                                              |                       |      |        | _        | 3        | 2                             | 1          |          |  |
|        | 2                          | 2                                                                                                            | 001115071011          |      | Α      |          |          | Θ                             | ⊕<br>⊕     | Θ        |  |
|        | 1                          |                                                                                                              | CONNECTION PATTERN    |      |        |          |          | <b>⊕</b>                      | $\Theta$   |          |  |
|        |                            |                                                                                                              |                       |      | В      |          |          |                               | $\Theta$   | <b>⊕</b> |  |
|        |                            |                                                                                                              |                       |      |        |          |          |                               | ~          | 1        |  |
|        | 4<br>3<br>2<br>2<br>0<br>1 | TERMINAL I                                                                                                   |                       | NO.  |        | 7        | _ ^ ^    | <u>子</u>                      |            |          |  |
| l lo P |                            |                                                                                                              |                       |      |        | 4        | 3        | 2                             | 1          |          |  |
|        |                            |                                                                                                              | CONNECTION<br>PATTERN |      | А      |          |          | <b>⊕</b>                      | Θ          |          |  |
|        |                            |                                                                                                              |                       |      |        | $\Theta$ | Θ        | <del>(1)</del>                |            |          |  |
|        |                            |                                                                                                              |                       | '  - | В      |          |          | Ϊ́Θ                           | <b>(+)</b> | 1        |  |
|        |                            |                                                                                                              |                       |      |        |          | <b>+</b> | $\Theta$                      |            | 1        |  |
|        |                            |                                                                                                              |                       |      |        | •        |          | $\Theta$                      |            | 1        |  |
|        |                            |                                                                                                              |                       |      |        |          | -        |                               | -          | •        |  |