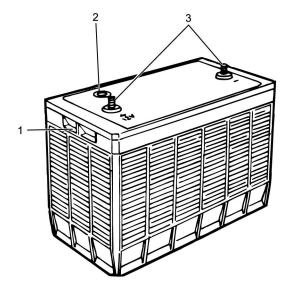

### **Battery Specifications**

| Application                   | Specification |
|-------------------------------|---------------|
| Туре                          | Delkor 31–750 |
| Cold Crank Capacity           | 750 amp       |
| Reserve Capacity (25 Amperes) | 160 Minutes   |