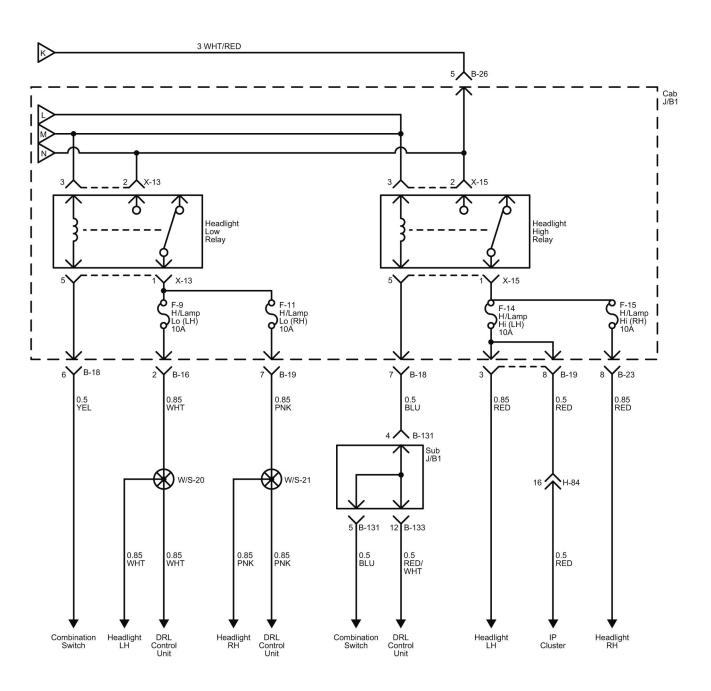

#### Reference Table of Fuse

| Fuse No. | Capacity  | Indication on Label | Main Parts(Load)                                                                                                                                                                      |  |
|----------|-----------|---------------------|---------------------------------------------------------------------------------------------------------------------------------------------------------------------------------------|--|
| F-1      | 25A       | RR P/WINDOW         | Rear Power Window Switch RH, Rear Power Window Switch LH                                                                                                                              |  |
| F-2      | _         | _                   | _                                                                                                                                                                                     |  |
| F-3      | 10A       | ROOM LAMP,AUDIO     | Audio, Data Link Connector, Dome Light, Rear Dome Light                                                                                                                               |  |
| F-4      | 15A       | DOOR LOCK           | Door Lock Relay                                                                                                                                                                       |  |
| F-5      | 15A       | TRAILER BRAKE       | Trailer Stop Relay                                                                                                                                                                    |  |
| F-6      | 25A       | P/WINDOW            | Front Power Window RH Switch, Front Power Window LH Switch                                                                                                                            |  |
| F-7      | 10A       | ABS                 | Electronic Hydraulic Control Unit (EHCU)                                                                                                                                              |  |
| F-8      | 25A       | WIPER               | Wiper Main Relay, Wiper High Low Relay, Front Wiper Motor Front Washer Motor                                                                                                          |  |
| F-9      | 10A       | H/LAMP LO (LH)      | Headlight LH, DRL Control Unit                                                                                                                                                        |  |
| F-10     | 10A       | LMAPS (BATT)        | DRL Relay, Headlight High Relay, Headlight Low Relay, Tail Relay                                                                                                                      |  |
| F-11     | 10A       | H/LAMP LO (RH)      | Headlight RH, DRL Control Unit                                                                                                                                                        |  |
| F-12     | 10A       | BRAKE LAMPS         | Stoplight Relay                                                                                                                                                                       |  |
| F-13     | 10A       | STARTER             | P/N Start Relay                                                                                                                                                                       |  |
| F-14     | 10A       | H/LAMP HI (LH)      | IP Cluster, Headlight LH, Headlight High Relay                                                                                                                                        |  |
| F-15     | 10A       | H/LAMP HI (RH)      | Headlight RH, Headlight High Relay                                                                                                                                                    |  |
| F-16     | 15A       | MIRROR HEATER       | Blower Relay, Power Window Relay, Mirror Heater Switch                                                                                                                                |  |
| F-17     | 10A       | IGNITION2           | Rear Window Lock Switch                                                                                                                                                               |  |
| F-18     | 10A       | IGNITION1           | PTO Enable Relay, Intermittent Relay, Vacuum Pump Relay, Inhibitor Switch Keyless Entry Control Unit                                                                                  |  |
| F-19     | _         | _                   | _                                                                                                                                                                                     |  |
| F-20     | 10A       | ECM                 | Engine Control Module (ECM), Cruise Main Switch, Combination Switch Stoplight Switch                                                                                                  |  |
| F-21     | 10A       | METER               | IP Cluster, Key On Relay, P/N Start Relay, TCM Relay Vacuum Pump Relay, Vehicle Speed Sensor, Flasher Unit Electronic Hydraulic Control Unit (EHCU), Cornering Light Relay PTO Switch |  |
| F-22     | 10A       | ECU (BATT)          | IP Cluster, Check Miles and Check Oil Level Switch, TCM Relay Transmission Control Module (TCM), Engine Control Module (ECM)                                                          |  |
| F-23     | 10A       | MIRROR              | Rear Body Switch, Rear Body Connector                                                                                                                                                 |  |
| F-24     | 15A       | AUDIO, ACC          | Audio, Cigarette Lighter Relay, Power ACC Relay                                                                                                                                       |  |
| F-25     | 15A       | HORN                | Horn Relay                                                                                                                                                                            |  |
|          | - 10 Data | 4/00/0047           |                                                                                                                                                                                       |  |

| F-26          | 15A | TURN, HAZARD       | Flasher Unit                                                                                                                                                                                                                                                                                                 |  |
|---------------|-----|--------------------|--------------------------------------------------------------------------------------------------------------------------------------------------------------------------------------------------------------------------------------------------------------------------------------------------------------|--|
| F-27          | 10A | TAIL LAMPS         | ID 1, ID 2, ID 3, Marker 1, Marker 2, Marker Light Relay Side Marker RH, Side Marker LH,                                                                                                                                                                                                                     |  |
| F-28          | 10A | ILLUMINATIONS      | Check Miles and Check Oil Level Switch, Door Lock Switch, Audio Cigarette Illumination, Cruise Main Switch, Rear Dome Light Switch1 DPF Regeneration Switch, PTO Engine Speed Control Switch Mirror Heater Switch, Illumination Control Switch, Overdrive Off Switch IP Cluster, Hazard Switch, PTO Switch 2 |  |
| F-29          | 10A | CORNERING LAMPS    | Cornering Light Relay                                                                                                                                                                                                                                                                                        |  |
| F-30          | 10A | AIR CONDITIONER    | Blower Relay, Blower Motor, Magnetic Clutch Relay  Defroster Switch, A/C Switch                                                                                                                                                                                                                              |  |
| F-31          | 20A | MARKER LAMP        | Marker Light Relay                                                                                                                                                                                                                                                                                           |  |
| F-32          | 20A | TAIL MAIN          | Tail Relay                                                                                                                                                                                                                                                                                                   |  |
| F-33          | 10A | ECM MAIN           | ECM Main Relay, Engine Control Module, Exhaust Brake Cut Relay MAF and IAT 1 Sensor, VNT Control Module                                                                                                                                                                                                      |  |
| F-33          | _   | _                  | _                                                                                                                                                                                                                                                                                                            |  |
| F-34          | 20A | SCR                | Diesel Exhaust Fluid (DEF) Control Module, Heater Valve Relay, Diesel Exhaust Fluid (DEF) Sensor Relay                                                                                                                                                                                                       |  |
| F-35          | 15A | PM SENSOR          | PM Sensor                                                                                                                                                                                                                                                                                                    |  |
| F-36          | 15A | RR DOME LIGHT      | Rear Dome Light Relay, Front Manufacture Connector Rear Manufacture Connector                                                                                                                                                                                                                                |  |
| F-37          | 20A | CONDENSER FAN      | Condenser Fan Relay                                                                                                                                                                                                                                                                                          |  |
| F-38          | 10A | AIR CONDITIONER    | Magnetic Clutch Relay                                                                                                                                                                                                                                                                                        |  |
| F-39<br>(D-1) | 20A | CIGAR              | Rear Heater, Cigarette Lighter                                                                                                                                                                                                                                                                               |  |
| F-40<br>(D-2) | 15A | ACCESSORIES SOCKET | ACC Socket                                                                                                                                                                                                                                                                                                   |  |
| F-41<br>(D-3) | 20A | POWER SOURCE       | Power Source                                                                                                                                                                                                                                                                                                 |  |