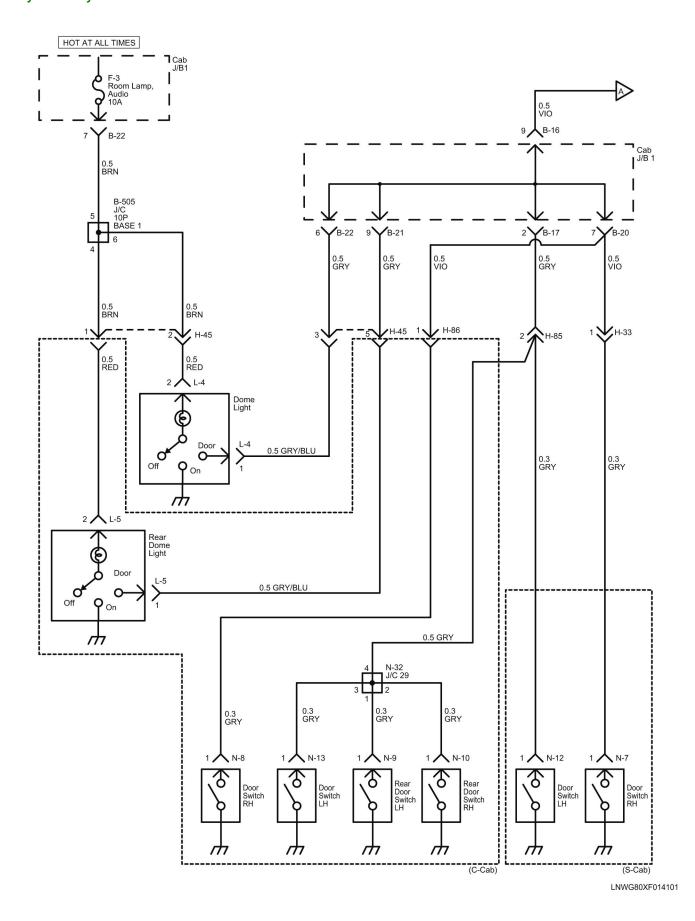

he remote controller operation registration is accepted only from the genuine remote controller key. It is possible to register a maximum of 4 remote controller keys.

If 4 remote controller keys are registered, the oldest code is cleared for additional registrations. For the registration procedure of the remote controller key, refer to Registration of the remote controller key.

For the answer-back function, perform the answer-back using the hazard lights. There are the following 2 patterns for the answer-back. Answer-back will not activate when auto re-lock is performed.

- 1 flash: when locked by the remote controller key or locked by the auto re-lock function.
- 2 flashes: when unlocked by the remote controller key

# **Schematic and Routing Diagrams**

# **Keyless Entry Schematics**







## **HVAC Circuit Description**

The air conditioning circuit consists of compressor, A/C switch, fan switch, etc. When the engine is rotating, the A/C starts to work with both the A/C and fan switches "ON", followed by the engagement of the magnetic clutch. It stops to work when either the fan switch or the A/C switch turns "OFF". In addition, the A/C has the function of temporary stop of its operation by function of the pressure switch when sensing abnormal rise of the refrigerant pressure.

# **Schematic and Routing Diagrams**

### **HVAC Schematics**







### **Service Terminal Circuit Description**

The circuit consists of the maker light relay, and the connector for the service terminal.

The service terminal connector is provided for Installation of optional equipment (S). T