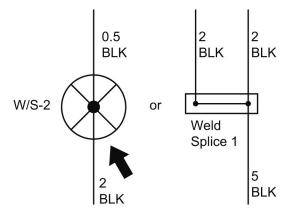

| MARK   | CONSTRUCTION               | CHECKING THERE SHOULD BE CONTINUITY IN EITHER A OR B WHEN A CIRCUIT TESTER IS CONNECTED WITH DIODE TERMINAL. |                       |      |        |          |          |                               |            |          |  |
|--------|----------------------------|--------------------------------------------------------------------------------------------------------------|-----------------------|------|--------|----------|----------|-------------------------------|------------|----------|--|
|        | 2                          | TERMINAL NO.                                                                                                 |                       |      | -      | 2        | 1        |                               |            |          |  |
|        |                            | 21                                                                                                           | CONNECTION PATTERN    |      | A<br>B |          | $\oplus$ | <ul><li>⊖</li><li>⊕</li></ul> |            |          |  |
|        | 3                          |                                                                                                              | TERMINAL NO.          |      |        |          | <u> </u> |                               |            |          |  |
| ₽      |                            |                                                                                                              |                       |      |        | _        | 3        | 2                             | 1          |          |  |
|        | 2                          | 2                                                                                                            | 001115071011          |      | Α      |          |          | Θ                             | ⊕<br>⊕     | Θ        |  |
|        | 1                          |                                                                                                              | CONNECTION PATTERN    |      |        |          |          | <b>⊕</b>                      | $\Theta$   |          |  |
|        |                            |                                                                                                              |                       |      | В      |          |          |                               | $\Theta$   | <b>⊕</b> |  |
|        |                            |                                                                                                              |                       |      |        |          |          |                               | ~          | 1        |  |
|        | 4<br>3<br>2<br>2<br>0<br>1 | TERMINAL I                                                                                                   |                       | NO.  |        | 7        | _ ^ ^    | <u>子</u>                      |            |          |  |
| l lo P |                            |                                                                                                              |                       |      |        | 4        | 3        | 2                             | 1          |          |  |
|        |                            |                                                                                                              | CONNECTION<br>PATTERN |      | А      |          |          | <b>⊕</b>                      | Θ          |          |  |
|        |                            |                                                                                                              |                       |      |        | $\Theta$ | Θ        | <del>(1)</del>                |            |          |  |
|        |                            |                                                                                                              |                       | '  - | В      |          |          | Ϊ́Θ                           | <b>(+)</b> | 1        |  |
|        |                            |                                                                                                              |                       |      |        |          | <b>+</b> | $\Theta$                      |            | 1        |  |
|        |                            |                                                                                                              |                       |      |        | •        |          | $\Theta$                      |            | 1        |  |
|        |                            |                                                                                                              |                       |      |        |          | -        |                               | -          | •        |  |