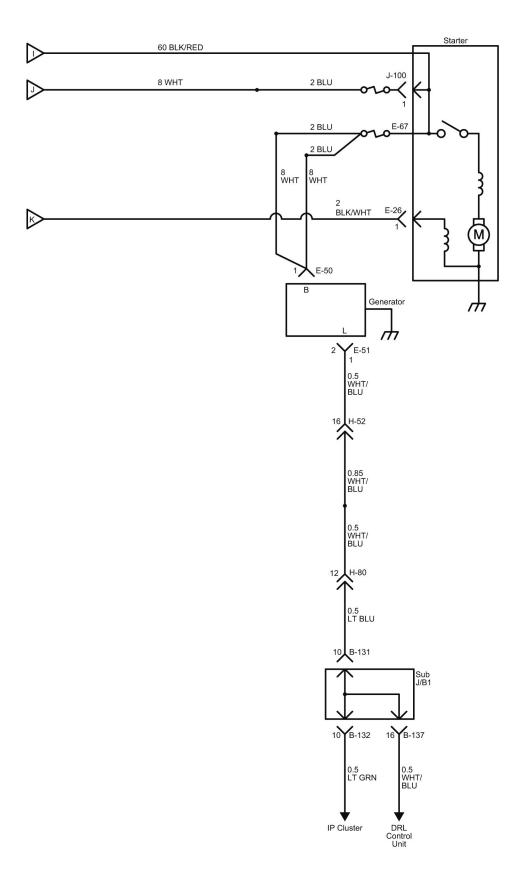

#### Reference Table of Fuse

| Fuse No. | Capacity  | Indication on Label | Main Parts(Load)                                                                                                                                                                      |  |
|----------|-----------|---------------------|---------------------------------------------------------------------------------------------------------------------------------------------------------------------------------------|--|
| F-1      | 25A       | RR P/WINDOW         | Rear Power Window Switch RH, Rear Power Window Switch LH                                                                                                                              |  |
| F-2      | _         | _                   | _                                                                                                                                                                                     |  |
| F-3      | 10A       | ROOM LAMP,AUDIO     | Audio, Data Link Connector, Dome Light, Rear Dome Light                                                                                                                               |  |
| F-4      | 15A       | DOOR LOCK           | Door Lock Relay                                                                                                                                                                       |  |
| F-5      | 15A       | TRAILER BRAKE       | Trailer Stop Relay                                                                                                                                                                    |  |
| F-6      | 25A       | P/WINDOW            | Front Power Window RH Switch, Front Power Window LH Switch                                                                                                                            |  |
| F-7      | 10A       | ABS                 | Electronic Hydraulic Control Unit (EHCU)                                                                                                                                              |  |
| F-8      | 25A       | WIPER               | Wiper Main Relay, Wiper High Low Relay, Front Wiper Motor Front Washer Motor                                                                                                          |  |
| F-9      | 10A       | H/LAMP LO (LH)      | Headlight LH, DRL Control Unit                                                                                                                                                        |  |
| F-10     | 10A       | LMAPS (BATT)        | DRL Relay, Headlight High Relay, Headlight Low Relay, Tail Relay                                                                                                                      |  |
| F-11     | 10A       | H/LAMP LO (RH)      | Headlight RH, DRL Control Unit                                                                                                                                                        |  |
| F-12     | 10A       | BRAKE LAMPS         | Stoplight Relay                                                                                                                                                                       |  |
| F-13     | 10A       | STARTER             | P/N Start Relay                                                                                                                                                                       |  |
| F-14     | 10A       | H/LAMP HI (LH)      | IP Cluster, Headlight LH, Headlight High Relay                                                                                                                                        |  |
| F-15     | 10A       | H/LAMP HI (RH)      | Headlight RH, Headlight High Relay                                                                                                                                                    |  |
| F-16     | 15A       | MIRROR HEATER       | Blower Relay, Power Window Relay, Mirror Heater Switch                                                                                                                                |  |
| F-17     | 10A       | IGNITION2           | Rear Window Lock Switch                                                                                                                                                               |  |
| F-18     | 10A       | IGNITION1           | PTO Enable Relay, Intermittent Relay, Vacuum Pump Relay, Inhibitor Switch Keyless Entry Control Unit                                                                                  |  |
| F-19     | _         | _                   | _                                                                                                                                                                                     |  |
| F-20     | 10A       | ECM                 | Engine Control Module (ECM), Cruise Main Switch, Combination Switch Stoplight Switch                                                                                                  |  |
| F-21     | 10A       | METER               | IP Cluster, Key On Relay, P/N Start Relay, TCM Relay Vacuum Pump Relay, Vehicle Speed Sensor, Flasher Unit Electronic Hydraulic Control Unit (EHCU), Cornering Light Relay PTO Switch |  |
| F-22     | 10A       | ECU (BATT)          | IP Cluster, Check Miles and Check Oil Level Switch, TCM Relay Transmission Control Module (TCM), Engine Control Module (ECM)                                                          |  |
| F-23     | 10A       | MIRROR              | Rear Body Switch, Rear Body Connector                                                                                                                                                 |  |
| F-24     | 15A       | AUDIO, ACC          | Audio, Cigarette Lighter Relay, Power ACC Relay                                                                                                                                       |  |
| F-25     | 15A       | HORN                | Horn Relay                                                                                                                                                                            |  |
|          | - 10 Data | 4/00/0047           |                                                                                                                                                                                       |  |

| F-26          | 15A | TURN, HAZARD       | Flasher Unit                                                                                                                                                                                                                                                                                                 |  |
|---------------|-----|--------------------|--------------------------------------------------------------------------------------------------------------------------------------------------------------------------------------------------------------------------------------------------------------------------------------------------------------|--|
| F-27          | 10A | TAIL LAMPS         | ID 1, ID 2, ID 3, Marker 1, Marker 2, Marker Light Relay Side Marker RH, Side Marker LH,                                                                                                                                                                                                                     |  |
| F-28          | 10A | ILLUMINATIONS      | Check Miles and Check Oil Level Switch, Door Lock Switch, Audio Cigarette Illumination, Cruise Main Switch, Rear Dome Light Switch1 DPF Regeneration Switch, PTO Engine Speed Control Switch Mirror Heater Switch, Illumination Control Switch, Overdrive Off Switch IP Cluster, Hazard Switch, PTO Switch 2 |  |
| F-29          | 10A | CORNERING LAMPS    | Cornering Light Relay                                                                                                                                                                                                                                                                                        |  |
| F-30          | 10A | AIR CONDITIONER    | Blower Relay, Blower Motor, Magnetic Clutch Relay  Defroster Switch, A/C Switch                                                                                                                                                                                                                              |  |
| F-31          | 20A | MARKER LAMP        | Marker Light Relay                                                                                                                                                                                                                                                                                           |  |
| F-32          | 20A | TAIL MAIN          | Tail Relay                                                                                                                                                                                                                                                                                                   |  |
| F-33          | 10A | ECM MAIN           | ECM Main Relay, Engine Control Module, Exhaust Brake Cut Relay MAF and IAT 1 Sensor, VNT Control Module                                                                                                                                                                                                      |  |
| F-33          | _   | _                  | _                                                                                                                                                                                                                                                                                                            |  |
| F-34          | 20A | SCR                | Diesel Exhaust Fluid (DEF) Control Module, Heater Valve Relay, Diesel Exhaust Fluid (DEF) Sensor Relay                                                                                                                                                                                                       |  |
| F-35          | 15A | PM SENSOR          | PM Sensor                                                                                                                                                                                                                                                                                                    |  |
| F-36          | 15A | RR DOME LIGHT      | Rear Dome Light Relay, Front Manufacture Connector Rear Manufacture Connector                                                                                                                                                                                                                                |  |
| F-37          | 20A | CONDENSER FAN      | Condenser Fan Relay                                                                                                                                                                                                                                                                                          |  |
| F-38          | 10A | AIR CONDITIONER    | Magnetic Clutch Relay                                                                                                                                                                                                                                                                                        |  |
| F-39<br>(D-1) | 20A | CIGAR              | Rear Heater, Cigarette Lighter                                                                                                                                                                                                                                                                               |  |
| F-40<br>(D-2) | 15A | ACCESSORIES SOCKET | ACC Socket                                                                                                                                                                                                                                                                                                   |  |
| F-41<br>(D-3) | 20A | POWER SOURCE       | Power Source                                                                                                                                                                                                                                                                                                 |  |