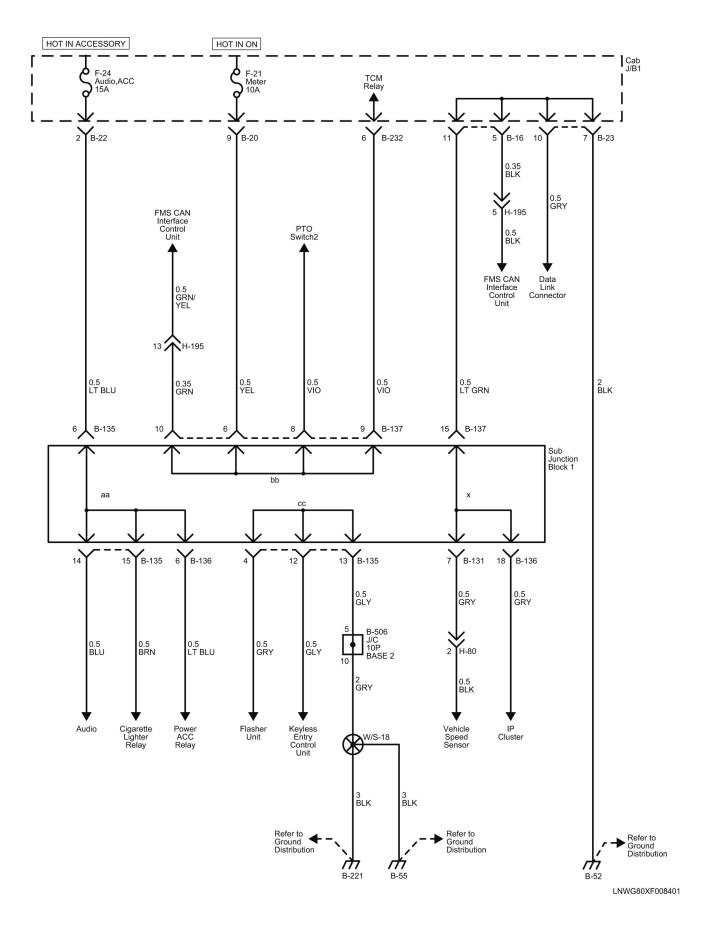

## Cab Harness (S-CAB) Routing

LNWF80XF025701

LNWE80XF001501

LNWE80XF008301

61 / 290

LNW78DXF011401

LNW78DXF011501

LNW78DXF011601

## **Visual Identification**