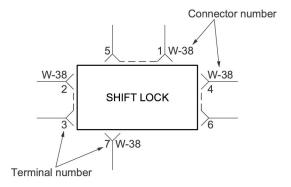

| MARK   | CONSTRUCTION               | CHECKING THERE SHOULD BE CONTINUITY IN EITHER A OR B WHEN A CIRCUIT TESTER IS CONNECTED WITH DIODE TERMINAL. |                       |      |        |          |          |                               |            |          |  |
|--------|----------------------------|--------------------------------------------------------------------------------------------------------------|-----------------------|------|--------|----------|----------|-------------------------------|------------|----------|--|
|        | 2                          | TERMINAL NO.                                                                                                 |                       |      | -      | 2        | 1        |                               |            |          |  |
|        |                            | 21                                                                                                           | CONNECTION PATTERN    |      | A<br>B |          | $\oplus$ | <ul><li>⊖</li><li>⊕</li></ul> |            |          |  |
|        | 3                          |                                                                                                              | TERMINAL NO.          |      |        |          | <u> </u> |                               |            |          |  |
| ₽      |                            |                                                                                                              |                       |      |        | _        | 3        | 2                             | 1          |          |  |
|        | 2                          | 2                                                                                                            | 001115071011          |      | Α      |          |          | Θ                             | ⊕<br>⊕     | Θ        |  |
|        | 1                          |                                                                                                              | CONNECTION PATTERN    |      |        |          |          | <b>⊕</b>                      | $\Theta$   |          |  |
|        |                            |                                                                                                              |                       |      | В      |          |          |                               | $\Theta$   | <b>⊕</b> |  |
|        |                            |                                                                                                              |                       |      |        |          |          |                               | ~          | 1        |  |
|        | 4<br>3<br>2<br>2<br>0<br>1 | TERMINAL I                                                                                                   |                       | NO.  |        | 7        | _ ^ ^    | <u>子</u>                      |            |          |  |
| l lo P |                            |                                                                                                              |                       |      |        | 4        | 3        | 2                             | 1          |          |  |
|        |                            |                                                                                                              | CONNECTION<br>PATTERN |      | А      |          |          | <b>⊕</b>                      | Θ          |          |  |
|        |                            |                                                                                                              |                       |      |        | $\Theta$ | Θ        | <del>(1)</del>                |            |          |  |
|        |                            |                                                                                                              |                       | '  - | В      |          |          | Ϊ́Θ                           | <b>(+)</b> | 1        |  |
|        |                            |                                                                                                              |                       |      |        |          | <b>+</b> | $\Theta$                      |            | 1        |  |
|        |                            |                                                                                                              |                       |      |        | •        |          | $\Theta$                      |            | 1        |  |
|        |                            |                                                                                                              |                       |      |        |          | -        |                               | -          | •        |  |