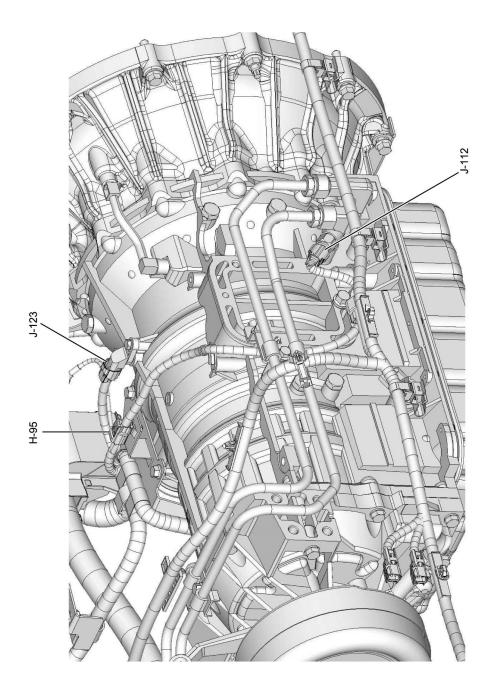

## Cab Harness (S-CAB) Routing

LNWF80XF025701

LNWE80XF001501

LNWE80XF008301

61 / 290

LNW78DXF011401

LNW78DXF011501

LNW78DXF011601