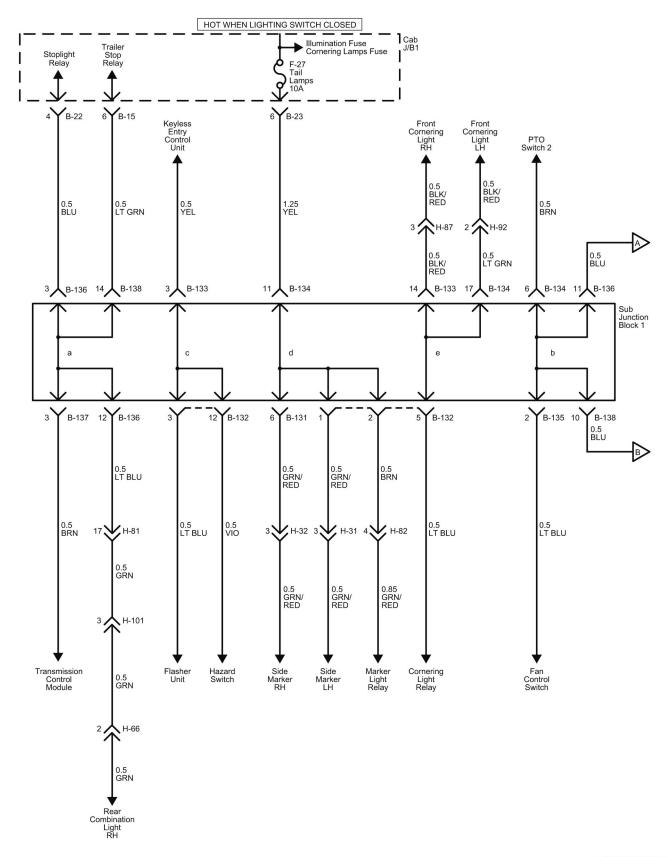

#### Reference Table of Fuse

| Fuse No. | Capacity  | Indication on Label | Main Parts(Load)                                                                                                                                                                      |  |
|----------|-----------|---------------------|---------------------------------------------------------------------------------------------------------------------------------------------------------------------------------------|--|
| F-1      | 25A       | RR P/WINDOW         | Rear Power Window Switch RH, Rear Power Window Switch LH                                                                                                                              |  |
| F-2      | _         | _                   | _                                                                                                                                                                                     |  |
| F-3      | 10A       | ROOM LAMP,AUDIO     | Audio, Data Link Connector, Dome Light, Rear Dome Light                                                                                                                               |  |
| F-4      | 15A       | DOOR LOCK           | Door Lock Relay                                                                                                                                                                       |  |
| F-5      | 15A       | TRAILER BRAKE       | Trailer Stop Relay                                                                                                                                                                    |  |
| F-6      | 25A       | P/WINDOW            | Front Power Window RH Switch, Front Power Window LH Switch                                                                                                                            |  |
| F-7      | 10A       | ABS                 | Electronic Hydraulic Control Unit (EHCU)                                                                                                                                              |  |
| F-8      | 25A       | WIPER               | Wiper Main Relay, Wiper High Low Relay, Front Wiper Motor Front Washer Motor                                                                                                          |  |
| F-9      | 10A       | H/LAMP LO (LH)      | Headlight LH, DRL Control Unit                                                                                                                                                        |  |
| F-10     | 10A       | LMAPS (BATT)        | DRL Relay, Headlight High Relay, Headlight Low Relay, Tail Relay                                                                                                                      |  |
| F-11     | 10A       | H/LAMP LO (RH)      | Headlight RH, DRL Control Unit                                                                                                                                                        |  |
| F-12     | 10A       | BRAKE LAMPS         | Stoplight Relay                                                                                                                                                                       |  |
| F-13     | 10A       | STARTER             | P/N Start Relay                                                                                                                                                                       |  |
| F-14     | 10A       | H/LAMP HI (LH)      | IP Cluster, Headlight LH, Headlight High Relay                                                                                                                                        |  |
| F-15     | 10A       | H/LAMP HI (RH)      | Headlight RH, Headlight High Relay                                                                                                                                                    |  |
| F-16     | 15A       | MIRROR HEATER       | Blower Relay, Power Window Relay, Mirror Heater Switch                                                                                                                                |  |
| F-17     | 10A       | IGNITION2           | Rear Window Lock Switch                                                                                                                                                               |  |
| F-18     | 10A       | IGNITION1           | PTO Enable Relay, Intermittent Relay, Vacuum Pump Relay, Inhibitor Switch Keyless Entry Control Unit                                                                                  |  |
| F-19     | _         | _                   | _                                                                                                                                                                                     |  |
| F-20     | 10A       | ECM                 | Engine Control Module (ECM), Cruise Main Switch, Combination Switch Stoplight Switch                                                                                                  |  |
| F-21     | 10A       | METER               | IP Cluster, Key On Relay, P/N Start Relay, TCM Relay Vacuum Pump Relay, Vehicle Speed Sensor, Flasher Unit Electronic Hydraulic Control Unit (EHCU), Cornering Light Relay PTO Switch |  |
| F-22     | 10A       | ECU (BATT)          | IP Cluster, Check Miles and Check Oil Level Switch, TCM Relay Transmission Control Module (TCM), Engine Control Module (ECM)                                                          |  |
| F-23     | 10A       | MIRROR              | Rear Body Switch, Rear Body Connector                                                                                                                                                 |  |
| F-24     | 15A       | AUDIO, ACC          | Audio, Cigarette Lighter Relay, Power ACC Relay                                                                                                                                       |  |
| F-25     | 15A       | HORN                | Horn Relay                                                                                                                                                                            |  |
|          | - 10 Data | 4/00/0047           |                                                                                                                                                                                       |  |

| F-26          | 15A | TURN, HAZARD       | Flasher Unit                                                                                                                                                                                                                                                                                                 |  |
|---------------|-----|--------------------|--------------------------------------------------------------------------------------------------------------------------------------------------------------------------------------------------------------------------------------------------------------------------------------------------------------|--|
| F-27          | 10A | TAIL LAMPS         | ID 1, ID 2, ID 3, Marker 1, Marker 2, Marker Light Relay Side Marker RH, Side Marker LH,                                                                                                                                                                                                                     |  |
| F-28          | 10A | ILLUMINATIONS      | Check Miles and Check Oil Level Switch, Door Lock Switch, Audio Cigarette Illumination, Cruise Main Switch, Rear Dome Light Switch1 DPF Regeneration Switch, PTO Engine Speed Control Switch Mirror Heater Switch, Illumination Control Switch, Overdrive Off Switch IP Cluster, Hazard Switch, PTO Switch 2 |  |
| F-29          | 10A | CORNERING LAMPS    | Cornering Light Relay                                                                                                                                                                                                                                                                                        |  |
| F-30          | 10A | AIR CONDITIONER    | Blower Relay, Blower Motor, Magnetic Clutch Relay  Defroster Switch, A/C Switch                                                                                                                                                                                                                              |  |
| F-31          | 20A | MARKER LAMP        | Marker Light Relay                                                                                                                                                                                                                                                                                           |  |
| F-32          | 20A | TAIL MAIN          | Tail Relay                                                                                                                                                                                                                                                                                                   |  |
| F-33          | 10A | ECM MAIN           | ECM Main Relay, Engine Control Module, Exhaust Brake Cut Relay MAF and IAT 1 Sensor, VNT Control Module                                                                                                                                                                                                      |  |
| F-33          | _   | _                  | _                                                                                                                                                                                                                                                                                                            |  |
| F-34          | 20A | SCR                | Diesel Exhaust Fluid (DEF) Control Module, Heater Valve Relay, Diesel Exhaust Fluid (DEF) Sensor Relay                                                                                                                                                                                                       |  |
| F-35          | 15A | PM SENSOR          | PM Sensor                                                                                                                                                                                                                                                                                                    |  |
| F-36          | 15A | RR DOME LIGHT      | Rear Dome Light Relay, Front Manufacture Connector Rear Manufacture Connector                                                                                                                                                                                                                                |  |
| F-37          | 20A | CONDENSER FAN      | Condenser Fan Relay                                                                                                                                                                                                                                                                                          |  |
| F-38          | 10A | AIR CONDITIONER    | Magnetic Clutch Relay                                                                                                                                                                                                                                                                                        |  |
| F-39<br>(D-1) | 20A | CIGAR              | Rear Heater, Cigarette Lighter                                                                                                                                                                                                                                                                               |  |
| F-40<br>(D-2) | 15A | ACCESSORIES SOCKET | ACC Socket                                                                                                                                                                                                                                                                                                   |  |
| F-41<br>(D-3) | 20A | POWER SOURCE       | Power Source                                                                                                                                                                                                                                                                                                 |  |