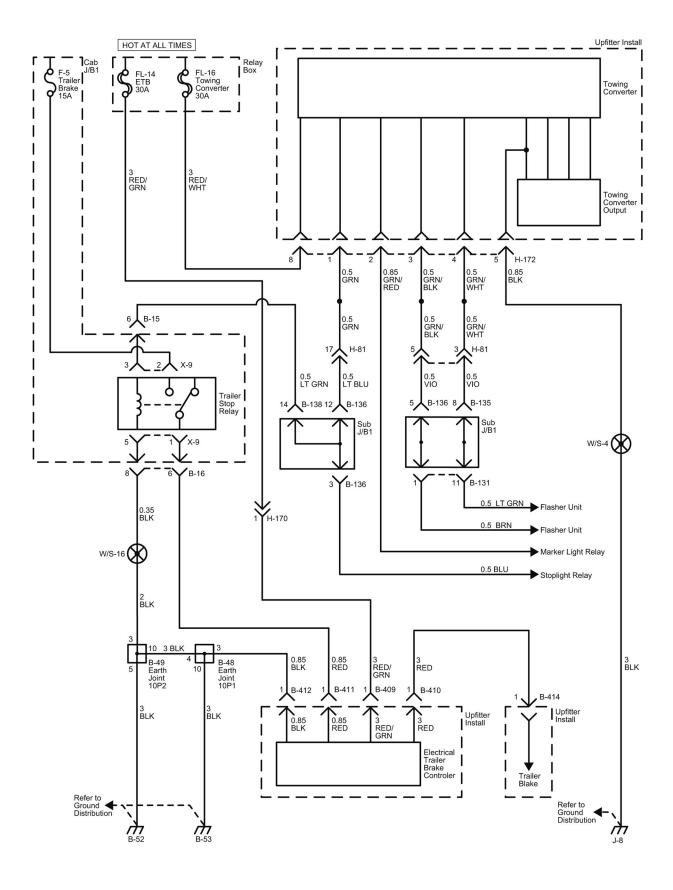

## Cab Harness (S-CAB) Routing

LNWF80XF025701

LNWE80XF001501

LNWE80XF008301

61 / 290

LNW78DXF011401

LNW78DXF011501

LNW78DXF011601