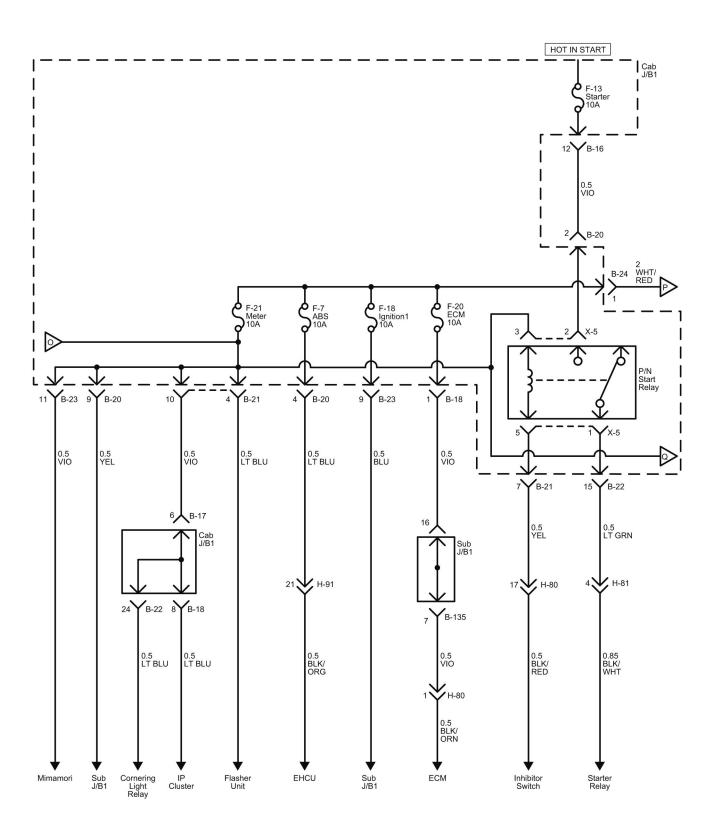

#### Reference Table of Fuse

| Fuse No. | Capacity  | Indication on Label | Main Parts(Load)                                                                                                                                                                      |  |
|----------|-----------|---------------------|---------------------------------------------------------------------------------------------------------------------------------------------------------------------------------------|--|
| F-1      | 25A       | RR P/WINDOW         | Rear Power Window Switch RH, Rear Power Window Switch LH                                                                                                                              |  |
| F-2      | _         | _                   | _                                                                                                                                                                                     |  |
| F-3      | 10A       | ROOM LAMP,AUDIO     | Audio, Data Link Connector, Dome Light, Rear Dome Light                                                                                                                               |  |
| F-4      | 15A       | DOOR LOCK           | Door Lock Relay                                                                                                                                                                       |  |
| F-5      | 15A       | TRAILER BRAKE       | Trailer Stop Relay                                                                                                                                                                    |  |
| F-6      | 25A       | P/WINDOW            | Front Power Window RH Switch, Front Power Window LH Switch                                                                                                                            |  |
| F-7      | 10A       | ABS                 | Electronic Hydraulic Control Unit (EHCU)                                                                                                                                              |  |
| F-8      | 25A       | WIPER               | Wiper Main Relay, Wiper High Low Relay, Front Wiper Motor Front Washer Motor                                                                                                          |  |
| F-9      | 10A       | H/LAMP LO (LH)      | Headlight LH, DRL Control Unit                                                                                                                                                        |  |
| F-10     | 10A       | LMAPS (BATT)        | DRL Relay, Headlight High Relay, Headlight Low Relay, Tail Relay                                                                                                                      |  |
| F-11     | 10A       | H/LAMP LO (RH)      | Headlight RH, DRL Control Unit                                                                                                                                                        |  |
| F-12     | 10A       | BRAKE LAMPS         | Stoplight Relay                                                                                                                                                                       |  |
| F-13     | 10A       | STARTER             | P/N Start Relay                                                                                                                                                                       |  |
| F-14     | 10A       | H/LAMP HI (LH)      | IP Cluster, Headlight LH, Headlight High Relay                                                                                                                                        |  |
| F-15     | 10A       | H/LAMP HI (RH)      | Headlight RH, Headlight High Relay                                                                                                                                                    |  |
| F-16     | 15A       | MIRROR HEATER       | Blower Relay, Power Window Relay, Mirror Heater Switch                                                                                                                                |  |
| F-17     | 10A       | IGNITION2           | Rear Window Lock Switch                                                                                                                                                               |  |
| F-18     | 10A       | IGNITION1           | PTO Enable Relay, Intermittent Relay, Vacuum Pump Relay, Inhibitor Switch Keyless Entry Control Unit                                                                                  |  |
| F-19     | _         | _                   | _                                                                                                                                                                                     |  |
| F-20     | 10A       | ECM                 | Engine Control Module (ECM), Cruise Main Switch, Combination Switch Stoplight Switch                                                                                                  |  |
| F-21     | 10A       | METER               | IP Cluster, Key On Relay, P/N Start Relay, TCM Relay Vacuum Pump Relay, Vehicle Speed Sensor, Flasher Unit Electronic Hydraulic Control Unit (EHCU), Cornering Light Relay PTO Switch |  |
| F-22     | 10A       | ECU (BATT)          | IP Cluster, Check Miles and Check Oil Level Switch, TCM Relay Transmission Control Module (TCM), Engine Control Module (ECM)                                                          |  |
| F-23     | 10A       | MIRROR              | Rear Body Switch, Rear Body Connector                                                                                                                                                 |  |
| F-24     | 15A       | AUDIO, ACC          | Audio, Cigarette Lighter Relay, Power ACC Relay                                                                                                                                       |  |
| F-25     | 15A       | HORN                | Horn Relay                                                                                                                                                                            |  |
|          | - 10 Data | 4/00/0047           |                                                                                                                                                                                       |  |