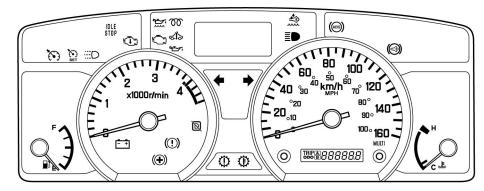

coolant temperature (ECT) sensor

Check the diagnostic trouble code (DTC) related to ECT sensor in the engine control system. Refer to Engine Control System..

If the DTC is set, go to applicable DTC chart.

• Controller area network (CAN) communication.

Check the diagnostic trouble code (DTC) related to CAN communication in the engine control system or transmission control system. Refer to Engine Control System.

ECT gauge

If a problem at the other parts and circuits not found, replace the instrument panel (IP) cluster.

## **Description and Operation**

**Instrument Cluster Description** 

LAYOUT FOR GAUGES, WARNING, INDICATOR AND ILLUMINATION LIGHTS (MID)



LNWD80MF000101



### Canada equipment



LNWD80LF000401

### **Instrument Cluster Connector End View**



## Canada equipment



LNWD80LF000401

## B-105

| Terminal No. | Connected to     |
|--------------|------------------|
| 1            | Battery          |
| 2            | Ignition         |
| 3            | Miles Check      |
| 4            | Power Ground     |
| 5            | Signal Ground    |
| 6            | Illumination (+) |
| 7            | Illumination (-) |
| 8            | Fuel Input       |
| 9            | CAN - H          |

| 10 | CAN - L                    |
|----|----------------------------|
| 11 | (Reserved : kw)            |
| 12 | DIAG                       |
| 13 | Charge                     |
| 14 | Brake Oil Tank/HAB Tank    |
| 15 | Park Brake                 |
| 16 | Brake Booster              |
| 17 | (Reserved: B8)             |
| 18 | (Reserved: C3)             |
| 19 | Oil Pres