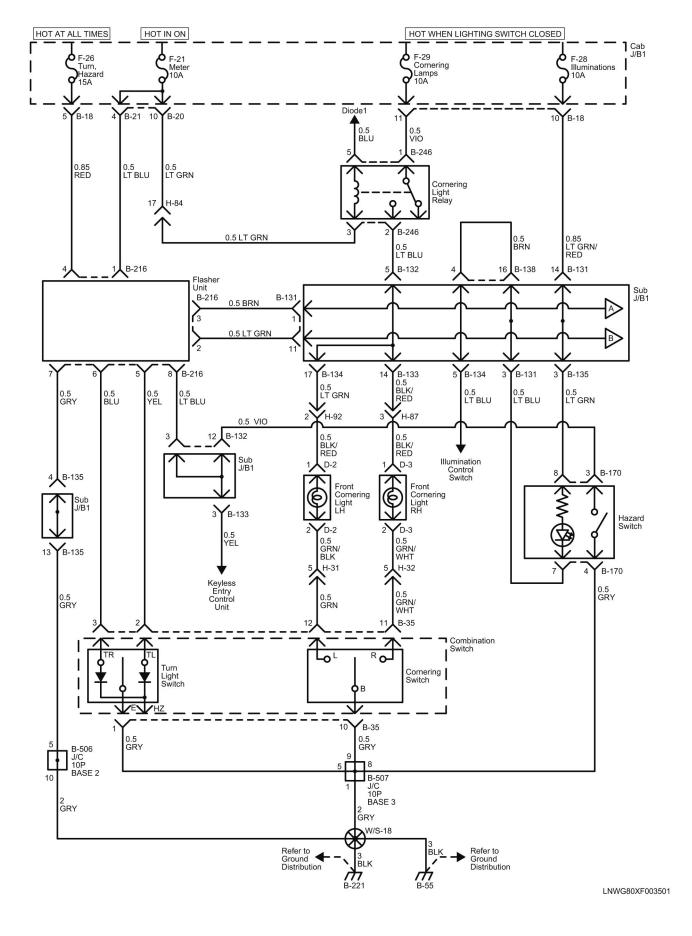

| F-26          | 15A | TURN, HAZARD       | Flasher Unit                                                                                                                                                                                                                                                                                                 |  |
|---------------|-----|--------------------|--------------------------------------------------------------------------------------------------------------------------------------------------------------------------------------------------------------------------------------------------------------------------------------------------------------|--|
| F-27          | 10A | TAIL LAMPS         | ID 1, ID 2, ID 3, Marker 1, Marker 2, Marker Light Relay Side Marker RH, Side Marker LH,                                                                                                                                                                                                                     |  |
| F-28          | 10A | ILLUMINATIONS      | Check Miles and Check Oil Level Switch, Door Lock Switch, Audio Cigarette Illumination, Cruise Main Switch, Rear Dome Light Switch1 DPF Regeneration Switch, PTO Engine Speed Control Switch Mirror Heater Switch, Illumination Control Switch, Overdrive Off Switch IP Cluster, Hazard Switch, PTO Switch 2 |  |
| F-29          | 10A | CORNERING LAMPS    | Cornering Light Relay                                                                                                                                                                                                                                                                                        |  |
| F-30          | 10A | AIR CONDITIONER    | Blower Relay, Blower Motor, Magnetic Clutch Relay  Defroster Switch, A/C Switch                                                                                                                                                                                                                              |  |
| F-31          | 20A | MARKER LAMP        | Marker Light Relay                                                                                                                                                                                                                                                                                           |  |
| F-32          | 20A | TAIL MAIN          | Tail Relay                                                                                                                                                                                                                                                                                                   |  |
| F-33          | 10A | ECM MAIN           | ECM Main Relay, Engine Control Module, Exhaust Brake Cut Relay MAF and IAT 1 Sensor, VNT Control Module                                                                                                                                                                                                      |  |
| F-33          | _   | _                  | _                                                                                                                                                                                                                                                                                                            |  |
| F-34          | 20A | SCR                | Diesel Exhaust Fluid (DEF) Control Module, Heater Valve Relay, Diesel Exhaust Fluid (DEF) Sensor Relay                                                                                                                                                                                                       |  |
| F-35          | 15A | PM SENSOR          | PM Sensor                                                                                                                                                                                                                                                                                                    |  |
| F-36          | 15A | RR DOME LIGHT      | Rear Dome Light Relay, Front Manufacture Connector Rear Manufacture Connector                                                                                                                                                                                                                                |  |
| F-37          | 20A | CONDENSER FAN      | Condenser Fan Relay                                                                                                                                                                                                                                                                                          |  |
| F-38          | 10A | AIR CONDITIONER    | Magnetic Clutch Relay                                                                                                                                                                                                                                                                                        |  |
| F-39<br>(D-1) | 20A | CIGAR              | Rear Heater, Cigarette Lighter                                                                                                                                                                                                                                                                               |  |
| F-40<br>(D-2) | 15A | ACCESSORIES SOCKET | ACC Socket                                                                                                                                                                                                                                                                                                   |  |
| F-41<br>(D-3) | 20A | POWER SOURCE       | Power Source                                                                                                                                                                                                                                                                                                 |  |