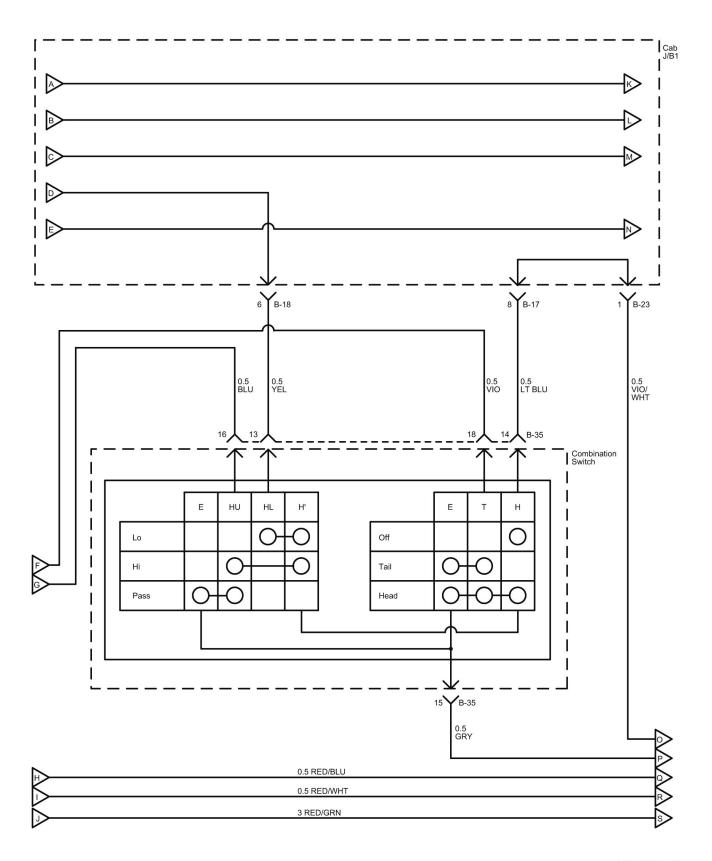

## **Connector List**

| No.           | Connector Face                    |
|---------------|-----------------------------------|
| B-5           |                                   |
| Gray          |                                   |
|               | 1     2     3       4     5     6 |
|               | 006-115                           |
|               | Accelerator Pedal Position Sensor |
| B-12          |                                   |
| White         |                                   |
|               | 002-267                           |
|               | Blower Motor                      |
| B-13          |                                   |
| White         |                                   |
|               | 3 4                               |
|               | 004-129  Blower Resistor          |
| 2.42          | Diowel Nesister                   |
| B-15<br>Blue  | 1 2 3 4                           |
|               | 5 6 7 8 9 10                      |
|               | 010-062                           |
|               | Cab J/B1.A                        |
| B-16          |                                   |
| White         | 1 2 3 4 5 6                       |
|               | 7 8 9 10 11 12                    |
|               | Cab J/B1.B                        |
| B-17          |                                   |
| White         | 1 2 3                             |
|               | 4 5 6 7 8 9                       |
|               | 009-021<br>Cab J/B1.D             |
| D.40          |                                   |
| B-18<br>White | 1 2 3 4 5                         |
|               | 6 7 8 9 10 11 12 13               |
|               | 013-008                           |
|               | Cab J/B1.E                        |

| B-31<br>Gray | 16 15 14 13 12 11 10 9<br>8 7 6 5 4 3 2 1                  |
|--------------|------------------------------------------------------------|
|              | 016-088                                                    |
|              | Data Link Connector                                        |
| B-33         |                                                            |
| White        |                                                            |
|              | 001-039                                                    |
|              | Cigarette Lighter.A                                        |
| B-34         |                                                            |
| Black        |                                                            |
|              | 001-039 Cigarette Lighter.B                                |
| B-35         |                                                            |
| White        | 1 2 3 4 5 6 7 8 9                                          |
|              | 10 11 12 13 14 15 16 17 18                                 |
|              | 018-024  Combination Switch                                |
| B-39         |                                                            |
| Black        |                                                            |
|              | 002-268  Diode 1                                           |
| B-45         |                                                            |
| Orange       |                                                            |
|              | 003-150                                                    |
|              | Diode 7                                                    |
| B-48         |                                                            |
| White        | 1 2 3 4 5<br>6 7 8 9 10                                    |
|              | 010-061                                                    |
|              | Earth Joint 10P1                                           |
| B-49         |                                                            |
| White        | 1     2     3     4     5       6     7     8     9     10 |
|              | Earth Joint 10P2                                           |