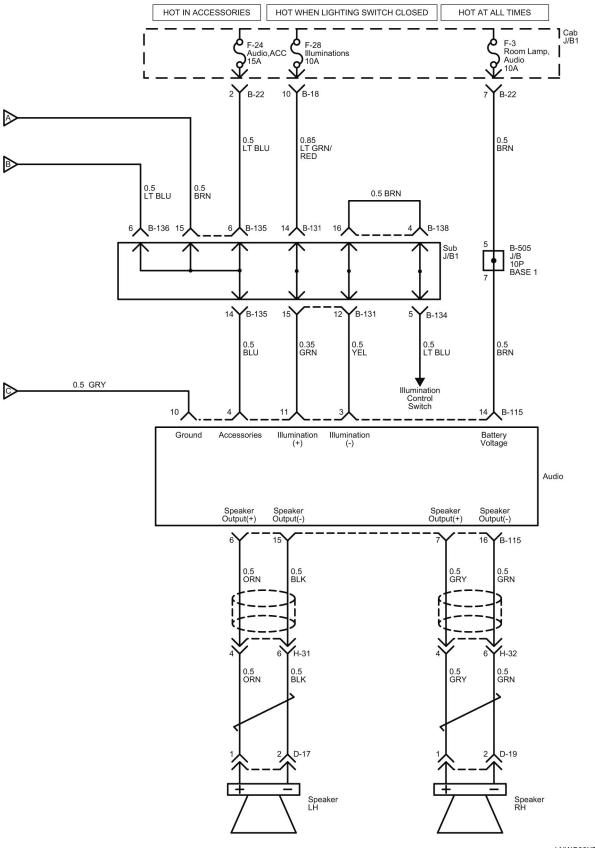

e horns to sound.



LNWG80XF010101

## **Description and Operation**

## **Radio and Cigarette Lighter Circuit Description**

The circuit consists of the ignition switch, audio, cigarette lighter and the relay.

The audio circuit is designed for the current to flow through the receiver circuit when the audio switch is turned on with the ignition switch in "ACC" or "ON". Current runs through the memory circuit of the audio regardless of the position of the ignition switch.

When the cigarette lighter is pushed in with the ignition switch at either "ACC" or "ON" position, a circuit is formed in the cigarette lighter case to heat the lighter coil. The cigarette lighter is spring back to its original position after the lighter coil is heated.

## **Radio and Cigarette Lighter Schematics**





LNWG80XF004301

## **Diagnostic Information and Procedures**

## **Instrument Cluster Diagnosis**

### LED (Warning Lamp and Indicator Lamp) Display Test

The instrument panel (IP) cluster verifies that the system functions properly when the ignition switch is "ON". When the system is running normal, the LEDs light up or blink for a certain period of time as shown below.

#### **Self-Diagnosing Function**

Perform the odometer-trip meter segment check, and inspect the CPU inside the IP cluster and the circuits to the various meters (speedometer, tachometer, fuel gauge, thermometer, engine coolant temperature gauge).

- 1. After trip meter A or trip meter B is selected, the ignition switch is turned off.
- 2. When the ignition switch is ON, confirm that the trip display is 00000.0. After