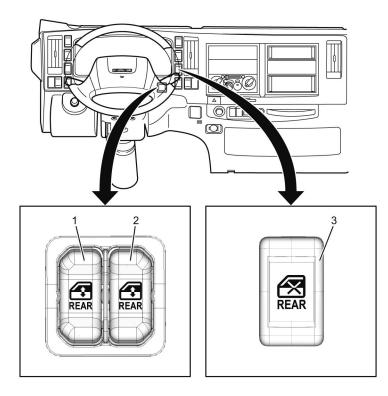

he driver main greater control of the vehicle under heavy braking conditions.

## **Antilock Brake System Schematics**



### **Power Windows**

The circuit consist of the ignition switch, power window switch for each of the windows and power window motor.

When the ignition switch is turned on, the battery voltage is applied to each of the power window switches through the circuit breaker and the power window relay on the circuit.

By operating the switches of each window to select "UP" or "DOWN", the revolving direction of the power window motor changes to open or close the window.

The driver's power window switch has a built-in one-touch operating circuit which allows to automatically open the window by operating the switch to the AUTO position.

#### **Power Window Switch Location**



LNWG9CMF000101



NOTE: Arrow marks " => " indicate the direction of current

LNW78DLF000501

# **Schematic and Routing Diagrams**

### **Power Window Schematics**





#### **Power Door Locks Circuit Description**

The circuit consists of the door lock switch, actuator for the front passenger side door, and the door lock controller.

The door lock relay is always provided with battery voltage. The key or the inside lock knob on the drivers side door can activate the lock mechanism of all the doors.

When the drivers side door lock switch is turned on, current flows for about one second to the door lock actuator of each door connected in parallel with the relay to activates the actuator to lock and unlock the doors.

#### **OPERATION OF DOOR LOCK CONTROLLER**



NOTE: Arrow marks " => "