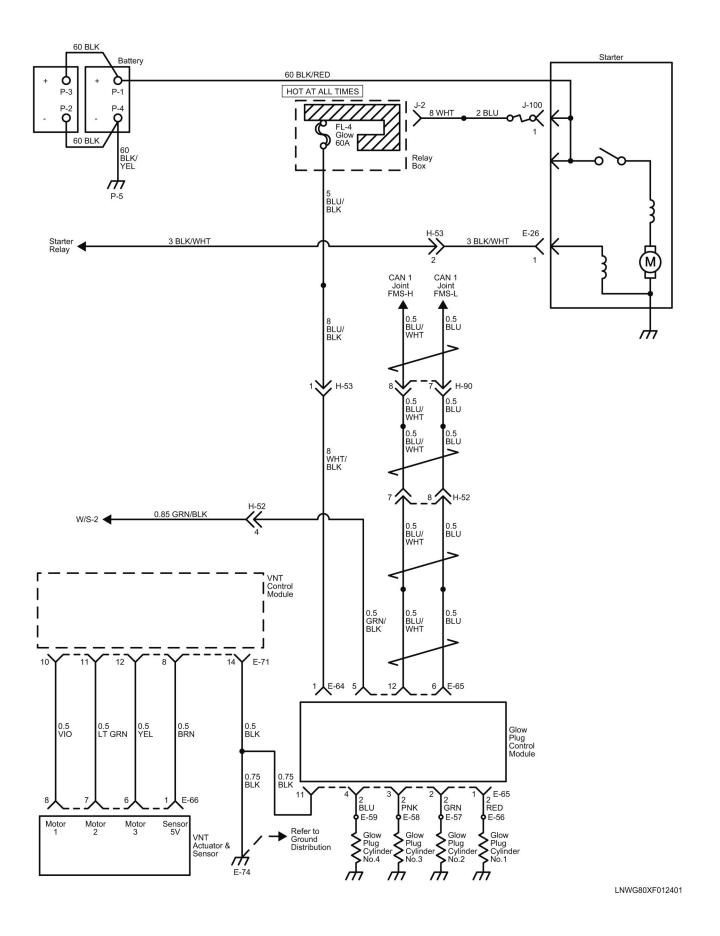

## Cab Harness (S-CAB) Routing

LNWF80XF025701

LNWE80XF001501

LNWE80XF008301

61 / 290

LNW78DXF011401

LNW78DXF011501

LNW78DXF011601