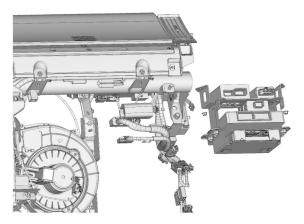

ell (cell ID 281970) is invalid for this publication. in this section.



LNW880SH002301

- 5. Disconnect the harness connectors.
  - 5.1. Disconnect the DRL control unit harness connectors (1).
  - 5.2. Disconnect the door lock relay harness connector (2).
  - **5.3.** Disconnect the intermittent relay harness connector (3).
  - 5.4. Disconnect the TCM harness Connector (4).
  - **5.5.** Disconnect the MIMAMORI control unit harness connector (5).



LNWA8DSH000201

- **6.** Remove the bracket with the MIMAMORI control unit, the TCM, the DRL control unit, the intermittent relay and the door lock relay.
  - **6.1.** Remove the fixing bolts of the bracket.

6.2. Remove the bracket with the MIMAMORI control unit, the TCM, the DRL control unit, the intermittent relay and the door lock relay.



LNWA8DSH000101

7. Pull out the DRL control unit with your hand from the bracket.



LNW780SH008301

## **Installation Procedure**

Follow the removal procedure in the reverse order.

## **Description and Operation**

## Wiper/Washer System Circuit Description

The circuit consists of the ignition switch, windshield wiper and washer switch, wiper motor, washer motor the intermittent relay horn switch and horn.

When the wiper and washer switch is turned on with starter switch on, the battery voltage is applied to the wiper motor to activate the wiper.

The washer motor squirts glass cleaning fluid while the washer switch is being pushed. The intermittent relay is used to control motion of the wiper.

### Operation of Windshield Wiper Motor (When Wiper "LO" or "INT" Position)

1. Conditio