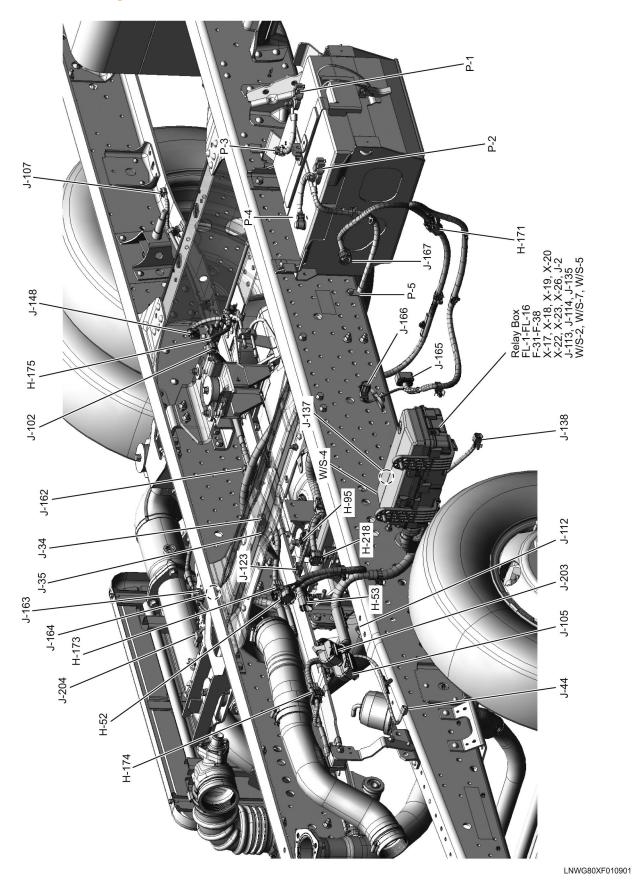

## Cab Harness (S-CAB) Routing

LNWF80XF025701

LNWE80XF001501

LNWE80XF008301

61 / 290

LNW78DXF011401

LNW78DXF011501

LNW78DXF011601