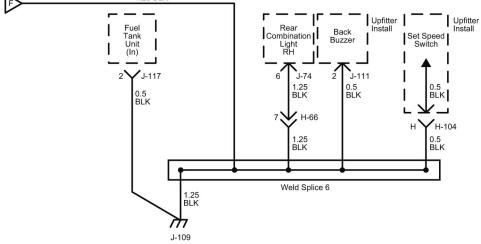

|  |
| F-40<br>(D-2) | 15A | ACCESSORIES SOCKET | ACC Socket                                                                                                                                                                                                                                                                                                   |  |
| F-41<br>(D-3) | 20A | POWER SOURCE       | Power Source                                                                                                                                                                                                                                                                                                 |  |





















LNWF80XF036601

















































































## Cab Harness (S-CAB) Routing









LNWF80XF025701







LNWE80XF001501



LNWE80XF008301









61 / 290







LNW78DXF011401



LNW78DXF011501



LNW78DXF011601





## **Visual Identification**

## **Connector List**

| No.           | Connector Face                    |
|---------------|-----------------------------------|
| B-5           |                                   |
| Gray          |                                   |
|               | 1     2     3       4     5     6 |
|               | 006-115                           |
|               | Accelerator Pedal Position Sensor |
| B-12          |                                   |
| White         |                                   |
|               | 002-267