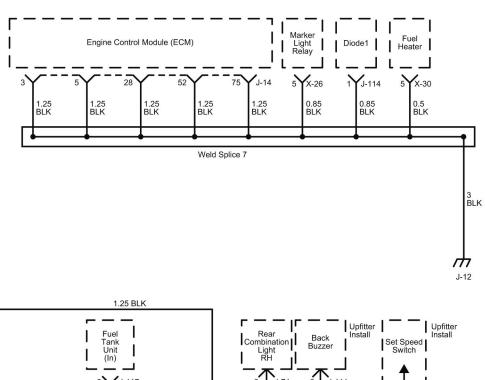

|  |
| F-40<br>(D-2) | 15A | ACCESSORIES SOCKET | ACC Socket                                                                                                                                                                                                                                                                                                   |  |
| F-41<br>(D-3) | 20A | POWER SOURCE       | Power Source                                                                                                                                                                                                                                                                                                 |  |





















LNWF80XF036601

















































































## Cab Harness (S-CAB) Routing









LNWF80XF025701







LNWE80XF001501



LNWE80XF008301









61 / 290







LNW78DXF011401



LNW78DXF011501



LNW78DXF011601





## **Visual Identification**

## **Connector List**

| No.           | Connector Face                    |
|---------------|-----------------------------------|
| B-5           |                                   |
| Gray          |                                   |
|               | 1     2     3       4     5     6 |
|               | 006-115                           |
|               | Accelerator Pedal Position Sensor |
| B-12          |                                   |
| White         |                                   |
|               | 002-267