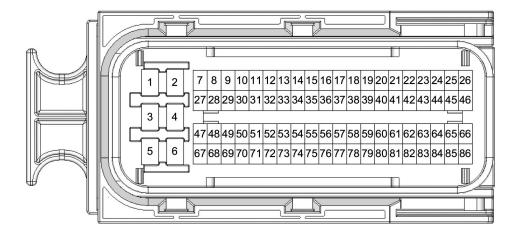

## Cab Harness (S-CAB) Routing

LNWF80XF025701

LNWE80XF001501

LNWE80XF008301

61 / 290

LNW78DXF011401

LNW78DXF011501

LNW78DXF011601