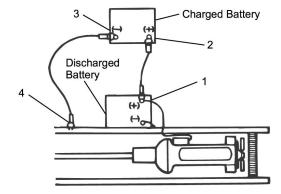

### **Battery Specifications**

| Application                   | Specification |
|-------------------------------|---------------|
| Туре                          | Delkor 31–750 |
| Cold Crank Capacity           | 750 amp       |
| Reserve Capacity (25 Amperes) | 160 Minutes   |