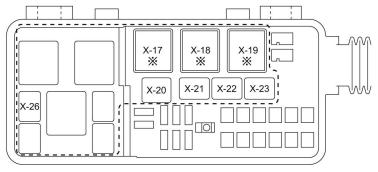

#### Reference Table of Fuse

| Fuse No. | Capacity  | Indication on Label | Main Parts(Load)                                                                                                                                                                      |  |
|----------|-----------|---------------------|---------------------------------------------------------------------------------------------------------------------------------------------------------------------------------------|--|
| F-1      | 25A       | RR P/WINDOW         | Rear Power Window Switch RH, Rear Power Window Switch LH                                                                                                                              |  |
| F-2      | _         | _                   | _                                                                                                                                                                                     |  |
| F-3      | 10A       | ROOM LAMP,AUDIO     | Audio, Data Link Connector, Dome Light, Rear Dome Light                                                                                                                               |  |
| F-4      | 15A       | DOOR LOCK           | Door Lock Relay                                                                                                                                                                       |  |
| F-5      | 15A       | TRAILER BRAKE       | Trailer Stop Relay                                                                                                                                                                    |  |
| F-6      | 25A       | P/WINDOW            | Front Power Window RH Switch, Front Power Window LH Switch                                                                                                                            |  |
| F-7      | 10A       | ABS                 | Electronic Hydraulic Control Unit (EHCU)                                                                                                                                              |  |
| F-8      | 25A       | WIPER               | Wiper Main Relay, Wiper High Low Relay, Front Wiper Motor Front Washer Motor                                                                                                          |  |
| F-9      | 10A       | H/LAMP LO (LH)      | Headlight LH, DRL Control Unit                                                                                                                                                        |  |
| F-10     | 10A       | LMAPS (BATT)        | DRL Relay, Headlight High Relay, Headlight Low Relay, Tail Relay                                                                                                                      |  |
| F-11     | 10A       | H/LAMP LO (RH)      | Headlight RH, DRL Control Unit                                                                                                                                                        |  |
| F-12     | 10A       | BRAKE LAMPS         | Stoplight Relay                                                                                                                                                                       |  |
| F-13     | 10A       | STARTER             | P/N Start Relay                                                                                                                                                                       |  |
| F-14     | 10A       | H/LAMP HI (LH)      | IP Cluster, Headlight LH, Headlight High Relay                                                                                                                                        |  |
| F-15     | 10A       | H/LAMP HI (RH)      | Headlight RH, Headlight High Relay                                                                                                                                                    |  |
| F-16     | 15A       | MIRROR HEATER       | Blower Relay, Power Window Relay, Mirror Heater Switch                                                                                                                                |  |
| F-17     | 10A       | IGNITION2           | Rear Window Lock Switch                                                                                                                                                               |  |
| F-18     | 10A       | IGNITION1           | PTO Enable Relay, Intermittent Relay, Vacuum Pump Relay, Inhibitor Switch Keyless Entry Control Unit                                                                                  |  |
| F-19     | _         | _                   | _                                                                                                                                                                                     |  |
| F-20     | 10A       | ECM                 | Engine Control Module (ECM), Cruise Main Switch, Combination Switch Stoplight Switch                                                                                                  |  |
| F-21     | 10A       | METER               | IP Cluster, Key On Relay, P/N Start Relay, TCM Relay Vacuum Pump Relay, Vehicle Speed Sensor, Flasher Unit Electronic Hydraulic Control Unit (EHCU), Cornering Light Relay PTO Switch |  |
| F-22     | 10A       | ECU (BATT)          | IP Cluster, Check Miles and Check Oil Level Switch, TCM Relay Transmission Control Module (TCM), Engine Control Module (ECM)                                                          |  |
| F-23     | 10A       | MIRROR              | Rear Body Switch, Rear Body Connector                                                                                                                                                 |  |
| F-24     | 15A       | AUDIO, ACC          | Audio, Cigarette Lighter Relay, Power ACC Relay                                                                                                                                       |  |
| F-25     | 15A       | HORN                | Horn Relay                                                                                                                                                                            |  |
|          | - 10 Data | 4/00/0047           |                                                                                                                                                                                       |  |