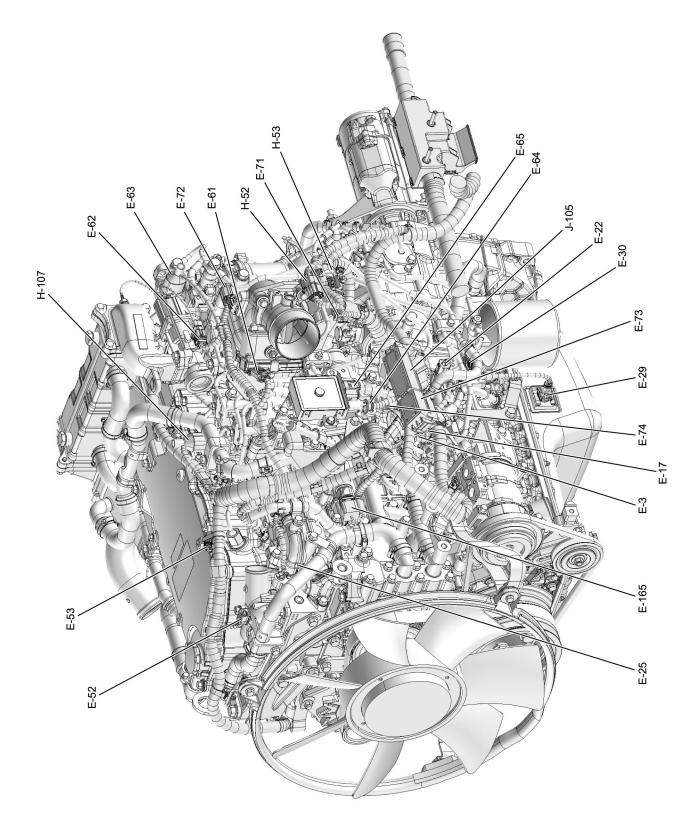

## Cab Harness (S-CAB) Routing

LNWF80XF025701

LNWE80XF001501

LNWE80XF008301

61 / 290

LNW78DXF011401

LNW78DXF011501

LNW78DXF011601