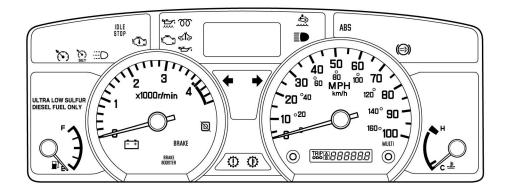

owing items:

• Engine coolant temperature (ECT) sensor

Check the diagnostic trouble code (DTC) related to ECT sensor in the engine control system. Refer to Engine Control System..

If the DTC is set, go to applicable DTC chart.

• Controller area network (CAN) communication.

Check the diagnostic trouble code (DTC) related to CAN communication in the engine control system or transmission control system. Refer to Engine Control System.

ECT gauge

If a problem at the other parts and circuits not found, replace the instrument panel (IP) cluster.

## **Description and Operation**

**Instrument Cluster Description** 

LAYOUT FOR GAUGES, WARNING, INDICATOR AND ILLUMINATION LIGHTS (MID)



LNWD80MF000101



### Canada equipment



LNWD80LF000401

### **Instrument Cluster Connector End View**



## Canada equipment



LNWD80LF000401

## B-105

| Terminal No. | Connected to     |
|--------------|------------------|
| 1            | Battery          |
| 2            | Ignition         |
| 3            | Miles Check      |
| 4            | Power Ground     |
| 5            | Signal Ground    |
| 6            | Illumination (+) |
| 7            | Illumination (-) |
| 8            | Fuel Input       |
| 9            | CAN - H          |

| 10 | CAN - L                    |
|----|----------------------------|
| 11 | (Reserved : kw)            |
| 12 | DIAG                       |
| 13 | Charge                     |
| 14 | Brake Oil Tank/HAB Tank    |
| 15 | Park Brake                 |
| 16 | Brake Booster              |
| 17 | (Reserved: B8)             |
| 18 | (Reserved: C3)