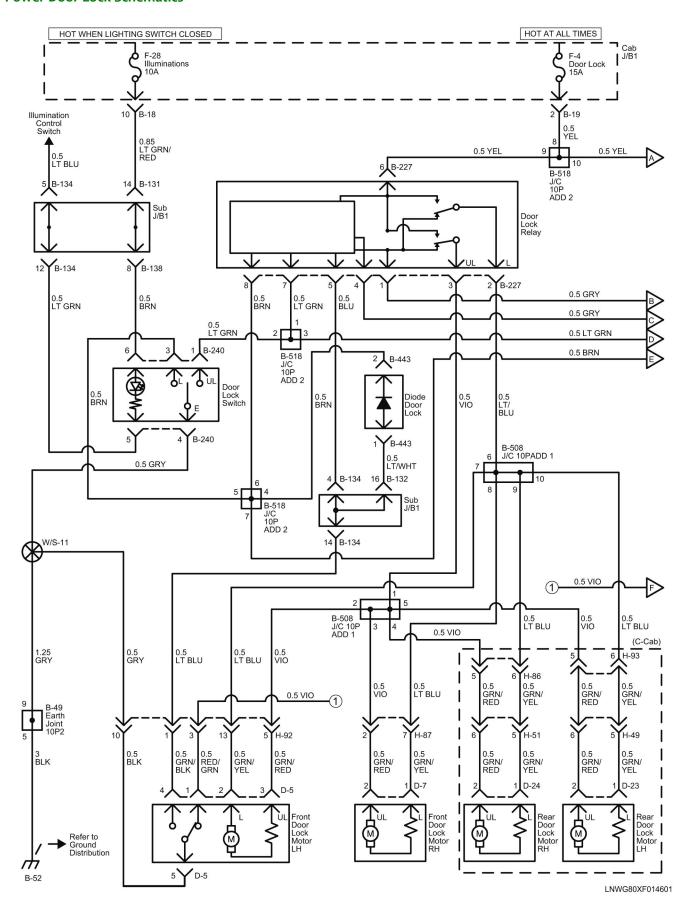

000501

# **Schematic and Routing Diagrams**

### **Power Window Schematics**





#### **Power Door Locks Circuit Description**

The circuit consists of the door lock switch, actuator for the front passenger side door, and the door lock controller.

The door lock relay is always provided with battery voltage. The key or the inside lock knob on the drivers side door can activate the lock mechanism of all the doors.

When the drivers side door lock switch is turned on, current flows for about one second to the door lock actuator of each door connected in parallel with the relay to activates the actuator to lock and unlock the doors.

#### **OPERATION OF DOOR LOCK CONTROLLER**



NOTE: Arrow marks " => " indicate the direction of current

LNW78DLF000401

#### **Power Door Lock Schematics**





# **Backup Alarm System Circuit Description**

The circuit consists of the backup light switch (or the inhibitor switch) and back buzzer.

When the reverse position is selected, the backup light switch (or the inhibitor switch) is turned ON and the back buzzer sound.

# **Schematic and Routing Diagrams**

# **Backup Alarm System Schematics**



# **Heated Mirror Circuit Description**

The circuit consists of the mirror heater switch and the mirror heater.

When the mirror heater switch is turned ON, the mirror heater is operated.

### **Battery Description**

The battery has three main functions. It provides a source of energy for cranking the engine, acts as a voltage stabilizer for the electrical system and, for a limited time, can provide energy when the electrical load exceeds the