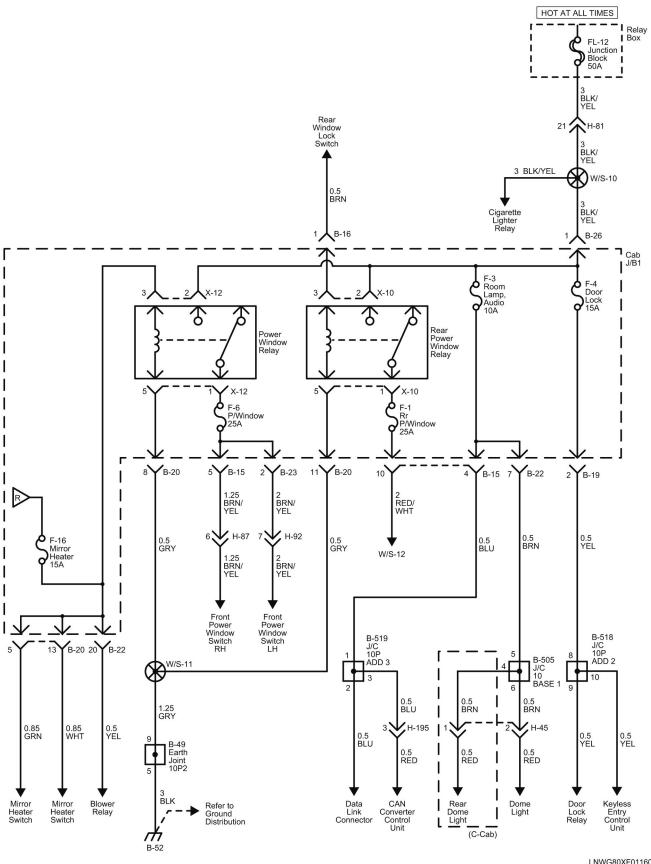

#### Reference Table of Fuse

| Fuse No. | Capacity  | Indication on Label | Main Parts(Load)                                                                                                                                                                      |  |
|----------|-----------|---------------------|---------------------------------------------------------------------------------------------------------------------------------------------------------------------------------------|--|
| F-1      | 25A       | RR P/WINDOW         | Rear Power Window Switch RH, Rear Power Window Switch LH                                                                                                                              |  |
| F-2      | _         | _                   | _                                                                                                                                                                                     |  |
| F-3      | 10A       | ROOM LAMP,AUDIO     | Audio, Data Link Connector, Dome Light, Rear Dome Light                                                                                                                               |  |
| F-4      | 15A       | DOOR LOCK           | Door Lock Relay                                                                                                                                                                       |  |
| F-5      | 15A       | TRAILER BRAKE       | Trailer Stop Relay                                                                                                                                                                    |  |
| F-6      | 25A       | P/WINDOW            | Front Power Window RH Switch, Front Power Window LH Switch                                                                                                                            |  |
| F-7      | 10A       | ABS                 | Electronic Hydraulic Control Unit (EHCU)                                                                                                                                              |  |
| F-8      | 25A       | WIPER               | Wiper Main Relay, Wiper High Low Relay, Front Wiper Motor Front Washer Motor                                                                                                          |  |
| F-9      | 10A       | H/LAMP LO (LH)      | Headlight LH, DRL Control Unit                                                                                                                                                        |  |
| F-10     | 10A       | LMAPS (BATT)        | DRL Relay, Headlight High Relay, Headlight Low Relay, Tail Relay                                                                                                                      |  |
| F-11     | 10A       | H/LAMP LO (RH)      | Headlight RH, DRL Control Unit                                                                                                                                                        |  |
| F-12     | 10A       | BRAKE LAMPS         | Stoplight Relay                                                                                                                                                                       |  |
| F-13     | 10A       | STARTER             | P/N Start Relay                                                                                                                                                                       |  |
| F-14     | 10A       | H/LAMP HI (LH)      | IP Cluster, Headlight LH, Headlight High Relay                                                                                                                                        |  |
| F-15     | 10A       | H/LAMP HI (RH)      | Headlight RH, Headlight High Relay                                                                                                                                                    |  |
| F-16     | 15A       | MIRROR HEATER       | Blower Relay, Power Window Relay, Mirror Heater Switch                                                                                                                                |  |
| F-17     | 10A       | IGNITION2           | Rear Window Lock Switch                                                                                                                                                               |  |
| F-18     | 10A       | IGNITION1           | PTO Enable Relay, Intermittent Relay, Vacuum Pump Relay, Inhibitor Switch Keyless Entry Control Unit                                                                                  |  |
| F-19     | _         | _                   | _                                                                                                                                                                                     |  |
| F-20     | 10A       | ECM                 | Engine Control Module (ECM), Cruise Main Switch, Combination Switch Stoplight Switch                                                                                                  |  |
| F-21     | 10A       | METER               | IP Cluster, Key On Relay, P/N Start Relay, TCM Relay Vacuum Pump Relay, Vehicle Speed Sensor, Flasher Unit Electronic Hydraulic Control Unit (EHCU), Cornering Light Relay PTO Switch |  |
| F-22     | 10A       | ECU (BATT)          | IP Cluster, Check Miles and Check Oil Level Switch, TCM Relay Transmission Control Module (TCM), Engine Control Module (ECM)                                                          |  |
| F-23     | 10A       | MIRROR              | Rear Body Switch, Rear Body Connector                                                                                                                                                 |  |
| F-24     | 15A       | AUDIO, ACC          | Audio, Cigarette Lighter Relay, Power ACC Relay                                                                                                                                       |  |
| F-25     | 15A       | HORN                | Horn Relay                                                                                                                                                                            |  |
|          | - 10 Data | 4/00/0047           |                                                                                                                                                                                       |  |