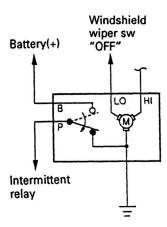

applied to the wiper motor to activate the wiper.

The washer motor squirts glass cleaning fluid while the washer switch is being pushed. The intermittent relay is used to control motion of the wiper.

### Operation of Windshield Wiper Motor (When Wiper "LO" or "INT" Position)

1. Condition of wiper switch is "LO" or "INT" position (Wiper motor is starting to operate)



NOTE: Arrow marks " ⇒ " indicate the direction of current.

LNW38ASH009301

2. Condition of wiper motor is operating



NOTE: Arrow marks " => " indicate the direction of current.

LNW38ASH009401

3. Condition of wiper switch is just "OFF" (Wiper motor is still operating until auto-stop position)



NOTE: Arrow marks " ⇒ " indicate the direction of current.

LNW38ASH009501

### 4. Wiper motor stops at auto-stop position



LNW38ASH009601

## **Schematic and Routing Diagrams**

## Wiper/Washer Schematics





# **Description and Operation**

## **Horns Circuit Description**

The circuit consists of the horns, the horn switch and the relay. Horn operation is not dependent upon starter switch position. Pressing the horn pad (horn switch) activates the relay and causes the horns to sound.



LNWG80XF010101

## **Description and Operation**

## **Radio and Cigarette Lighter Circuit Description**

The circuit consists of the ignition switch, audio, cigarette lighter and the relay.

The audio circuit is designed for the current to flow through the receiver circuit when the audio switch is turned on with the ignition switch in "ACC" or "ON". Current runs through the memory circuit of the audio regardless of the po