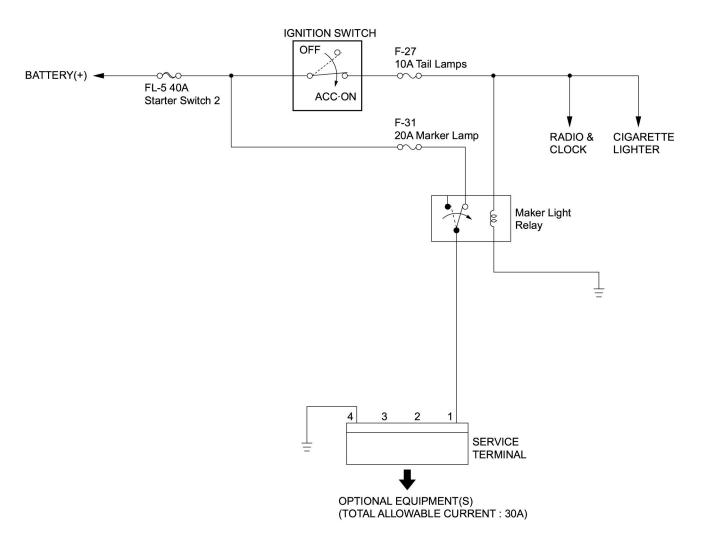

#### Reference Table of Fuse

| Fuse No. | Capacity  | Indication on Label | Main Parts(Load)                                                                                                                                                                      |  |
|----------|-----------|---------------------|---------------------------------------------------------------------------------------------------------------------------------------------------------------------------------------|--|
| F-1      | 25A       | RR P/WINDOW         | Rear Power Window Switch RH, Rear Power Window Switch LH                                                                                                                              |  |
| F-2      | _         | _                   | _                                                                                                                                                                                     |  |
| F-3      | 10A       | ROOM LAMP,AUDIO     | Audio, Data Link Connector, Dome Light, Rear Dome Light                                                                                                                               |  |
| F-4      | 15A       | DOOR LOCK           | Door Lock Relay                                                                                                                                                                       |  |
| F-5      | 15A       | TRAILER BRAKE       | Trailer Stop Relay                                                                                                                                                                    |  |
| F-6      | 25A       | P/WINDOW            | Front Power Window RH Switch, Front Power Window LH Switch                                                                                                                            |  |
| F-7      | 10A       | ABS                 | Electronic Hydraulic Control Unit (EHCU)                                                                                                                                              |  |
| F-8      | 25A       | WIPER               | Wiper Main Relay, Wiper High Low Relay, Front Wiper Motor Front Washer Motor                                                                                                          |  |
| F-9      | 10A       | H/LAMP LO (LH)      | Headlight LH, DRL Control Unit                                                                                                                                                        |  |
| F-10     | 10A       | LMAPS (BATT)        | DRL Relay, Headlight High Relay, Headlight Low Relay, Tail Relay                                                                                                                      |  |
| F-11     | 10A       | H/LAMP LO (RH)      | Headlight RH, DRL Control Unit                                                                                                                                                        |  |
| F-12     | 10A       | BRAKE LAMPS         | Stoplight Relay                                                                                                                                                                       |  |
| F-13     | 10A       | STARTER             | P/N Start Relay                                                                                                                                                                       |  |
| F-14     | 10A       | H/LAMP HI (LH)      | IP Cluster, Headlight LH, Headlight High Relay                                                                                                                                        |  |
| F-15     | 10A       | H/LAMP HI (RH)      | Headlight RH, Headlight High Relay                                                                                                                                                    |  |
| F-16     | 15A       | MIRROR HEATER       | Blower Relay, Power Window Relay, Mirror Heater Switch                                                                                                                                |  |
| F-17     | 10A       | IGNITION2           | Rear Window Lock Switch                                                                                                                                                               |  |
| F-18     | 10A       | IGNITION1           | PTO Enable Relay, Intermittent Relay, Vacuum Pump Relay, Inhibitor Switch Keyless Entry Control Unit                                                                                  |  |
| F-19     | _         | _                   | _                                                                                                                                                                                     |  |
| F-20     | 10A       | ECM                 | Engine Control Module (ECM), Cruise Main Switch, Combination Switch Stoplight Switch                                                                                                  |  |
| F-21     | 10A       | METER               | IP Cluster, Key On Relay, P/N Start Relay, TCM Relay Vacuum Pump Relay, Vehicle Speed Sensor, Flasher Unit Electronic Hydraulic Control Unit (EHCU), Cornering Light Relay PTO Switch |  |
| F-22     | 10A       | ECU (BATT)          | IP Cluster, Check Miles and Check Oil Level Switch, TCM Relay Transmission Control Module (TCM), Engine Control Module (ECM)                                                          |  |
| F-23     | 10A       | MIRROR              | Rear Body Switch, Rear Body Connector                                                                                                                                                 |  |
| F-24     | 15A       | AUDIO, ACC          | Audio, Cigarette Lighter Relay, Power ACC Relay                                                                                                                                       |  |
| F-25     | 15A       | HORN                | Horn Relay                                                                                                                                                                            |  |
|          | - 10 Data | 4/00/0047           |                                                                                                                                                                                       |  |

| F-26          | 15A | TURN, HAZARD       | Flasher Unit                                                                                                                                                                                                                                                                                                 |  |
|---------------|-----|--------------------|--------------------------------------------------------------------------------------------------------------------------------------------------------------------------------------------------------------------------------------------------------------------------------------------------------------|--|
| F-27          | 10A | TAIL LAMPS         | ID 1, ID 2, ID 3, Marker 1, Marker 2, Marker Light Relay Side Marker RH, Side Marker LH,                                                                                                                                                                                                                     |  |
| F-28          | 10A | ILLUMINATIONS      | Check Miles and Check Oil Level Switch, Door Lock Switch, Audio Cigarette Illumination, Cruise Main Switch, Rear Dome Light Switch1 DPF Regeneration Switch, PTO Engine Speed Control Switch Mirror Heater Switch, Illumination Control Switch, Overdrive Off Switch IP Cluster, Hazard Switch, PTO Switch 2 |  |
| F-29          | 10A | CORNERING LAMPS    | Cornering Light Relay                                                                                                                                                                                                                                                                                        |  |
| F-30          | 10A | AIR CONDITIONER    | Blower Relay, Blower Motor, Magnetic Clutch Relay  Defroster Switch, A/C Switch                                                                                                                                                                                                                              |  |
| F-31          | 20A | MARKER LAMP        | Marker Light Relay                                                                                                                                                                                                                                                                                           |  |
| F-32          | 20A | TAIL MAIN          | Tail Relay                                                                                                                                                                                                                                                                                                   |  |
| F-33          | 10A | ECM MAIN           | ECM Main Relay, Engine Control Module, Exhaust Brake Cut Relay MAF and IAT 1 Sensor, VNT Control Module                                                                                                                                                                                                      |  |
| F-33          | _   | _                  | _                                                                                                                                                                                                                                                                                                            |  |
| F-34          | 20A | SCR                | Diesel Exhaust Fluid (DEF) Control Module, Heater Valve Relay, Diesel Exhaust Fluid (DEF) Sensor Relay                                                                                                                                                                                                       |  |
| F-35          | 15A | PM SENSOR          | PM Sensor                                                                                                                                                                                                                                                                                                    |  |
| F-36          | 15A | RR DOME LIGHT      | Rear Dome Light Relay, Front Manufacture Connector Rear Manufacture Connector                                                                                                                                                                                                                                |  |
| F-37          | 20A | CONDENSER FAN      | Condenser Fan Relay                                                                                                                                                                                                                                                                                          |  |
| F-38          | 10A | AIR CONDITIONER    | Magnetic Clutch Relay                                                                                                                                                                                                                                                                                        |  |
| F-39<br>(D-1) | 20A | CIGAR              | Rear Heater, Cigarette Lighter                                                                                                                                                                                                                                                                               |  |
| F-40<br>(D-2) | 15A | ACCESSORIES SOCKET | ACC Socket                                                                                                                                                                                                                                                                                                   |  |
| F-41<br>(D-3) | 20A | POWER SOURCE       | Power Source                                                                                                                                                                                                                                                                                                 |  |