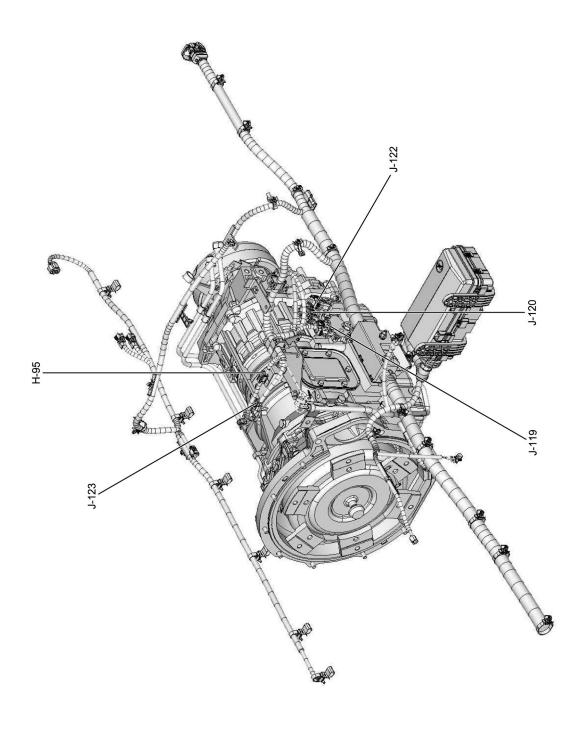

|  |
| F-41<br>(D-3) | 20A | POWER SOURCE       | Power Source                                                                                                                                                                                                                                                                                                 |  |





















LNWF80XF036601

















































































## Cab Harness (S-CAB) Routing









LNWF80XF025701







LNWE80XF001501



LNWE80XF008301









61 / 290







LNW78DXF011401



LNW78DXF011501



LNW78DXF011601





## **Visual Identification**

## **Connector List**

| No.           | Connector Face                    |
|---------------|-----------------------------------|
| B-5           |                                   |
| Gray          |                                   |
|               | 1     2     3       4     5     6 |
|               | 006-115                           |
|               | Accelerator Pedal Position Sensor |
| B-12          |                                   |
| White         |                                   |
|               | 002-267                           |
|               | Blower Motor                      |
| B-13          |                                   |
| White         |