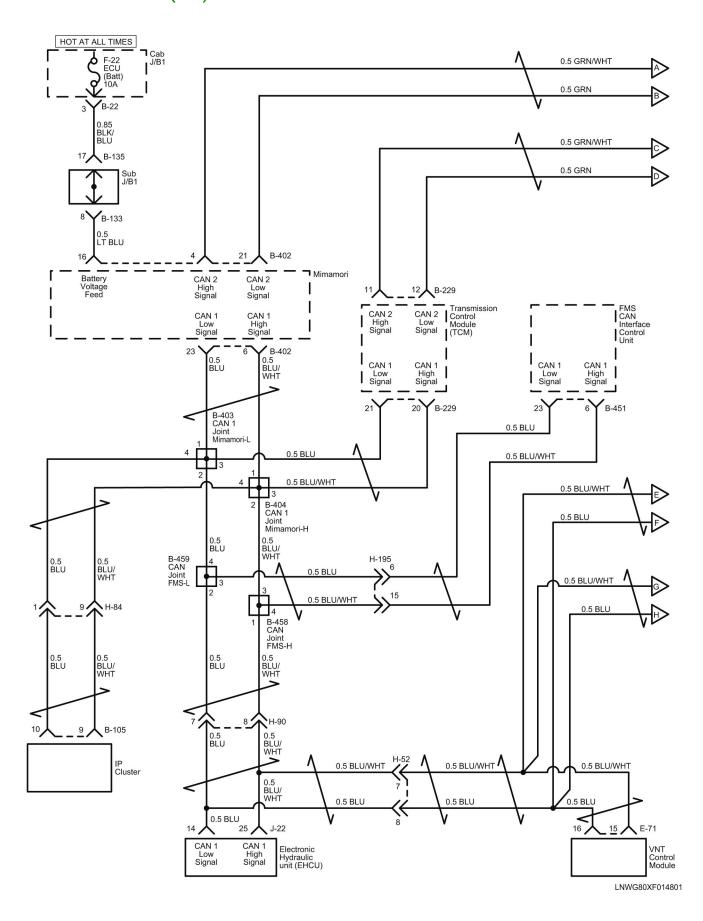

|  |
| F-40<br>(D-2) | 15A | ACCESSORIES SOCKET | ACC Socket                                                                                                                                                                                                                                                                                                   |  |
| F-41<br>(D-3) | 20A | POWER SOURCE       | Power Source                                                                                                                                                                                                                                                                                                 |  |





















LNWF80XF036601

















































































## Cab Harness (S-CAB) Routing









LNWF80XF025701







LNWE80XF001501



LNWE80XF008301









61 / 290







LNW78DXF011401



LNW78DXF011501



LNW78DXF011601





## **Visual Identification**

## **Connector List**

| No.           | Connector Face                    |
|---------------|-----------------------------------|
| B-5           |                                   |
| Gray          |                                   |
|               | 1     2     3       4     5     6 |
|               | 006-115                           |
|               | Accelerator Pedal Position Sensor |
| B-12          |                                   |
| White         |