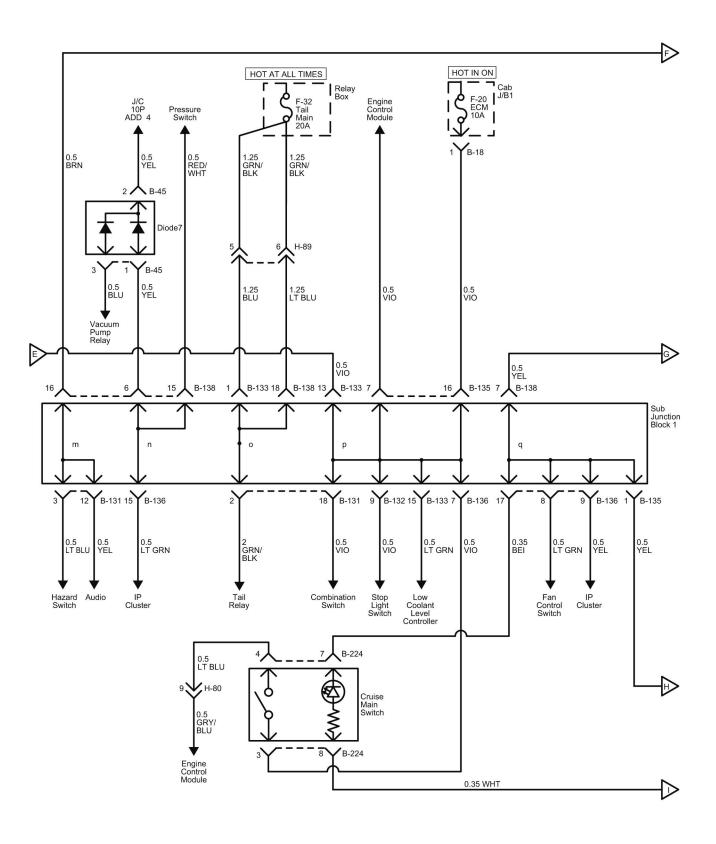

## Cab Harness (S-CAB) Routing

LNWF80XF025701

LNWE80XF001501

LNWE80XF008301

61 / 290

LNW78DXF011401

LNW78DXF011501

LNW78DXF011601

## **Visual Identification**