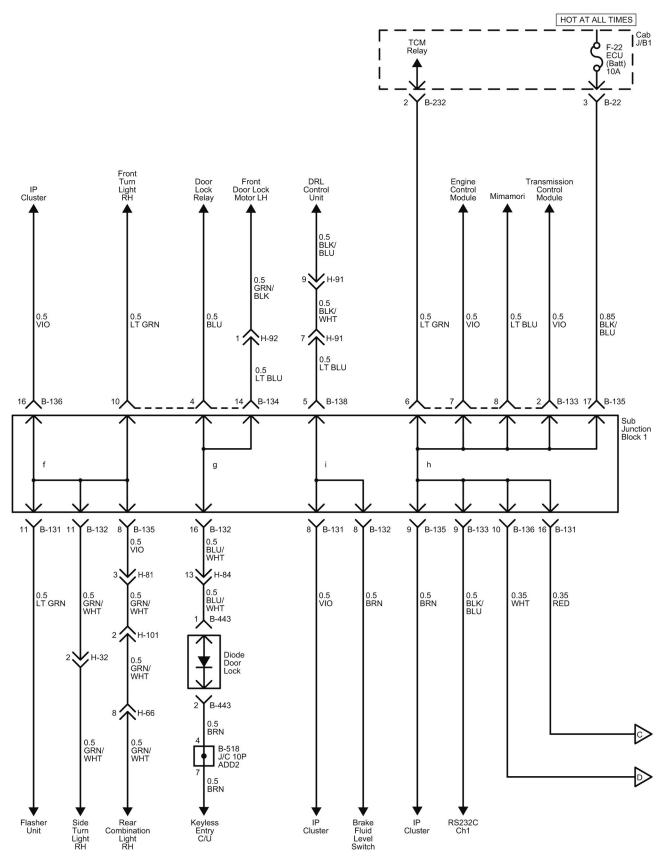

#### Reference Table of Fuse

| Fuse No. | Capacity  | Indication on Label | Main Parts(Load)                                                                                                                                                                      |  |
|----------|-----------|---------------------|---------------------------------------------------------------------------------------------------------------------------------------------------------------------------------------|--|
| F-1      | 25A       | RR P/WINDOW         | Rear Power Window Switch RH, Rear Power Window Switch LH                                                                                                                              |  |
| F-2      | _         | _                   | _                                                                                                                                                                                     |  |
| F-3      | 10A       | ROOM LAMP,AUDIO     | Audio, Data Link Connector, Dome Light, Rear Dome Light                                                                                                                               |  |
| F-4      | 15A       | DOOR LOCK           | Door Lock Relay                                                                                                                                                                       |  |
| F-5      | 15A       | TRAILER BRAKE       | Trailer Stop Relay                                                                                                                                                                    |  |
| F-6      | 25A       | P/WINDOW            | Front Power Window RH Switch, Front Power Window LH Switch                                                                                                                            |  |
| F-7      | 10A       | ABS                 | Electronic Hydraulic Control Unit (EHCU)                                                                                                                                              |  |
| F-8      | 25A       | WIPER               | Wiper Main Relay, Wiper High Low Relay, Front Wiper Motor Front Washer Motor                                                                                                          |  |
| F-9      | 10A       | H/LAMP LO (LH)      | Headlight LH, DRL Control Unit                                                                                                                                                        |  |
| F-10     | 10A       | LMAPS (BATT)        | DRL Relay, Headlight High Relay, Headlight Low Relay, Tail Relay                                                                                                                      |  |
| F-11     | 10A       | H/LAMP LO (RH)      | Headlight RH, DRL Control Unit                                                                                                                                                        |  |
| F-12     | 10A       | BRAKE LAMPS         | Stoplight Relay                                                                                                                                                                       |  |
| F-13     | 10A       | STARTER             | P/N Start Relay                                                                                                                                                                       |  |
| F-14     | 10A       | H/LAMP HI (LH)      | IP Cluster, Headlight LH, Headlight High Relay                                                                                                                                        |  |
| F-15     | 10A       | H/LAMP HI (RH)      | Headlight RH, Headlight High Relay                                                                                                                                                    |  |
| F-16     | 15A       | MIRROR HEATER       | Blower Relay, Power Window Relay, Mirror Heater Switch                                                                                                                                |  |
| F-17     | 10A       | IGNITION2           | Rear Window Lock Switch                                                                                                                                                               |  |
| F-18     | 10A       | IGNITION1           | PTO Enable Relay, Intermittent Relay, Vacuum Pump Relay, Inhibitor Switch Keyless Entry Control Unit                                                                                  |  |
| F-19     | _         | _                   | _                                                                                                                                                                                     |  |
| F-20     | 10A       | ECM                 | Engine Control Module (ECM), Cruise Main Switch, Combination Switch Stoplight Switch                                                                                                  |  |
| F-21     | 10A       | METER               | IP Cluster, Key On Relay, P/N Start Relay, TCM Relay Vacuum Pump Relay, Vehicle Speed Sensor, Flasher Unit Electronic Hydraulic Control Unit (EHCU), Cornering Light Relay PTO Switch |  |
| F-22     | 10A       | ECU (BATT)          | IP Cluster, Check Miles and Check Oil Level Switch, TCM Relay Transmission Control Module (TCM), Engine Control Module (ECM)                                                          |  |
| F-23     | 10A       | MIRROR              | Rear Body Switch, Rear Body Connector                                                                                                                                                 |  |
| F-24     | 15A       | AUDIO, ACC          | Audio, Cigarette Lighter Relay, Power ACC Relay                                                                                                                                       |  |
| F-25     | 15A       | HORN                | Horn Relay                                                                                                                                                                            |  |
|          | - 10 Data | 4/00/0047           |                                                                                                                                                                                       |  |

| F-26          | 15A | TURN, HAZARD       | Flasher Unit                                                                                                                                                                                                                                                                                                 |  |
|---------------|-----|--------------------|--------------------------------------------------------------------------------------------------------------------------------------------------------------------------------------------------------------------------------------------------------------------------------------------------------------|--|
| F-27          | 10A | TAIL LAMPS         | ID 1, ID 2, ID 3, Marker 1, Marker 2, Marker Light Relay Side Marker RH, Side Marker LH,                                                                                                                                                                                                                     |  |
| F-28          | 10A | ILLUMINATIONS      | Check Miles and Check Oil Level Switch, Door Lock Switch, Audio Cigarette Illumination, Cruise Main Switch, Rear Dome Light Switch1 DPF Regeneration Switch, PTO Engine Speed Control Switch Mirror Heater Switch, Illumination Control Switch, Overdrive Off Switch IP Cluster, Hazard Switch, PTO Switch 2 |  |
| F-29          | 10A | CORNERING LAMPS    | Cornering Light Relay                                                                                                                                                                                                                                                                                        |  |
| F-30          | 10A | AIR CONDITIONER    | Blower Relay, Blower Motor, Magnetic Clutch Relay  Defroster Switch, A/C Switch                                                                                                                                                                                                                              |  |
| F-31          | 20A | MARKER LAMP        | Marker Light Relay                                                                                                                                                                                                                                                                                           |  |
| F-32          | 20A | TAIL MAIN          | Tail Relay                                                                                                                                                                                                                                                                                                   |  |
| F-33          | 10A | ECM MAIN           | ECM Main Relay, Engine Control Module, Exhaust Brake Cut Relay MAF and IAT 1 Sensor, VNT Control Module                                                                                                                                                                                                      |  |
| F-33          | _   | _                  | _                                                                                                                                                                                                                                                                                                            |  |
| F-34          | 20A | SCR                | Diesel Exhaust Fluid (DEF) Control Module, Heater Valve Relay, Diesel Exhaust Fluid (DEF) Sensor Relay                                                                                                                                                                                                       |  |
| F-35          | 15A | PM SENSOR          | PM Sensor                                                                                                                                                                                                                                                                                                    |  |
| F-36          | 15A | RR DOME LIGHT      | Rear Dome Light Relay, Front Manufacture Connector Rear Manufacture Connector                                                                                                                                                                                                                                |  |
| F-37          | 20A | CONDENSER FAN      | Condenser Fan Relay                                                                                                                                                                                                                                                                                          |  |
| F-38          | 10A | AIR CONDITIONER    | Magnetic Clutch Relay                                                                                                                                                                                                                                                                                        |  |
| F-39<br>(D-1) | 20A | CIGAR              | Rear Heater, Cigarette Lighter                                                                                                                                                                                                                                                                               |  |
| F-40<br>(D-2) | 15A | ACCESSORIES SOCKET | ACC Socket                                                                                                                                                                                                                                                                                                   |  |
| F-41<br>(D-3) | 20A | POWER SOURCE       | Power Source                                                                                                                                                                                                                                                                                                 |  |