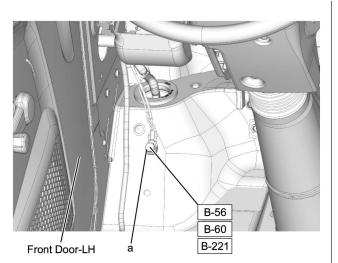

| B-51 |               |
|------|---------------|
|      |               |
|      | 000-049       |
|      | Earth Body 15 |
| B-52 |               |
|      |               |
|      | 000-049       |
|      | Earth Body 17 |
| B-53 |               |
|      |               |
|      | 000-049       |
|      | Earth Body 18 |
| B-54 |               |
|      |               |
|      | 000-049       |
|      | Earth Body 19 |
| B-55 |               |
|      |               |
|      | 000-049       |
|      | Earth Body 22 |
| B-56 |               |
|      |               |
|      | 000-049       |
|      | Earth Body 3  |
| B-59 |               |
|      |               |
|      | 000-049       |
|      | Earth Body 8  |
| B-60 |               |
|      |               |
|      | 000-049       |
|      | Earth Body 9  |