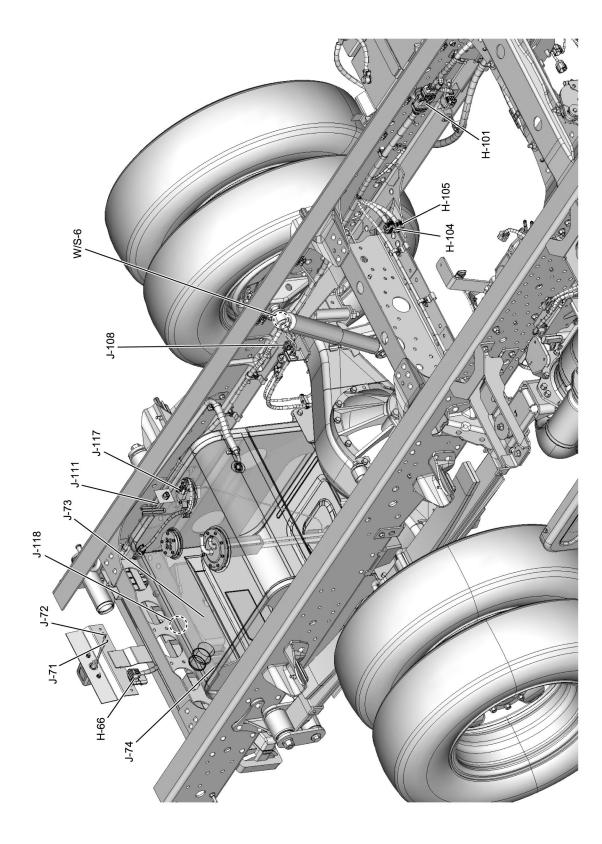

## Cab Harness (S-CAB) Routing

LNWF80XF025701

LNWE80XF001501

LNWE80XF008301

61 / 290

LNW78DXF011401

LNW78DXF011501

LNW78DXF011601