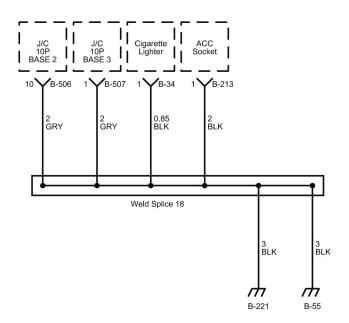

#### Reference Table of Fuse

| Fuse No. | Capacity  | Indication on Label | Main Parts(Load)                                                                                                                                                                      |  |
|----------|-----------|---------------------|---------------------------------------------------------------------------------------------------------------------------------------------------------------------------------------|--|
| F-1      | 25A       | RR P/WINDOW         | Rear Power Window Switch RH, Rear Power Window Switch LH                                                                                                                              |  |
| F-2      | _         | _                   | _                                                                                                                                                                                     |  |
| F-3      | 10A       | ROOM LAMP,AUDIO     | Audio, Data Link Connector, Dome Light, Rear Dome Light                                                                                                                               |  |
| F-4      | 15A       | DOOR LOCK           | Door Lock Relay                                                                                                                                                                       |  |
| F-5      | 15A       | TRAILER BRAKE       | Trailer Stop Relay                                                                                                                                                                    |  |
| F-6      | 25A       | P/WINDOW            | Front Power Window RH Switch, Front Power Window LH Switch                                                                                                                            |  |
| F-7      | 10A       | ABS                 | Electronic Hydraulic Control Unit (EHCU)                                                                                                                                              |  |
| F-8      | 25A       | WIPER               | Wiper Main Relay, Wiper High Low Relay, Front Wiper Motor Front Washer Motor                                                                                                          |  |
| F-9      | 10A       | H/LAMP LO (LH)      | Headlight LH, DRL Control Unit                                                                                                                                                        |  |
| F-10     | 10A       | LMAPS (BATT)        | DRL Relay, Headlight High Relay, Headlight Low Relay, Tail Relay                                                                                                                      |  |
| F-11     | 10A       | H/LAMP LO (RH)      | Headlight RH, DRL Control Unit                                                                                                                                                        |  |
| F-12     | 10A       | BRAKE LAMPS         | Stoplight Relay                                                                                                                                                                       |  |
| F-13     | 10A       | STARTER             | P/N Start Relay                                                                                                                                                                       |  |
| F-14     | 10A       | H/LAMP HI (LH)      | IP Cluster, Headlight LH, Headlight High Relay                                                                                                                                        |  |
| F-15     | 10A       | H/LAMP HI (RH)      | Headlight RH, Headlight High Relay                                                                                                                                                    |  |
| F-16     | 15A       | MIRROR HEATER       | Blower Relay, Power Window Relay, Mirror Heater Switch                                                                                                                                |  |
| F-17     | 10A       | IGNITION2           | Rear Window Lock Switch                                                                                                                                                               |  |
| F-18     | 10A       | IGNITION1           | PTO Enable Relay, Intermittent Relay, Vacuum Pump Relay, Inhibitor Switch Keyless Entry Control Unit                                                                                  |  |
| F-19     | _         | _                   | _                                                                                                                                                                                     |  |
| F-20     | 10A       | ECM                 | Engine Control Module (ECM), Cruise Main Switch, Combination Switch Stoplight Switch                                                                                                  |  |
| F-21     | 10A       | METER               | IP Cluster, Key On Relay, P/N Start Relay, TCM Relay Vacuum Pump Relay, Vehicle Speed Sensor, Flasher Unit Electronic Hydraulic Control Unit (EHCU), Cornering Light Relay PTO Switch |  |
| F-22     | 10A       | ECU (BATT)          | IP Cluster, Check Miles and Check Oil Level Switch, TCM Relay Transmission Control Module (TCM), Engine Control Module (ECM)                                                          |  |
| F-23     | 10A       | MIRROR              | Rear Body Switch, Rear Body Connector                                                                                                                                                 |  |
| F-24     | 15A       | AUDIO, ACC          | Audio, Cigarette Lighter Relay, Power ACC Relay                                                                                                                                       |  |
| F-25     | 15A       | HORN                | Horn Relay                                                                                                                                                                            |  |
|          | - 10 Data | 4/00/0047           |                                                                                                                                                                                       |  |