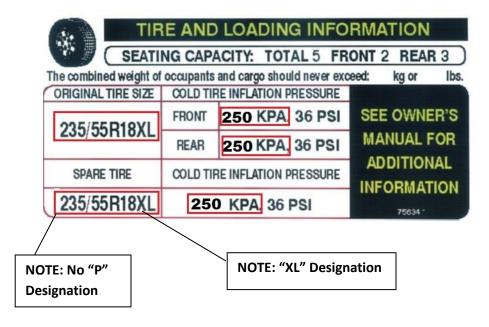

## MASTER COACHBUILDER INFORMATION UPDATE

**Date:** December 15, 2014 **Bulletin Number:** XTS 39 **Subject:** Vehicle Labeling Clarifications

The current tire released for the XTS Professional Vehicle is the "Continental ContiPro Contact", size "235/55R18 XL". Please note there is no "P" prefix designator in the size identification number and there is an "XL" designation at the end.

Also on both the tire and final certification labels, the tire pressure needs to match the incomplete vehicle label as stated in KPA along with PSI.

Please see the W30 chassis samples below.

## SAMPLE: CMC Tire Placard Label for W30 chassis

SAMPLE: CMC Final Certification Label

SAMPLE: W30 chassis IVD Label

Please contact Ray Bush with any questions.