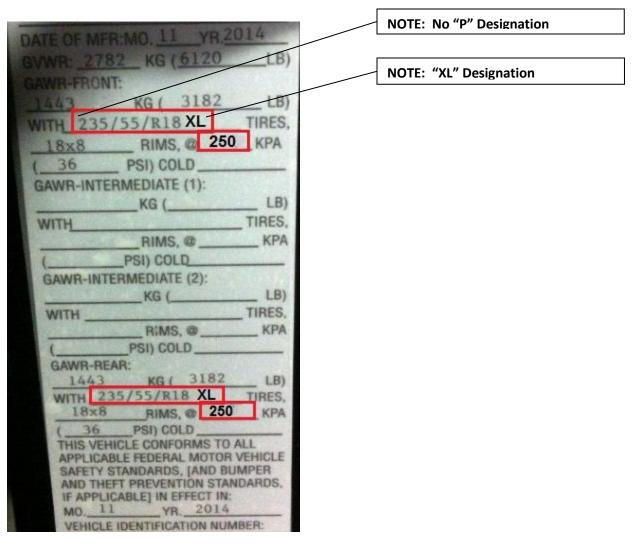

## MASTER COACHBUILDER INFORMATION UPDATE

**Date:** December 15, 2014 **Bulletin Number:** XTS 39 **Subject:** Vehicle Labeling Clarifications

The current tire released for the XTS Professional Vehicle is the "Continental ContiPro Contact", size "235/55R18 XL". Please note there is no "P" prefix designator in the size identification number and there is an "XL" designation at the end.

Also on both the tire and final certification labels, the tire pressure needs to match the incomplete vehicle label as stated in KPA along with PSI.

Please see the W30 chassis samples below.

## SAMPLE: CMC Tire Placard Label for W30 chassis

SAMPLE: CMC Final Certification Label

SAMPLE: W30 chassis IVD Label

Please contact Ray Bush with any questions.