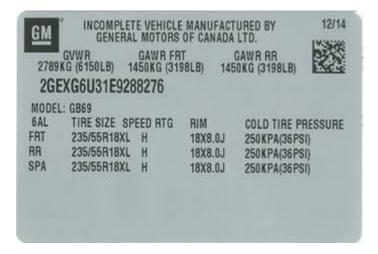

Also on both the tire and final certification labels, the tire pressure needs to match the incomplete vehicle label as stated in KPA along with PSI.

Please see the W30 chassis samples below.

## SAMPLE: CMC Tire Placard Label for W30 chassis

SAMPLE: CMC Final Certification Label

SAMPLE: W30 chassis IVD Label

Please contact Ray Bush with any questions.