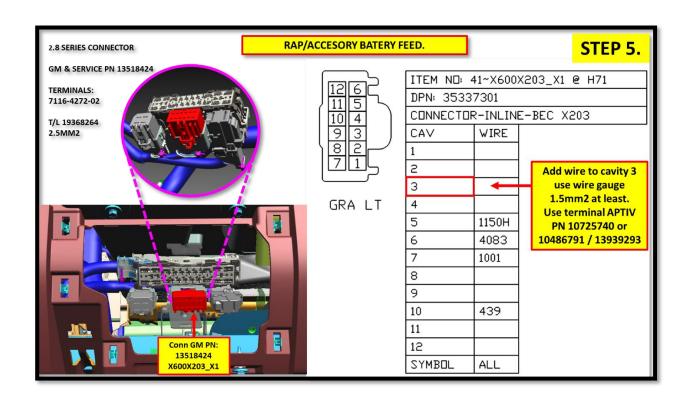

Subject: Adding Ignition and Battery powered circuits for

upfitter use - 2023 BrightDrop Zevo 600.

Models Years 2023

Affected:

Models BrightDrop Zevo 600 Cargo Vans

Affected: Origination

December 12, 2022

Date: Revision Date:

December 12, 2022

# **ADVISORY:**

### **Condition/Concern:**

Upfitters wanting to add an Ignition and direct battery power provision circuit with grouding on the 2023MY BrightDrop Zevo 600 cargo vans.

### **Repair/Recommendation:**

2023MY BrightDrop Zevo 600 cargo vans.



### **General Motors Upfitter Integration**

http://www.gmupfitter.com

Bulletin #188 P a g e | 1 December 13, 2022













## **General Motors Upfitter Integration**

http://www.gmupfitter.com

Bulletin #188 P a g e | 2 December 13, 2022













#### **General Motors Upfitter Integration**

http://www.gmupfitter.com

Bulletin #188 P a g e | 3 December 13, 2022











#### **General Motors Upfitter Integration**

http://www.gmupfitter.com

Bulletin #188 P a g e | 4 December 13, 2022









#### **Additional Information:**



### **General Motors Upfitter Integration**

http://www.gmupfitter.com