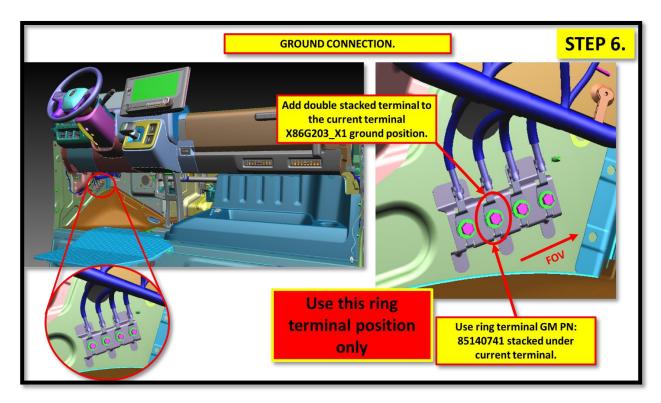

Subject: Adding Ignition and Battery powered circuits for

upfitter use - 2023 BrightDrop Zevo 600.

Models Years 2023

Affected:

Models BrightDrop Zevo 600 Cargo Vans

Affected: Origination

December 12, 2022

Date: Revision Date:

December 12, 2022

# **ADVISORY:**

### **Condition/Concern:**

Upfitters wanting to add an Ignition and direct battery power provision circuit with grouding on the 2023MY BrightDrop Zevo 600 cargo vans.

### **Repair/Recommendation:**

2023MY BrightDrop Zevo 600 cargo vans.



### **General Motors Upfitter Integration**

http://www.gmupfitter.com

Bulletin #188 P a g e | 1 December 13, 2022













## **General Motors Upfitter Integration**

http://www.gmupfitter.com

Bulletin #188 P a g e | 2 December 13, 2022













#### **General Motors Upfitter Integration**

http://www.gmupfitter.com

Bulletin #188 P a g e | 3 December 13, 2022











#### **General Motors Upfitter Integration**

http://www.gmupfitter.com

Bulletin #188 P a g e | 4 December 13, 2022









#### **Additional Information:**



### **General Motors Upfitter Integration**

http://www.gmupfitter.com