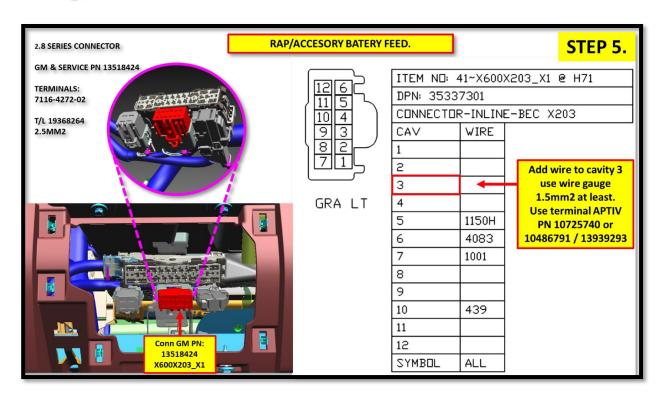

#### **Condition/Concern:**

Upfitters wanting to add an Ignition and direct battery power provision circuit with grouding on the 2023MY BrightDrop Zevo 600 cargo vans.

### **Repair/Recommendation:**

2023MY BrightDrop Zevo 600 cargo vans.

NOTE: Prior to performing the adding of the power provision circuit a negative 12v disconnect is required...please refer to UI Bulletin 190 for instructions on the negative cable disconnect.