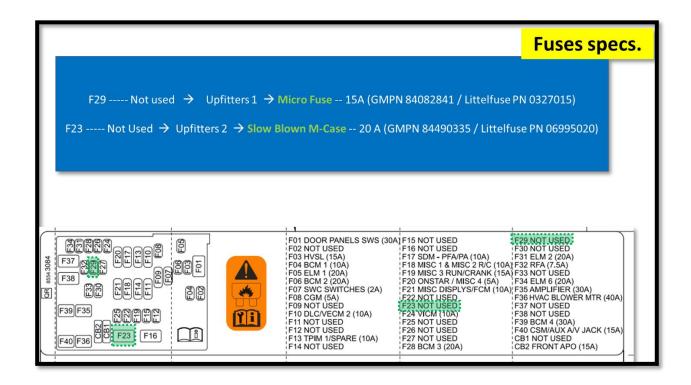

#### **Condition/Concern:**

Upfitters wanting to add an Ignition and direct battery power provision circuit with grouding on the 2023MY BrightDrop Zevo 600 cargo vans.

### **Repair/Recommendation:**

2023MY BrightDrop Zevo 600 cargo vans.

NOTE: Prior to performing the adding of the power provision circuit a negative 12v disconnect is required...please refer to UI Bulletin 190 for instructions on the negative cable disconnect.