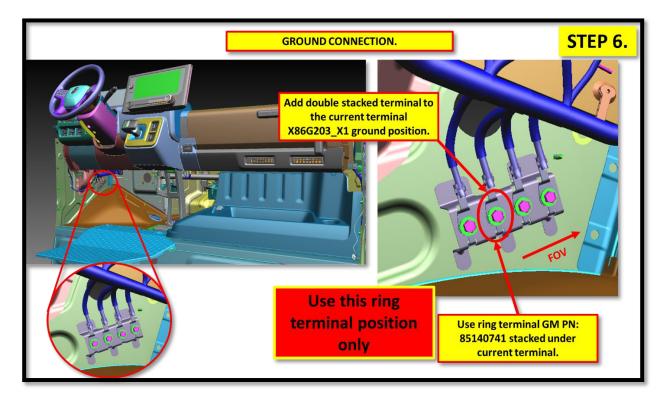

#### **Condition/Concern:**

Upfitters wanting to add an Ignition and direct battery power provision circuit with grouding on the 2023MY BrightDrop Zevo 600 cargo vans.

### **Repair/Recommendation:**

2023MY BrightDrop Zevo 600 cargo vans.

NOTE: Prior to performing the adding of the power provision circuit a negative 12v disconnect is required...please refer to UI Bulletin 190 for instructions on the negative cable disconnect.