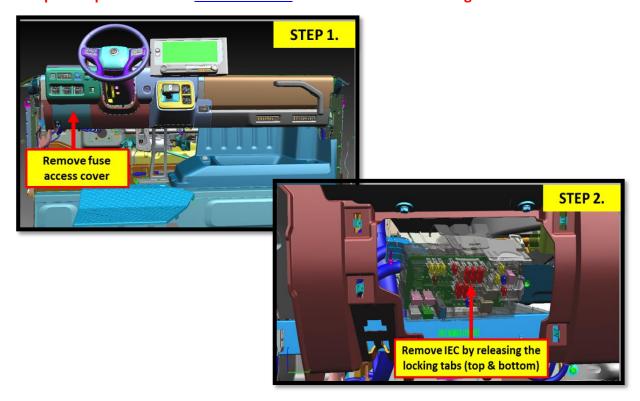

#### **Condition/Concern:**

Upfitters wanting to add an Ignition and direct battery power provision circuit with grouding on the 2023MY BrightDrop Zevo 600 cargo vans.

### **Repair/Recommendation:**

2023MY BrightDrop Zevo 600 cargo vans.

NOTE: Prior to performing the adding of the power provision circuit a negative 12v disconnect is required...please refer to UI Bulletin 190 for instructions on the negative cable disconnect.

#### **General Motors Upfitter Integration**

http://www.gmupfitter.com

Bulletin #188b P a g e | 3 April 6, 2023