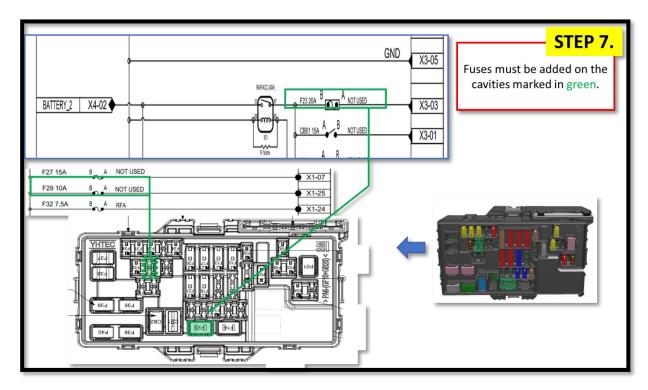

#### **Condition/Concern:**

Upfitters wanting to add an Ignition and direct battery power provision circuit with grouding on the 2023MY BrightDrop Zevo 600 cargo vans.

### **Repair/Recommendation:**

2023MY BrightDrop Zevo 600 cargo vans.

NOTE: Prior to performing the adding of the power provision circuit a negative 12v disconnect is required...please refer to UI Bulletin 190 for instructions on the negative cable disconnect.