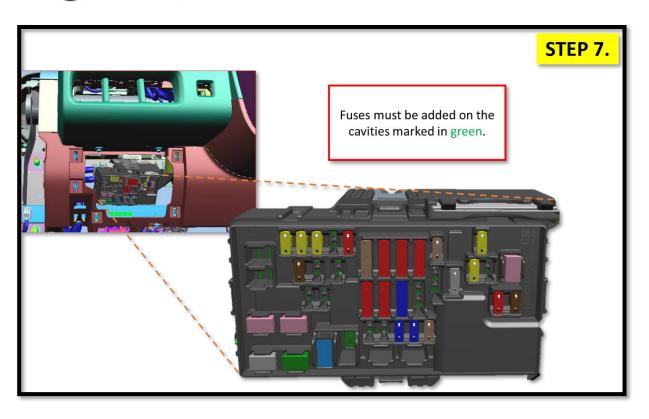

#### **Condition/Concern:**

Upfitters wanting to add an Ignition and direct battery power provision circuit with grouding on the 2023MY BrightDrop Zevo 600 cargo vans.

### **Repair/Recommendation:**

2023MY BrightDrop Zevo 600 cargo vans.

NOTE: Prior to performing the adding of the power provision circuit a negative 12v disconnect is required...please refer to UI Bulletin 190 for instructions on the negative cable disconnect.