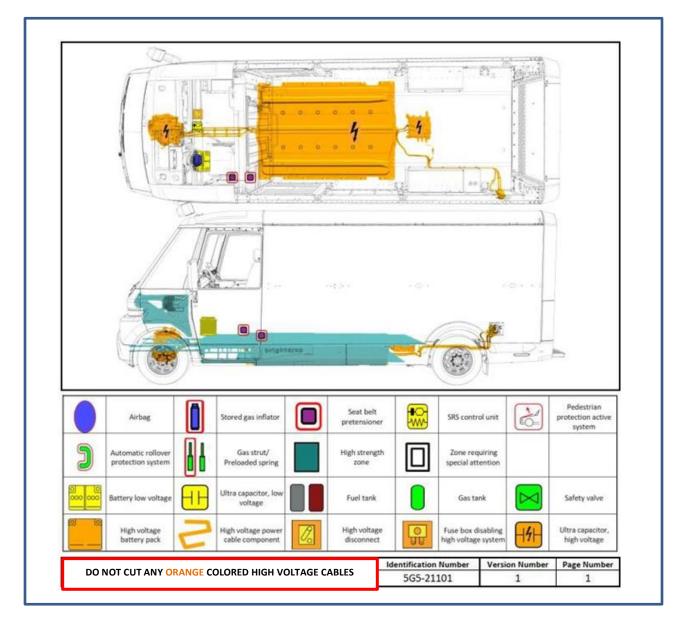

### UI Bulletin #191b

**Driver Air Bag** 

Side Impact & Roof Rail Air Bags

#### **Impact Sensors & Antennas**