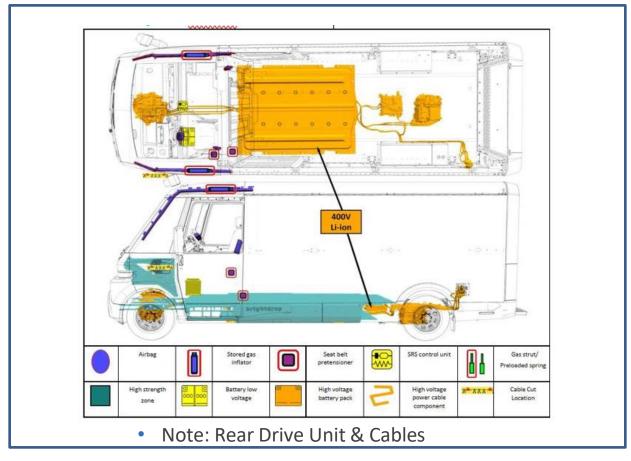

ling equipment.

### **Recommendation:**

### Air Bag Deploy Zones:



### **General Motors Upfitter Integration**

http://www.gmupfitter.com

Bulletin #191b

Date: July 25, 2023

---- (M) GMC 100

### UI Bulletin #191b

**Driver Air Bag** 



Side Impact & Roof Rail Air Bags



### **General Motors Upfitter Integration**

http://www.gmupfitter.com

Bulletin #191b

Date: July 25, 2023

### ------ 💮 GMC 🛒

### UI Bulletin #191b

### **NO Drill Zones**

#### MY24 Zevo 400 AWD





### **General Motors Upfitter Integration**

http://www.gmupfitter.com

Bulletin #191b

Date: July 25, 2023



### UI Bulletin #191b

### MY22 Zevo 600 FWD



### **General Motors Upfitter Integration**

http://www.gmupfitter.com

Bulletin #191b

Date: July 25, 2023

## **UI Bulletin #191b**

MY23/24 Zevo 600 AWD





### **General Motors Upfitter Integration**

http://www.gmupfitter.com

Bulletin #191b

Date: July 25, 2023

------ 🛞 GMC 🛒

### UI Bulletin #191b

#### **Impact Sensors & Antennas**



### **Additional Information:**

As noted at the start of this document this information is reference only...it is not scale nor can be used in the design or developed of any after-market or upfitter equipment. For accurate dimensional and locational information, please submit a request for Math Data (CAD) to GM Upfitter Integration via the contact us form.

https://www.gmupfitter.com/contact/

### **General Motors Upfitter Integration**

http://www.gmupfitter.com

Bulletin #191b

Date: July 25, 2023