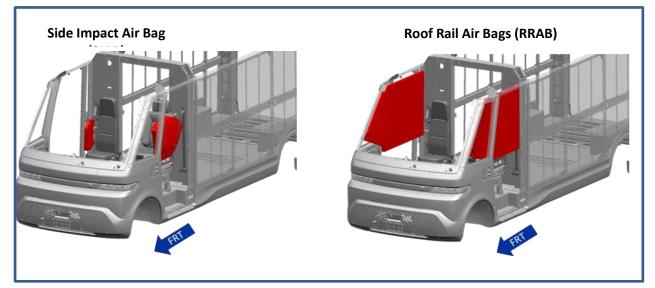

Subject:Cautionary – NO Drill/Air Bag Zones – Zevo<br/>Cargo VanModels<br/>Affected:Bright Drop Zevo Cargo Vans 400\_600Models Years<br/>Affected:2022 and beyondMay 3, 2023May 3, 2023Revision<br/>Date:July 25, 2023

# **ADVISORY:**

NOTE: The information is this bulletin as it pretains to the zoning areas is for general reference only. If precise location or area definitions are needed for the purposes of designing or mounting of upfit equipment or components a Math Data request is required.

#### **Concern:**

Upfitters need the locational information for the air bag deployment and the NO DRILL zones for the purposes of installing equipment.

### **Recommendation:**

### Air Bag Deploy Zones:



### **General Motors Upfitter Integration**

http://www.gmupfitter.com

Bulletin #191b

Date: July 25, 2023

---- (M) GMC 100

### UI Bulletin #191b

**Driver Air Bag** 



Side Impact & Roof Rail Air Bags



### **General Motors Upfitter Integration**

http://www.gmupfitter.com

Bulletin #191b

Date: July 25, 2023

### ------ 💮 GMC 🛒

### UI Bulletin #191b

### **NO Drill Zones**

#### MY24 Zevo 400 AWD





### **General Motors Upfitter Integration**

http://www.gmupfitter.com

Bulletin #191b

Date: July 25, 2023



### UI Bulletin #191b

### MY22 Zevo 600 FWD



### **General Motors Upfitter Integration**

http://www.gmupfitter.com

Bulletin #191b

Date: July 25, 2023

## **UI Bulletin #191b**

MY23/24 Zevo 600 AWD





### **General Motors Upfitter Integration**

http://www.gmupfitte