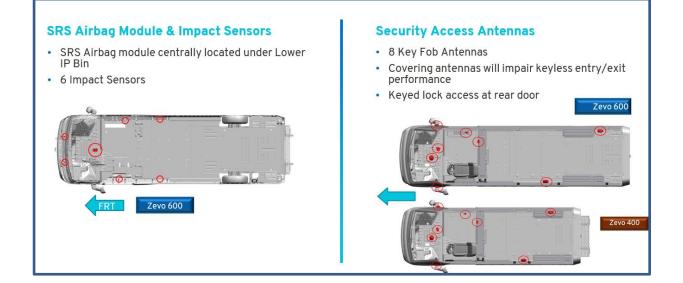

GMC 100

### UI Bulletin #191b

**Driver Air Bag** 



Side Impact & Roof Rail Air Bags



### **General Motors Upfitter Integration**

http://www.gmupfitter.com

Bulletin #191b

Date: July 25, 2023

### ------ 💮 GMC 🛒

### UI Bulletin #191b

### **NO Drill Zones**

#### MY24 Zevo 400 AWD





### **General Motors Upfitter Integration**

http://www.gmupfitter.com

Bulletin #191b

Date: July 25, 2023



### UI Bulletin #191b

### MY22 Zevo 600 FWD



### **General Motors Upfitter Integration**

http://www.gmupfitter.com

Bulletin #191b

Date: July 25, 2023

## **UI Bulletin #191b**

MY23/24 Zevo 600 AWD





### **General Motors Upfitter Integration**

http://www.gmupfitter.com

Bulletin #191b

Date: July 25, 2023

------ 🛞 GMC 🛒

### UI Bulletin #191b

#### **Impact Sensors & Antennas**



### **Additional Information:**

As noted at the start of this document this information is reference only...it is not scale nor can be used in the design or developed of any after-market or upfitter equipment. For accurate dimensional and locational information, please submit a request for Math Data (CAD) to GM Upfitter Integration via the contact us form.

https://www.gmupfitter.com/contact/

### **General Motors Upfitter Integration**

http://www.gmupfitter.com

Bulletin #191b

Date: July 25, 2023