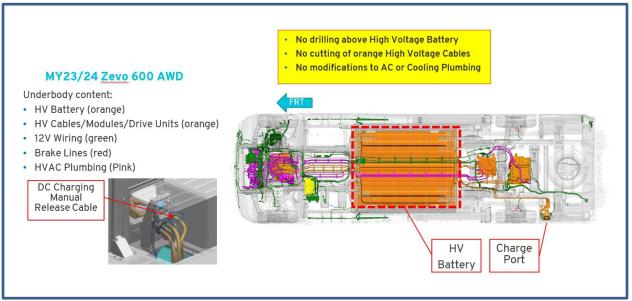

ng equipment.

### **Recommendation:**

### Air Bag Deploy Zones:



### **General Motors Upfitter Integration**

http://www.gmupfitter.com

Bulletin #191b

Date: July 25, 2023

---- (M) GMC 100

### UI Bulletin #191b

**Driver Air Bag** 



Side Impact & Roof Rail Air Bags



### **General Motors Upfitter Integration**

http://www.gmupfitter.com

Bulletin #191b

Date: July 25, 2023

### ------ 💮 GMC 🛒

### UI Bulletin #191b

### **NO Drill Zones**

#### MY24 Zevo 400 AWD





### **General Motors Upfitter Integration**

http://www.gmupfitter.com

Bulletin #191b

Date: July 25, 2023



### UI Bulletin #191b

### MY22 Zevo 600 FWD



### **General Motors Upfitter Integration**

http://www.gmupfitter.com

Bulletin #191b

Date: July 25, 2023

## **UI Bulletin #191b**

MY23/24 Zevo 600 AWD





### **General Motors Upfitter Integration**

http://www.gmupfitter.com

Bulletin #191b

Date: July 25, 2023

------ 🛞 GMC 🛒

### UI Bulletin #191b

#### **Impact Sensors & Antennas**



### **Additional Information:**

As noted at the start of this document this information is reference only...it is not scale nor can be used in the design or developed of any after-market or upfitter equipment. For accurate dimensional and locational information, please submit a request for Math Data (CAD) to GM Upfitter Integration via the contact us form.

https://www.gmupfitter.com/contact/

### **General Motors Upfitter Integration**

http://www.gmupfitter.com

Bulletin #191b

Date: July 25, 2023