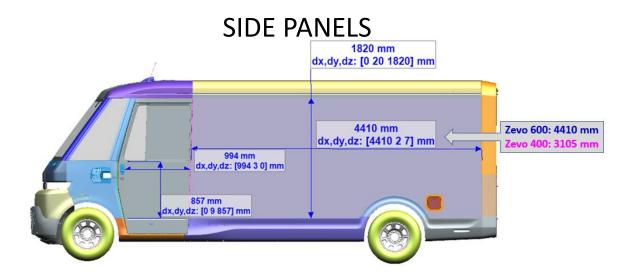

### **Additional Information:**

If any more specific dimensions are needed, please contact us on www.gmupfitter.com.

The only difference between ZEVO 400 and ZEVO 600 is the length of the cargo side panel & roof panel. Please see pic. The rest of the dimensions (front, side, & rear) are the same as ZEVO