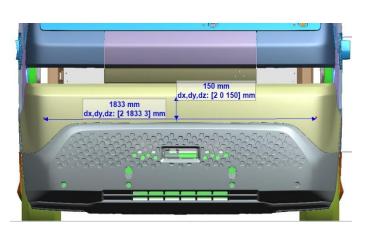

Date: N/A

# **ADVISORY:**

### **Condition/Concern:**

Several Customers and Upfitters have inquired about exterior panel dimension such doors, body sides and the roll up door. The dimensions are typically used for advertising purposes such applying decals and wraps.

### **Additional Information:**

If any more specific dimensions are needed, please contact us on www.gmupfitter.com.



The only difference between ZEVO 400 and ZEVO 600 is the length of the cargo side panel & roof panel. Please see pic. The rest of the dimensions (front, side, & rear) are the same as ZEVO

### **General Motors Upfitter Integration**

http://www.gmupfitter.com

Page | 1 Bulletin #197 Date: November 13, 2024



# **ROOF**



# **REAR**

# 1883 mm dx,dy,dz: [0 0 1883] mm dx,dy,dz: [0 1511 0] mm

# **FRONT**



# **General Motors Upfitter Integration**

http://www.gmupfitter.com

Bulletin #197 P a g e | 2 Date: November 13, 2024