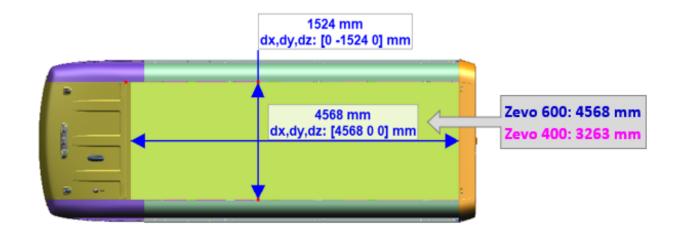

ected:

Models Affected: ZEVO 400 & 600 Origination Date: November 13, 2023

Revision Date: N/A

# **ADVISORY:**

### **Condition/Concern:**

Several Customers and Upfitters have inquired about exterior panel dimension such doors, body sides and the roll up door. The dimensions are typically used for advertising purposes such applying decals and wraps.

### **Additional Information:**

If any more specific dimensions are needed, please contact us on www.gmupfitter.com.



The only difference between ZEVO 400 and ZEVO 600 is the length of the cargo side panel & roof panel. Please see pic. The rest of the dimensions (front, side, & rear) are the same as ZEVO

### **General Motors Upfitter Integration**

http://www.gmupfitter.com

Page | 1 Bulletin #197 Date: November 13, 2024



# **ROOF**



# **REAR**

# 1883 mm dx,dy,dz: [0 0 1883] mm dx,dy,dz: [0 1511 0] mm

# **FRONT**



# **General Motors Upfitter Integration**

http://www.gmupfitter.com

Bulletin #197 P a g e | 2 Date: November 13, 2024