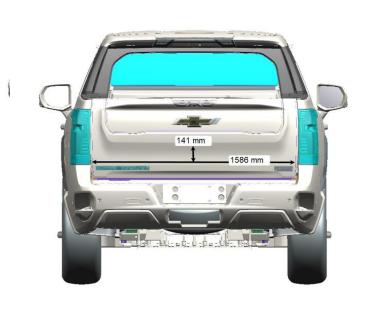

**Subject:** Silverado EV - Exterior Panel Dimensions

Models Years 2024 & beyond

Models Affected: Silverado EV WT

Origination Date: February 20, 2024

Revision Date: N/A

# **ADVISORY:**

#### **Condition/Concern:**

Several Customers and Upfitters have inquired about exterior panel dimension such doors, body sides and the roll up door. The dimensions are typically used for advertising purposes such applying decals and wraps.

#### **Additional Information:**

If any more specific dimensions are needed, please contact us on www.gmupfitter.com.

# **Cargo Dimensions**







#### **General Motors Upfitter Integration**

http://www.gmupfitter.com

Bulletin #199 P a g e | 1 Date: February 20, 2024



### Side Panels



# **Hood Panel**



# **End Gate**



NOTE: all dimensions are approximate and are in millimeters

#### **General Motors Upfitter Integration**

http://www.gmupfitter.com

Bulletin #199 P a g e | 2 Date: February 20, 2024