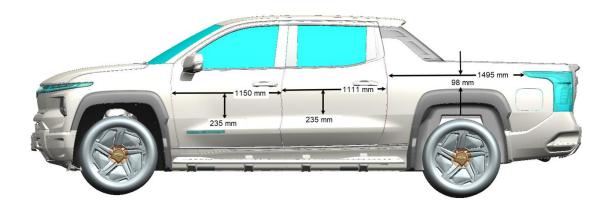

**Subject:** Silverado EV - Exterior Panel Dimensions

Models Years 2024 & beyond

Models Affected: Silverado EV WT

Origination Date: February 20, 2024

Revision Date: N/A

# **ADVISORY:**

#### **Condition/Concern:**

Several Customers and Upfitters have inquired about exterior panel dimension such doors, body sides and the roll up door. The dimensions are typically used for advertising purposes such applying decals and wraps.

#### **Additional Information:**

If any more specific dimensions are needed, please contact us on www.gmupfitter.com.

# **Cargo Dimensions**







#### **General Motors Upfitter Integration**

http://www.gmupfitter.com

Bulletin #199 P a g e | 1 Date: February 20, 2024



### Side Panels



# **Hood Panel**



# **End Gate**



NOTE: all dimensions are approximate and are in millimeters

#### **General Motors Upfitter Integration**

http://www.gmupfitter.com

Bulletin #199 P a g e | 2 Date: February 20, 2024