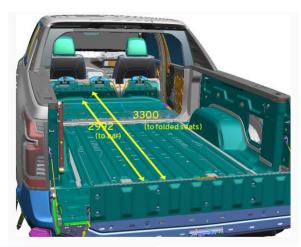

**Subject:** Silverado EV - Exterior Panel Dimensions

Models Years 2024 & beyond

Models Affected: Silverado EV WT

Origination Date: February 20, 2024

Revision Date: N/A

# **ADVISORY:**

#### **Condition/Concern:**

Several Customers and Upfitters have inquired about exterior panel dimension such doors, body sides and the roll up door. The dimensions are typically used for advertising purposes such applying decals and wraps.

#### **Additional Information:**

If any more specific dimensions are needed, please contact us on www.gmupfitter.com.

# **Cargo Dimensions**







#### **General Motors Upfitter Integration**

http://www.gmupfitter.com

Bulletin #199 P a g e | 1 Date: February 20, 2024



### Side Panels



# **Hood Panel**



# **End Gate**



NOTE: all dimensions are approximate and are in millimeters

#### **General Motors Upfitter Integration**

http://www.gmupfitter.com

Bulletin #199 P a g e | 2 Date: February 20, 2024