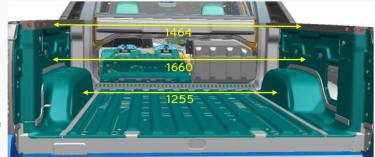

**Subject:** Silverado EV - Exterior Panel Dimensions

Models Years 2024 & beyond

Models Affected: Silverado EV WT

Origination Date: February 20, 2024

Revision Date: N/A

# **ADVISORY:**

#### **Condition/Concern:**

Several Customers and Upfitters have inquired about exterior panel dimension such doors, body sides and the roll up door. The dimensions are typically used for advertising purposes such applying decals and wraps.

#### **Additional Information:**

If any more specific dimensions are needed, please contact us on www.gmupfitter.com.

# **Cargo Dimensions**







#### **General Motors Upfitter Integration**

http://www.gmupfitter.com

Bulletin #199 P a g e | 1 Date: February 20, 2024



### Side Panels



# **Hood Panel**



# **End Gate**



NOTE: all dimensions are approximate and are in millimeters

#### **General Motors Upfitter Integration**

http://www.gmupfitter.com

Bulletin #199 P a g e | 2 Date: February 20, 2024