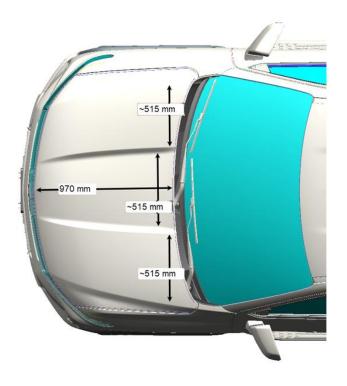

**Subject:** Silverado EV - Exterior Panel Dimensions

Models Years 2024 & beyond

Models Affected: Silverado EV WT

Origination Date: February 20, 2024

Revision Date: N/A

# **ADVISORY:**

#### **Condition/Concern:**

Several Customers and Upfitters have inquired about exterior panel dimension such doors, body sides and the roll up door. The dimensions are typically used for advertising purposes such applying decals and wraps.

#### **Additional Information:**

If any more specific dimensions are needed, please contact us on www.gmupfitter.com.

# **Cargo Dimensions**







#### **General Motors Upfitter Integration**

http://www.gmupfitter.com

Bulletin #199 P a g e | 1 Date: February 20, 2024



### Side Panels



# **Hood Panel**



# **End Gate**



NOTE: all dimensions are approximate and are in millimeters

#### **General Motors Upfitter Integration**

http://www.gmupfitter.com

Bulletin #199 P a g e | 2 Date: February 20, 2024